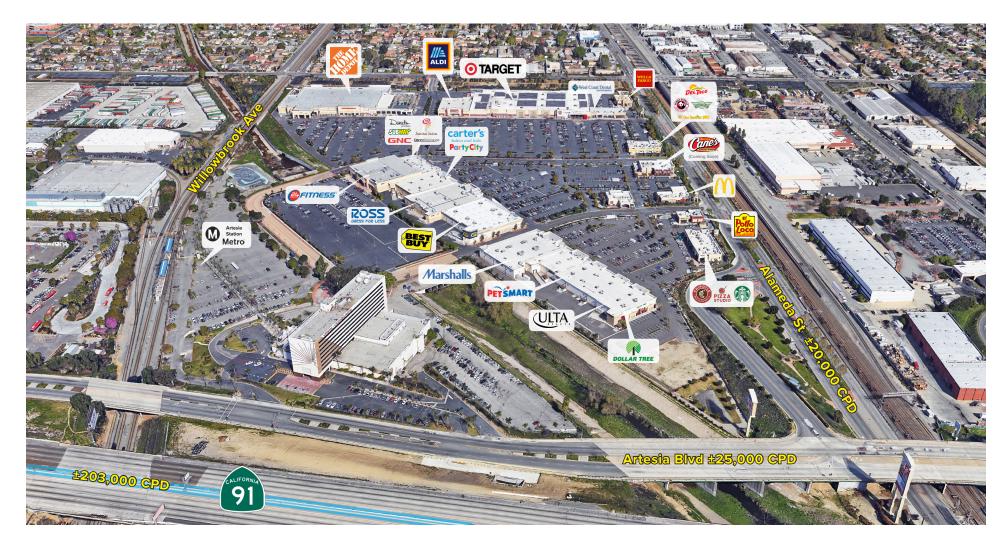

# **Retail Space in Dominant Power Center**

Gateway Towne Center | 91 Freeway & Alameda St, Compton, CA 90220

For leasing, please contact:

Randi Cohen Lic. 02135211 T 310 439 8000 Randi.Cohen@BetaAgency.com Vanessa Zhang Lic. 01921274 T 424 293 3696 Vanessa.Zhang@BetaAgency.com Richard Rizika Lic. 01044064 T 310 430 7790 Richard.Rizika@BetaAgency.com

## **Project Highlights**

- Located adjacent to Compton College • and Crystal Casino
- Thriving freeway Power Center with over • 200,000 Cars per day on the 91 freeway

#### **Demographics**

|                       | 1 Mile   | 2 Miles  | 3 Miles  |
|-----------------------|----------|----------|----------|
| Population            | 18,100   | 99,365   | 267,827  |
| Avg. Household Income | \$73,983 | \$77,160 | \$80,620 |
| Daytime Population    | 24,355   | 67,303   | 157,862  |

| Parking       |               |
|---------------|---------------|
| Spaces        | 2,284         |
| Parking Ratio | 5.5 per 1,000 |