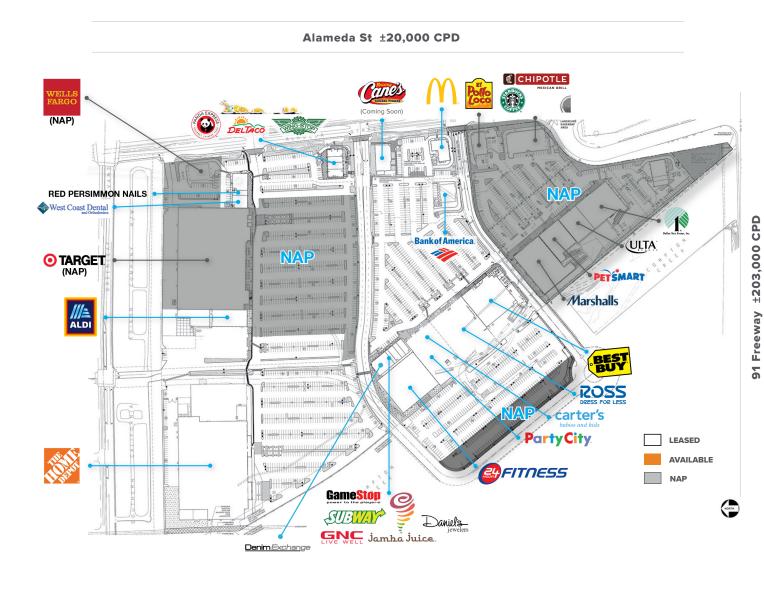

### **Site Plan Overview**

TENANT ROSTER

| Tenant                     | SF      |
|----------------------------|---------|
| Best Buy                   | 30,235  |
| Ross                       | 30,187  |
| Party City                 | 13,185  |
| Carter's                   | 5,750   |
| Management Office          | 1,063   |
| 24 Hour Fitness            | 37,000  |
| West Coast Dental          | 3,000   |
| Red Persimmon Nails        | 1,180   |
| AT&T                       | 4,000   |
| Daniel's Jeweler's         | 1,500   |
| Sheriff Sub Station        | 1,203   |
| Gamestop                   | 1,567   |
| Subway                     | 1,104   |
| Jamba Juice                | 1,271   |
| GNC                        | 1,104   |
| Denim Exchange             | 2,000   |
| Del Taco                   | 1,700   |
| Wingstop                   | 1,400   |
| Ono Hawaiian               | 1,600   |
| Panda Express              | 1,800   |
| Raising Cane's Coming Soon | 7,196   |
| Home Depot (GL)            | 102,676 |
| ALDI                       | 20,390  |
| McDonald's (GL)            | 5,092   |
| Bank of America (GL)       | 4,568   |
| Wells Fargo (NAP)          | 4,992   |
| Target (NAP)               | 127,280 |
| TOTAL SF                   | 414,043 |
| NAP SF                     | 132,272 |
| GLA                        | 281,771 |