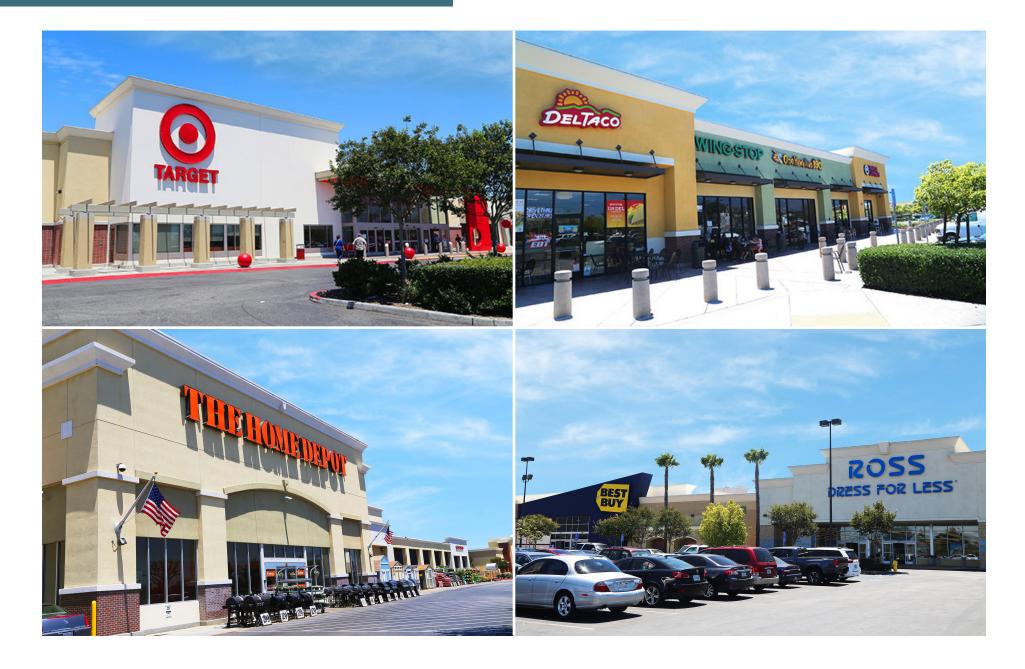

mestop                   | 1,567   |
| Subway                     | 1,104   |
| Jamba Juice                | 1,271   |
| GNC                        | 1,104   |
| Denim Exchange             | 2,000   |
| Del Taco                   | 1,700   |
| Wingstop                   | 1,400   |
| Ono Hawaiian               | 1,600   |
| Panda Express              | 1,800   |
| Raising Cane's Coming Soon | 7,196   |
| Home Depot (GL)            | 102,676 |
| ALDI                       | 20,390  |
| McDonald's (GL)            | 5,092   |
| Bank of America (GL)       | 4,568   |
| Wells Fargo (NAP)          | 4,992   |
| Target (NAP)               | 127,280 |
| TOTAL SF                   | 414,043 |
| NAP SF                     | 132,272 |
| GLA                        | 281,771 |

## **Property Photos**





#### **Fully Leased**

## **Retail Space in Dominant Power Center**

Gateway Towne Center | 91 Freeway & Alameda St, Compton, CA 90220



For leasing, please contact:

Randi Cohen Lic. 02135211 T 310 439 8000 Randi.Cohen@BetaAgency.com

Vanessa Zhang Lic. 01921274 T 424 293 3696 Vanessa.Zhang@BetaAgency.com Richard Rizika Lic. 01044064 T 310 430 7790 Richard.Rizika@BetaAgency.com





©2024 Beta. This information has been obtained from sources believed reliable however we cannot guarantee its accuracy. All marks, logos and photos displayed on this document are the property of their respective owners.