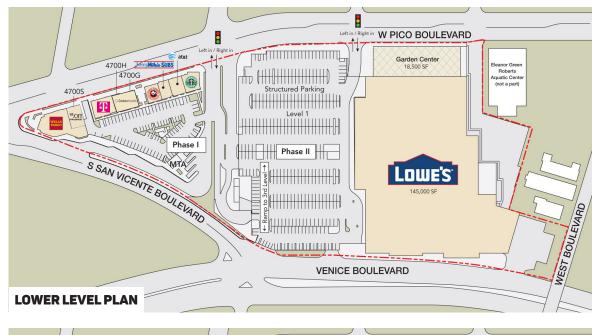

### SITE PLAN // MIDTOWN CROSSING

|                  | TENANT ROSTER            |         |
|------------------|--------------------------|---------|
| Suite #          | Tenant                   | SF      |
| 4700B            | Starbucks                | 1,836   |
| 4700C            | AT&T                     | 1,056   |
| 4700D            | Jersey Mike's Subs       | 1,211   |
| 4700E            | Panda Express            | 2,151   |
| 4700G-H          | Carbon Health            | 2,300   |
| 4700J            | T-Mobile                 | 2,788   |
| 4700R            | Wells Fargo Bank         | 5,049   |
| 4700S            | The Joint                | 1,884   |
| D-1              | Lowe's                   | 145,000 |
| C1-301           | Chipotle                 | 1,806   |
| C1-302           | BB.Q Chicken             | 2,704   |
| C1-309           | Brite Now Dental         | 3,000   |
| C1-314           | GNC                      | 1,000   |
| C1-315           | Great Clips              | 1,100   |
| C1-316           | Carter's                 | 3,514   |
| C2-01            | Bath & Body Works        | 3,910   |
| C2-02            | ULTA                     | 10,368  |
| C2-03            | Chase Bank               | 2,967   |
| C2-04            | AVAILABLE                | 1,218   |
| D-301            | Petsmart                 | 16,979  |
| D-302            | Bob's Discount Furniture | 33,670  |
| D-303            | Smart & Final Extra!     | 35,813  |
| D-304            | Ross Dress for Less      | 34,360  |
|                  | TOTAL GLA                | 315,684 |
| LEASED AVAILABLE |                          |         |