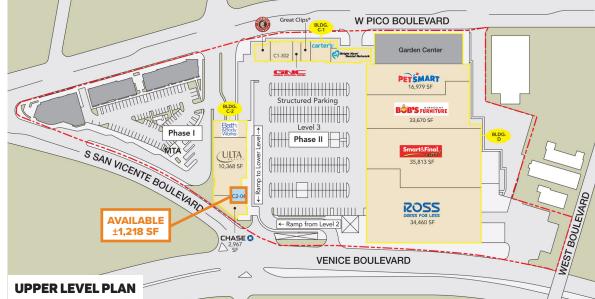

### SITE PLAN // MIDTOWN CROSSING

|                  | TENANT ROSTER            |         |
|------------------|--------------------------|---------|
| Suite #          | Tenant                   | SF      |
| 4700B            | Starbucks                | 1,836   |
| 4700C            | AT&T                     | 1,056   |
| 4700D            | Jersey Mike's Subs       | 1,211   |
| 4700E            | Panda Express            | 2,151   |
| 4700G-H          | Carbon Health            | 2,300   |
| 4700J            | T-Mobile                 | 2,788   |
| 4700R            | Wells Fargo Bank         | 5,049   |
| 4700S            | The Joint                | 1,884   |
| D-1              | Lowe's                   | 145,000 |
| C1-301           | Chipotle                 | 1,806   |
| C1-302           | BB.Q Chicken             | 2,704   |
| C1-309           | Brite Now Dental         | 3,000   |
| C1-314           | GNC                      | 1,000   |
| C1-315           | Great Clips              | 1,100   |
| C1-316           | Carter's                 | 3,514   |
| C2-01            | Bath & Body Works        | 3,910   |
| C2-02            | ULTA                     | 10,368  |
| C2-03            | Chase Bank               | 2,967   |
| C2-04            | AVAILABLE                | 1,218   |
| D-301            | Petsmart                 | 16,979  |
| D-302            | Bob's Discount Furniture | 33,670  |
| D-303            | Smart & Final Extra!     | 35,813  |
| D-304            | Ross Dress for Less      | 34,360  |
|                  | TOTAL GLA                | 315,684 |
| LEASED AVAILABLE |                          |         |