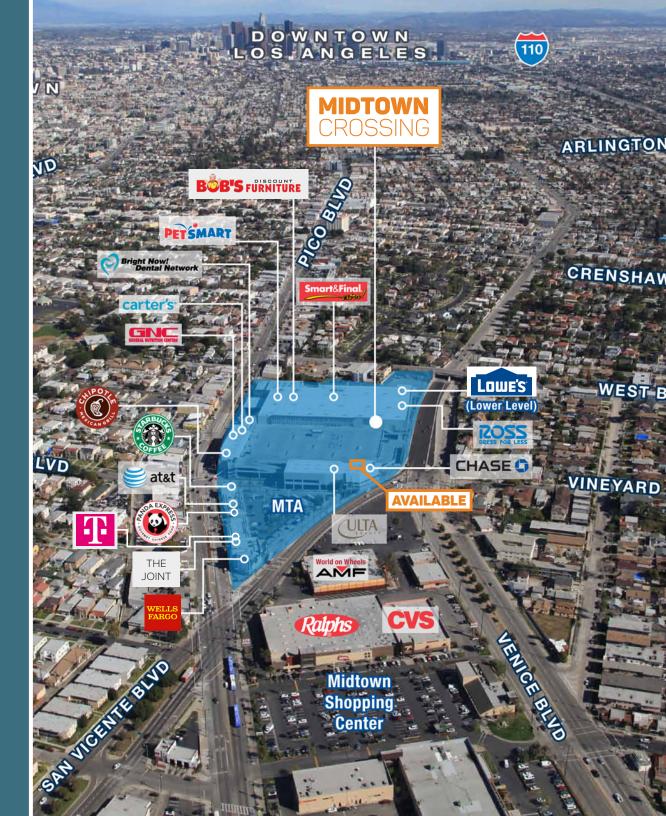

#### RETAIL MAP // MIDTOWN CROSSING

©2023 Beta Agency, Inc. The information contained in this document (or provided verbally) has been obtained from sources believed reliable. While Beta Agency Inc. does not doubt its accuracy, Beta Agency Inc. has not verified it and makes no guarantee warranty or representation about it. It is your responsibility to independently confirm its accuracy. Any projections, opinions, assumptions or estimates used are for example only and do not represent the current or future performance of the property. The value of this transaction to you depends on tax and other factors which hold be evaluated by your tax, financial and legal advisors. You and your advisors should conduct a careful, independent investigation of the property to determine to your satisfaction the suitability of the property meed your needs.

#### JOIN:

San Vicente Blvd = ±23,273 CPD

©2023 Beta Agency. Inc. The information contained in this document (or provided verbally) has been obtained from sources believed reliable. While Beta Agency Inc. does not doubt its accuracy. Beta Agency Inc. has not verified it and makes no guarantee warranty or representation about it. It is your responsibility to independently confirm its accuracy. Any projections, opinions, assumptions or estimates used are for example only and do not represent the current or future performance of the property. The value of this transaction to you depends on tax and other factors which hold be evaluated by your tax, financial and legal advisors. You and your advisors should conduct a careful, independent investigation of the property to determine to vour satisfaction the suitability of the property meet your needs.