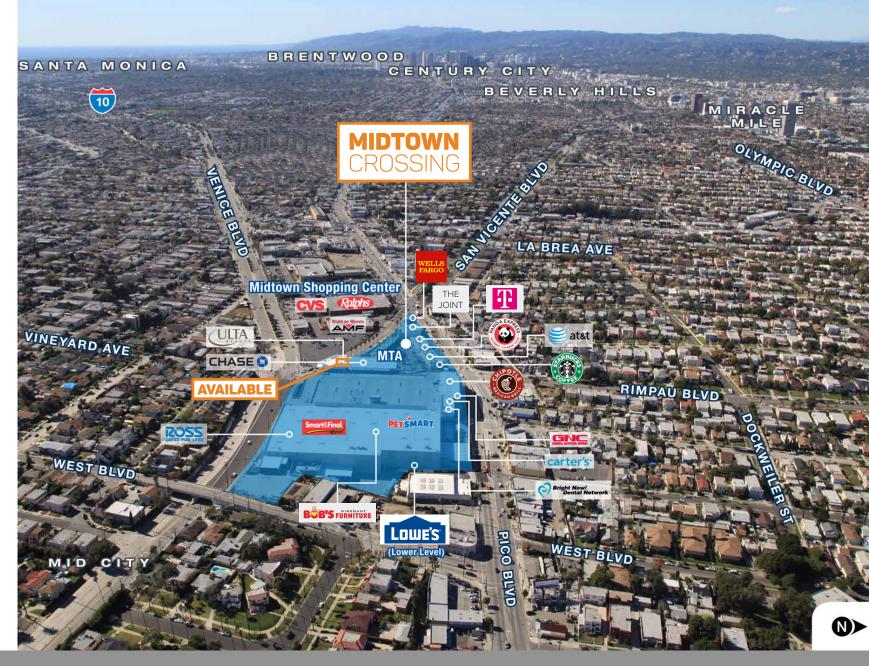

#### JOIN:

San Vicente Blvd = ±23,273 CPD

©2023 Beta Agency. Inc. The information contained in this document (or provided verbally) has been obtained from sources believed reliable. While Beta Agency Inc. does not doubt its accuracy. Beta Agency Inc. has not verified it and makes no guarantee warranty or representation about it. It is your responsibility to independently confirm its accuracy. Any projections, opinions, assumptions or estimates used are for example only and do not represent the current or future performance of the property. The value of this transaction to you depends on tax and other factors which hold be evaluated by your tax, financial and legal advisors. You and your advisors should conduct a careful, independent investigation of the property to determine to vour satisfaction the suitability of the property meet your needs.