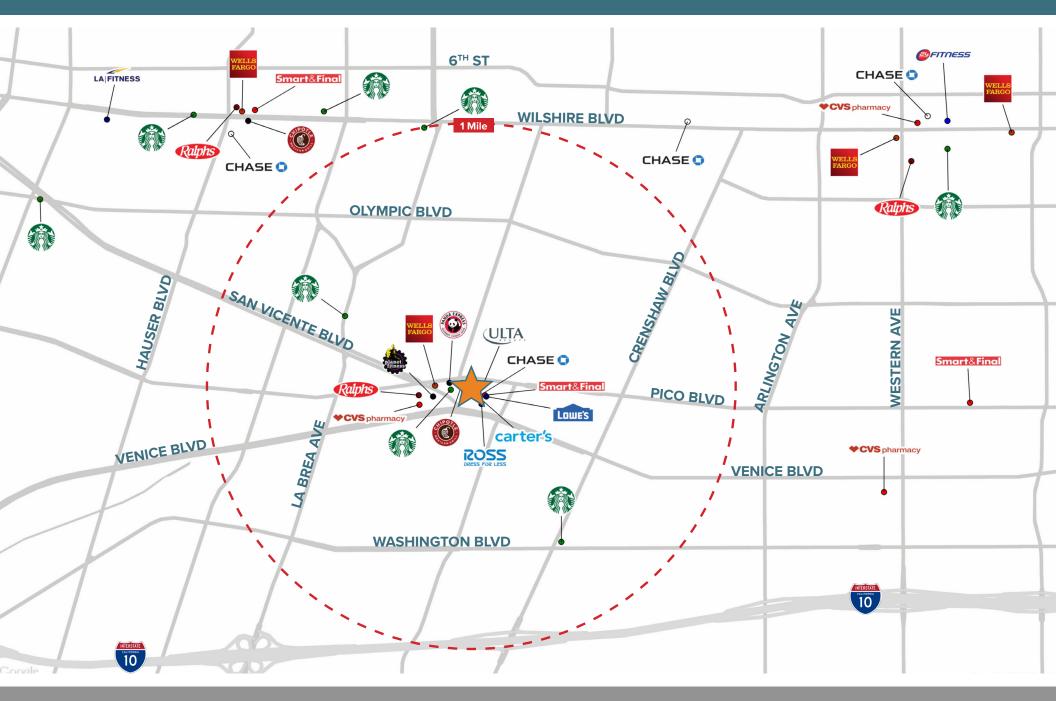

**1 Mile** 46,243 **2 Miles** 204,697 **3 Miles** 487,719

**AVG. HOUSEHOLD INCOME** 

1 Mile \$100,919 2 Miles \$101,812 3 Miles \$94,555

©2023 Beta Agency, Inc. The information contained in this document (or provided verbally) has been obtained from sources believed reliable. While Beta Agency Inc. does not doubt its accuracy, Beta Agency Inc. has not verified it and makes no guarantee warranty or representation about it. It is your responsibility to independently confirm its accuracy. Any projections, opinions, assumptions or estimates used are for example only and do not represent the current or future performance of the property. The value of this transaction to you depends on tax and other factors which hold be evaluated by your tax, financial and legal advisors. You and your advisors should conduct a careful, independent investigation of the property to determine to your satisfaction the suitability of the property meet your needs.