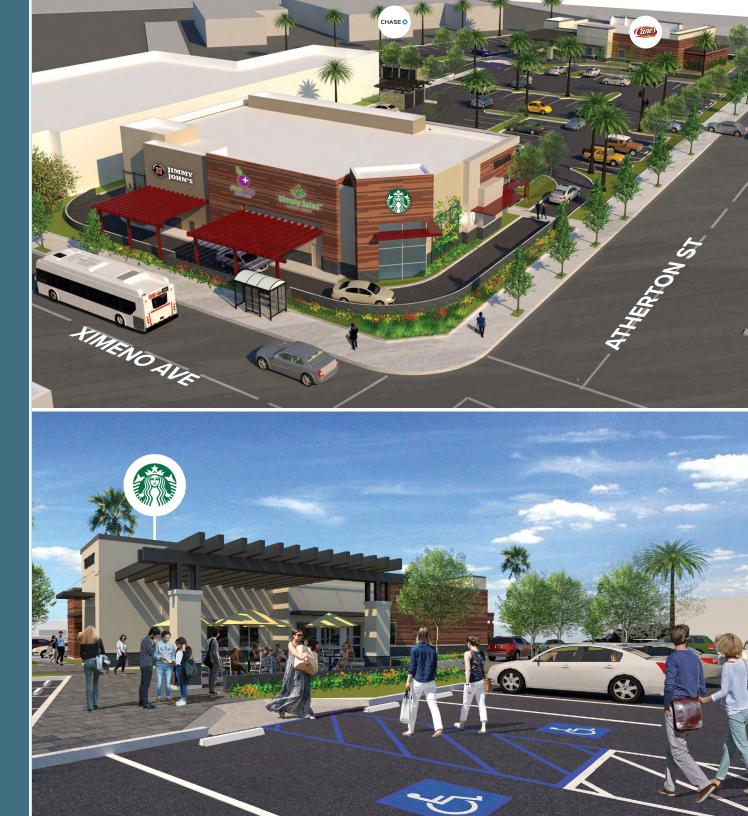

#### **SITE PLAN**

Atherton St - 27,000 CPD

Raising Canes - Suite 4500 - 4,086 Starbucks - 2,005 SF Simply Salad - 1,740 SF Movita Juice Bar - 1,250 SF

Available - 1,167 SF