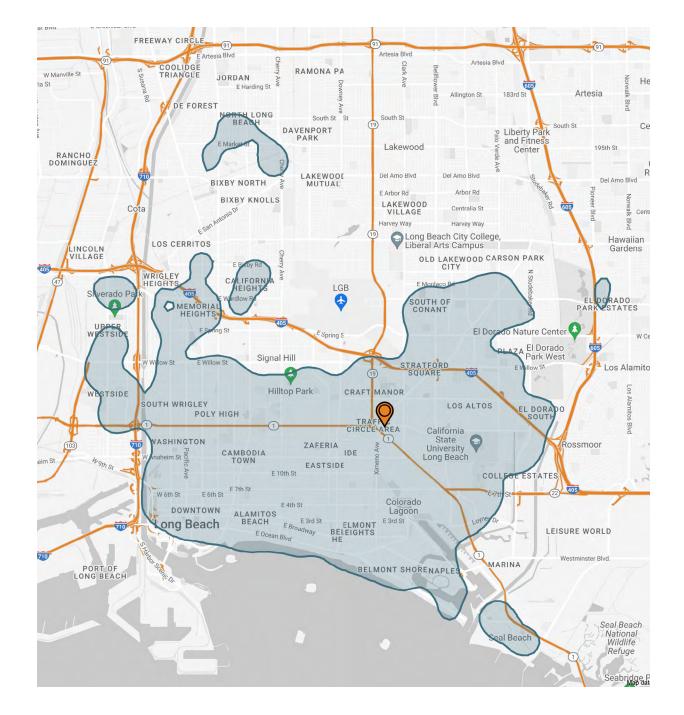

• The shading represents the customer trade area encompassing 70% of the traffic volume from Placer.ai over the last 12 months.

• High traffic center with 2.9 Visits Annually.

©2024 Beta. This information has been obtained from sources believed reliable however we cannot guarantee its accuracy. All marks, logos and photos displayed on this document are the property of their respective owners.

## **AREA LOCATION**

| 222 | POPULATION |         |  |
|-----|------------|---------|--|
|     | 1 MILE     | 31,729  |  |
|     | 3 MILES    | 235,456 |  |
|     | POLYGON    | 341,156 |  |

| COLLEGE EDUCATED |        |  |
|------------------|--------|--|
| 1 MILE           | 70.8%  |  |
| 3 MILES          | 67.5%  |  |
| POLYGON          | 64.8 % |  |

|    | AVG. HOUSEHOLD INCOME |           |  |
|----|-----------------------|-----------|--|
| eL | 1 MILE                | \$120,188 |  |
|    | 3 MILES               | \$124,036 |  |
|    | POLYGON               | \$116,347 |  |

|              | DAYTIME POPULATION |         |  |
|--------------|--------------------|---------|--|
| <b>`V</b> `' | 1 MILE             | 19,232  |  |
|              | 3 MILES            | 154,496 |  |
|              | POLYGON            | 178,775 |  |