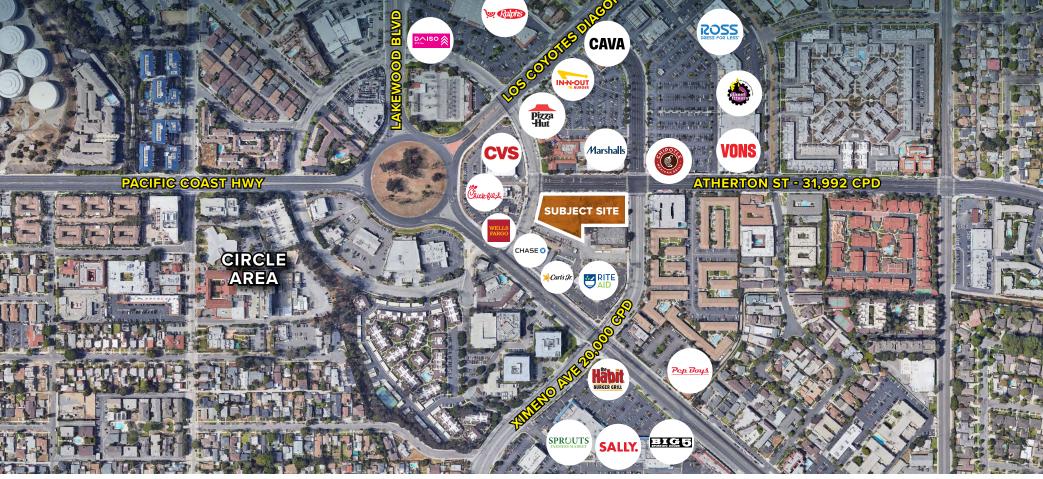

### **AREA RETAIL MAP**

For leasing, please contact:

- Located in the Traffic Circle Hub, one of the premier business corridors within the Long Beach Market.
- Surrounded by a mix of national retailers, service businesses, and dining options, including Starbucks, Marshalls, and CVS.
- 1,167 SF remaining retail space, ideal for quick-service restaurant (QSR) or food-related businesses.
- Existing Buildout: Currently configured as a Jimmy John's, the space includes built-in sandwich prep areas, counters, seating, and kitchen equipment.
- **Modern Infrastructure:** Located in a recently constructed development project, the space comes with updated utilities and HVAC.
- Strong mix of local **residents, students,** and **professionals.** Over 70% of residents are college educated and above.