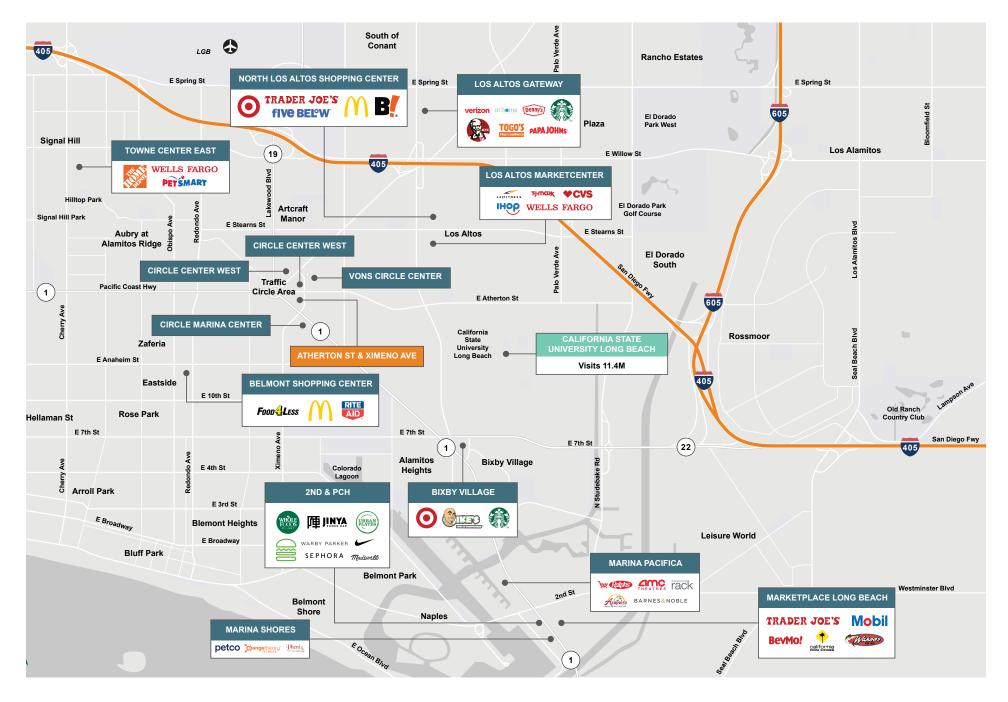

### **AREA RETAIL MAP**

For leasing, please contact:

- Located in the Traffic Circle Hub, one of the premier business corridors within the Long Beach Market.
- Surrounded by a mix of national retailers, service businesses, and dining options, including Starbucks, Marshalls, and CVS.
- 1,167 SF remaining retail space, ideal for quick-service restaurant (QSR) or food-related businesses.
- Existing Buildout: Currently configured as a Jimmy John's, the space includes built-in sandwich prep areas, counters, seating, and kitchen equipment.
- **Modern Infrastructure:** Located in a recently constructed development project, the space comes with updated utilities and HVAC.
- Strong mix of local **residents, students,** and **professionals.** Over 70% of residents are college educated and above.