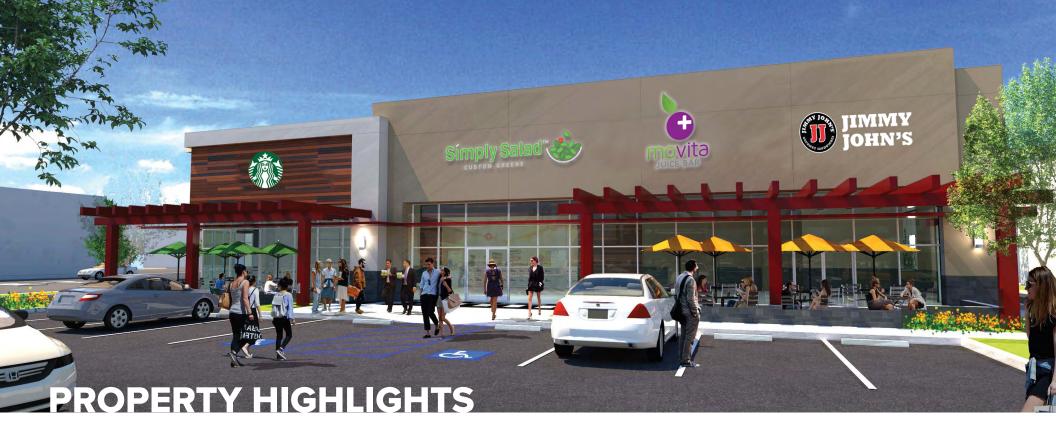

- Located in the Traffic Circle Hub, one of the premier business corridors within the Long Beach Market.
- Surrounded by a mix of national retailers, service businesses, and dining options, including Starbucks, Marshalls, and CVS.
- 1,167 SF remaining retail space, ideal for quick-service restaurant (QSR) or food-related businesses.
- Existing Buildout: Currently configured as a Jimmy John's, the space includes built-in sandwich prep areas, counters, seating, and kitchen equipment.
- **Modern Infrastructure:** Located in a recently constructed development project, the space comes with updated utilities and HVAC.
- Strong mix of local **residents, students,** and **professionals.** Over 70% of residents are college educated and above.