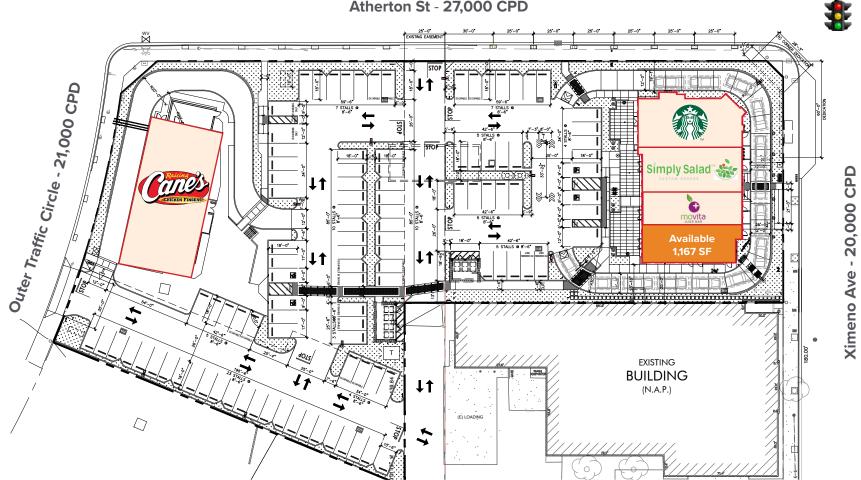

#### **SITE PLAN**

Atherton St - 27,000 CPD

Raising Canes - Suite 4500 - 4,086 Starbucks - 2,005 SF Simply Salad - 1,740 SF Movita Juice Bar - 1,250 SF

Available - 1,167 SF