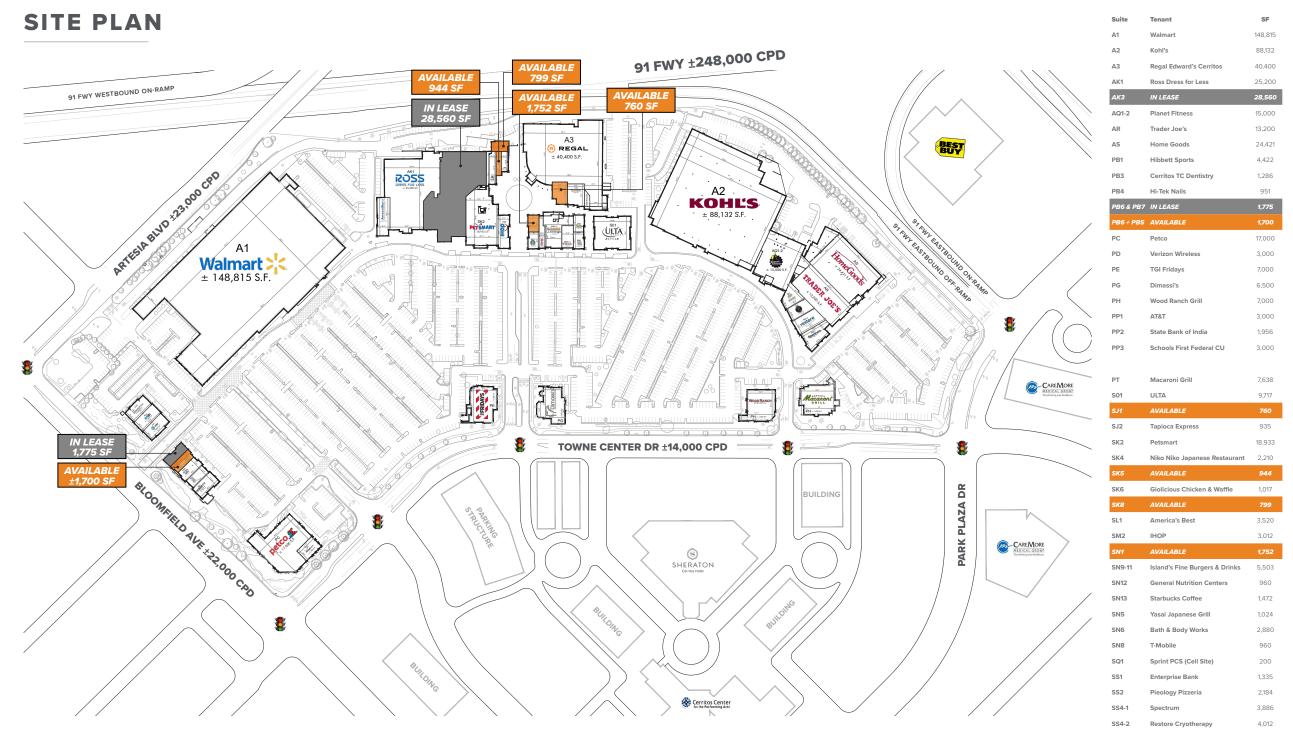

## **PROJECT HIGHLIGHTS**

- Freeway Visible Regional open air Shopping Center with a stellar Anchor Lineup: Walmart, Kohl's, Edwards Theatres, Trader Joe's, Ross Dress for Less, Planet Fitness, Petco, PetSmart, ULTA and HomeGoods.
- Several prominent Restaurants including Wood Ranch Grill, Macaroni Grill, IHOP, Dimassi's, TGI Fridays, Islands, Rubio's and Pieology.
- 54 acre site which is part of a 125 acre master planned development including the Cerritos Performing Arts Center, a 200-room Sheraton Hotel, and over 1.2 million square feet of high quality office space.
- The project services the affluent community of Cerritos, with dense office and residential populations providing Food, Fitness, Premium Shopping and Entertainment.