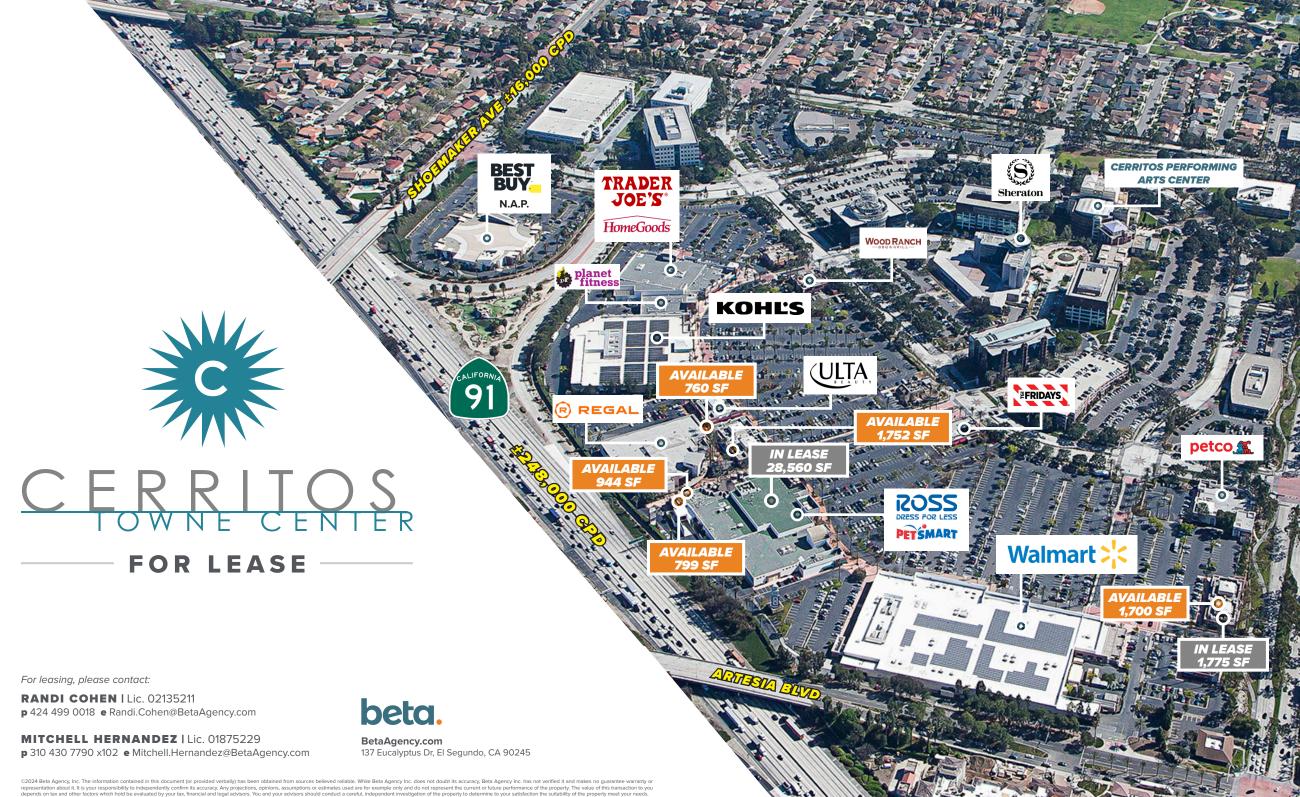

## ANCHOR, RETAIL AND RESTAURANT SPACE AVAILABLE FOR LEASE

91 FWY & ARTESIA BLVD, CERRITOS, CA

For leasing, please contact:

P 424 499 0018 e Randi.Cohen@BetaAgency.com

**MITCHELL HERNANDEZ** | Lic. 01875229 **p** 310 430 7790 x102 **e** Mitchell.Hernandez@BetaAgency.com

## **PROJECT HIGHLIGHTS**

- Freeway Visible Regional open air Shopping Center with a stellar Anchor Lineup: Walmart, Kohl's, Edwards Theatres, Trader Joe's, Ross Dress for Less, Planet Fitness, Petco, PetSmart, ULTA and HomeGoods.
- Several prominent Restaurants including Wood Ranch Grill, Macaroni Grill, IHOP, Dimassi's, TGI Fridays, Islands, Rubio's and Pieology.
- 54 acre site which is part of a 125 acre master planned development including the Cerritos Performing Arts Center, a 200-room Sheraton Hotel, and over 1.2 million square feet of high quality office space.
- The project services the affluent community of Cerritos, with dense office and residential populations providing Food, Fitness, Premium Shopping and Entertainment.