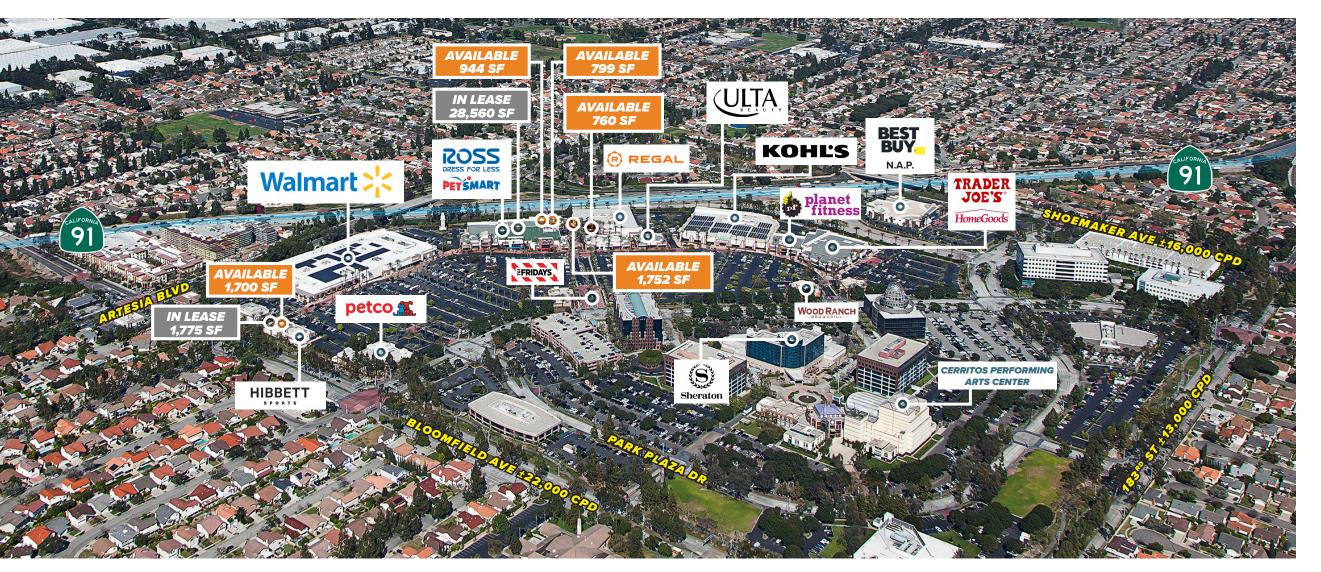

## **PROJECT HIGHLIGHTS**

- Freeway Visible Regional open air Shopping Center with a stellar Anchor Lineup: Walmart, Kohl's, Edwards Theatres, Trader Joe's, Ross Dress for Less, Planet Fitness, Petco, PetSmart, ULTA and HomeGoods.
- Several prominent Restaurants including Wood Ranch Grill, Macaroni Grill, IHOP, Dimassi's, TGI Fridays, Islands, Rubio's and Pieology.
- 54 acre site which is part of a 125 acre master planned development including the Cerritos Performing Arts Center, a 200-room Sheraton Hotel, and over 1.2 million square feet of high quality office space.
- The project services the affluent community of Cerritos, with dense office and residential populations providing Food, Fitness, Premium Shopping and Entertainment.