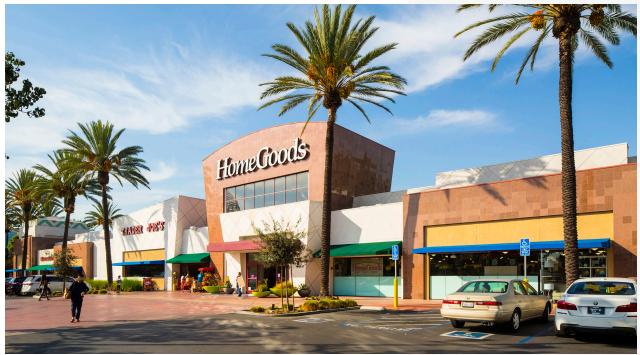

## **PROJECT HIGHLIGHTS**

- Freeway Visible Regional open air Shopping Center with a stellar Anchor Lineup: Walmart, Kohl's, Edwards Theatres, Trader Joe's, Ross Dress for Less, Planet Fitness, Petco, PetSmart, ULTA and HomeGoods.
- Several prominent Restaurants including Wood Ranch Grill, Macaroni Grill, IHOP, Dimassi's, TGI Fridays, Islands, Rubio's and Pieology.
- 54 acre site which is part of a 125 acre master planned development including the Cerritos Performing Arts Center, a 200-room Sheraton Hotel, and over 1.2 million square feet of high quality office space.
- The project services the affluent community of Cerritos, with dense office and residential populations providing Food, Fitness, Premium Shopping and Entertainment.