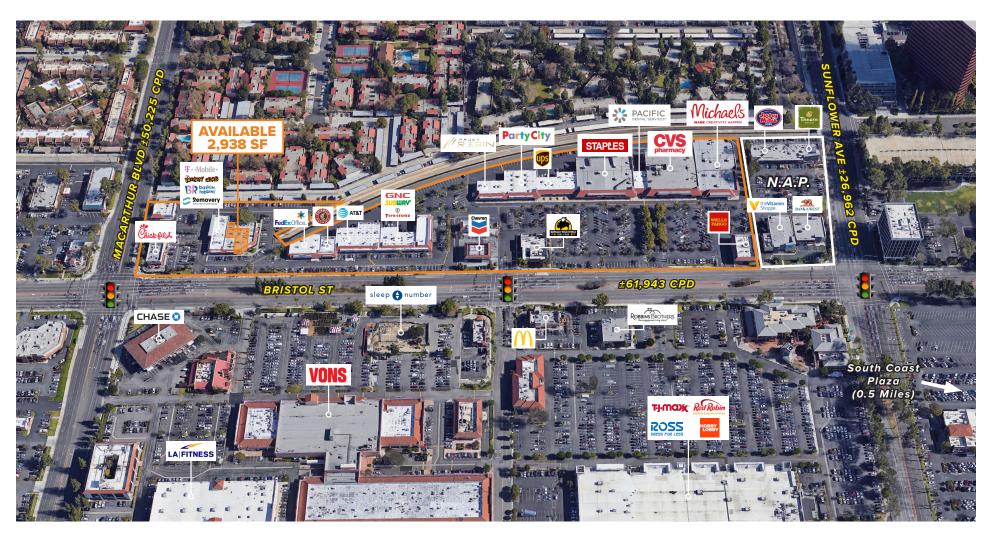

### For Lease | ±2,938 SF

# BRISTOL CENTER SANTA ANA, CA

SEC Bristol St & MacArthur Blvd, Santa Ana, CA

For leasing, please contact:

Randi Cohen Lic. 02135211 T 424 499 0018 Randi.Cohen@BetaAgency.com Richard Rizika Lic. 01044064

#### **PROJECT HIGHLIGHTS**

- Open air Community Shopping Center with a great anchor line up of Michael's, Staples, CVS and Party City as well as high volume restaurants including Buffalo Wild Wings, Chipotle, and Chick-fil-A.
- · Part of a highly trafficked hub of daily needs retail north of Sunflower Street
- The property has excellent access and over 1,850 linear feet of frontage along Bristol Street.
- Services both the robust office population working in the South Coast Metro area of Orange County and the affluent nearby residential.
- Bristol Center is located across the street from South Coast Plaza, the highest grossing mall in the U.S.

## **Site Plan Overview**

| Suite | Tenant         | SF    | 3701  | Fedex/Kinkos                 | 6,000 | 3729 | GNC                  | 900    | 3851 | Wushiland Boba              | 1,600   |
|-------|----------------|-------|-------|------------------------------|-------|------|----------------------|--------|------|-----------------------------|---------|
| 1200  | Craig's Liquor | 3,000 | 3705  | Chipotle                     | 2,540 | 3733 | Firestone            | 5,000  | 3853 | Lendmark Financial Services | 1,600   |
| 3601  | Chick-Fil-A    | 4,000 | 3711  | AT&T Wireless                | 3,200 | 3801 | Chevron              | 2,100  | 3855 | Sushi Kaisen                | 1,600   |
| 3605  | Chicken Maison | 2,800 | 3713  | The Joint                    | 1,680 | 3811 | Buffalo Wild Wings   | 5,245  | 3861 | Staples                     | 24,906  |
| 3605B | Removery       | 1,200 | 3714A | Unify Financial Credit Union | 2,000 | 3821 | Project Resin        | 2,400  | 3901 | Pacfic Dental               | 3,200   |
| 3608  | Baskin Robbins | 1,200 | 3714B | Selena's Lash Studio         | 2,081 | 3837 | Party City           | 12,400 | 3911 | CVS Pharmacy                | 25,500  |
| 3611A | u Break i Fix  | 1,391 | 3717  | The Hair Shop                | 2,680 | 3841 | NailTek              | 1,200  | 3921 | Michaels                    | 25,454  |
| 3611B | AVAILABLE      | 2,938 | 3723  | Southcoast Jeweler           | 5,225 | 3843 | The UPS Store        | 1,200  | 3925 | Wells Fargo                 | 3,910   |
| 3611C | Kickin Crab    | 3,599 | 3725  | Subway                       | 950   | 3845 | Robert's Alterations | 990    |      | TOTAL GLA                   | 165,689 |