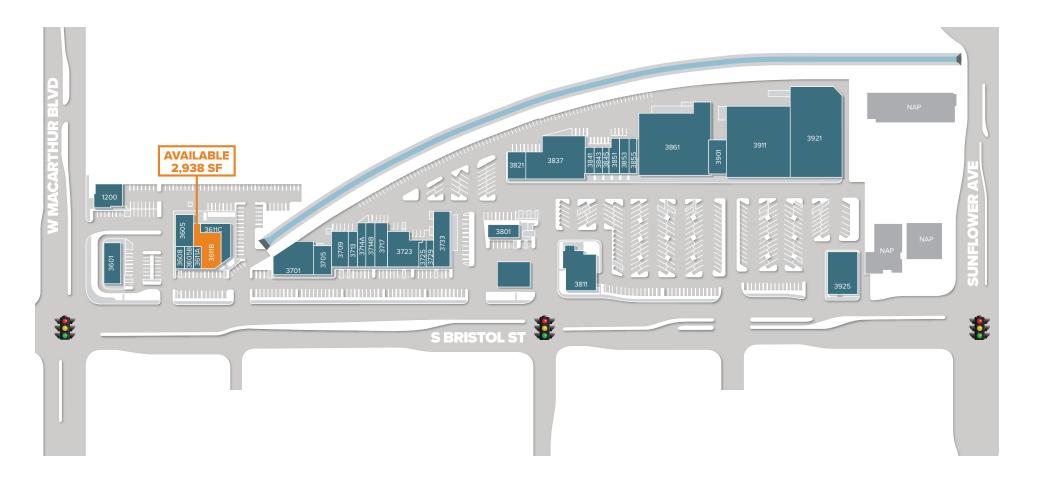

## **Site Plan Overview**

| Suite | Tenant         | SF    | 3701  | Fedex/Kinkos                 | 6,000 | 3729 | GNC                  | 900    | 3851 | Wushiland Boba              | 1,600   |
|-------|----------------|-------|-------|------------------------------|-------|------|----------------------|--------|------|-----------------------------|---------|
| 1200  | Craig's Liquor | 3,000 | 3705  | Chipotle                     | 2,540 | 3733 | Firestone            | 5,000  | 3853 | Lendmark Financial Services | 1,600   |
| 3601  | Chick-Fil-A    | 4,000 | 3711  | AT&T Wireless                | 3,200 | 3801 | Chevron              | 2,100  | 3855 | Sushi Kaisen                | 1,600   |
| 3605  | Chicken Maison | 2,800 | 3713  | The Joint                    | 1,680 | 3811 | Buffalo Wild Wings   | 5,245  | 3861 | Staples                     | 24,906  |
| 3605B | Removery       | 1,200 | 3714A | Unify Financial Credit Union | 2,000 | 3821 | Project Resin        | 2,400  | 3901 | Pacfic Dental               | 3,200   |
| 3608  | Baskin Robbins | 1,200 | 3714B | Selena's Lash Studio         | 2,081 | 3837 | Party City           | 12,400 | 3911 | CVS Pharmacy                | 25,500  |
| 3611A | u Break i Fix  | 1,391 | 3717  | The Hair Shop                | 2,680 | 3841 | NailTek              | 1,200  | 3921 | Michaels                    | 25,454  |
| 3611B | AVAILABLE      | 2,938 | 3723  | Southcoast Jeweler           | 5,225 | 3843 | The UPS Store        | 1,200  | 3925 | Wells Fargo                 | 3,910   |
| 3611C | Kickin Crab    | 3,599 | 3725  | Subway                       | 950   | 3845 | Robert's Alterations | 990    |      | TOTAL GLA                   | 165,689 |