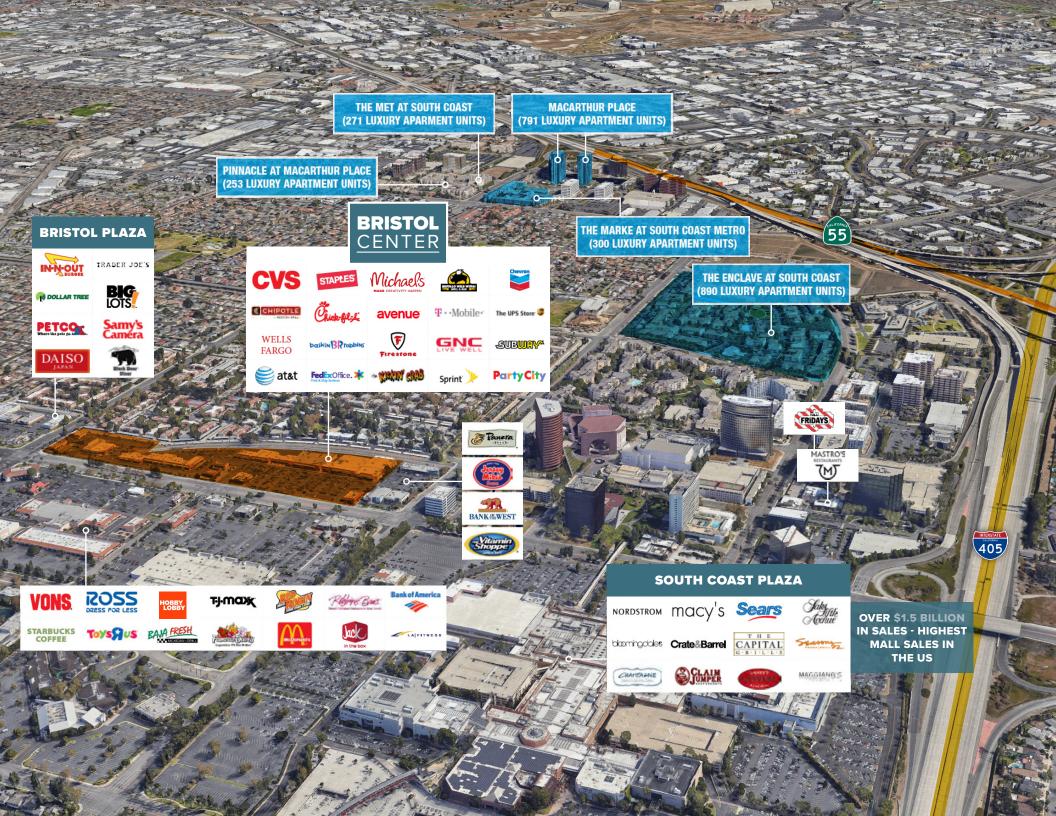

#### **PROJECT HIGHLIGHTS**

- Open air Community Shopping Center with a great anchor line up of Michael's, Staples, CVS and Party City as well as high volume restaurants including Buffalo Wild Wings, Chipotle, and Chick-fil-A.
- · Part of a highly trafficked hub of daily needs retail north of Sunflower Street
- The property has excellent access and over 1,850 linear feet of frontage along Bristol Street.
- Services both the robust office population working in the South Coast Metro area of Orange County and the affluent nearby residential.
- Bristol Center is located across the street from South Coast Plaza, the highest grossing mall in the U.S.

## **Site Plan Overview**

| Suite | Tenant         | SF    | 3701  | Fedex/Kinkos                 | 6,000 | 3729 | GNC                  | 900    | 3851 | Wushiland Boba              | 1,600   |
|-------|----------------|-------|-------|------------------------------|-------|------|----------------------|--------|------|-----------------------------|---------|
| 1200  | Craig's Liquor | 3,000 | 3705  | Chipotle                     | 2,540 | 3733 | Firestone            | 5,000  | 3853 | Lendmark Financial Services | 1,600   |
| 3601  | Chick-Fil-A    | 4,000 | 3711  | AT&T Wireless                | 3,200 | 3801 | Chevron              | 2,100  | 3855 | Sushi Kaisen                | 1,600   |
| 3605  | Chicken Maison | 2,800 | 3713  | The Joint                    | 1,680 | 3811 | Buffalo Wild Wings   | 5,245  | 3861 | Staples                     | 24,906  |
| 3605B | Removery       | 1,200 | 3714A | Unify Financial Credit Union | 2,000 | 3821 | Project Resin        | 2,400  | 3901 | Pacfic Dental               | 3,200   |
| 3608  | Baskin Robbins | 1,200 | 3714B | Selena's Lash Studio         | 2,081 | 3837 | Party City           | 12,400 | 3911 | CVS Pharmacy                | 25,500  |
| 3611A | u Break i Fix  | 1,391 | 3717  | The Hair Shop                | 2,680 | 3841 | NailTek              | 1,200  | 3921 | Michaels                    | 25,454  |
| 3611B | AVAILABLE      | 2,938 | 3723  | Southcoast Jeweler           | 5,225 | 3843 | The UPS Store        | 1,200  | 3925 | Wells Fargo                 | 3,910   |
| 3611C | Kickin Crab    | 3,599 | 3725  | Subway                       | 950   | 3845 | Robert's Alterations | 990    |      | TOTAL GLA                   | 165,689 |