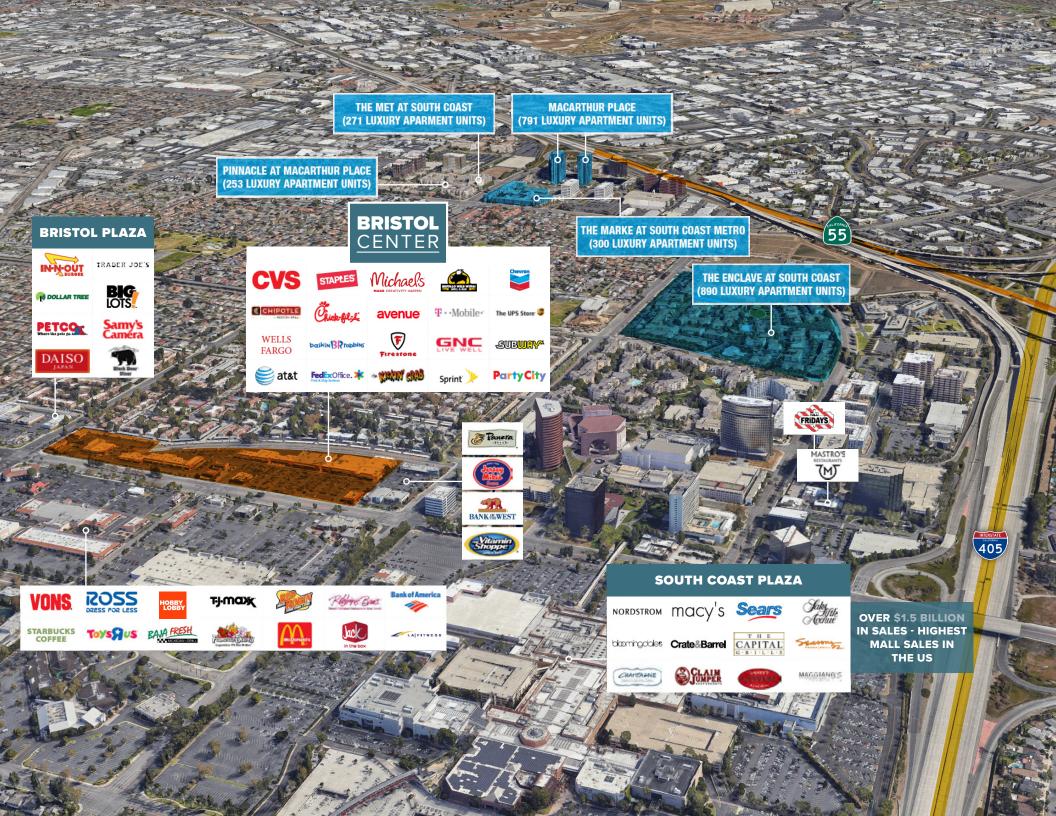

#### **PROJECT HIGHLIGHTS**

- Open air Community Shopping Center with a great anchor line up of Michael's, Staples, CVS and Party City as well as high volume restaurants including Buffalo Wild Wings, Chipotle, and Chick-fil-A.
- · Part of a highly trafficked hub of daily needs retail north of Sunflower Street
- The property has excellent access and over 1,850 linear feet of frontage along Bristol Street.
- Services both the robust office population working in the South Coast Metro area of Orange County and the affluent nearby residential.
- Bristol Center is located across the street from South Coast Plaza, the highest grossing mall in the U.S.