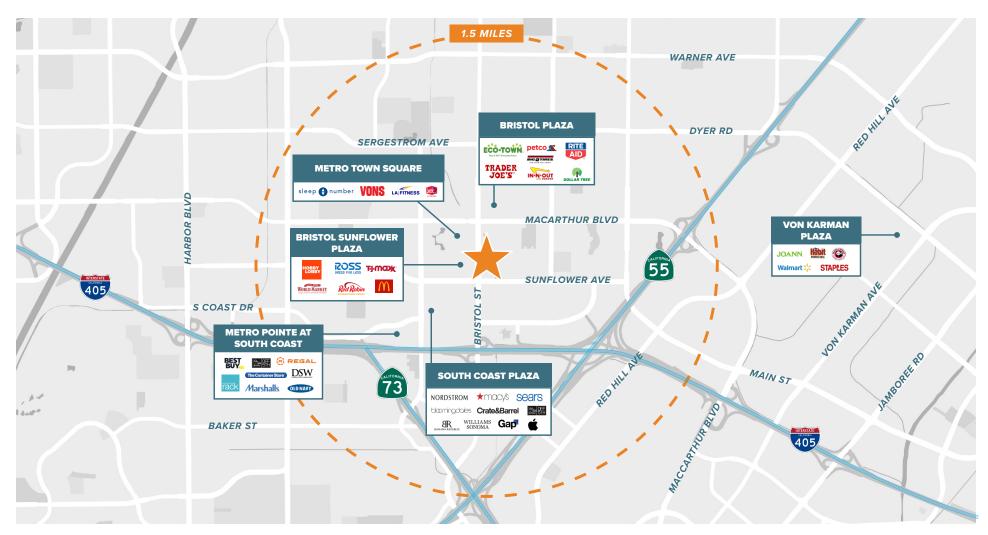

#### **PROJECT HIGHLIGHTS**

- Open air Community Shopping Center with a great anchor line up of Michael's, Staples, CVS and Party City as well as high volume restaurants including Buffalo Wild Wings, Chipotle, and Chick-fil-A.
- · Part of a highly trafficked hub of daily needs retail north of Sunflower Street
- The property has excellent access and over 1,850 linear feet of frontage along Bristol Street.
- Services both the robust office population working in the South Coast Metro area of Orange County and the affluent nearby residential.
- Bristol Center is located across the street from South Coast Plaza, the highest grossing mall in the U.S.