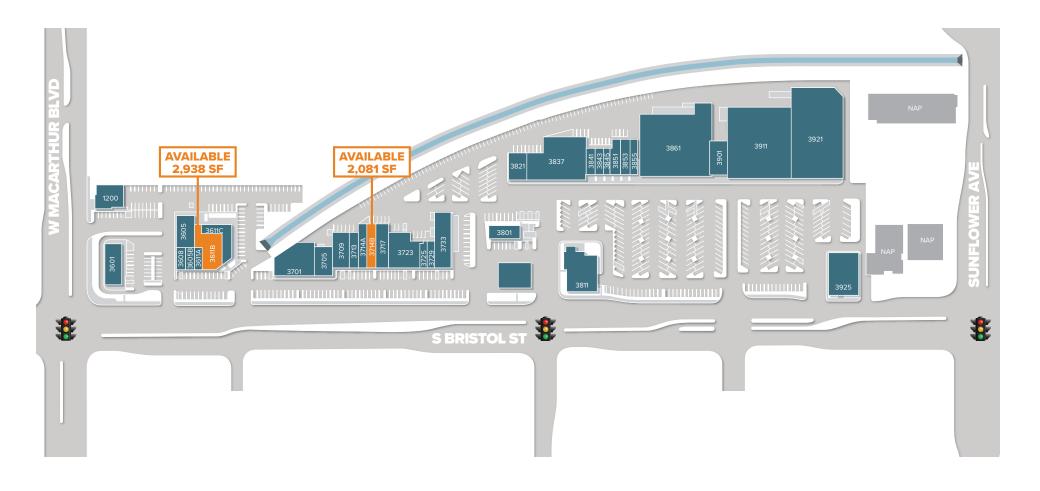

### For Lease | 2,081 - 2,938 SF

## **Site Plan Overview**

| Suite | Tenant         | SF    | 3701  | Fedex/Kinkos                 | 6,000 | 3729 | GNC                  | 900    | 3851 | Wushiland Boba              | 1,600   |
|-------|----------------|-------|-------|------------------------------|-------|------|----------------------|--------|------|-----------------------------|---------|
| 1200  | Craig's Liquor | 3,000 | 3705  | Chipotle                     | 2,540 | 3733 | Firestone            | 5,000  | 3853 | Lendmark Financial Services | 1,600   |
| 3601  | Chick-Fil-A    | 4,000 | 3711  | AT&T Wireless                | 3,200 | 3801 | Chevron              | 2,100  | 3855 | Sushi Kaisen                | 1,600   |
| 3605  | Chicken Maison | 2,800 | 3713  | The Joint                    | 1,680 | 3811 | Buffalo Wild Wings   | 5,245  | 3861 | Staples                     | 24,906  |
| 3605B | Removery       | 1,200 | 3714A | Unify Financial Credit Union | 2,000 | 3821 | Project Resin        | 2,400  | 3901 | Pacfic Dental               | 3,200   |
| 3608  | Baskin Robbins | 1,200 | 3714B | AVAILABLE                    | 2,081 | 3837 | Party City           | 12,400 | 3911 | CVS Pharmacy                | 25,500  |
| 3611A | u Break i Fix  | 1,391 | 3717  | The Hair Shop                | 2,680 | 3841 | NailTek              | 1,200  | 3921 | Michaels                    | 25,454  |
| 3611B | AVAILABLE      | 2,938 | 3723  | Southcoast Jeweler           | 5,225 | 3843 | The UPS Store        | 1,200  | 3925 | Wells Fargo                 | 3,910   |
| 3611C | Kickin Crab    | 3,599 | 3725  | Subway                       | 950   | 3845 | Robert's Alterations | 990    |      | TOTAL GLA                   | 165,689 |

### For Lease | ±2,938 SF