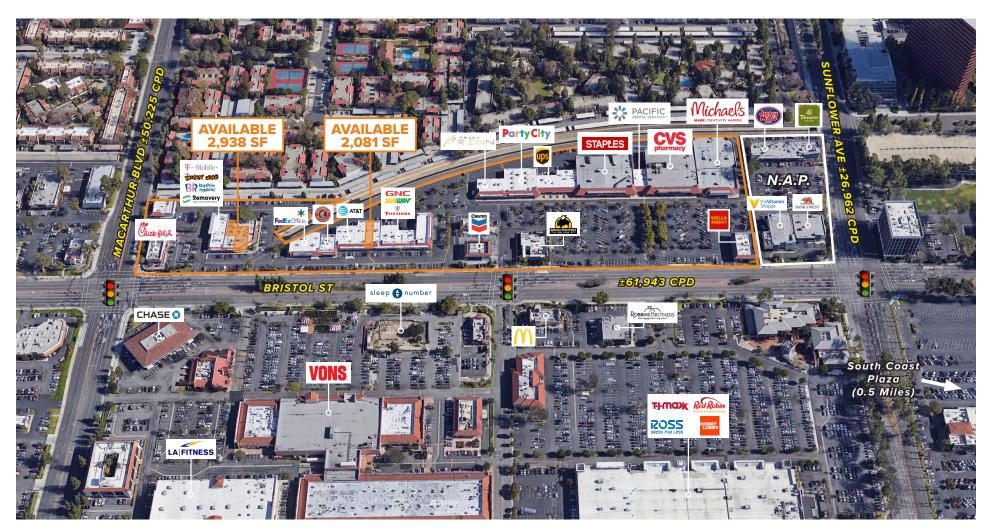

#### **PROJECT HIGHLIGHTS**

- Open air Community Shopping Center with a great anchor line up of Michael's, Staples, CVS and Party City as well as high volume restaurants including Buffalo Wild Wings, Chipotle, and Chick-fil-A.
- · Part of a highly trafficked hub of daily needs retail north of Sunflower Street
- The property has excellent access and over 1,850 linear feet of frontage along Bristol Street.
- Services both the robust office population working in the South Coast Metro area of Orange County and the affluent nearby residential.
- Bristol Center is located across the street from South Coast Plaza, the highest grossing mall in the U.S.

## **Site Plan Overview**

| Suite | Tenant         | SF    | 3701  | Fedex/Kinkos                 | 6,000 | 3729 | GNC                  | 900    | 3851 | Wushiland Boba              | 1,600   |
|-------|----------------|-------|-------|------------------------------|-------|------|----------------------|--------|------|-----------------------------|---------|
| 1200  | Craig's Liquor | 3,000 | 3705  | Chipotle                     | 2,540 | 3733 | Firestone            | 5,000  | 3853 | Lendmark Financial Services | 1,600   |
| 3601  | Chick-Fil-A    | 4,000 | 3711  | AT&T Wireless                | 3,200 | 3801 | Chevron              | 2,100  | 3855 | Sushi Kaisen                | 1,600   |
| 3605  | Chicken Maison | 2,800 | 3713  | The Joint                    | 1,680 | 3811 | Buffalo Wild Wings   | 5,245  | 3861 | Staples                     | 24,906  |
| 3605B | Removery       | 1,200 | 3714A | Unify Financial Credit Union | 2,000 | 3821 | Project Resin        | 2,400  | 3901 | Pacfic Dental               | 3,200   |
| 3608  | Baskin Robbins | 1,200 | 3714B | AVAILABLE                    | 2,081 | 3837 | Party City           | 12,400 | 3911 | CVS Pharmacy                | 25,500  |
| 3611A | u Break i Fix  | 1,391 | 3717  | The Hair Shop                | 2,680 | 3841 | NailTek              | 1,200  | 3921 | Michaels                    | 25,454  |
| 3611B | AVAILABLE      | 2,938 | 3723  | Southcoast Jeweler           | 5,225 | 3843 | The UPS Store        | 1,200  | 3925 | Wells Fargo                 | 3,910   |
| 3611C | Kickin Crab    | 3,599 | 3725  | Subway                       | 950   | 3845 | Robert's Alterations | 990    |      | TOTAL GLA                   | 165,689 |