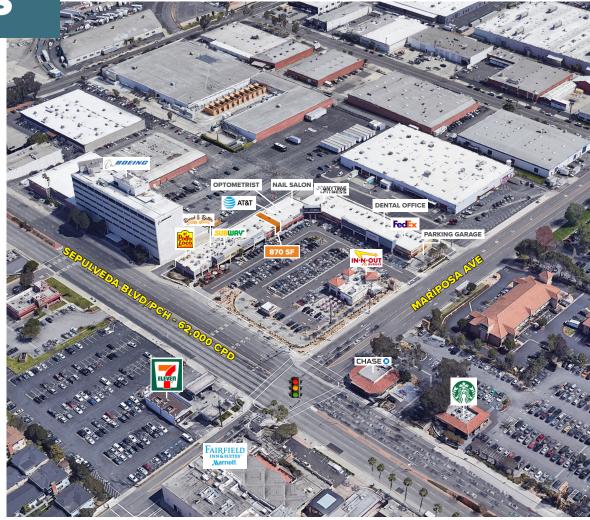

PROJECT HIGHLIGHTS

Daytime population over 350,000 in immediate trade area with an average household income of \$150,000+

Proximity to the 405 and 105 Freeways and LAX International Airport

Site is highly visible along Sepulveda Blvd (now Pacific Coast Hwy)

Easy access in and out of property at a signalized intersection

Convenient parking, including lower level parking area

Center provides excellent food choices, fitness center and daily needs services

| Demographics          | 1 Mile    | 3 Miles   | 5 Miles   |
|-----------------------|-----------|-----------|-----------|
| Population            | 8,364     | 151,123   | 511,632   |
| Avg. Household Income | \$200,411 | \$173,314 | \$158,443 |
| Daytime Population    | 34,635    | 161,787   | 390,168   |