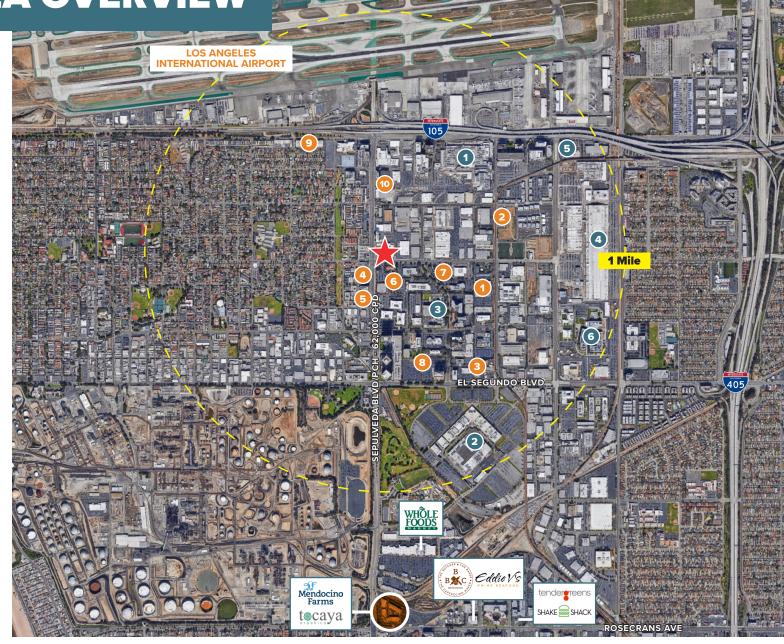

TRADE AREA OVERVIEW

### **EMPLOYERS**

- 1 Boeing 4,000 Employees
- 2 Raytheon 5,037 Employees
- Mattel 1,719 Employees
- 4 Northrop Grumman 3,051 Employees
- 5 Los Angeles Times 800 Employees
- Air Force Space & Missile
  Systems Center
  380 Employees

#### **HOTEL & ENTERTAINMENT**

- 1 Toyota Sports Center
- 2 Hyatt Place LAX 143 Rooms
- Residence Inn by Marriott
  150 Rooms
- Fairfield Inn & Suites
  350 Annual Visitors
- 5 Aloft El Segundo 246 Rooms
- 6 Extended Stay America 151 Rooms
- 7 Courtyard by Marriott 134 Rooms
- 8 Cambria Hotel LAX 150 Rooms
- 9 Embassy Suites 222 Rooms
- 8 Hampton Inn & Suites 171 Rooms