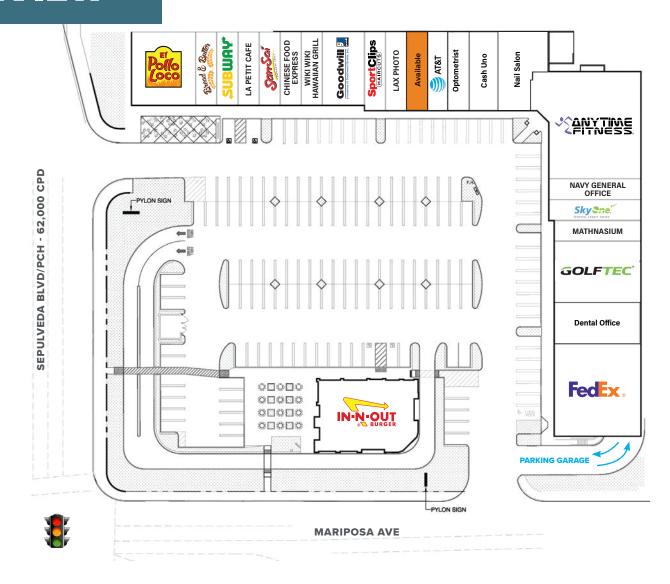

# **SITE PLAN OVERVIEW**

| El Pollo Loco                                                                                                   | 2,511 SF                                                                       |
|-----------------------------------------------------------------------------------------------------------------|--------------------------------------------------------------------------------|
| Bread & Butter                                                                                                  | 810 SF                                                                         |
| Subway                                                                                                          | 810 SF                                                                         |
| La Petit Cafe                                                                                                   | 810 SF                                                                         |
| SanSai                                                                                                          | 810 SF                                                                         |
| Chinese Food Express                                                                                            | 810 SF                                                                         |
| Wiki Wiki Hawaiian Grill                                                                                        | 810 SF                                                                         |
| Goodwill                                                                                                        | 1,620 SF                                                                       |
| SportClips                                                                                                      | 870 SF                                                                         |
| LAX Photo                                                                                                       | 870 SF                                                                         |
| Available                                                                                                       | 870 SF                                                                         |
| AT&T                                                                                                            | 870 SF                                                                         |
|                                                                                                                 |                                                                                |
| Optometrist                                                                                                     | 870 SF                                                                         |
| Optometrist Chiropractor                                                                                        | 870 SF<br>1,170 SF                                                             |
| •                                                                                                               |                                                                                |
| Chiropractor                                                                                                    | 1,170 SF                                                                       |
| Chiropractor Nail Salon                                                                                         | 1,170 SF<br>1,360 SF                                                           |
| Chiropractor  Nail Salon  Anytime Fitness                                                                       | 1,170 SF<br>1,360 SF<br>5,625 SF                                               |
| Chiropractor  Nail Salon  Anytime Fitness  Navy Office                                                          | 1,170 SF<br>1,360 SF<br>5,625 SF<br>1,050 SF                                   |
| Chiropractor  Nail Salon  Anytime Fitness  Navy Office  Skyone Credit Union                                     | 1,170 SF<br>1,360 SF<br>5,625 SF<br>1,050 SF<br>1,017 SF                       |
| Chiropractor  Nail Salon  Anytime Fitness  Navy Office  Skyone Credit Union  Mathnasium                         | 1,170 SF<br>1,360 SF<br>5,625 SF<br>1,050 SF<br>1,017 SF<br>945 SF             |
| Chiropractor  Nail Salon  Anytime Fitness  Navy Office  Skyone Credit Union  Mathnasium  Golftec                | 1,170 SF<br>1,360 SF<br>5,625 SF<br>1,050 SF<br>1,017 SF<br>945 SF<br>1,890 SF |
| Chiropractor  Nail Salon  Anytime Fitness  Navy Office  Skyone Credit Union  Mathnasium  Golftec  Dental Office | 1,170 SF<br>1,360 SF<br>5,625 SF<br>1,050 SF<br>1,017 SF<br>945 SF<br>1,890 SF |