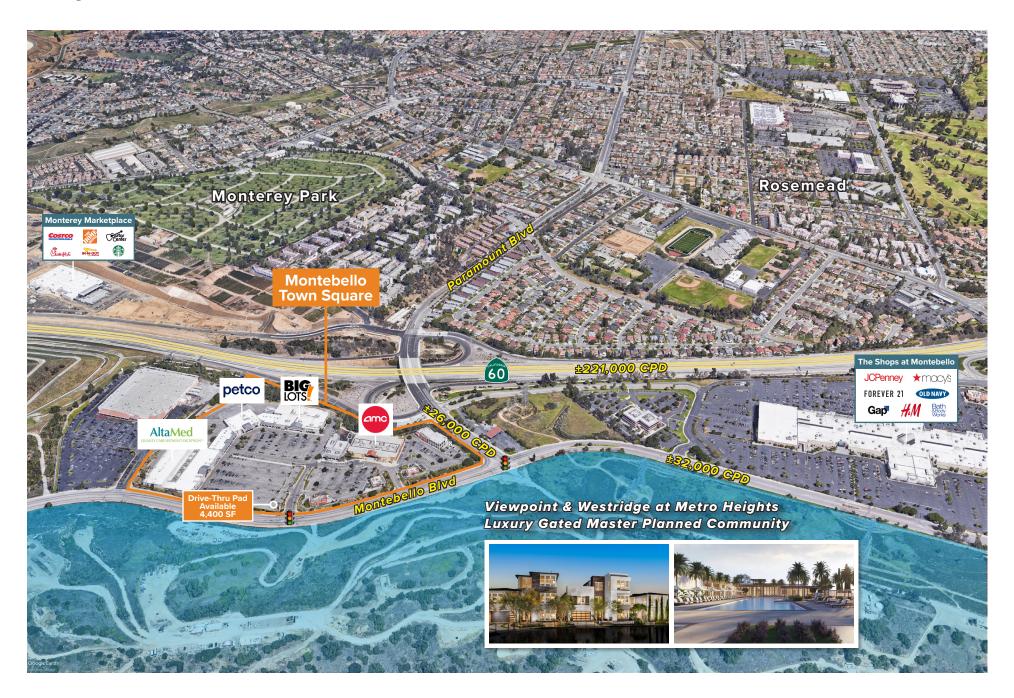

### **Project Highlights**

**Located** at the highly trafficked intersection of **Paramount Blvd (46,000 CPD) & Montebello Blvd (52,000 CPD)** which is in the retail heart of Montebello

Entertainment Center between Monterey Marketplace and The Shops at Montebello

# **Competition Map**