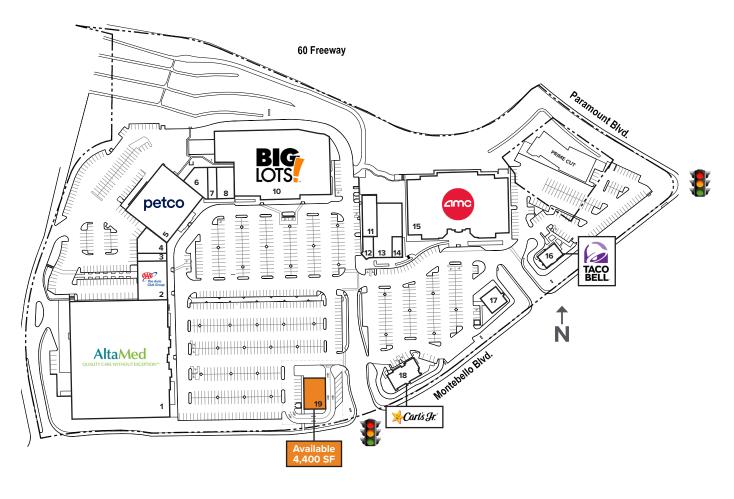

#### For Lease | 4,440 SF Drive-Thru Pad

# Montebello Town Square

60 Fwy @ Paramount Blvd, Montebello, CA

| #  | Tenant                         | SF      |
|----|--------------------------------|---------|
| 1  | AltaMed                        | 105,000 |
| 2  | AAA Auto Club                  | 7,550   |
| 3  | Top Nails and Spa              | 1,625   |
| 4  | Little Dimples Playground & CA | 3,337   |
| 5  | Petco                          | 20,000  |
| 6  | Versus Fitness                 | 3,734   |
| 7  | Express Employment             | 1,500   |
| 8  | Los Angeles Federal Credit     | 3,000   |
| 10 | Big Lots                       | 46,720  |
| 11 | Smiles West                    | 3,500   |
| 12 | PokiTomik                      | 1,250   |
| 13 | Kiddy Tyme Childcare           | 6,331   |
| 14 | Trubowl                        | 1,250   |
| 15 | AMC Theatres                   | 39,623  |
| 16 | Taco Bell Express              | 1,989   |
| 17 | Yoshinoya Beef Bowl            | 2,356   |
| 18 | Carl's Jr                      | 3,534   |
| 19 | Drive-Thru Pad Available       | 4,400   |