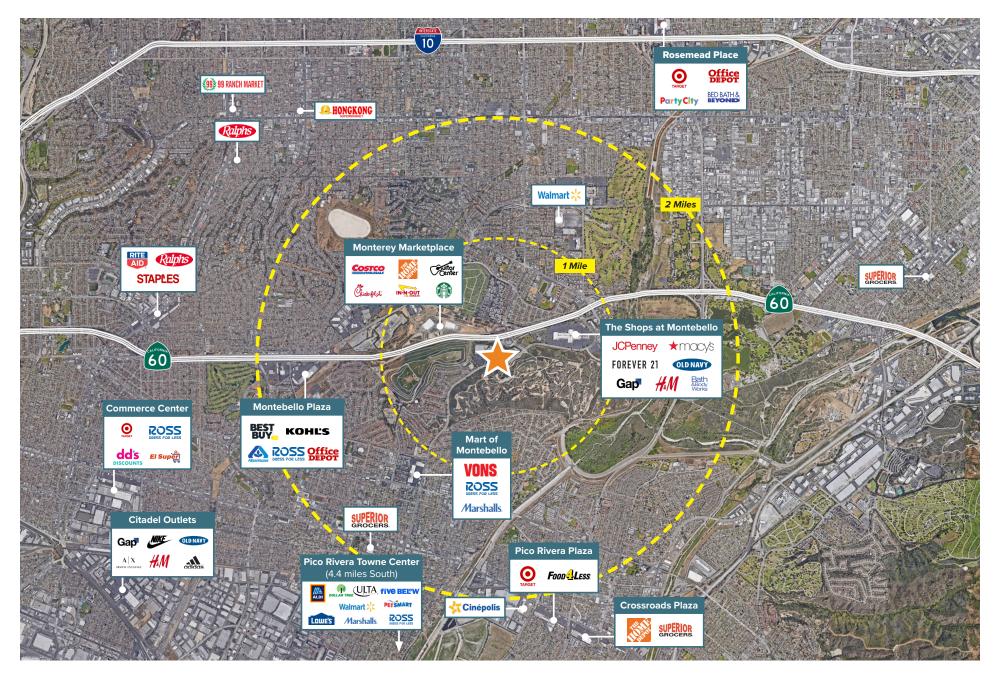

### **Project Highlights**

**Located** at the highly trafficked intersection of **Paramount Blvd (46,000 CPD) & Montebello Blvd (52,000 CPD)** which is in the retail heart of Montebello

Entertainment Center between Monterey Marketplace and The Shops at Montebello

# **Competition Map**