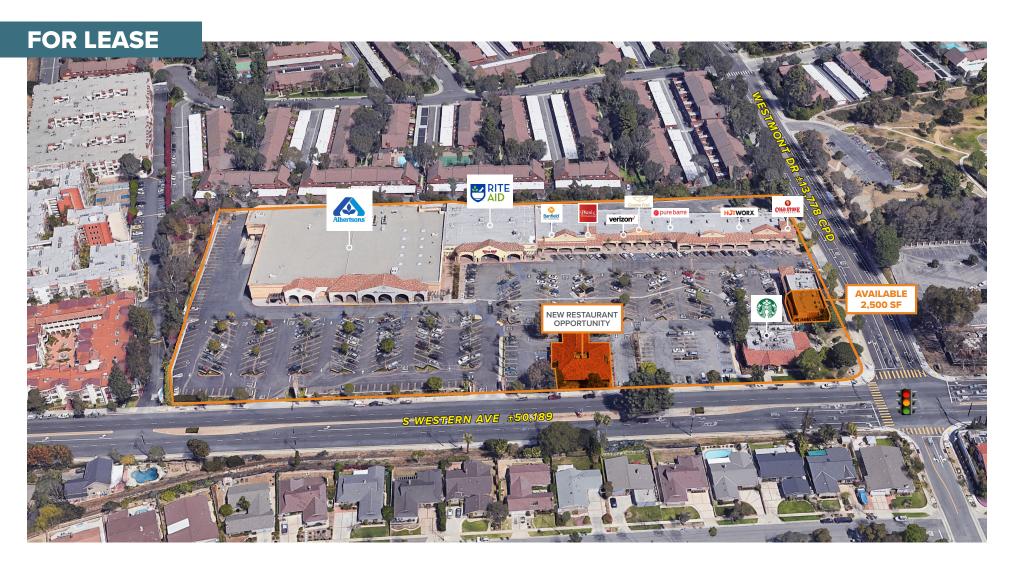

#### PROJECT HIGHLIGHTS

- Established Neighborhood Shopping Center anchored by Albertson's and Rite Aid
- Part of a highly trafficked hub of daily needs retail along Western Avenue north of Pacific Coast Highway.
- Services affluent residential areas of San Pedro and Rancho Palos Verdes
- Across the street from Rudecinda Sepulveda Dodson Middle School (1,716 students)

### **Site Plan Overview**

| Suite | Tenant                | SF     |
|-------|-----------------------|--------|
| 1     | Albertson's           | 57,050 |
| 2     | Rite Aid              | 16,520 |
| 3     | Banfield Pet Hospital | 3,390  |
| 4     | Phenix Salon          | 5,614  |
| 5     | Verizon Wireless      | 1,450  |
| 6     | Santana Chiropractic  | 1,715  |
| 7     | CosmoProf             | 2,500  |
| 8     | Happiness Nails       | 1,499  |

| 1/+10 | Second-Generation Care    | 2,500 |
|-------|---------------------------|-------|
| 17+18 | Second-Generation Cafe    | 2,500 |
| 16    | Crazy Fish Grill & Market | 1,820 |
| 15    | Taxco Mexican             | 1,460 |
| 14    | Cold Stone Creamery       | 1,000 |
| 13    | Jasmine Hana Sushi & Thai | 1,695 |
| 12    | Hotworx                   | 2,000 |
| 11    | Optometric Vision Center  | 1,700 |
| 10    | Victoria A. Shooks DDS    | 2,300 |
|       |                           |       |

|    | TOTAL GLA                              | 165,689       |
|----|----------------------------------------|---------------|
| 21 | Pure Barre                             | 2,140         |
| 20 | New Restaurant Opportunity (Demisable) | 1,800 - 4,200 |
| 19 | Starbucks                              | 6,488         |