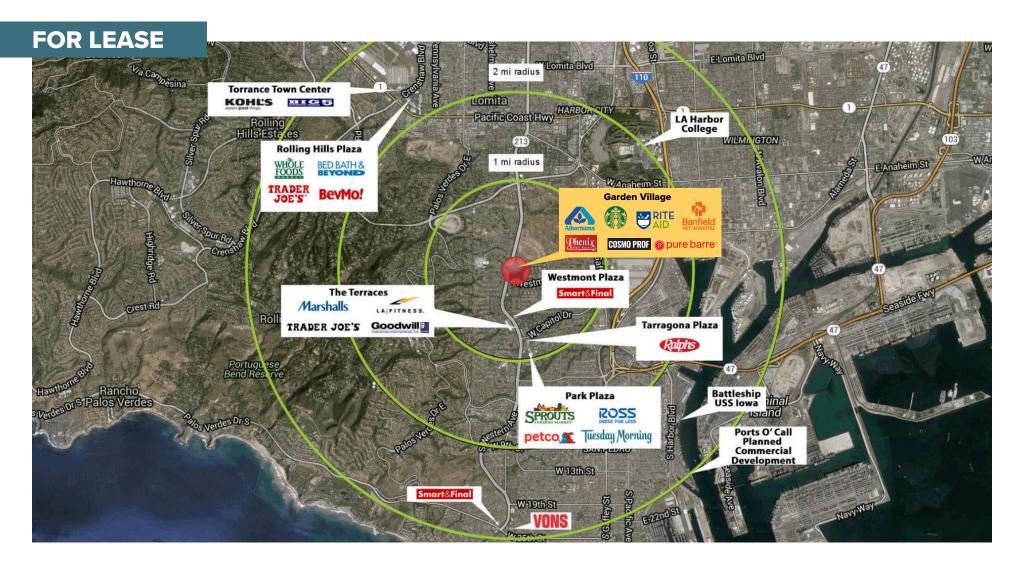

#### PROJECT HIGHLIGHTS

- Established Neighborhood Shopping Center anchored by Albertson's and Rite Aid
- Part of a highly trafficked hub of daily needs retail along Western Avenue north of Pacific Coast Highway.
- Services affluent residential areas of San Pedro and Rancho Palos Verdes
- Across the street from Rudecinda Sepulveda Dodson Middle School (1,716 students)