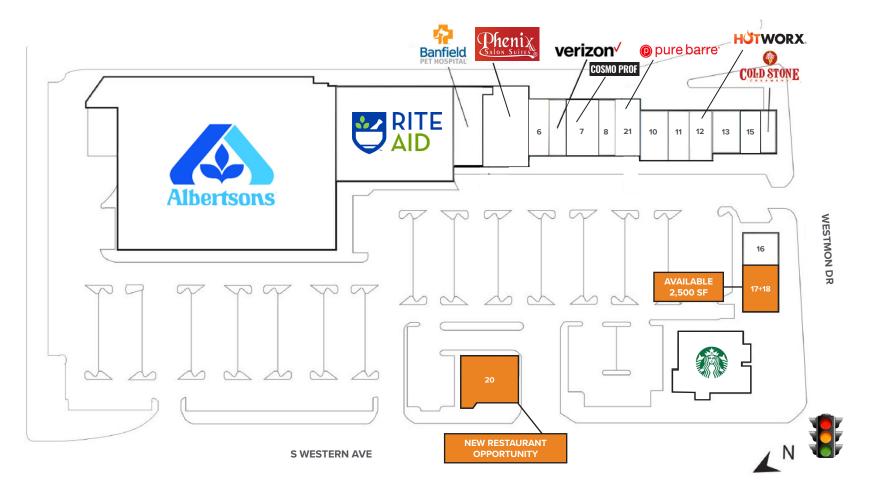

### **Site Plan Overview**

| Suite | Tenant                | SF     |
|-------|-----------------------|--------|
| 1     | Albertson's           | 57,050 |
| 2     | Rite Aid              | 16,520 |
| 3     | Banfield Pet Hospital | 3,390  |
| 4     | Phenix Salon          | 5,614  |
| 5     | Verizon Wireless      | 1,450  |
| 6     | Santana Chiropractic  | 1,715  |
| 7     | CosmoProf             | 2,500  |
| 8     | Happiness Nails       | 1,499  |

| 1/+10 | Second-Generation Care    | 2,500 |
|-------|---------------------------|-------|
| 17+18 | Second-Generation Cafe    | 2,500 |
| 16    | Crazy Fish Grill & Market | 1,820 |
| 15    | Taxco Mexican             | 1,460 |
| 14    | Cold Stone Creamery       | 1,000 |
| 13    | Jasmine Hana Sushi & Thai | 1,695 |
| 12    | Hotworx                   | 2,000 |
| 11    | Optometric Vision Center  | 1,700 |
| 10    | Victoria A. Shooks DDS    | 2,300 |
|       |                           |       |

|    | TOTAL GLA                              | 165,689       |
|----|----------------------------------------|---------------|
| 21 | Pure Barre                             | 2,140         |
| 20 | New Restaurant Opportunity (Demisable) | 1,800 - 4,200 |
| 19 | Starbucks                              | 6,488         |