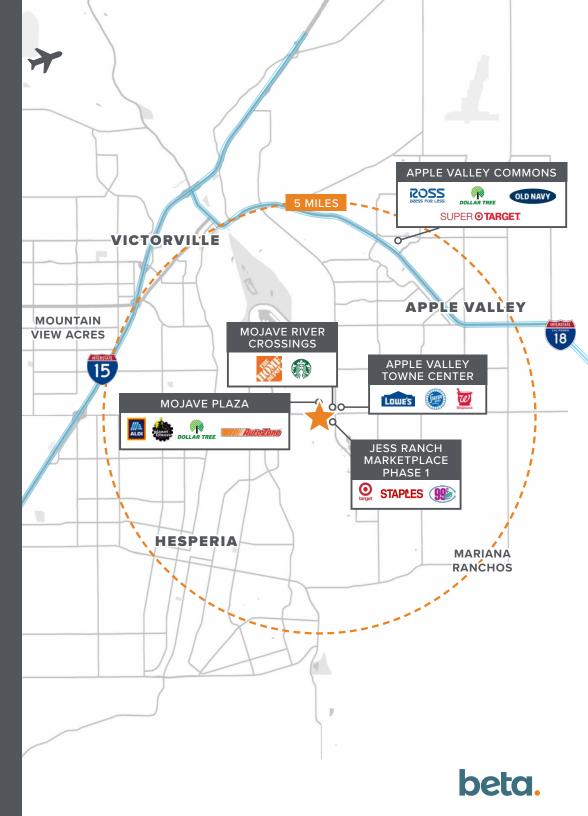

## PROJECT HIGHLIGHTS

- Dominant Power Center and premium location in the High Desert with over 408,000 sf of GLA.
- 5 miles east of the 15 Freeway and proximate to affluent residential.
- Located at a highly trafficked intersection along the major thoroughfares of Bear Valley Road and Apple Valley Road.
- Co-tenancy with nationally known retailers including Cinemark, 24 Hour Fitness, Best Buy, ULTA, Winco Foods, Daiso (Coming Soon), Burlington and Petsmart.
- Easy ingress and egress exceptional project signage.
- Central location in the trade area
- Shop and Sub Anchor Opportunities available