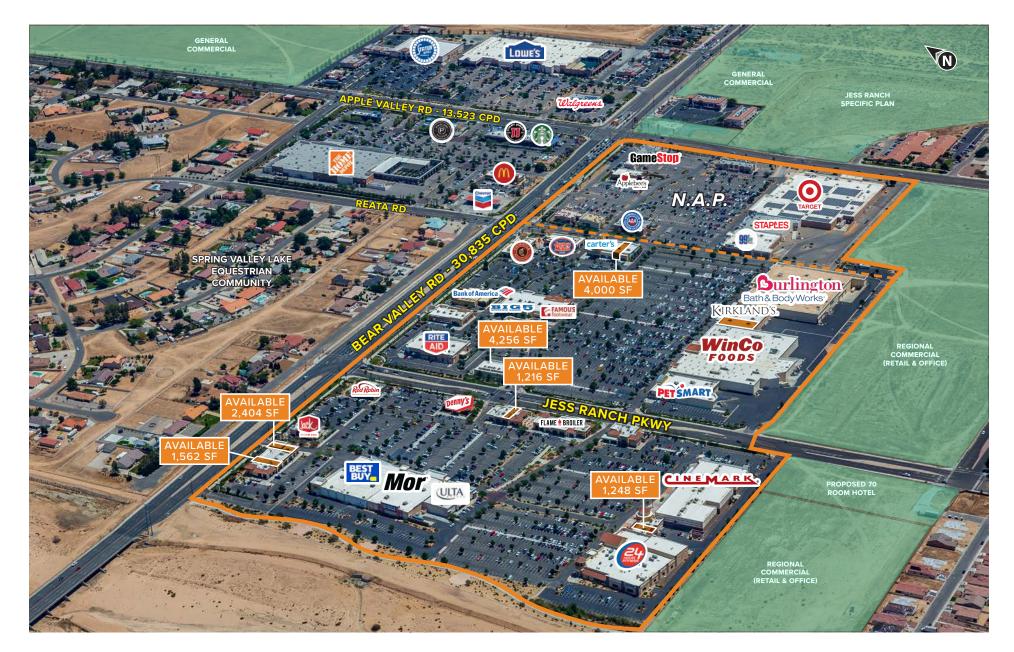

## JESS RANCH MARKETPLACE

Dominant Power Center in Apple Valley

Randi Cohen

Randi.Cohen@BetaAgency.com

For leasing, please contact:

**Richard Rizika** Lic. 01044064 **T** 310 430 7790

Lic. 02135211 T 310 439 8000 Richard.Rizika@BetaAgency.com

## PROJECT HIGHLIGHTS

- Dominant Power Center and premium location in the High Desert with over 408,000 sf of GLA.
- 5 miles east of the 15 Freeway and proximate to affluent residential.
- Located at a highly trafficked intersection along the major thoroughfares of Bear Valley Road and Apple Valley Road.
- Co-tenancy with nationally known retailers including Cinemark, 24 Hour Fitness, Best Buy, ULTA, Winco Foods, Daiso (Coming Soon), Burlington and Petsmart.
- Easy ingress and egress exceptional project signage.
- Central location in the trade area
- Shop and Sub Anchor Opportunities available