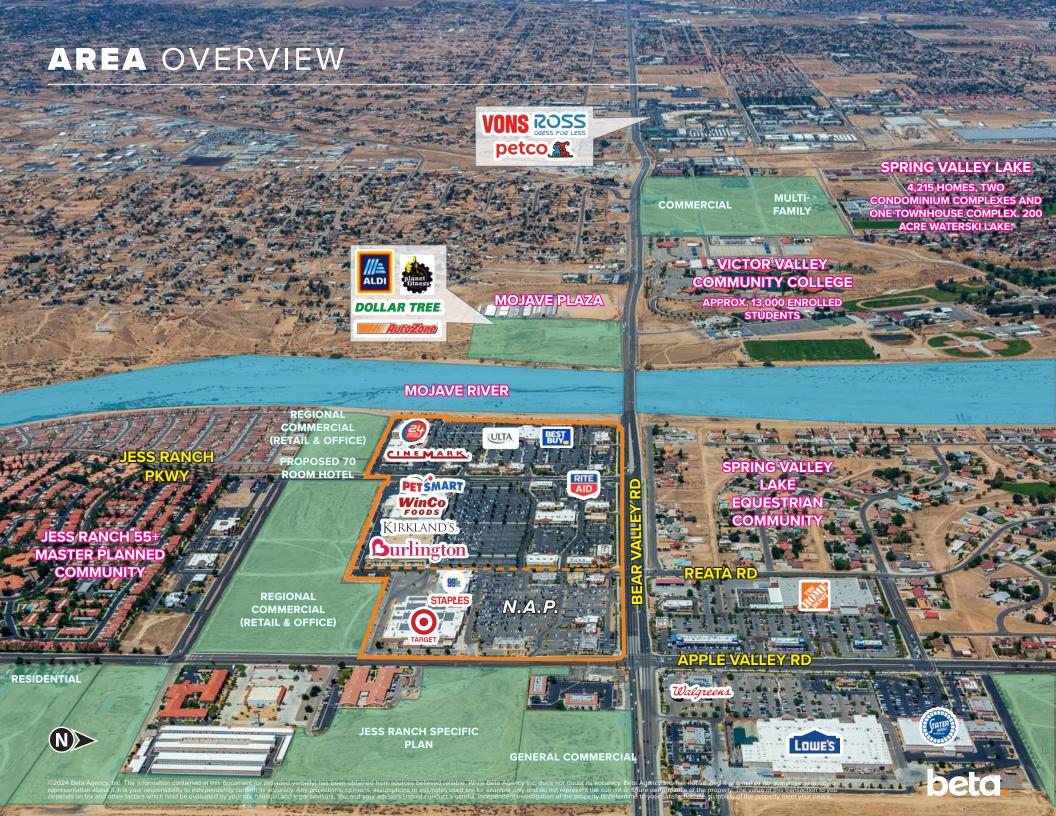

## PROJECT HIGHLIGHTS

- Dominant Power Center and premium location in the High Desert with over 408,000 sf of GLA.
- 5 miles east of the 15 Freeway and proximate to affluent residential.
- Located at a highly trafficked intersection along the major thoroughfares of Bear Valley Road and Apple Valley Road.
- Co-tenancy with nationally known retailers including Cinemark, 24 Hour Fitness, Best Buy, ULTA, Winco Foods, Daiso (Coming Soon), Burlington and Petsmart.
- Easy ingress and egress exceptional project signage.
- Central location in the trade area
- Shop and Sub Anchor Opportunities available

| Demographics             | 1 Mile   | 2 Miles  | 3 Miles  |
|--------------------------|----------|----------|----------|
| Population               | 3,205    | 20,954   | 50,040   |
| Avg. Household<br>Income | \$72,198 | \$72,286 | \$72,186 |
| Daytime Population       | 4,545    | 14,781   | 35,543   |