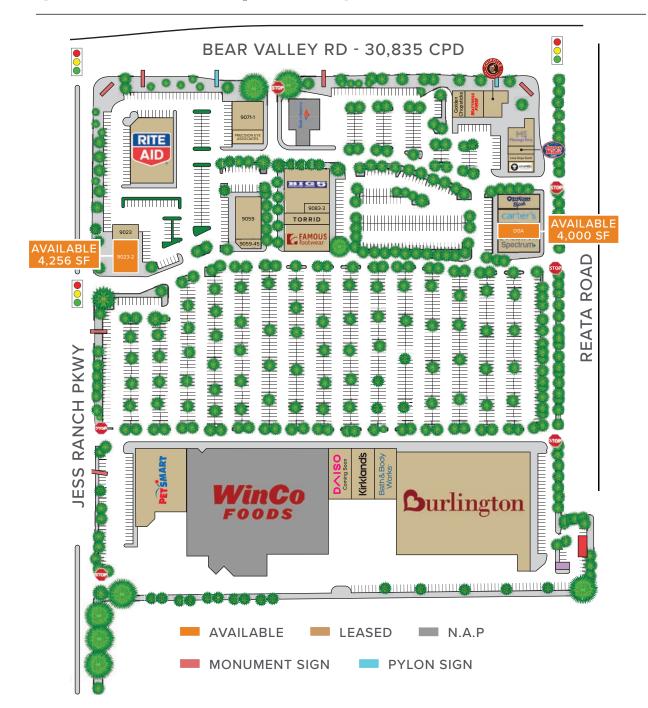

## SITE PLAN | PHASE II

|         | LEGEND   PHASE I         | ı         |
|---------|--------------------------|-----------|
| Suite # | Tenant                   | Size (SF) |
| 9131    | Burlington               | 81,119    |
| 9105-1  | Bath and Body Works      | 3,300     |
| 9105-B  | Kirkland's               | 7,040     |
| 9105-3  | Daiso (Coming Soon)      | 7,642     |
| 9047    | Winco                    | 93,696    |
| 9001    | Petsmart                 | 19,994    |
| 9157-1B | Spectrum                 | 3,000     |
| 9157-2B | AVAILABLE                | 4,000     |
| 9157-1A | Carter's                 | 4,190     |
| 9157-1  | Oshkosh                  | 2,766     |
| 9179-10 | Crumbl Cookies           | 1,500     |
| 9179-9  | Soya Love Sushi          | 1,100     |
| 9179-8  | Jersey Mike's            | 1,233     |
| 9179-67 | Massage Envy             | 3,266     |
| 9179-4  | Chipotle                 | 2,500     |
| 9179-23 | Mattress Firm            | 3,516     |
| 9179    | Golden Chopstix          | 1,300     |
| 9083    | Famous Footwear          | 7,150     |
| 9083-2  | Torrid                   | 3,080     |
| 9083-3  | Miracle Ear              | 1,200     |
| 9083-4  | Big 5                    | 11,268    |
| 9059-45 | Euphoria Nail Salon      | 2,188     |
| 9059    | Care More                | 4,952     |
| JOA     | Precision Eye Associates | 2,532     |
| 9071-1  | Western Dental           | 5,056     |
| 9023    | Nifty after 50           | 2,200     |
| 9023-2  | AVAILABLE                | 4,256     |
| 9035    | Rite Aid                 | 17,340    |
| 9095    | Bank of America (NAP)    | 5,474     |
|         |                          |           |