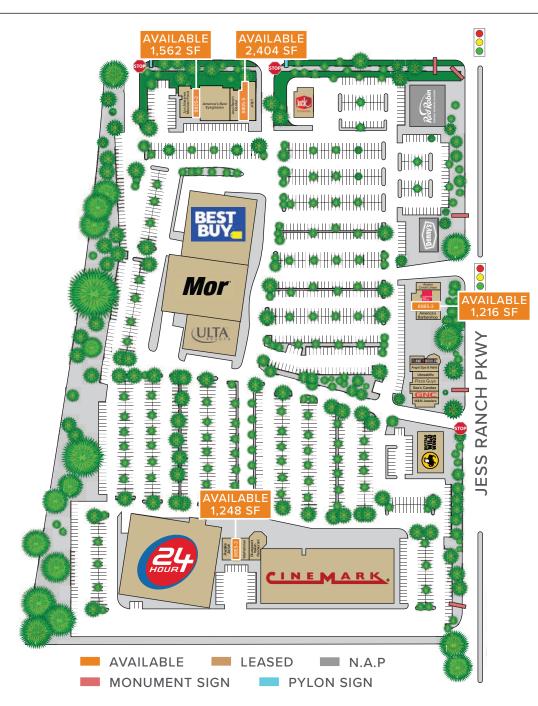

## SITE PLAN | PHASE III

|         | LEGEND   PHASE III                |           |
|---------|-----------------------------------|-----------|
| Suite # | Tenant                            | Size (SF) |
| 8805-1A | Los Alazanes Mexican              | 1,405     |
| 8805-2  | AVAILABLE                         | 1,562     |
| 8805-3  | America's Best Eyeglasses         | 3,204     |
| 8805-4  | Jess Ranch Dental                 | 1,600     |
| 8805-5  | AVAILABLE (T-Mobile)              | 2,404     |
| 8805-6  | AT&T                              | 1,400     |
| 8901    | Jack in the Box                   | 2,600     |
| 8999    | Red Robin (NAP)                   | 5,532     |
| 8989    | Dennys (NAP)                      | 4,000     |
| 8985-1  | Alaska Credit Union               | 1,100     |
| 8985-2  | European Wax Center               | 1,826     |
| 8985-3  | AVAILABLE (Apple Valley Cleaners) | 1,216     |
| 8985-4  | American Barbershop               | 1,200     |
| 8975-1  | Flame Broiler                     | 1,215     |
| 8975-2  | Angel Spa & Nails                 | 969       |
| 8975-3  | Ubreaklfix                        | 1,180     |
| 8975-4  | Pizza Guys                        | 1,129     |
| 8975-5  | SEE'S CANDIES                     | 1,557     |
| 8975-6  | GNC                               | 1,390     |
| 8975-7  | M&M Jewelers                      | 1,452     |
| 8965    | Buffalo Wild Wings                | 5,500     |
| 8811    | Best Buy                          | 30,000    |
| 8815    | Mor Furniture                     | 25,000    |
| 8821    | ULTA                              | 9,980     |
| 8935    | Cinemark                          | 39,861    |
| 8855-1  | Gieuseppe's                       | 1,716     |
| 8855-2  | Warhammer Games                   | 1,100     |
| 8855-3  | AVAILABLE                         | 1,248     |
| 8855-4  | Awake Juice                       | 1,300     |
| 8825    | 24 Hour Fitness                   | 42,000    |