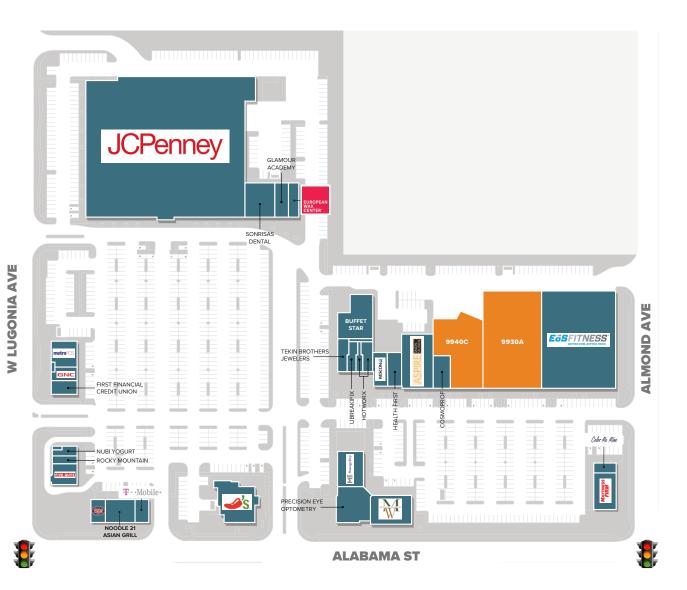

#### **PROJECT SITE PLAN & TENANT ROSTER**

| SUITE # | TENANT                           | SIZE (SF) |
|---------|----------------------------------|-----------|
| 10000   | JC Penney                        | 98,840    |
| 10010A  | Sonrisas Dental                  | 4,200     |
| 10010B  | Glamour Academy                  | 2,265     |
| 10010C  | European Wax Center              | 1,535     |
| 10080C  | Metro PCS                        | 2,690     |
| 10080B  | GNC                              | 1,116     |
| 10080A  | First Financial Credit Union     | 2,200     |
| 10060A  | Five Guys Burgers & Fries        | 2,322     |
| 10060C  | Rocky Mountain Chocolate Factory | 863       |
| 10060D  | Nubi Yogurt                      | 887       |
| 10040A  | T-Mobile                         | 2,500     |
| 10040C  | Noodle 21                        | 1,797     |
| 10040D  | Jersey Mike's Subs               | 1,760     |
| 10020   | Chili's Bar & Grill              | 6,400     |
| 9990A   | Men's Wearhouse                  | 5,211     |
| 9990B   | Precision Eye Optometry          | 5,300     |
| 9990C   | Massage Envy                     | 4,000     |
| 9900A   | Color Me Mine                    | 1,000     |
| 9900B   | Mattress Firm                    | 5,000     |
| 9980A   | Buffet Star Restaurant           | 6,000     |
| 9980B   | Tekin Brothers Jewelers          | 1,382     |
| 9980C   | Ubreakifix                       | 1,110     |
| 9980D&E | Hotworx                          | 2,378     |
| 9980F1  | Wescom                           | 2,199     |
| 9980F2  | Health First Medical Corp        | 1,905     |
| 9950    | Aspire Salons                    | 6,102     |
| 9940B   | CosmoProf                        | 2,778     |
| 9940C   | Available                        | 13,206    |
| 9930A   | Available                        | 19,832    |
| 9930    | EOS Fitness                      | 44,168    |
|         | Total                            | 250,245   |