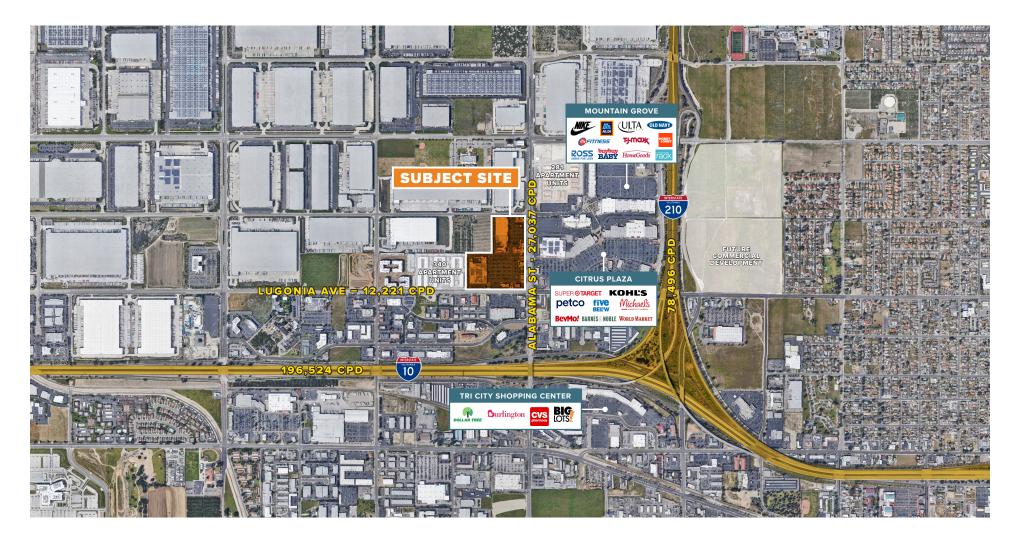

#### JOIN THESE RETAILERS

Located at a highly trafficked intersection along the major thoroughfares of Alabama Street and Lugonia Avenue with easy ingress and egress and proximity to both the 10 and 210 Freeways

Anchored by JC Penney and EOS Fitness

Dominant intersection for shopping and services in the trade area with over one million square feet of retail, including notable anchors such as Harkins Theaters, 24 Hour Fitness, Hobby Lobby, TJ Maxx, Nordstrom Rack, Kohl's, Michael's and Target.

Sub Anchor Opportunities available