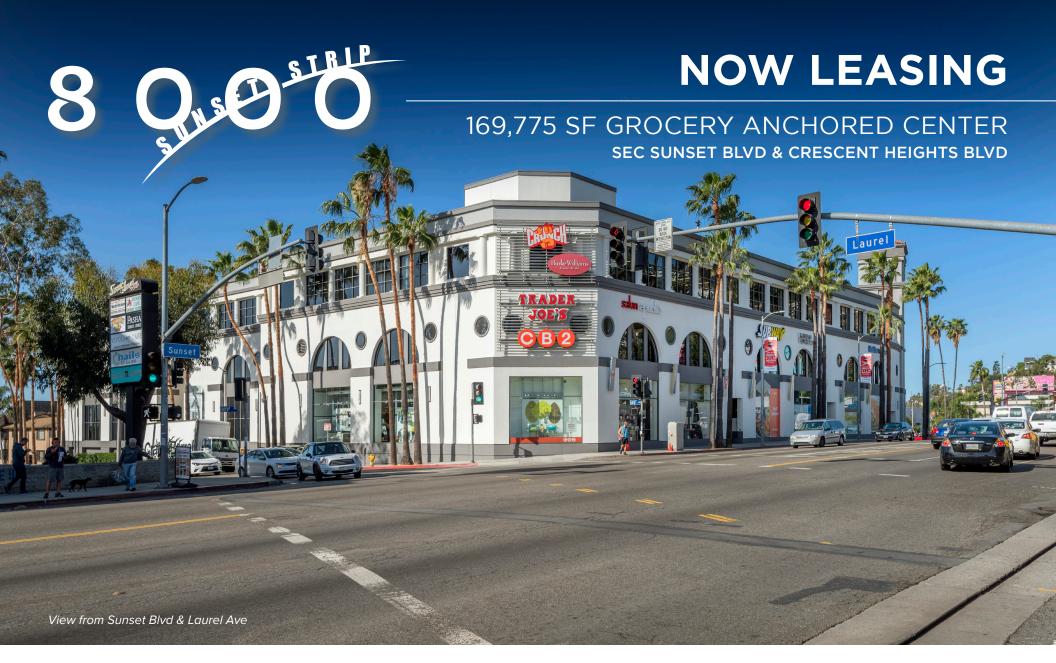

# **NOW LEASING**

169,775 SF GROCERY ANCHORED CENTER SEC SUNSET BLVD & CRESCENT HEIGHTS BLVD

For leasing, please contact:

## 8000 SUNSET

is a high-performing, grocery anchored daily needs center boasting 169,775 SF of total GLA with an assorted merchandising mix located directly on the highly trafficked intersection of Sunset Blvd and Crescent Heights Blvd.

- The only regional grocery anchored center in the trade area thats offers daily needs, entertainment, fitness, food and beverage all under one roof
- **169,775 SF of GLA** featuring both retail and office components
- Over 800 on-site parking spaces
- The center is **anchored by** CVS, Trader Joe's, CB2, Landmark Theatres, Crunch Fitness, and Salon Republic
- Located at the prominent intersection of Crescent Heights Blvd and Sunset Blvd with over 82,000 CPD