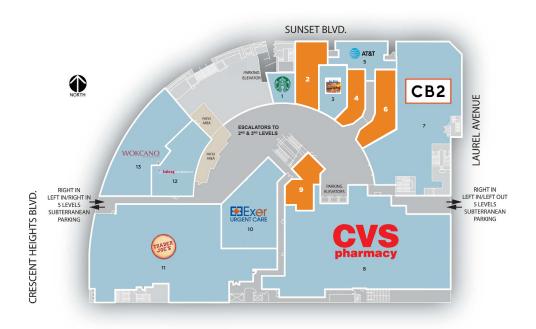

## **FIRST LEVEL SITE PLAN**

**LEASED** 

**AVAILABLE** 

**GROUND LEVEL** 

**LEVEL 2** 

| Unit #   | Tenant              |         | SF     |
|----------|---------------------|---------|--------|
| 1st Leve | I                   |         |        |
| 1        | Starbucks           |         | 944    |
| 2        | Available           | 360°    | 1,923  |
| 3        | Jojo's Mediterranea | n Grill | 1,300  |
| 4        | Available           |         | 1,042  |
| 5        | AT&T Authorized Re  | tailer  | 1,665  |
| 6        | Available           | 360°    | 1,520  |
| 7        | CB2                 |         | 15,096 |

| Unit # | Tenant                             | SF     |
|--------|------------------------------------|--------|
| 8      | CVS Pharmacy                       | 15,451 |
| 9      | Available<br>(European Wax Center) | 1,278  |
| 10     | Exer Urgent Care                   | 4,357  |
| 11     | Trader Joe's                       | 13,860 |
| 12     | BB.Q Chicken                       | 2,571  |
| 13     | Wokcano Asian Lounge               | 3,595  |

| Unit #              | Tenant                 |      | SF     |
|---------------------|------------------------|------|--------|
| *2 <sup>nd</sup> Le | vel                    |      |        |
| 14                  | Salon Republic         |      | 18,185 |
| 15                  | Landmark Theatres      |      | 24,693 |
| 16                  | Crunch Fitness         |      | 33,329 |
| 17                  | Trademark Beauty       |      | 1,221  |
| 18                  | Available (Restaurant) | 360° | 4,834  |
|                     |                        |      |        |

| Unit #   | Tenant            |                 | SF              |
|----------|-------------------|-----------------|-----------------|
| *3rd Lev | el                |                 |                 |
| 19       | Available         | 360°            | 17,247          |
| 20       | Red Pill VR, Inc. |                 | 5,664           |
|          | TOTAL GLA         |                 | 169,775         |
|          | *3rd level tenar  | nts are not sho | wn on this plan |