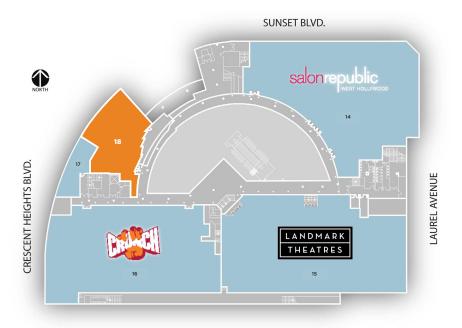

## **FIRST LEVEL SITE PLAN**

**LEASED** 

**AVAILABLE** 

**GROUND LEVEL** 

**LEVEL 2** 

| Unit #   | Tenant              |         | SF     |
|----------|---------------------|---------|--------|
| 1st Leve | I                   |         |        |
| 1        | Starbucks           |         | 944    |
| 2        | Available           | 360°    | 1,923  |
| 3        | Jojo's Mediterranea | n Grill | 1,300  |
| 4        | Available           |         | 1,042  |
| 5        | AT&T Authorized Re  | tailer  | 1,665  |
| 6        | Available           | 360°    | 1,520  |
| 7        | CB2                 |         | 15,096 |

| Unit # | Tenant                             | SF     |
|--------|------------------------------------|--------|
| 8      | CVS Pharmacy                       | 15,451 |
| 9      | Available<br>(European Wax Center) | 1,278  |
| 10     | Exer Urgent Care                   | 4,357  |
| 11     | Trader Joe's                       | 13,860 |
| 12     | BB.Q Chicken                       | 2,571  |
| 13     | Wokcano Asian Lounge               | 3,595  |

| Unit #              | Tenant                 |      | SF     |
|---------------------|------------------------|------|--------|
| *2 <sup>nd</sup> Le | vel                    |      |        |
| 14                  | Salon Republic         |      | 18,185 |
| 15                  | Landmark Theatres      |      | 24,693 |
| 16                  | Crunch Fitness         |      | 33,329 |
| 17                  | Trademark Beauty       |      | 1,221  |
| 18                  | Available (Restaurant) | 360° | 4,834  |
|                     |                        |      |        |

| Unit #   | Tenant            |                 | SF              |
|----------|-------------------|-----------------|-----------------|
| *3rd Lev | el                |                 |                 |
| 19       | Available         | 360°            | 17,247          |
| 20       | Red Pill VR, Inc. |                 | 5,664           |
|          | TOTAL GLA         |                 | 169,775         |
|          | *3rd level tenar  | nts are not sho | wn on this plan |