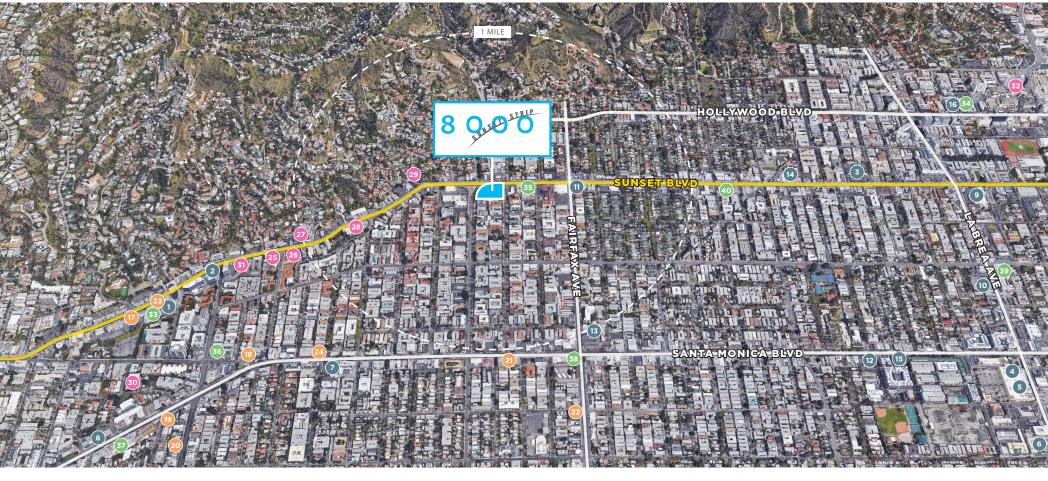

## 8000 SUNSET

is a high-performing, grocery anchored daily needs center boasting 169,775 SF of total GLA with an assorted merchandising mix located directly on the highly trafficked intersection of Sunset Blvd and Crescent Heights Blvd.

| SHOPPING |
|----------|
|          |

Trader Joe's

| 1 | H&M                    |
|---|------------------------|
| 2 | Fred Segal             |
| 3 | Ralphs                 |
| 4 | Target                 |
| 5 | Best Buy               |
| 6 | Sprouts Farmers Market |
| 7 | Gelson's               |
|   |                        |

| 9  | Ross               |
|----|--------------------|
| 10 | Ralphs             |
| 11 | Bristol Farms      |
| 12 | Smart & Final      |
| 13 | Whole Foods Market |
| 14 | Guitar Center      |
| 15 | Trader Joe's       |
| 16 | Marshalls          |

| W  | FOOD                     |
|----|--------------------------|
| 17 | Chin Chin West Hollywood |
| 18 | Barney's Beanery         |
| 19 | Shake Shack              |
| 20 | Nobu Los Angeles         |
| 21 | Laurel Hardware          |
| 22 | Ysabel                   |
| 23 | Sweetgreen               |
| 24 | Earthbar                 |

|    | HOTELS                     |
|----|----------------------------|
| 25 | Mondrian Los Angeles       |
| 26 | Pendry Hotel               |
| 27 | Andaz West Hollywood       |
| 28 | The Standard, Hollywood    |
| 29 | Chateau Marmont            |
| 30 | Chamberlain West Hollywood |
| 31 | 1 Hotel West Hollywood     |
| 32 | Loews Hollywood Hotel      |

|    | FITNESS              |
|----|----------------------|
| 33 | Equinox              |
| 34 | LA Fitness           |
| 35 | Orangetheory Fitness |
| 36 | Barry's Bootcamp     |
| 37 | 24 Hour Fitness      |
| 38 | YogaWorks            |
| 39 | F45 Training         |
| 40 | Fortune Gym          |