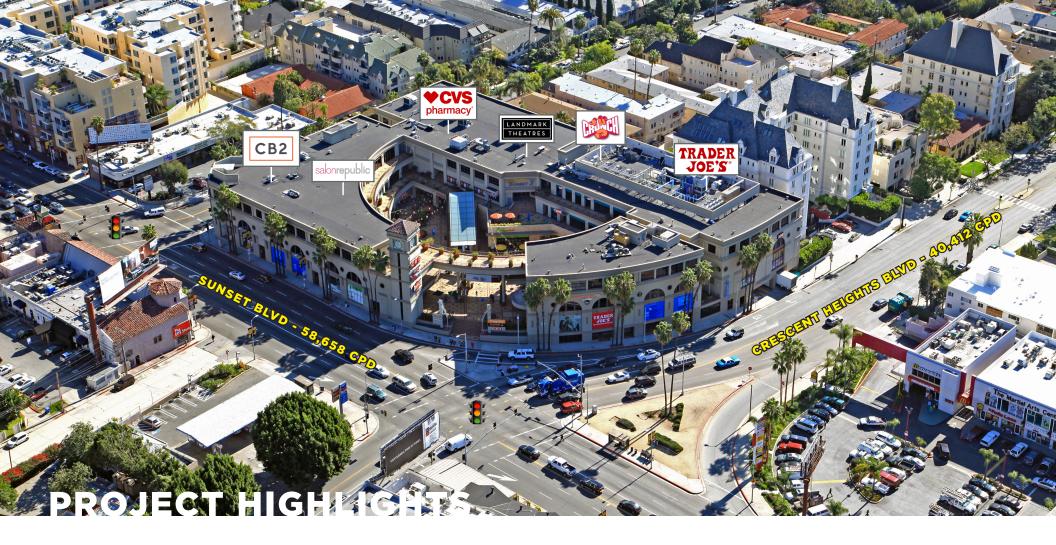

## 8000 SUNSET

is a high-performing, grocery anchored daily needs center boasting 169,775 SF of total GLA with an assorted merchandising mix located directly on the highly trafficked intersection of Sunset Blvd and Crescent Heights Blvd.

- The only regional grocery anchored center in the trade area thats offers daily needs, entertainment, fitness, food and beverage all under one roof
- **169,775 SF of GLA** featuring both retail and office components
- Over 800 on-site parking spaces
- The center is **anchored by** CVS, Trader Joe's, CB2, Landmark Theatres, Crunch Fitness, and Salon Republic
- Located at the prominent intersection of Crescent Heights Blvd and Sunset Blvd with over 82,000 CPD