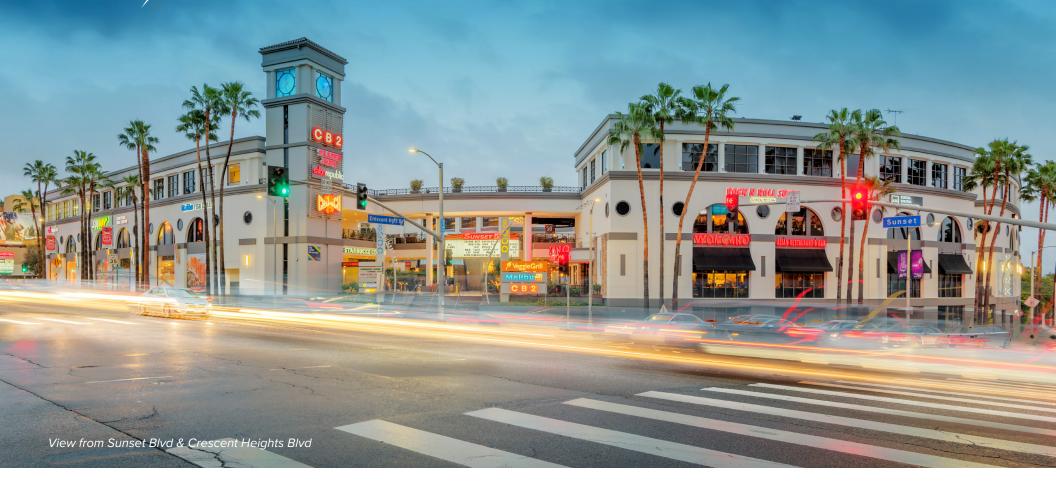

## 8000 SUNSET

is a high-performing, grocery anchored daily needs center boasting 169,775 SF of total GLA with an assorted merchandising mix located directly on the highly trafficked intersection of Sunset Blvd and Crescent Heights Blvd.

- The only regional grocery anchored center in the trade area thats offers daily needs, entertainment, fitness, food and beverage all under one roof
- **169,775 SF of GLA** featuring both retail and office components
- Over 800 on-site parking spaces
- The center is **anchored by** CVS, Trader Joe's, CB2, Landmark Theatres, Crunch Fitness, and Salon Republic
- Located at the prominent intersection of Crescent Heights Blvd and Sunset Blvd with over 82,000 CPD