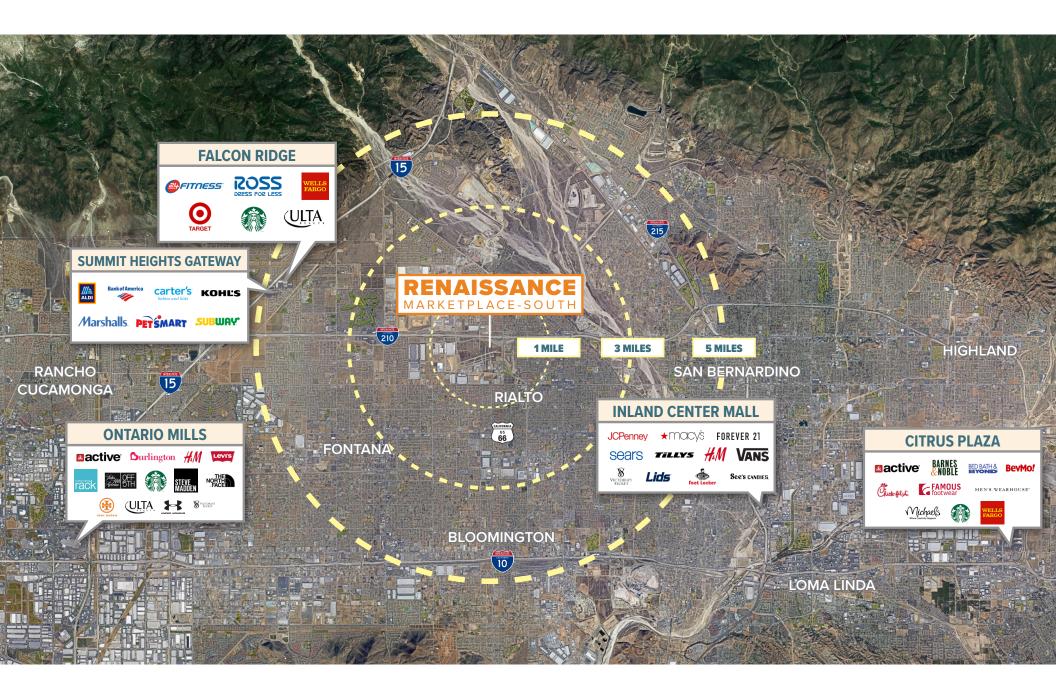

|
| 40<br>41<br>42<br>43<br>44<br>45<br>46<br>47<br>48<br>49<br>50<br>51 | AVAILABLE - 10/1/24 Old Navy Burlington Five Below Party City  AVAILABLE - FUTURE DEVELOPMENT Renaissance Mktpl. Management Office WaBa Grill GNC Pho '77 Supercuts UPS Store            | 12,000<br>12,000<br>43,000<br>8,213<br>12,000<br>10,487<br>849<br>1,567<br>1,260<br>1,696<br>1,134<br>1,134          |
| 40<br>41<br>42<br>43<br>44<br>45<br>46<br>47<br>48<br>49<br>50<br>51 | AVAILABLE - 10/1/24 Old Navy Burlington Five Below Party City  AVAILABLE - FUTURE DEVELOPMENT Renaissance Mktpl. Management Office WaBa Grill GNC Pho '77 Supercuts UPS Store Ubreakifix | 12,000<br>12,000<br>43,000<br>8,213<br>12,000<br>10,487<br>849<br>1,567<br>1,260<br>1,696<br>1,134<br>1,134<br>1,396 |



### **COMPETITIVE CENTER OVERVIEW**





# RENAISSANCE MARKETPLACE-SOUTH

SWC 210 Freeway & Ayala Drive, Rialto, CA

## ANCHOR & SHOP SPACES AVAILABLE

For leasing, please contact:

## Vanessa Zhang

Lic. 01921274 **T** 424 293 3696 Vanessa.Zhang@BetaAgency.com

#### Mitchell Hernandez

Lic. 01875229 **T** 310 430 7790 x102 Mitchell.Hernandez@BetaAgency.com

### **Richard Rizika**

Lic. 01044064 **T** 310 430 7790 Richard.Rizika@BetaAgency.com



## BetaAgency.com

137 Eucalyptus Dr, El Segundo, CA 90245

©2024 Beta Agency, Inc. The information contained in this document (or provided verbally) has been obtained from sources believed reliable. While Beta Agency Inc. does not doubt its accuracy, Beta Agency Inc. has not verified it and makes no guarantee warranty or representation about it. It is your responsibility to independ