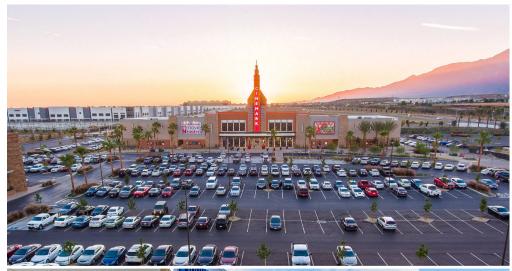

# RENAISSANCE MARKETPLACE-SOUTH

#### **PROJECT HIGHLIGHTS**

- **Join** Cinemark Theatres, Burlington, Ross, Old Navy, 24 Hour Fitness, ULTA, Party City, Grocery Outlet, Five Below, Famous Footwear, and so much more.
- Features **430,000 SF** of shopping, dining and entertainment
- Highly visible off the 210 Freeway with more than **127,000 cars passing daily**
- 800 housing units anticipated in the immediate vicinity
- Large employment in the area with industrial and fulfillment center openings (estimate of 7,250 current jobs and 3,200 jobs projected)