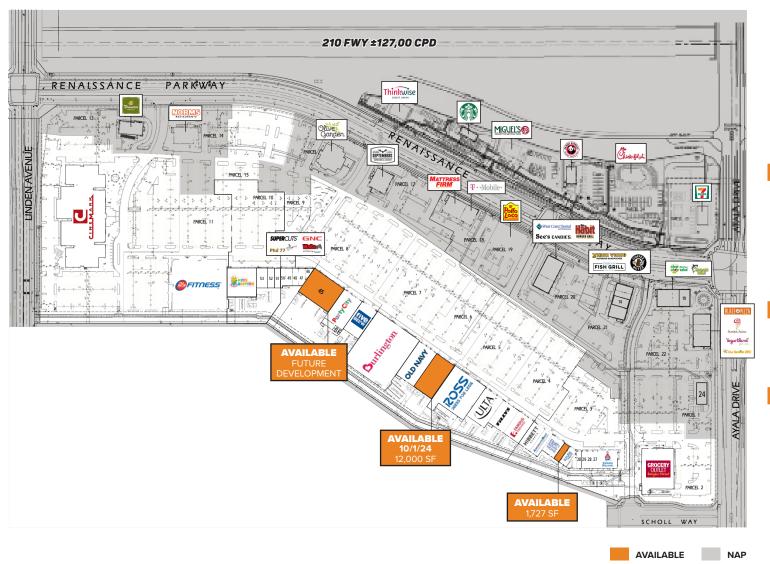

## **SITE PLAN & TENANT ROSTER**

| Suite                                                                | Tenant                                                                                                                                                                                   | SF                                                                                                                   |
|----------------------------------------------------------------------|------------------------------------------------------------------------------------------------------------------------------------------------------------------------------------------|----------------------------------------------------------------------------------------------------------------------|
| 1                                                                    | Cinemark Theatres                                                                                                                                                                        | 57,871                                                                                                               |
| 25                                                                   | Grocery Outlet                                                                                                                                                                           | 18,555                                                                                                               |
| 26                                                                   | Sherwin-Williams                                                                                                                                                                         | 4,442                                                                                                                |
| 27                                                                   | Renaissance Nail Lounge                                                                                                                                                                  | 1,386                                                                                                                |
| 28                                                                   | New Look Eyebrow Threading                                                                                                                                                               | 1,281                                                                                                                |
| 29                                                                   | Elias & Co. Staffing                                                                                                                                                                     | 1,197                                                                                                                |
| 30                                                                   | The Joint                                                                                                                                                                                | 1,260                                                                                                                |
| 31                                                                   | Scrubs & Beyond                                                                                                                                                                          | 2,077                                                                                                                |
| 32                                                                   | AVAILABLE                                                                                                                                                                                | 1,727                                                                                                                |
| 33                                                                   | Bath & Body Works                                                                                                                                                                        | 3,780                                                                                                                |
| 34                                                                   | America's Best Contacts & Eyeglasses                                                                                                                                                     | 3,500                                                                                                                |
| 35                                                                   | Hibbett Sports                                                                                                                                                                           | 5,000                                                                                                                |
| 36                                                                   | Famous Footwear                                                                                                                                                                          | 6,750                                                                                                                |
| 37                                                                   | Tillys                                                                                                                                                                                   | 7,000                                                                                                                |
| 38                                                                   | ULTA Beauty                                                                                                                                                                              | 10,001                                                                                                               |
|                                                                      |                                                                                                                                                                                          |                                                                                                                      |
| 39                                                                   | Ross Dress For Less                                                                                                                                                                      | 22,000                                                                                                               |
| 40                                                                   | AVAILABLE - 10/1/24                                                                                                                                                                      | 12,000                                                                                                               |
|                                                                      |                                                                                                                                                                                          | •                                                                                                                    |
| 40                                                                   | AVAILABLE - 10/1/24                                                                                                                                                                      | 12,000                                                                                                               |
| 40<br>41                                                             | AVAILABLE - 10/1/24 Old Navy                                                                                                                                                             | 12,000<br>12,000                                                                                                     |
| 40<br>41<br>42                                                       | AVAILABLE - 10/1/24 Old Navy Burlington                                                                                                                                                  | 12,000<br>12,000<br>43,000                                                                                           |
| 40<br>41<br>42<br>43                                                 | AVAILABLE - 10/1/24 Old Navy Burlington Five Below                                                                                                                                       | 12,000<br>12,000<br>43,000<br>8,213                                                                                  |
| 40<br>41<br>42<br>43<br>44                                           | AVAILABLE - 10/1/24 Old Navy Burlington Five Below Party City                                                                                                                            | 12,000<br>12,000<br>43,000<br>8,213<br>12,000                                                                        |
| 40<br>41<br>42<br>43<br>44<br>45                                     | AVAILABLE - 10/1/24 Old Navy Burlington Five Below Party City AVAILABLE - FUTURE DEVELOPMENT                                                                                             | 12,000<br>12,000<br>43,000<br>8,213<br>12,000                                                                        |
| 40<br>41<br>42<br>43<br>44<br>45                                     | AVAILABLE - 10/1/24 Old Navy Burlington Five Below Party City  AVAILABLE - FUTURE DEVELOPMENT Renaissance Mktpl. Management Office                                                       | 12,000<br>12,000<br>43,000<br>8,213<br>12,000<br>10,487<br>849                                                       |
| 40<br>41<br>42<br>43<br>44<br>45<br>46<br>47                         | AVAILABLE - 10/1/24 Old Navy Burlington Five Below Party City AVAILABLE - FUTURE DEVELOPMENT Renaissance Mktpl. Management Office WaBa Grill                                             | 12,000<br>12,000<br>43,000<br>8,213<br>12,000<br>10,487<br>849<br>1,567                                              |
| 40<br>41<br>42<br>43<br>44<br>45<br>46<br>47<br>48                   | AVAILABLE - 10/1/24 Old Navy Burlington Five Below Party City  AVAILABLE - FUTURE DEVELOPMENT Renaissance Mktpl. Management Office WaBa Grill GNC                                        | 12,000<br>12,000<br>43,000<br>8,213<br>12,000<br>10,487<br>849<br>1,567<br>1,260                                     |
| 40<br>41<br>42<br>43<br>44<br>45<br>46<br>47<br>48<br>49             | AVAILABLE - 10/1/24 Old Navy Burlington Five Below Party City  AVAILABLE - FUTURE DEVELOPMENT Renaissance Mktpl. Management Office WaBa Grill GNC Pho '77                                | 12,000<br>12,000<br>43,000<br>8,213<br>12,000<br>10,487<br>849<br>1,567<br>1,260<br>1,696                            |
| 40<br>41<br>42<br>43<br>44<br>45<br>46<br>47<br>48<br>49<br>50       | AVAILABLE - 10/1/24 Old Navy Burlington Five Below Party City AVAILABLE - FUTURE DEVELOPMENT Renaissance Mktpl. Management Office WaBa Grill GNC Pho '77 Supercuts                       | 12,000<br>12,000<br>43,000<br>8,213<br>12,000<br>10,487<br>849<br>1,567<br>1,260<br>1,696<br>1,134                   |
| 40<br>41<br>42<br>43<br>44<br>45<br>46<br>47<br>48<br>49<br>50<br>51 | AVAILABLE - 10/1/24 Old Navy Burlington Five Below Party City  AVAILABLE - FUTURE DEVELOPMENT Renaissance Mktpl. Management Office WaBa Grill GNC Pho '77 Supercuts UPS Store            | 12,000<br>12,000<br>43,000<br>8,213<br>12,000<br>10,487<br>849<br>1,567<br>1,260<br>1,696<br>1,134<br>1,134          |
| 40<br>41<br>42<br>43<br>44<br>45<br>46<br>47<br>48<br>49<br>50<br>51 | AVAILABLE - 10/1/24 Old Navy Burlington Five Below Party City  AVAILABLE - FUTURE DEVELOPMENT Renaissance Mktpl. Management Office WaBa Grill GNC Pho '77 Supercuts UPS Store Ubreakifix | 12,000<br>12,000<br>43,000<br>8,213<br>12,000<br>10,487<br>849<br>1,567<br>1,260<br>1,696<br>1,134<br>1,134<br>1,396 |