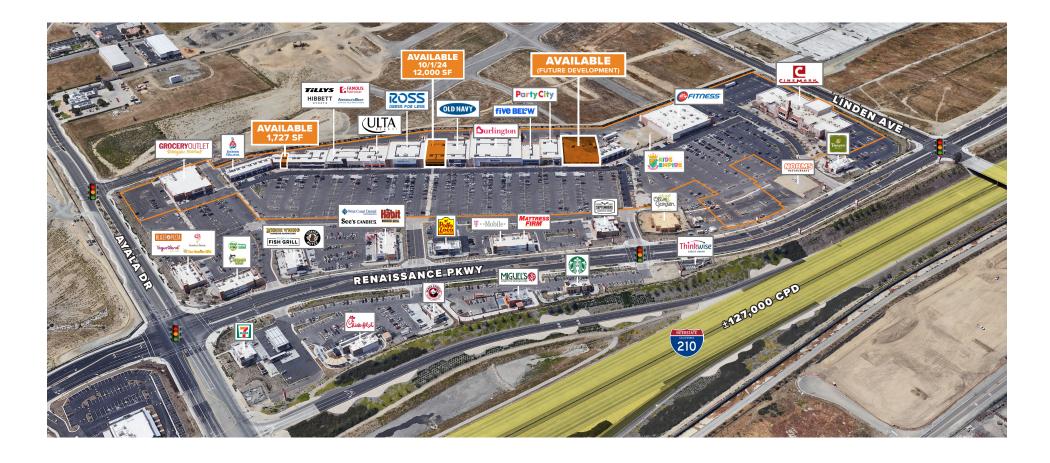

#### **PROJECT HIGHLIGHTS**

- **Join** Cinemark Theatres, Burlington, Ross, Old Navy, 24 Hour Fitness, ULTA, Party City, Grocery Outlet, Five Below, Famous Footwear, and so much more.
- Features **430,000 SF** of shopping, dining and entertainment
- Highly visible off the 210 Freeway with more than **127,000 cars passing daily**
- 800 housing units anticipated in the immediate vicinity
- Large employment in the area with industrial and fulfillment center openings (estimate of 7,250 current jobs and 3,200 jobs projected)

## **SITE PLAN & TENANT ROSTER**

| Suite                                                                | Tenant                                                                                                                                                                                   | SF                                                                                                                   |
|----------------------------------------------------------------------|------------------------------------------------------------------------------------------------------------------------------------------------------------------------------------------|----------------------------------------------------------------------------------------------------------------------|
| 1                                                                    | Cinemark Theatres                                                                                                                                                                        | 57,871                                                                                                               |
| 25                                                                   | Grocery Outlet                                                                                                                                                                           | 18,555                                                                                                               |
| 26                                                                   | Sherwin-Williams                                                                                                                                                                         | 4,442                                                                                                                |
| 27                                                                   | Renaissance Nail Lounge                                                                                                                                                                  | 1,386                                                                                                                |
| 28                                                                   | New Look Eyebrow Threading                                                                                                                                                               | 1,281                                                                                                                |
| 29                                                                   | Elias & Co. Staffing                                                                                                                                                                     | 1,197                                                                                                                |
| 30                                                                   | The Joint                                                                                                                                                                                | 1,260                                                                                                                |
| 31                                                                   | Scrubs & Beyond                                                                                                                                                                          | 2,077                                                                                                                |
| 32                                                                   | AVAILABLE                                                                                                                                                                                | 1,727                                                                                                                |
| 33                                                                   | Bath & Body Works                                                                                                                                                                        | 3,780                                                                                                                |
| 34                                                                   | America's Best Contacts & Eyeglasses                                                                                                                                                     | 3,500                                                                                                                |
| 35                                                                   | Hibbett Sports                                                                                                                                                                           | 5,000                                                                                                                |
| 36                                                                   | Famous Footwear                                                                                                                                                                          | 6,750                                                                                                                |
| 37                                                                   | Tillys                                                                                                                                                                                   | 7,000                                                                                                                |
| 38                                                                   | ULTA Beauty                                                                                                                                                                              | 10,001                                                                                                               |
|                                                                      |                                                                                                                                                                                          |                                                                                                                      |
| 39                                                                   | Ross Dress For Less                                                                                                                                                                      | 22,000                                                                                                               |
| 40                                                                   | AVAILABLE - 10/1/24                                                                                                                                                                      | 12,000                                                                                                               |
|                                                                      |                                                                                                                                                                                          | •                                                                                                                    |
| 40                                                                   | AVAILABLE - 10/1/24                                                                                                                                                                      | 12,000                                                                                                               |
| 40<br>41                                                             | AVAILABLE - 10/1/24 Old Navy                                                                                                                                                             | 12,000<br>12,000                                                                                                     |
| 40<br>41<br>42                                                       | AVAILABLE - 10/1/24 Old Navy Burlington                                                                                                                                                  | 12,000<br>12,000<br>43,000                                                                                           |
| 40<br>41<br>42<br>43                                                 | AVAILABLE - 10/1/24 Old Navy Burlington Five Below                                                                                                                                       | 12,000<br>12,000<br>43,000<br>8,213                                                                                  |
| 40<br>41<br>42<br>43<br>44                                           | AVAILABLE - 10/1/24 Old Navy Burlington Five Below Party City                                                                                                                            | 12,000<br>12,000<br>43,000<br>8,213<br>12,000                                                                        |
| 40<br>41<br>42<br>43<br>44<br>45                                     | AVAILABLE - 10/1/24 Old Navy Burlington Five Below Party City AVAILABLE - FUTURE DEVELOPMENT                                                                                             | 12,000<br>12,000<br>43,000<br>8,213<br>12,000                                                                        |
| 40<br>41<br>42<br>43<br>44<br>45                                     | AVAILABLE - 10/1/24 Old Navy Burlington Five Below Party City  AVAILABLE - FUTURE DEVELOPMENT Renaissance Mktpl. Management Office                                                       | 12,000<br>12,000<br>43,000<br>8,213<br>12,000<br>10,487<br>849                                                       |
| 40<br>41<br>42<br>43<br>44<br>45<br>46<br>47                         | AVAILABLE - 10/1/24 Old Navy Burlington Five Below Party City AVAILABLE - FUTURE DEVELOPMENT Renaissance Mktpl. Management Office WaBa Grill                                             | 12,000<br>12,000<br>43,000<br>8,213<br>12,000<br>10,487<br>849<br>1,567                                              |
| 40<br>41<br>42<br>43<br>44<br>45<br>46<br>47<br>48                   | AVAILABLE - 10/1/24 Old Navy Burlington Five Below Party City  AVAILABLE - FUTURE DEVELOPMENT Renaissance Mktpl. Management Office WaBa Grill GNC                                        | 12,000<br>12,000<br>43,000<br>8,213<br>12,000<br>10,487<br>849<br>1,567<br>1,260                                     |
| 40<br>41<br>42<br>43<br>44<br>45<br>46<br>47<br>48<br>49             | AVAILABLE - 10/1/24 Old Navy Burlington Five Below Party City  AVAILABLE - FUTURE DEVELOPMENT Renaissance Mktpl. Management Office WaBa Grill GNC Pho '77                                | 12,000<br>12,000<br>43,000<br>8,213<br>12,000<br>10,487<br>849<br>1,567<br>1,260<br>1,696                            |
| 40<br>41<br>42<br>43<br>44<br>45<br>46<br>47<br>48<br>49<br>50       | AVAILABLE - 10/1/24 Old Navy Burlington Five Below Party City AVAILABLE - FUTURE DEVELOPMENT Renaissance Mktpl. Management Office WaBa Grill GNC Pho '77 Supercuts                       | 12,000<br>12,000<br>43,000<br>8,213<br>12,000<br>10,487<br>849<br>1,567<br>1,260<br>1,696<br>1,134                   |
| 40<br>41<br>42<br>43<br>44<br>45<br>46<br>47<br>48<br>49<br>50<br>51 | AVAILABLE - 10/1/24 Old Navy Burlington Five Below Party City  AVAILABLE - FUTURE DEVELOPMENT Renaissance Mktpl. Management Office WaBa Grill GNC Pho '77 Supercuts UPS Store            | 12,000<br>12,000<br>43,000<br>8,213<br>12,000<br>10,487<br>849<br>1,567<br>1,260<br>1,696<br>1,134<br>1,134          |
| 40<br>41<br>42<br>43<br>44<br>45<br>46<br>47<br>48<br>49<br>50<br>51 | AVAILABLE - 10/1/24 Old Navy Burlington Five Below Party City  AVAILABLE - FUTURE DEVELOPMENT Renaissance Mktpl. Management Office WaBa Grill GNC Pho '77 Supercuts UPS Store Ubreakifix | 12,000<br>12,000<br>43,000<br>8,213<br>12,000<br>10,487<br>849<br>1,567<br>1,260<br>1,696<br>1,134<br>1,134<br>1,396 |