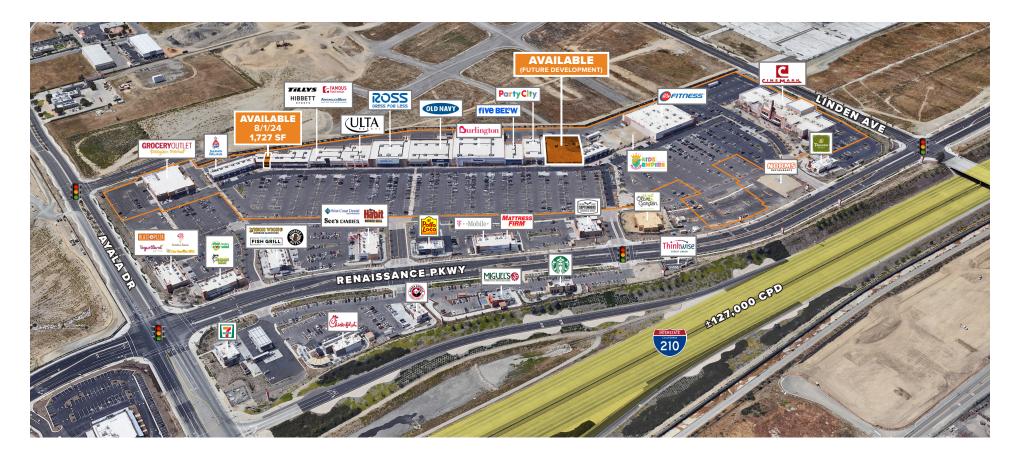

#### **PROJECT HIGHLIGHTS**

- Join Cinemark Theatres, Burlington, Ross, Old Navy, 24 Hour Fitness, ULTA, Party City, Grocery Outlet, Five Below, Famous Footwear, and so much more.
- Features 430,000 SF of shopping, dining and entertainment
- Highly visible off the 210 Freeway with more than 127,000 cars passing daily
- 800 housing units anticipated in the immediate vicinity
- Large employment in the area with industrial and fulfillment center openings (estimate of 7,250 current jobs and 3,200 jobs projected)
- New small shop spaces available to be **delivered in 2024**