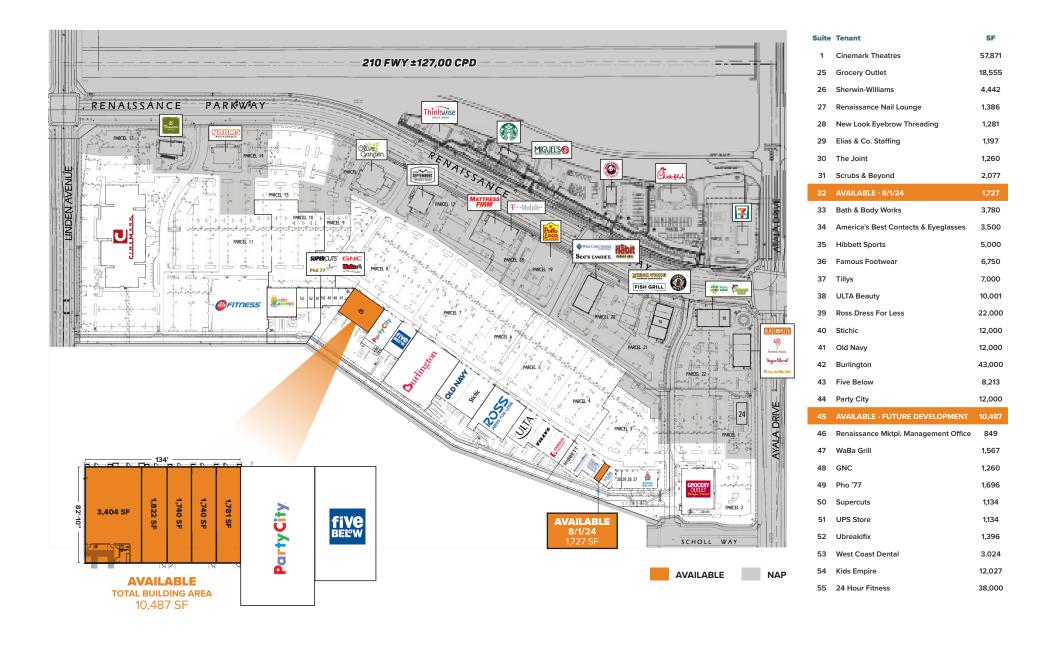

#### **PROJECT HIGHLIGHTS**

- Join Cinemark Theatres, Burlington, Ross, Old Navy, 24 Hour Fitness, ULTA, Party City, Grocery Outlet, Five Below, Famous Footwear, and so much more.
- Features 430,000 SF of shopping, dining and entertainment
- Highly visible off the 210 Freeway with more than 127,000 cars passing daily
- 800 housing units anticipated in the immediate vicinity
- Large employment in the area with industrial and fulfillment center openings (estimate of 7,250 current jobs and 3,200 jobs projected)
- New small shop spaces available to be **delivered in 2024**