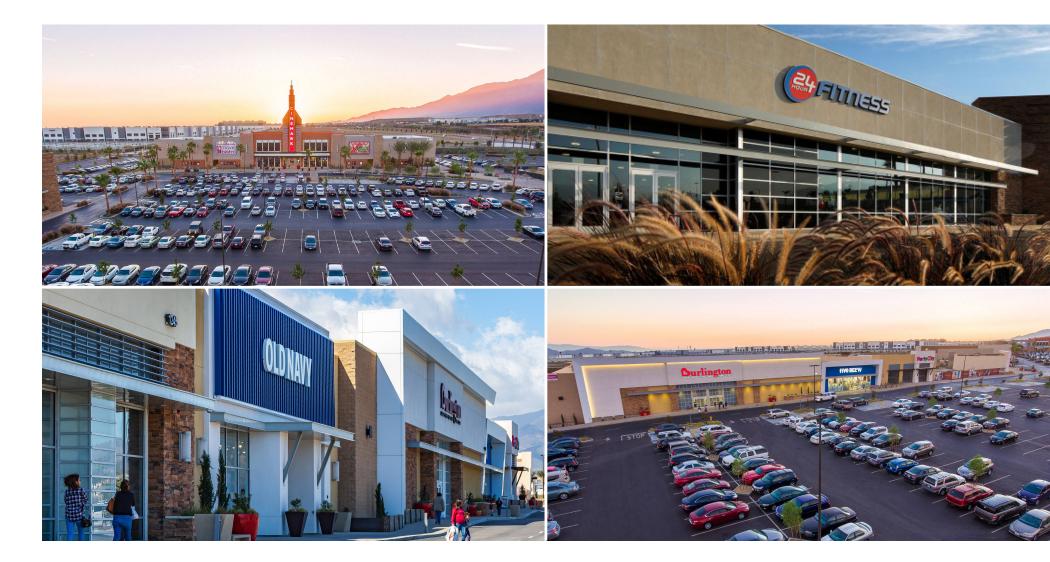

#### **PROJECT HIGHLIGHTS**

- Join Cinemark Theatres, Burlington, Ross, Old Navy, 24 Hour Fitness, ULTA, Party City, Grocery Outlet, Five Below, Famous Footwear, and so much more.
- Features 430,000 SF of shopping, dining and entertainment
- Highly visible off the 210 Freeway with more than 127,000 cars passing daily
- 800 housing units anticipated in the immediate vicinity
- Large employment in the area with industrial and fulfillment center openings (estimate of 7,250 current jobs and 3,200 jobs projected)
- New small shop spaces available to be **delivered in 2024**