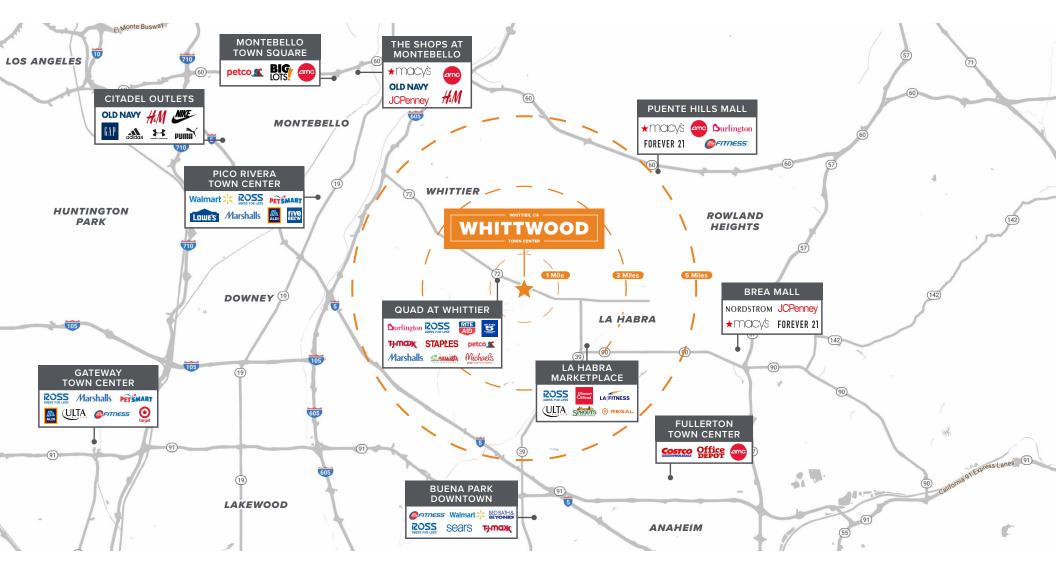

#### **PROJECT HIGHLIGHTS**

- Dominant regional center in the trade area anchored by Sears, JCPenney, Target, Kohl's, 24 Hour Fitness, Old Navy, Petsmart, CVS and Vons.
- Services a diverse densely populated area with higher incomes.
- Property is located at the busy intersection of Whittier Blvd and Santa Gertrudes Ave.
- Closely located to other vibrant retail projects, including Brea Regional Mall, The Quad and La Habra Marketplace.
- Shop spaces and future redevelopment opportunities

#### **COMPETITION AERIAL**