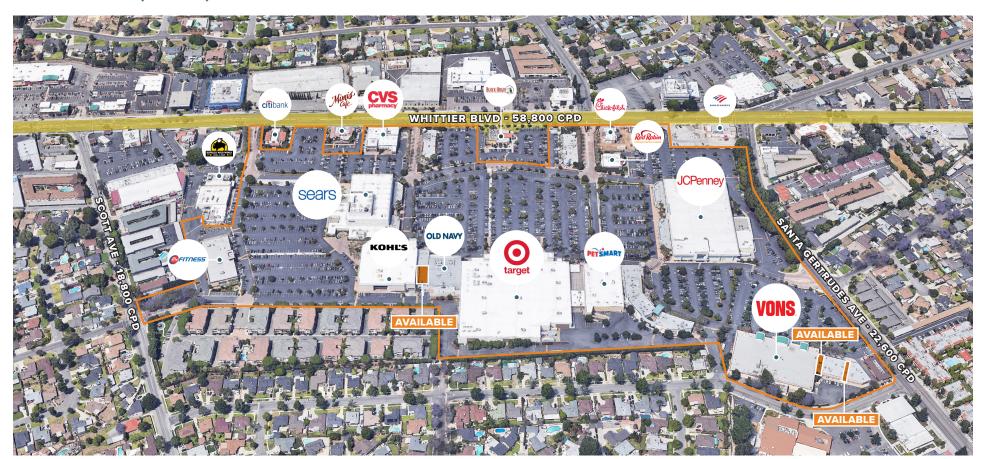

#### **PROJECT HIGHLIGHTS**

- Dominant regional center in the trade area anchored by Sears, JCPenney, Target, Kohl's, 24 Hour Fitness, Old Navy, Petsmart, CVS and Vons.
- Services a diverse densely populated area with higher incomes.
- Property is located at the busy intersection of Whittier Blvd and Santa Gertrudes Ave.
- Closely located to other vibrant retail projects, including Brea Regional Mall, The Quad and La Habra Marketplace.
- Shop spaces and future redevelopment opportunities

#### **SITE PLAN & TENANT ROSTER**

| SUITE # | TENANT                        | SIZE (SF) |
|---------|-------------------------------|-----------|
| K8      | Available Office Space        | 2,330     |
| R41     | IHOP                          | 3,783     |
| R42     | Carl's Jr                     | 3,000     |
| R43     | Citibank                      | 5,445     |
| R44     | Mimi's Cafe                   | 6,650     |
| R50     | Black Angus                   | 6,650     |
| R58     | Bank of America               | 8,588     |
| 1       | Sears                         | 137,985   |
| 2       | Jamba Juice                   | 1,353     |
| 3       | Sprint PCS                    | 2,707     |
| 4       | Daniel's Jeweler's            | 1,494     |
| 5       | Mochinut                      | 848       |
| 6       | Original Friday Nails and Spa | 1,219     |
| 7       | Kohl's                        | 82,600    |
| 8       | Vans                          | 3,174     |
| 9       | iRepair Cellular              | 532       |
| 10      | Old Navy                      | 18,300    |
| 11      | Target                        | 141,900   |
| 12      | Petsmart                      | 28,552    |

| 13 | Panera Bread                     | 4,600  |
|----|----------------------------------|--------|
| 14 | The Joint Chiropractic           | 778    |
| 15 | Tony's Pizza                     | 1,210  |
| 16 | Edible Whittier                  | 1,210  |
| 17 | European Wax Center              | 1,578  |
| 18 | Joy Sushi                        | 1,705  |
| 19 | Massage Envy                     | 3,750  |
| 20 | KidSmiles Pediatric Dentistry    | 2,385  |
| 21 | Breeze Dental                    | 1,300  |
| 22 | Uno Tea House                    | 987    |
| 23 | Flame Broiler                    | 1,620  |
| 24 | Vons                             | 51,011 |
| 25 | Available                        | 1,684  |
| 26 | Linda's Tailoring                | 980    |
| 27 | Nail Euphoria                    | 1,400  |
| 28 | Miracle Ear                      | 988    |
| 29 | Mina's Beauty Supply (Available) | 1,661  |
| 30 | Holdaak                          | 1,477  |
| 31 | The UPS Store                    | 936    |
| 32 | Thai Table                       | 3 720  |

| 33    | JCPenney                    | 102,468 |
|-------|-----------------------------|---------|
| 34    | AT&T                        | 2,271   |
|       |                             |         |
| 35    | Ms. Kawaii Eyelash          | 691     |
| 36    | Available                   | 1,332   |
| 37-39 | Milano Nail Spa             | 5,242   |
| 40    | 24 Hour Fitness             | 22,000  |
| 45    | CVS                         | 13,356  |
| 46    | The Habit Burger Grill      | 2,100   |
| 47    | Kopan Ramen Izakaya         | 1,741   |
| 48    | Spectrum                    | 3,083   |
| 49    | Verizon Wireless GoWireless | 2,206   |
| 51    | See's Candies               | 1,274   |
| 52    | Chipotle Mexican Grill      | 2,141   |
| 53    | Panda Express               | 1,863   |
| 54    | Bruster's Real Ice Cream    | 1,304   |
| 54A   | La Crosta Pizza             | 1,000   |
| 55    | Wingstop (Opening Soon)     | 1,456   |
| 56    | Chick-Fil-A                 | 3,999   |
| 57    | Red Robin                   | 6,350   |