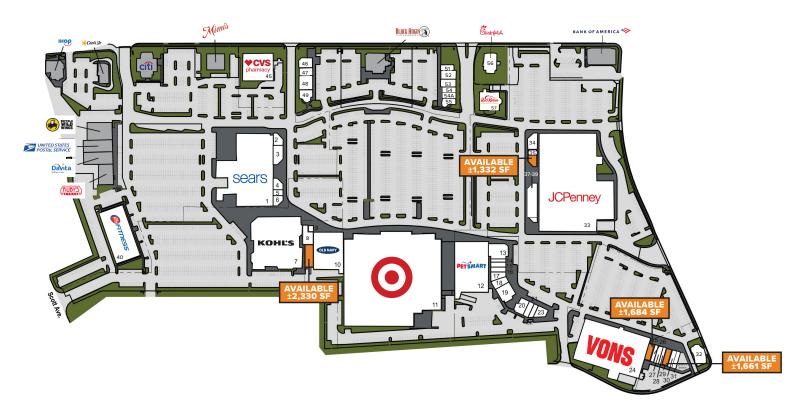

#### **SITE PLAN & TENANT ROSTER**

| SUITE # | TENANT                        | SIZE (SF) |
|---------|-------------------------------|-----------|
| K8      | Available Office Space        | 2,330     |
| R41     | IHOP                          | 3,783     |
| R42     | Carl's Jr                     | 3,000     |
| R43     | Citibank                      | 5,445     |
| R44     | Mimi's Cafe                   | 6,650     |
| R50     | Black Angus                   | 6,650     |
| R58     | Bank of America               | 8,588     |
| 1       | Sears                         | 137,985   |
| 2       | Jamba Juice                   | 1,353     |
| 3       | Sprint PCS                    | 2,707     |
| 4       | Daniel's Jeweler's            | 1,494     |
| 5       | Mochinut                      | 848       |
| 6       | Original Friday Nails and Spa | 1,219     |
| 7       | Kohl's                        | 82,600    |
| 8       | Vans                          | 3,174     |
| 9       | iRepair Cellular              | 532       |
| 10      | Old Navy                      | 18,300    |
| 11      | Target                        | 141,900   |
| 12      | Petsmart                      | 28,552    |

| 13 | Panera Bread                     | 4,600  |
|----|----------------------------------|--------|
| 14 | The Joint Chiropractic           | 778    |
| 15 | Tony's Pizza                     | 1,210  |
| 16 | Edible Whittier                  | 1,210  |
| 17 | European Wax Center              | 1,578  |
| 18 | Joy Sushi                        | 1,705  |
| 19 | Massage Envy                     | 3,750  |
| 20 | KidSmiles Pediatric Dentistry    | 2,385  |
| 21 | Breeze Dental                    | 1,300  |
| 22 | Uno Tea House                    | 987    |
| 23 | Flame Broiler                    | 1,620  |
| 24 | Vons                             | 51,011 |
| 25 | Available                        | 1,684  |
| 26 | Linda's Tailoring                | 980    |
| 27 | Nail Euphoria                    | 1,400  |
| 28 | Miracle Ear                      | 988    |
| 29 | Mina's Beauty Supply (Available) | 1,661  |
| 30 | Holdaak                          | 1,477  |
| 31 | The UPS Store                    | 936    |
| 32 | Thai Table                       | 3 720  |

| 33    | JCPenney                    | 102,468 |
|-------|-----------------------------|---------|
| 34    | AT&T                        | 2,271   |
|       |                             |         |
| 35    | Ms. Kawaii Eyelash          | 691     |
| 36    | Available                   | 1,332   |
| 37-39 | Milano Nail Spa             | 5,242   |
| 40    | 24 Hour Fitness             | 22,000  |
| 45    | CVS                         | 13,356  |
| 46    | The Habit Burger Grill      | 2,100   |
| 47    | Kopan Ramen Izakaya         | 1,741   |
| 48    | Spectrum                    | 3,083   |
| 49    | Verizon Wireless GoWireless | 2,206   |
| 51    | See's Candies               | 1,274   |
| 52    | Chipotle Mexican Grill      | 2,141   |
| 53    | Panda Express               | 1,863   |
| 54    | Bruster's Real Ice Cream    | 1,304   |
| 54A   | La Crosta Pizza             | 1,000   |
| 55    | Wingstop (Opening Soon)     | 1,456   |
| 56    | Chick-Fil-A                 | 3,999   |
| 57    | Red Robin                   | 6,350   |