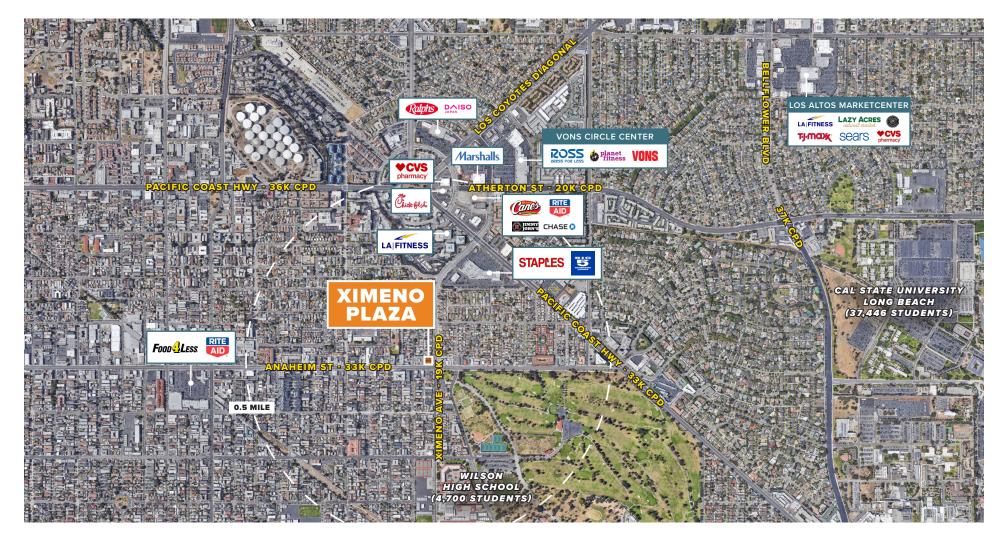

- Join: 7-11 and Subway
- Over 50,000 CPD at intersection
- One Block from Wilson High School (over 4,700 Students)
- **Five blocks** from the Long Beach Community Hospital (2,000+ employees)
- Average Household Income exceeds \$90,000 within 2 miles

| Demographics |                       | 1 Mile   | 2 Miles  | 3 Miles  |
|--------------|-----------------------|----------|----------|----------|
| <b>32</b> 2  | Population            | 39,448   | 144,627  | 245,746  |
| \$           | Avg. HH Income        | \$88,242 | \$93,559 | \$91,858 |
|              | Daytime<br>Population | 23,419   | 91,184   | 161,261  |