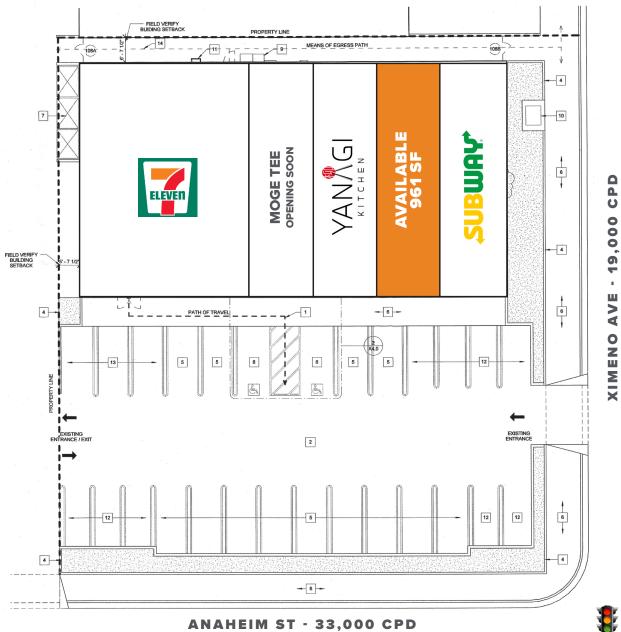

#### **PROJECT SITE PLAN**

CPD 19,000 . AVE XIMENO

©2023 Beta Agency, Inc. The information contained in this document (or provided verbally) has been obtained from sources believed reliable. While Beta Agency, Inc. does not doubt its accuracy, Beta Agency Inc. has not verified it and makes no guarantee warranty or representa-tion about it. It is your responsibility to independently confirm its accuracy. Any projections, assumptions or estimates used and not represent the current or future performance of the property. The value of this transcion to you depends on tax and other factors which hold be evaluated by your tax, financial and tegal advisors. You and your advisors should conduct a careful, independent investigation of the property to determine to your advisors hour advisors.