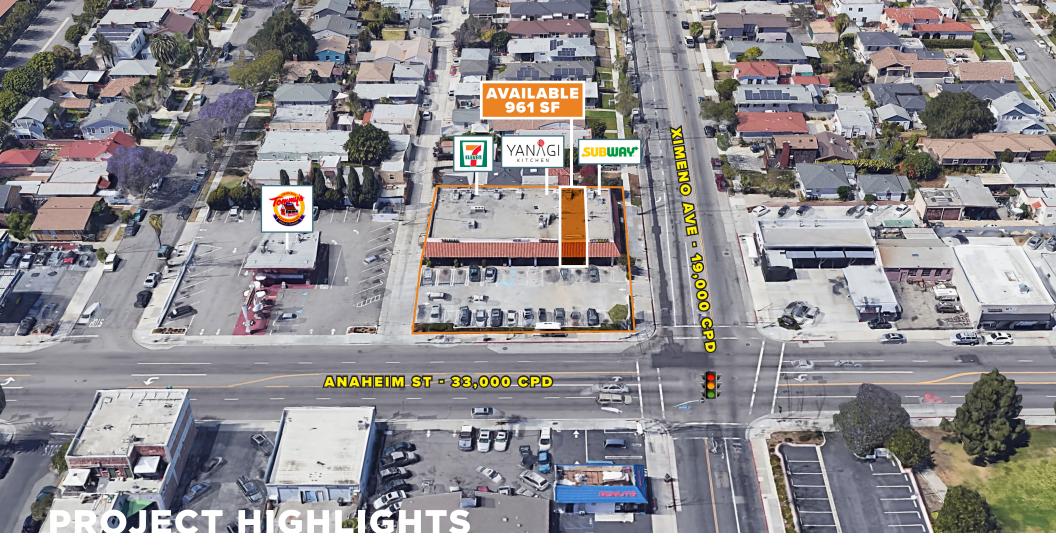

- Join: 7-11 and Subway
- Over 50,000 CPD at intersection
- One Block from Wilson High School (over 4,700 Students)
- **Five blocks** from the Long Beach Community Hospital (2,000+ employees)
- Average Household Income exceeds \$90,000 within 2 miles