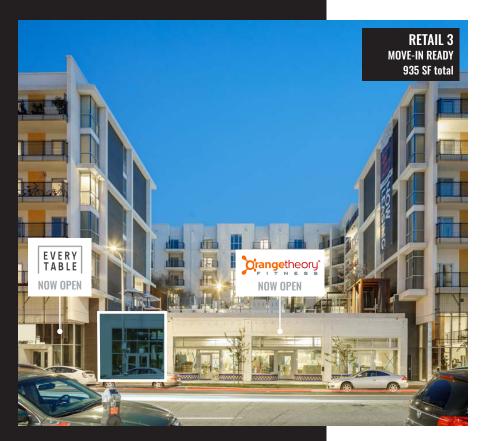

RETAIL 1
Unit A - 1,225 SF
Unit B - 1,074 SF
Unit C - 984 SF
3,284 SF total

**3,283 SF GROUND** 