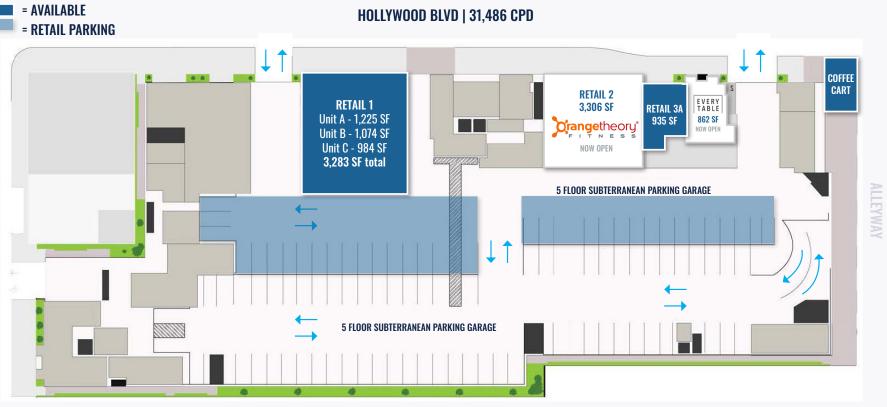

## HOLLYWOOD BLVD | 31,486 CPD

# HOLLYWOOD BLVD | 31,486 CPD COFFEE CART DOG Run

## HOLLYWOOD BLVD | 31,486 CPD

| UNIT | TYPE          | OCCUPANCY TYPE | AREA     |
|------|---------------|----------------|----------|
| Α    | Retail/Office | M/B            | 1,225 SF |
| В    | Retail/Office | M/B            | 1,074 SF |
| С    | Retail/Office | M/B            | 984 SF   |
|      |               | Total          | 3,283 SF |

RETAIL 1
Unit A - 1,225 SF
Unit B - 1,074 SF
Unit C - 984 SF
3,284 SF total

**3,283 SF GROUND** 