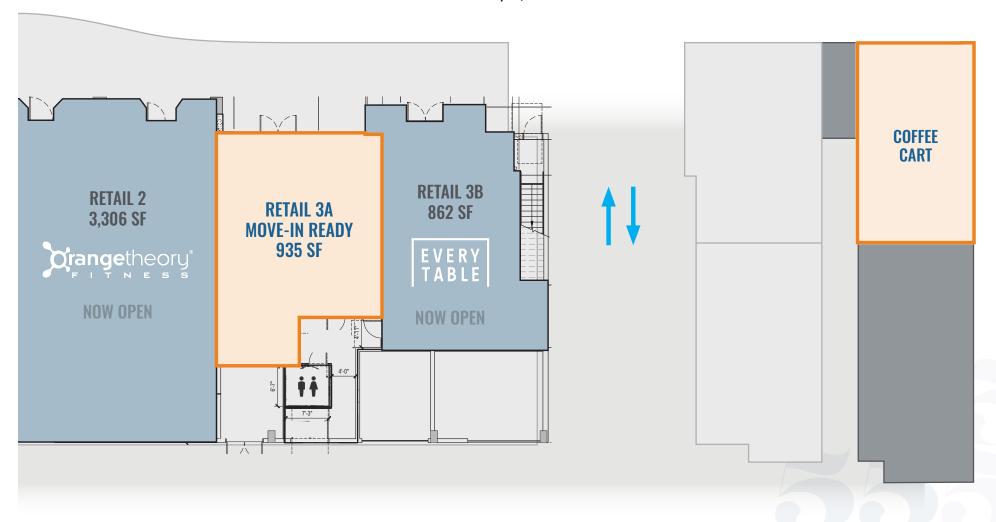

# HOLLYWOOD BLVD | 31,486 CPD COFFEE CART DOG Run

RETAIL 1
Unit A - 1,225 SF
Unit B - 1,074 SF
Unit C - 984 SF
3,284 SF total

**3,283 SF GROUND** 