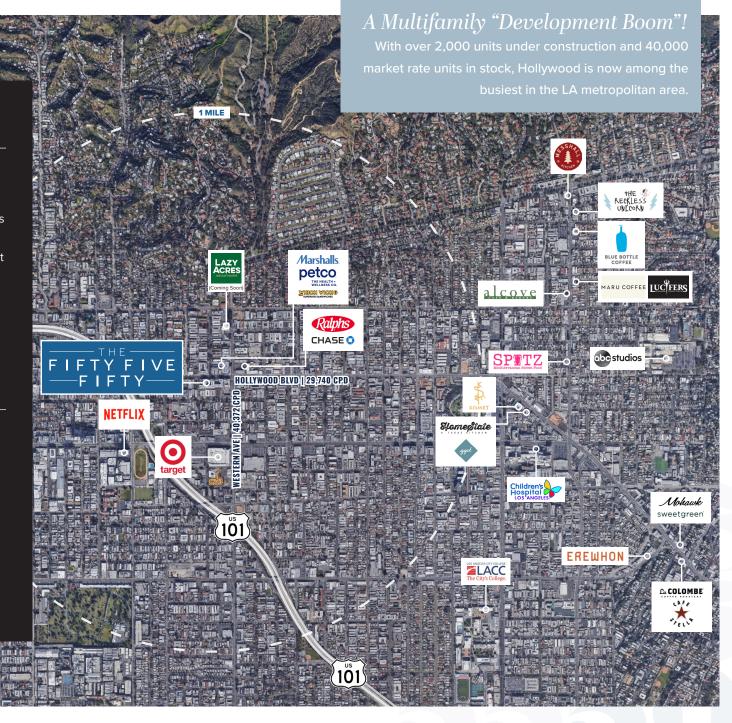

# **PROJECT HIGHLIGHTS**

37 dedicated retail parking spaces

Below 280 new luxury apartment units

Residents within the project have \$174k annual household income

70,110 cars per day at the Hollywood/Western intersection

| Demographics              | 1 MILE   | 2 MILES  | 3 MILES  |
|---------------------------|----------|----------|----------|
| Residential<br>Population | 74,240   | 201,203  | 394,622  |
| Avg. Household<br>Income  | \$67,993 | \$83,642 | \$90,203 |
| Daytime Population        | 23,017   | 79,012   | 158,846  |

## **HOLLYWOOD FACTS**

- Over **\$6 Billion** invested in recent Hollywood developments
- Approximately 200,000 SF of office space in development (including Clarion's Vine Studios and CIM's 953 Sycamore)
- Close to 775,000 SF of office in development for 2020/2021 timing – Kilroy's Academy (350k sf), Hudson's EPIC (325k sf) and the Harlow at Sunset Las Palmas (100k sf)
- **630,000 SF** of office in planning stage for Sunset Gower Campus

## TOP HOLLYWOOD TENANTS

- Media/Entertainment: Netflix, Trailer Park, Viacom
- **Tech:** Buzzfeed, Operam, OpenTable, StyleHaul
- Education: L.A. Film School, SAE, AMDA, Full Sail University
- Apparel: Global Brands, Chrome Hearts, Vince, James Perse
- **Healthcare:** Kaiser, CHLA, Hollywood Presbyterian