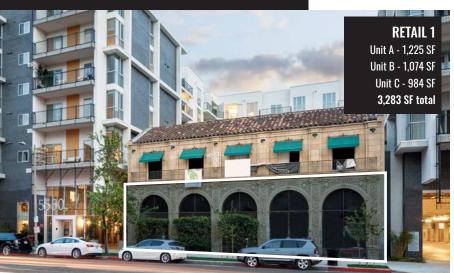

RETAIL 1
Unit A - 1,225 SF
Unit B - 1,074 SF
Unit C - 984 SF
3,284 SF total

**3,283 SF GROUND** 