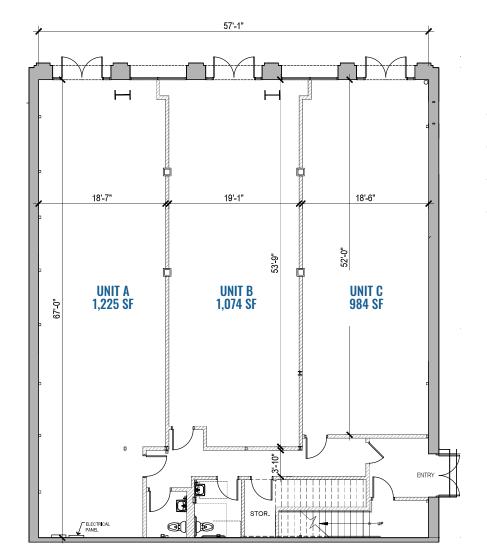

## HOLLYWOOD BLVD | 31,486 CPD

| UNIT | TYPE          | OCCUPANCY TYPE | AREA     |
|------|---------------|----------------|----------|
| Α    | Retail/Office | M/B            | 1,225 SF |
| В    | Retail/Office | M/B            | 1,074 SF |
| С    | Retail/Office | M/B            | 984 SF   |
|      |               | Total          | 3,283 SF |

RETAIL 1
Unit A - 1,225 SF
Unit B - 1,074 SF
Unit C - 984 SF
3,284 SF total

**3,283 SF GROUND** 