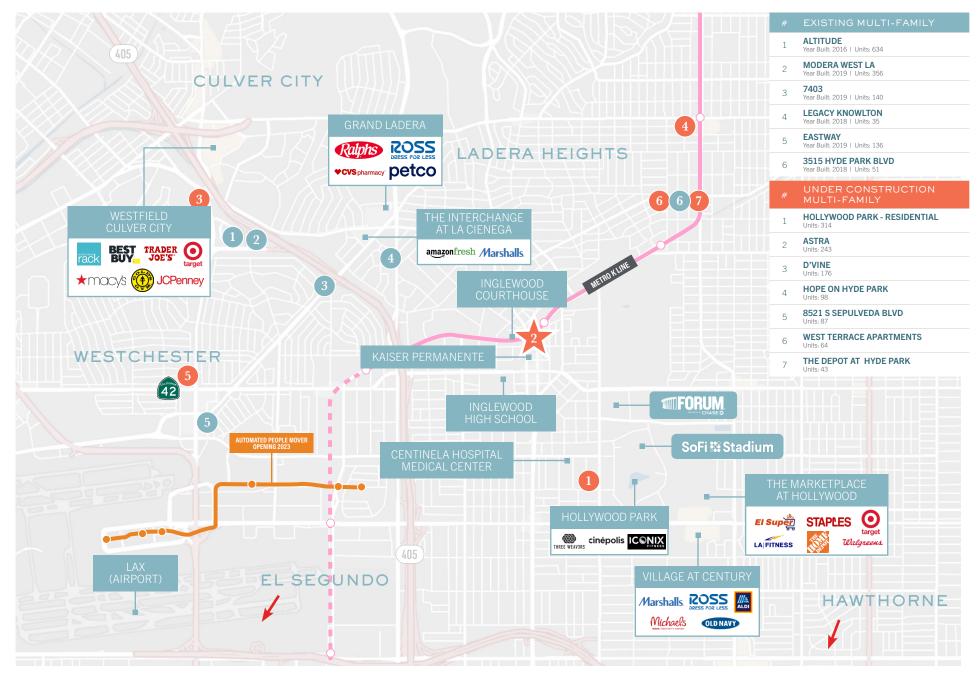

## PROPERTY HIGHLIGHTS

A

- First-class Target anchored mixed-use development
- Prominent street visibility and parking accessibility with 109 dedicated retail spaces at grade
- Site is adjacent to downtown Inglewood and within walking distance to both the civic center and MTA metro line and minutes away from the SoFi Stadium, The Forum and Hollywood Park
- Positioned to serve the emerging and densely populated communities of Inglewood, Ladera Heights, Fox Hills and surrounding neighborhoods
- Located at the main-and-main intersection of Florence Ave & La Brea Ave with over 76,500 CPD

RESIDENTIAL POPULATION

44,562

2 MILES 145,357

3 MILES **275,447** 

DAYTIME POPULATION

13,201

2 MILES 46,008

3 MILES 115,707

AVG. HOUSEHOLD INCOME

\$64,993

2 MILES \$80,862

3 MILES \$89,949

For leasing, please contact:

VANESSA ZHANG | LIC. 01921274 T: 424-293-3696 E: Vanessa.Zhang@BetaAgency.com MITCHELL HERNANDEZ | LIC. 01875229 T: 310-430-7790 x102 E: Mitchell.Hernandez@BetaAgency.