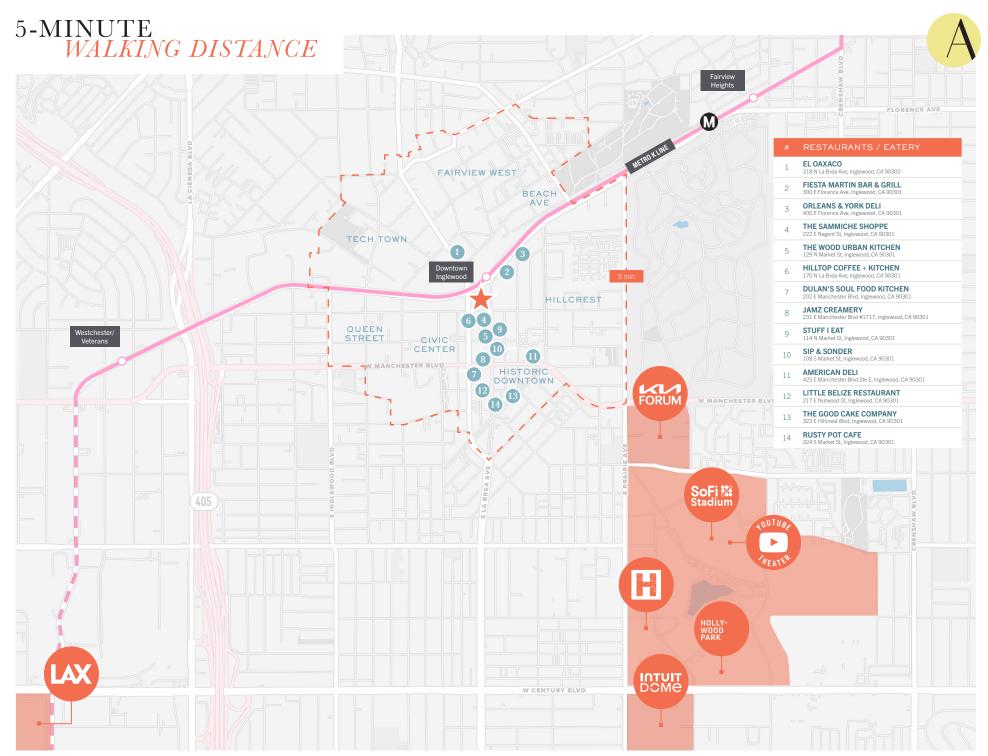

## PROPERTY HIGHLIGHTS

A

- First-class Target anchored mixed-use development
- Prominent street visibility and parking accessibility with 109 dedicated retail spaces at grade
- Site is adjacent to downtown Inglewood and within walking distance to both the civic center and MTA metro line and minutes away from the SoFi Stadium, The Forum and Hollywood Park
- Positioned to serve the emerging and densely populated communities of Inglewood, Ladera Heights, Fox Hills and surrounding neighborhoods
- Located at the main-and-main intersection of Florence Ave & La Brea Ave with over 76,500 CPD