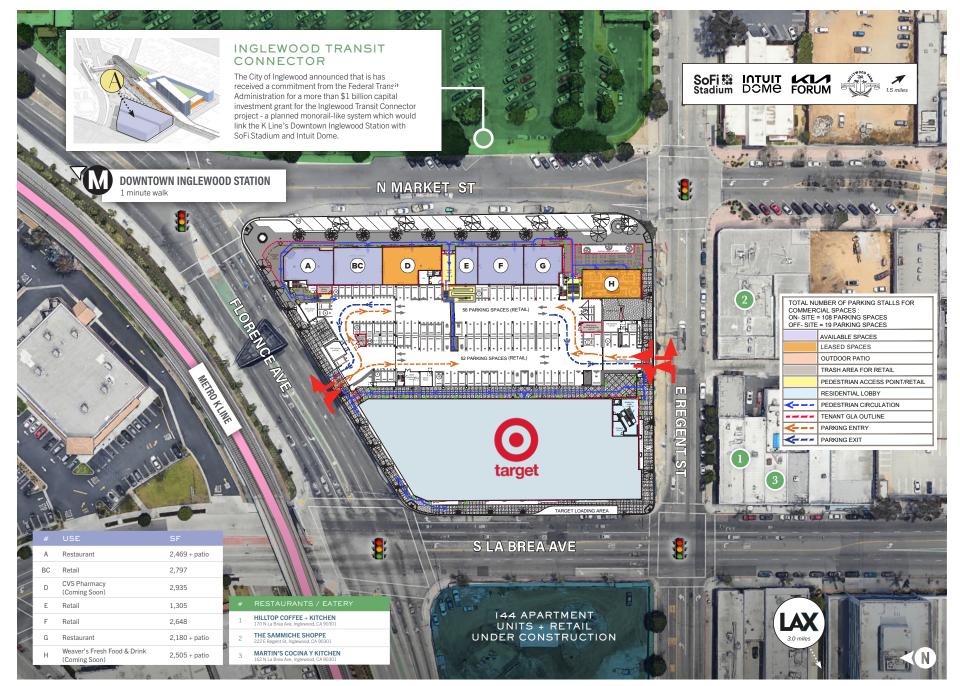

## PROPERTY HIGHLIGHTS

A

- First-class Target anchored mixed-use development
- Prominent street visibility and parking accessibility with 109 dedicated retail spaces at grade
- Site is adjacent to downtown Inglewood and within walking distance to both the civic center and MTA metro line and minutes away from the SoFi Stadium, The Forum and Hollywood Park
- Positioned to serve the emerging and densely populated communities of Inglewood, Ladera Heights, Fox Hills and surrounding neighborhoods
- Located at the main-and-main intersection of Florence Ave & La Brea Ave with over 76,500 CPD