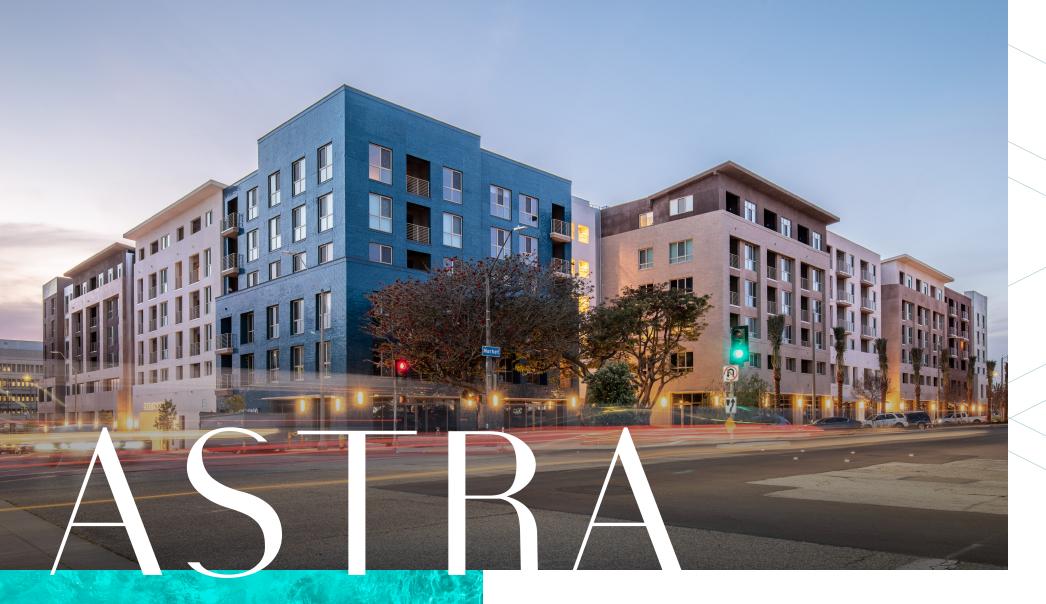

## TARGET ANCHORED MIXED-USE DEVELOPMENT

## FOR LEASE

SEC Florence Ave & La Brea Ave Inglewood, CA

BetaAgency.com 137 Eucalyptus Dr El Segundo, CA 90245

©2024 Beta Agency, Inc. The information contained in this document (or provided verbally) has been obtained from sources believed reliable. While Beta Agency Inc. does not doubt its accuracy, Beta Agency Inc. has not verified it and makes no guarantee warranty or representation about it. It is your responsibility to independently confirm its accuracy. Any projections, opinions, assumptions or estimates used are for example only and do not represent the current or future performance of the property. The value of this transaction to you depends on tax and other factors which hold be evaluated by your tax, financial and legal advisors. You and your advisors should conduct a careful, independent investigation of the property to determine to your satisfaction the suitability of the property meet your needs.

## PROPERTY HIGHLIGHTS

A

- First-class Target anchored mixed-use development
- Prominent street visibility and parking accessibility with 109 dedicated retail spaces at grade
- Site is adjacent to downtown Inglewood and within walking distance to both the civic center and MTA metro line and minutes away from the SoFi Stadium, The Forum and Hollywood Park
- Positioned to serve the emerging and densely populated communities of Inglewood, Ladera Heights, Fox Hills and surrounding neighborhoods
- Located at the main-and-main intersection of Florence Ave & La Brea Ave with over 76,500 CPD