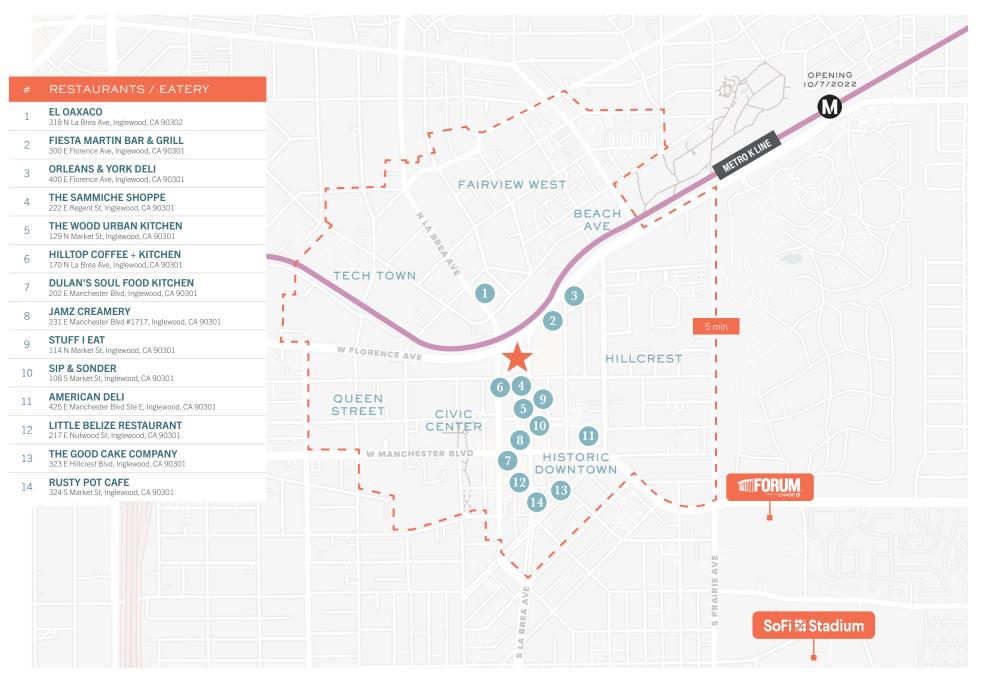

## PROPERTY *HIGHLIGHTS*

- First-class Target anchored mixed-use development
- Prominent street visibility and parking accessibility with 109 dedicated retail spaces at grade
- Site is adjacent to downtown Inglewood and within walking distance to both the civic center and MTA metro line and minutes away from the SoFi Stadium, The Forum and Hollywood Park
- Positioned to serve the emerging and densely populated communities of Inglewood, Ladera Heights, Fox Hills and surrounding neighborhoods
- Located at the main-and-main intersection of Florence Ave & La Brea Ave with over 76,500 CPD