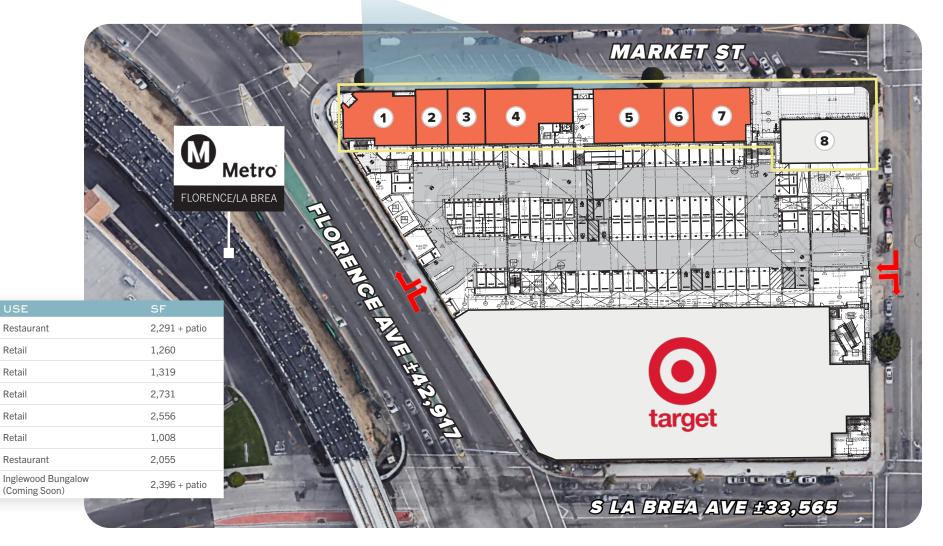

## PROPERTY *HIGHLIGHTS*

- First-class Target anchored mixed-use development
- Prominent street visibility and parking accessibility with 109 dedicated retail spaces at grade
- Site is adjacent to downtown Inglewood and within walking distance to both the civic center and MTA metro line and minutes away from the SoFi Stadium, The Forum and Hollywood Park
- Positioned to serve the emerging and densely populated communities of Inglewood, Ladera Heights, Fox Hills and surrounding neighborhoods
- Located at the main-and-main intersection of Florence Ave & La Brea Ave with over 76,500 CPD