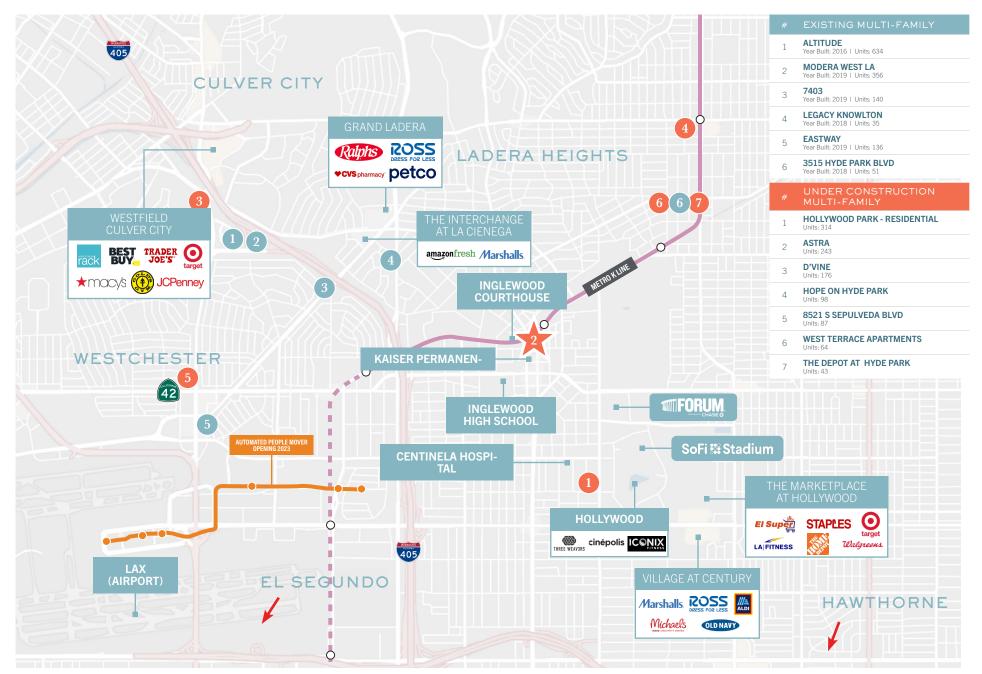

## PROPERTY *HIGHLIGHTS*

- First-class Target anchored mixed-use development
- Prominent street visibility and parking accessibility with 109 dedicated retail spaces at grade
- Site is adjacent to downtown Inglewood and within walking distance to both the civic center and MTA metro line and minutes away from the SoFi Stadium, The Forum and Hollywood Park
- Positioned to serve the emerging and densely populated communities of Inglewood, Ladera Heights, Fox Hills and surrounding neighborhoods
- Located at the main-and-main intersection of Florence Ave & La Brea Ave with over 76,500 CPD