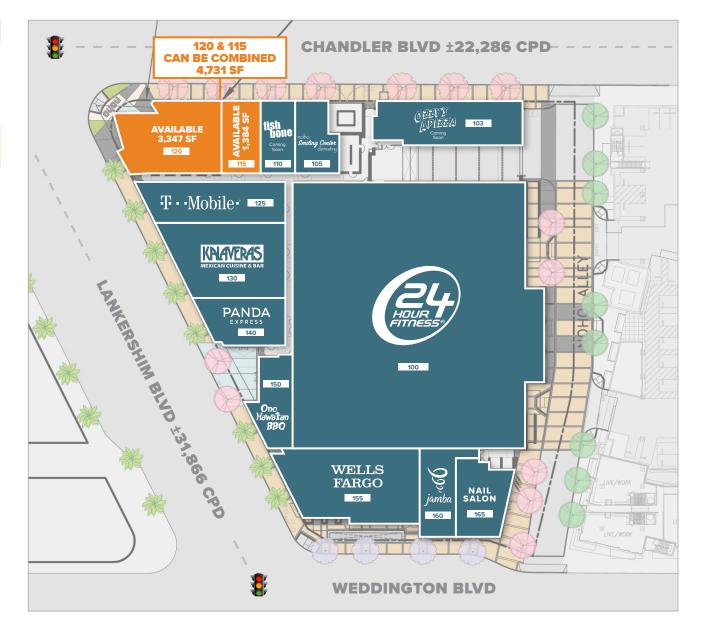

## SITE PLAN

| #   | TENANT                         | SF     |
|-----|--------------------------------|--------|
| 100 | 24 Hour Fitness                | 32,475 |
| 103 | Ozzy's Apizza - Coming Soon    | 2,185  |
| 105 | NoHo Smiling Center Denistry   | 1,443  |
| 110 | Fishbone Seafood - Coming Soon | 1,190  |
| 115 | AVAILABLE                      | 1,384  |
| 120 | AVAILABLE                      | 3,347  |
| 125 | T-Mobile                       | 2,830  |
| 130 | Kalaveras                      | 4,142  |
| 140 | Panda Express                  | 1,884  |
| 150 | Ono Hawaiian BBQ               | 1,663  |
| 155 | Wells Fargo                    | 4,912  |
| 160 | Jamba Juice                    | 1,745  |
| 165 | Nail Salon                     | 1,923  |

All the available spaces are suitable for second-generation restaurant use