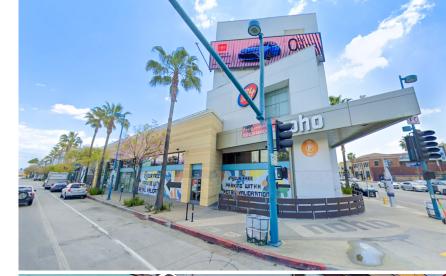

## SITE PLAN

| #   | TENANT                         | SF     |
|-----|--------------------------------|--------|
| 100 | 24 Hour Fitness                | 32,475 |
| 103 | Ozzy's Apizza - Coming Soon    | 2,185  |
| 105 | NoHo Smiling Center Denistry   | 1,443  |
| 110 | Fishbone Seafood - Coming Soon | 1,190  |
| 115 | AVAILABLE                      | 1,384  |
| 120 | AVAILABLE                      | 3,347  |
| 125 | T-Mobile                       | 2,830  |
| 130 | Kalaveras                      | 4,142  |
| 140 | Panda Express                  | 1,884  |
| 150 | Ono Hawaiian BBQ               | 1,663  |
| 155 | Wells Fargo                    | 4,912  |
| 160 | Jamba Juice                    | 1,745  |
| 165 | Nail Salon                     | 1,923  |

All the available spaces are suitable for second-generation restaurant use