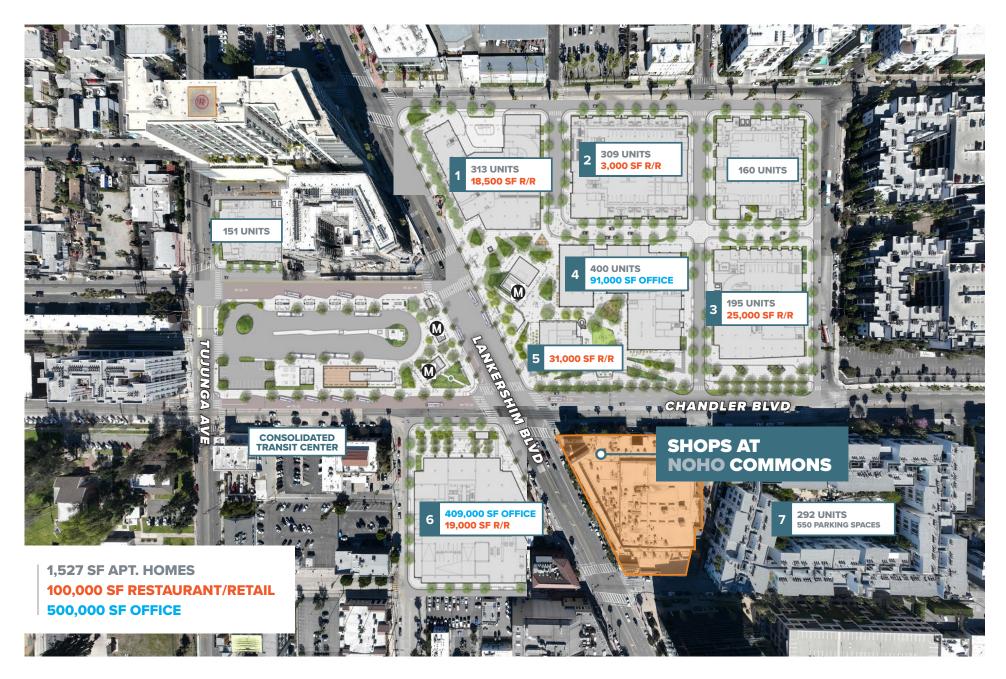

------------------|--------|
| 100 | 24 Hour Fitness                | 32,475 |
| 103 | Ozzy's Apizza - Coming Soon    | 2,185  |
| 105 | NoHo Smiling Center Denistry   | 1,443  |
| 110 | Fishbone Seafood - Coming Soon | 1,190  |
| 115 | AVAILABLE                      | 1,384  |
| 120 | AVAILABLE                      | 3,347  |
| 125 | T-Mobile                       | 2,830  |
| 130 | Kalaveras                      | 4,142  |
| 140 | Panda Express                  | 1,884  |
| 150 | Ono Hawaiian BBQ               | 1,663  |
| 155 | Wells Fargo                    | 4,912  |
| 160 | Jamba Juice                    | 1,745  |
| 165 | Nail Salon                     | 1,923  |

All the available spaces are suitable for second-generation restaurant use





# NOHO DISTRICT MIXED-USE DEVELOPMENTS