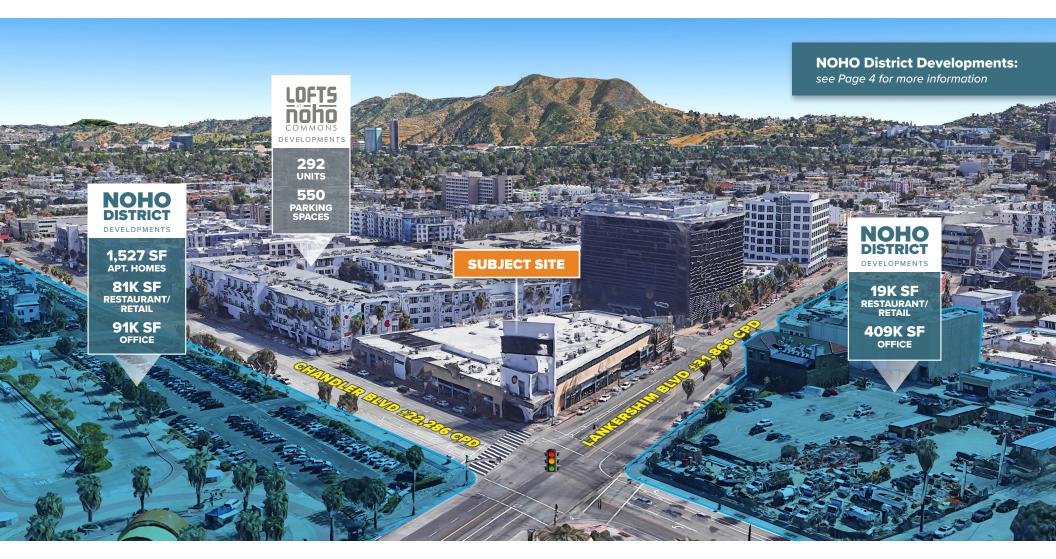

### **PROJECT HIGHLIGHTS**

- Two 2nd-generation restaurant spaces available in the middle of the North Hollywood Arts District at the highly trafficked intersection of Lankershim and Chandler with over 54,000 cars per day
- Conveniently located near the intersection of the 170, 134 and 101 Freeways
- Co-Tenancy: Kalaveras, Ono Hawaiian, Panda Express, 24-Hour Fitness. Fishbone Seafood and Ozzy's Apizza coming soon!
- Street Parking + 357 covered parking spaces
- Located adjacent to the North Hollywood Metro Station, featuring over 30,000 commuters daily
- Adjacent to NoHo Commons Gallery, featuring 438 luxury apartments and NoHo Commons Lofts, featuring an additional 292 residential units
- Transit village location featuring a vibrant, young, hip, diverse and densely populated creative arts community

# NOHO DISTRICT MIXED-USE DEVELOPMENTS