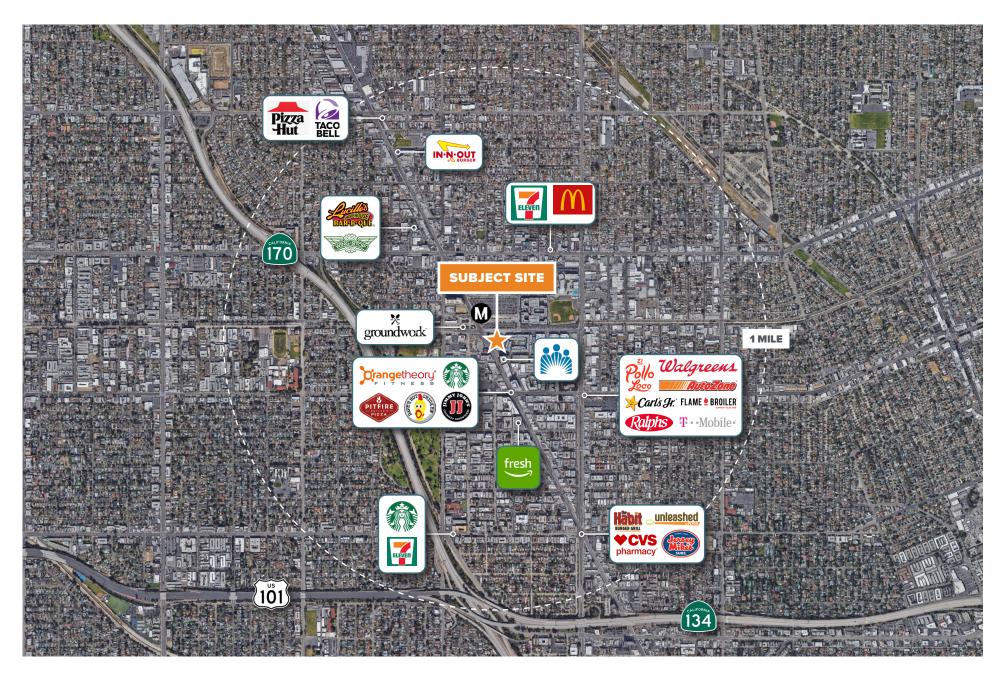

### **PROJECT HIGHLIGHTS**

- Two 2nd-generation restaurant spaces available in the middle of the North Hollywood Arts District at the highly trafficked intersection of Lankershim and Chandler with over 54,000 cars per day
- Conveniently located near the intersection of the 170, 134 and 101 Freeways
- Co-Tenancy: Kalaveras, Ono Hawaiian, Panda Express, 24-Hour Fitness. Fishbone Seafood and Ozzy's Apizza coming soon!
- Street Parking + 357 covered parking spaces
- Located adjacent to the North Hollywood Metro Station, featuring over 30,000 commuters daily
- Adjacent to NoHo Commons Gallery, featuring 438 luxury apartments and NoHo Commons Lofts, featuring an additional 292 residential units
- Transit village location featuring a vibrant, young, hip, diverse and densely populated creative arts community