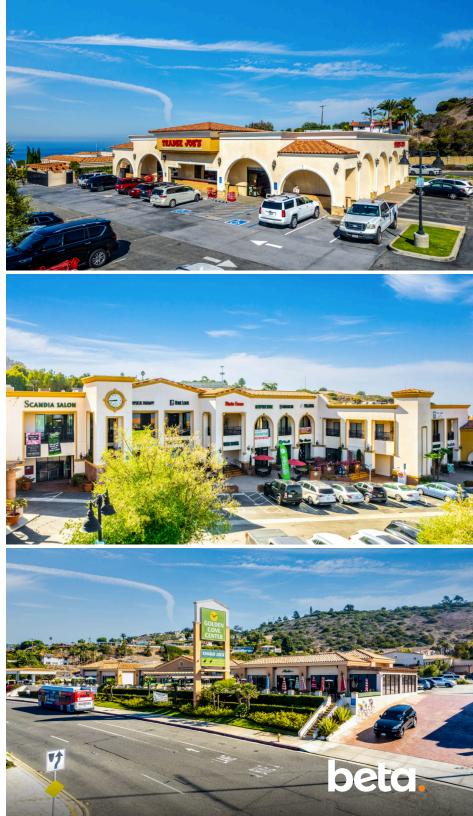

# ±798-1,650 SF RETAIL/OFFICE & MEDICAL SPACE AVAILABLE GOLDEN COVE SHOPPING CENTER

HAWTHORNE BLVD & PALOS VERDES DR W I RANCHO PALOS VERDES, CA

CHASE 🗘

UAU

For leasing, please contact:

Marcing, please contact:

## **PROJECT HIGHLIGHTS**

- ±798 1,310 SF Retail/Office and ±1,650 SF Fully Built Out Medical space available in Trader Joes anchored neighborhood center in prime Rancho Palos Verdes
- Located at signalized intersection of Hawthorne Blvd & Palos Verdes Drive W
- Affluent demographic (\$209,000 average household income in 3-mile radius)
- Immediate occupancy
- Ocean views throughout center
- Ample parking in sizeable on-site lot (±320 spaces total)