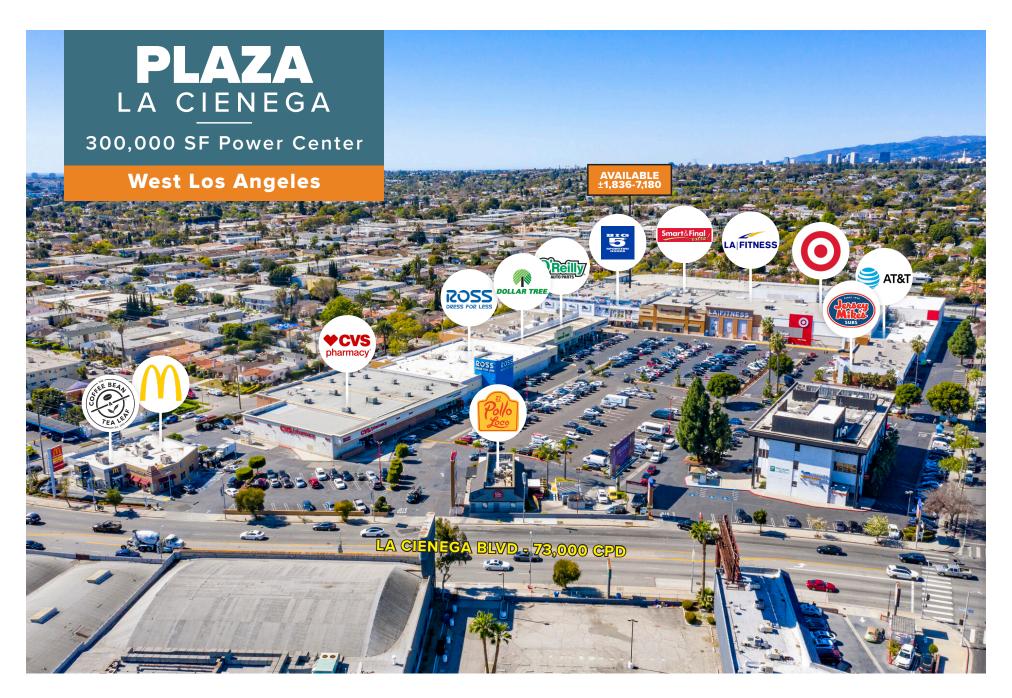

## **PROJECT HIGHLIGHTS**

- ±1,836 7,180 SF Retail/Office Space available in West LA power center
- Approximately 1,361 parking spaces
- 4.3 per 1,000 parking ratio
- Over 70,000 cars per day at the intersection of La Cienega and 18th St

## **JOIN THESE RETAILERS**