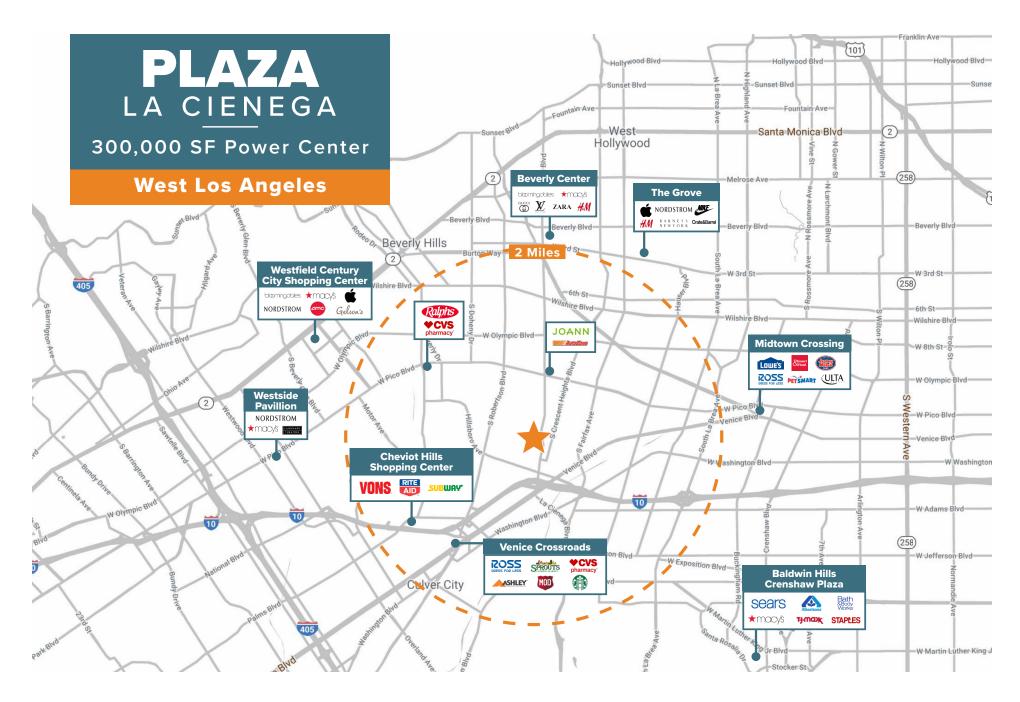

## **PROJECT HIGHLIGHTS**

- ±1,836 7,180 SF Retail/Office Space available in West LA power center
- Approximately 1,361 parking spaces
- 4.3 per 1,000 parking ratio
- Over 70,000 cars per day at the intersection of La Cienega and 18th St

## **JOIN THESE RETAILERS**