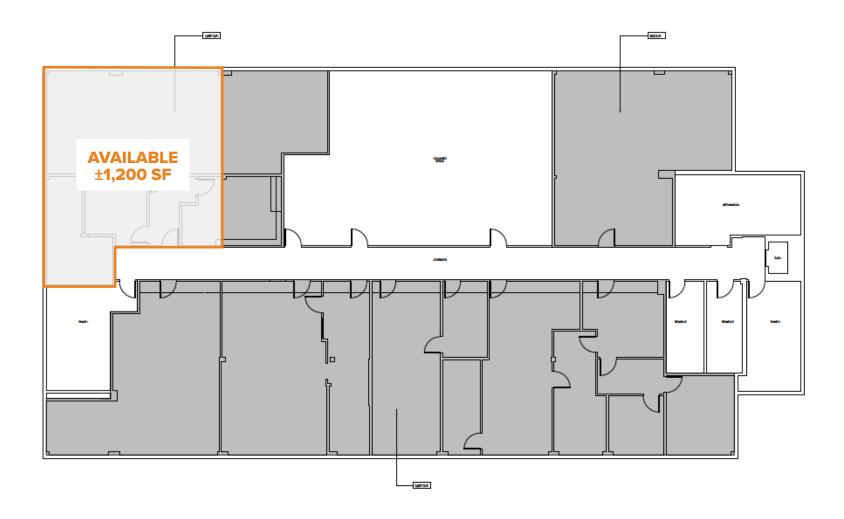

atisfication the suitability of the property meet your needs.

### PROPERTY DESCRIPTION

Office space for lease on busy La Cienega Blvd in prime Los Angeles.  $\pm 1,200$  SF office suite available on the 2nd floor in a 3-story office building. The site is adjacent to a well-patronized shopping center with an impressive roster of A+ credit tenants, including Target, Ross, LA Fitness, Smart & Final Extra!, CVS and more. Most of the available suites include kitchenettes. And the building offers ample parking in an onsite lot. Situated at the signalized intersection of La Cienega Blvd and 18th Street. Soaring traffic counts, with approximately 72,000 cars per day. Less than two blocks from the nearby 10 freeway.

#### **NEIGHBORING RETAILERS**









# **FLOOR PLAN**

### **SECOND LEVEL**



### ±1,200 SF AVAILABLE | OFFICE BUILDING

# **2ND FLOOR SPACE FOR LEASE**







For leasing, please contact:

MATT SAKER | LIC. 02016706 T 424 282 5236 E Matt.Saker@BetaAgency.com