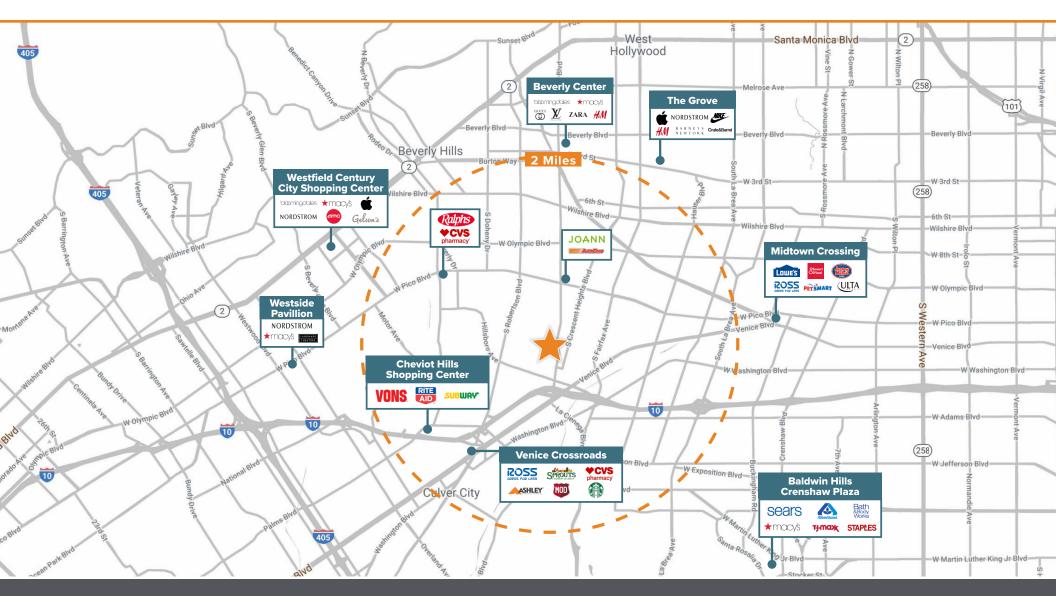

PTION

Office space for lease on busy La Cienega Blvd in prime Los Angeles.  $\pm 1,200$  SF office suite available on the 2nd floor in a 3-story office building. The site is adjacent to a well-patronized shopping center with an impressive roster of A+ credit tenants, including Target, Ross, LA Fitness, Smart & Final Extra!, CVS and more. Most of the available suites include kitchenettes. And the building offers ample parking in an onsite lot. Situated at the signalized intersection of La Cienega Blvd and 18th Street. Soaring traffic counts, with approximately 72,000 cars per day. Less than two blocks from the nearby 10 freeway.

#### **NEIGHBORING RETAILERS**









# **FLOOR PLAN**

### **SECOND LEVEL**



### ±1,200 SF AVAILABLE | OFFICE BUILDING

# **2ND FLOOR SPACE FOR LEASE**







For leasing, please contact:

MATT SAKER | LIC. 02016706 T 424 282 5236 E Matt.Saker@BetaAgency.com