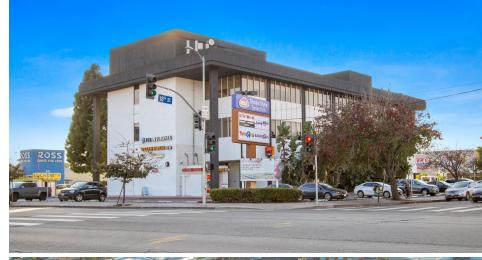

### **PROJECT HIGHLIGHTS**

- ±1,200 SF office unit on the 2nd floor available for lease
- Located at the signalized intersection of La Cienega Blvd and 18th Street (approx. 80,000 CPD)
- Located adjacent to high traffic, major shopping center anchored by Target, Ross, LA Fitness, Smart & Final Extra!, CVS and more
- Ample parking
- · Kitchenette included in most units
- Close proximity to the 10 freeway

### PROPERTY DESCRIPTION

Office space for lease on busy La Cienega Blvd in prime Los Angeles.  $\pm 1,200$  SF office suite available on the 2nd floor in a 3-story office building. The site is adjacent to a well-patronized shopping center with an impressive roster of A+ credit tenants, including Target, Ross, LA Fitness, Smart & Final Extra!, CVS and more. Most of the available suites include kitchenettes. And the building offers ample parking in an onsite lot. Situated at the signalized intersection of La Cienega Blvd and 18th Street. Soaring traffic counts, with approximately 72,000 cars per day. Less than two blocks from the nearby 10 freeway.

#### **NEIGHBORING RETAILERS**