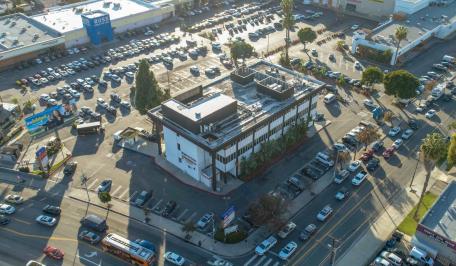

### **PROJECT HIGHLIGHTS**

- ±1,200 SF office unit on the 2nd floor available for lease
- Located at the signalized intersection of La Cienega Blvd and 18th Street (approx. 80,000 CPD)
- Located adjacent to high traffic, major shopping center anchored by Target, Ross, LA Fitness, Smart & Final Extra!, CVS and more
- Ample parking
- · Kitchenette included in most units
- Close proximity to the 10 freeway

### PROPERTY DESCRIPTION

Office space for lease on busy La Cienega Blvd in prime Los Angeles.  $\pm 1,200$  SF office suite available on the 2nd floor in a 3-story office building. The site is adjacent to a well-patronized shopping center with an impressive roster of A+ credit tenants, including Target, Ross, LA Fitness, Smart & Final Extra!, CVS and more. Most of the available suites include kitchenettes. And the building offers ample parking in an onsite lot. Situated at the signalized intersection of La Cienega Blvd and 18th Street. Soaring traffic counts, with approximately 72,000 cars per day. Less than two blocks from the nearby 10 freeway.