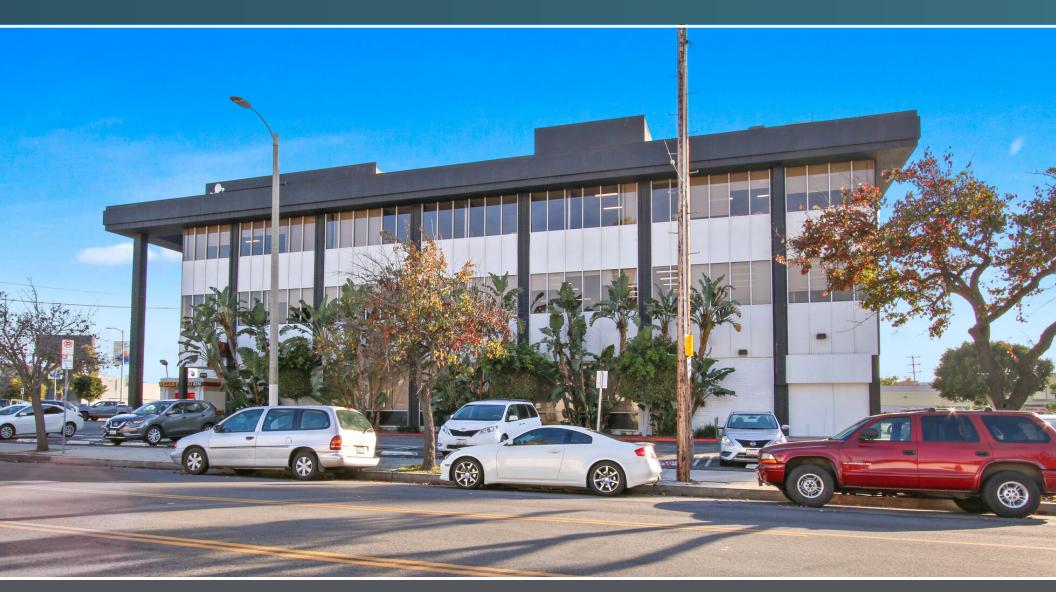

### PROPERTY DESCRIPTION

Office space for lease on busy La Cienega Blvd in prime Los Angeles.  $\pm 1,200$  SF office suite available on the 2nd floor in a 3-story office building. The site is adjacent to a well-patronized shopping center with an impressive roster of A+ credit tenants, including Target, Ross, LA Fitness, Smart & Final Extra!, CVS and more. Most of the available suites include kitchenettes. And the building offers ample parking in an onsite lot. Situated at the signalized intersection of La Cienega Blvd and 18th Street. Soaring traffic counts, with approximately 72,000 cars per day. Less than two blocks from the nearby 10 freeway.