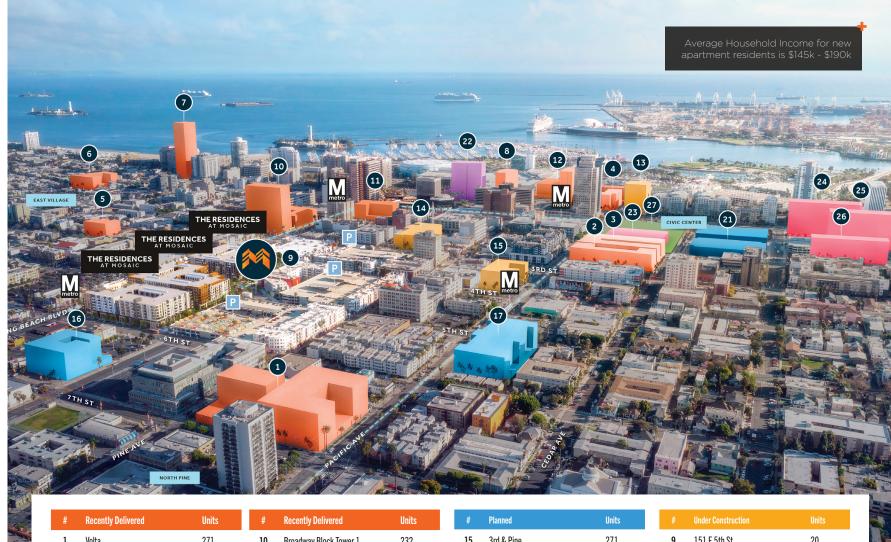

In Downtown Long Beach, **358** residential units were completed in 2022 with a residential occupancy rate of **95.4%**, compared to **94%** in 2021.

**25** major projects in the development pipeline total over **5,661** planned or under construction.

#### 03 AREA DEVELOPMENTS

| # | Recently Delivered   | Units |
|---|----------------------|-------|
| 1 | Volta                | 271   |
| 2 | The Pacific          | 163   |
| 3 | AMLI Park Broadway   | 222   |
| 4 | Oceanaire            | 216   |
| 5 | The Linden           | 49    |
| 6 | The Alamitos         | 136   |
| 7 | Shoreline Gateway    | 315   |
| 8 | The Crest Apartments | 112   |

| #  | Recently Delivered     | Units |
|----|------------------------|-------|
| 10 | Broadway Block Tower 1 | 232   |
| 10 | Broadway Block Tower 2 | 200   |
| 11 | The Aster              | 218   |
| 12 | Ocean Center           | 80    |

| #  | Planned                  | Units |
|----|--------------------------|-------|
| 15 | 3rd & Pine               | 271   |
| 16 | 7th & Locust             | 108   |
| 17 | 507 Pacific              | 157   |
| 18 | The Residences at Mosaic | 272   |
| 19 | The Residences at Mosaic | 359   |
| 20 | The Residences at Mosaic | 260   |
| 21 | Civic Center Site        | 580   |

|    | Under Construction | Units |
|----|--------------------|-------|
| 9  | 151 E 5th St       | 20    |
| 13 | Ocean View Tower   | 98    |
| 14 | Inkwell            | 189   |

| #  | Notable Developments          | Units |
|----|-------------------------------|-------|
| 22 | The Breakers Hotel - 185 Keys |       |
| 23 | Billie Jean King Library      |       |
| 24 | City Hall                     |       |
| 25 | Port Authority                |       |
| 26 | Police Department             |       |
| 27 | Lincoln Park                  |       |