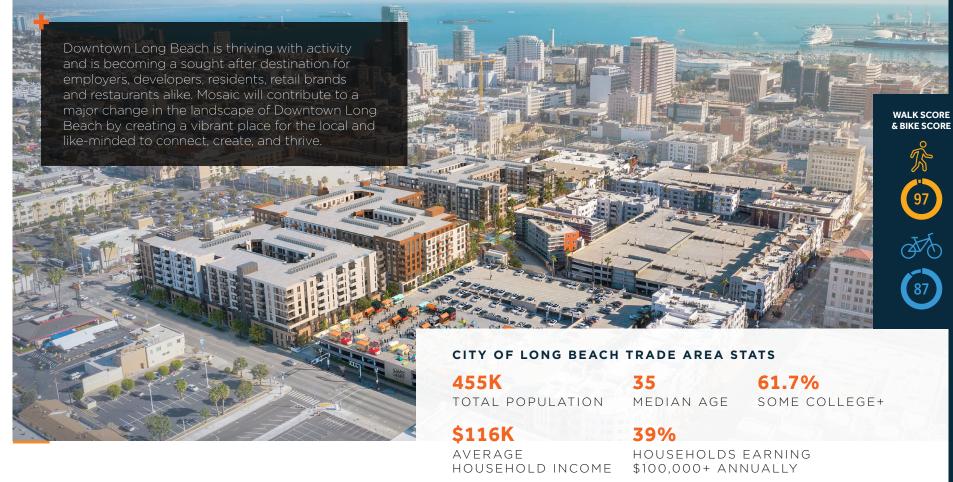

In Downtown Long Beach, **358** residential units were completed in 2022 with a residential occupancy rate of **95.4%**, compared to **94%** in 2021.

**25** major projects in the development pipeline total over **5,661** planned or under construction.

**214** new businesses opened in Downtown Long Beach, with recent additions including shared-kitchen collaboratives, such as **Partake Collective at 456 Elm Ave.** 

The majority of surveyed businesses felt positive about economic growth in Downtown Long Beach, with over **55%** expecting to expand their business in the next year. The average neighborhood retail occupancy was over **92%** in 2022.

In 2022, Downtown Long Beach welcomed **5.7 million visitors** with over **25.7 million total visits**, compared to **21.6 million total visits** in 2021 and **15.5 million total visits** in 2020.

| DTLB OFFICE MARKET<br>Overview | 2020       | 2021       | 2022       |
|--------------------------------|------------|------------|------------|
| Annual Visits                  | 15,597,758 | 21,880,284 | 25,738,864 |
| AVG Monthly Visits             | 1,298,980  | 1,823,357  | 2,144,905  |
| AVG Daily Visits               | 42,590     | 59,946     | 70,517     |