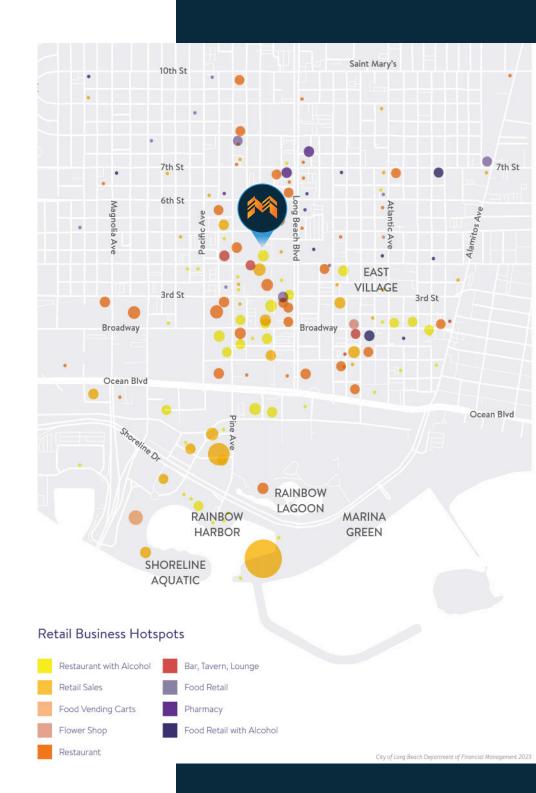

**214** new businesses opened in Downtown Long Beach, with recent additions including shared-kitchen collaboratives, such as **Partake Collective at 456 Elm Ave.** 

The majority of surveyed businesses felt positive about economic growth in Downtown Long Beach, with over **55%** expecting to expand their business in the next year. The average neighborhood retail occupancy was over **92%** in 2022.