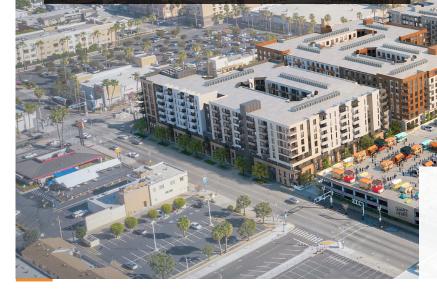

2

In Downtown Long Beach, **358** residential units were completed in 2022 with a residential occupancy rate of **95.4%**, compared to **94%** in 2021.

**25** major projects in the development pipeline total over **5,661** planned or under construction.

**214** new businesses opened in Downtown Long Beach, with recent additions including shared-kitchen collaboratives, such as **Partake Collective at 456 Elm Ave.** 

The majority of surveyed businesses felt positive about economic growth in Downtown Long Beach, with over **55%** expecting to expand their business in the next year. The average neighborhood retail occupancy was over **92%** in 2022.