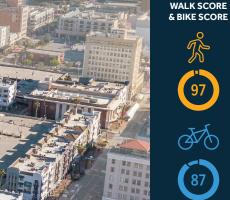

#### **CITY OF LONG BEACH TRADE AREA STATS**

35

455K TOTAL POPULATION

61.7% MEDIAN AGE

SOME COLLEGE+

\$116K AVERAGE

39% HOUSEHOLDS EARNING HOUSEHOLD INCOME \$100,000+ ANNUALLY