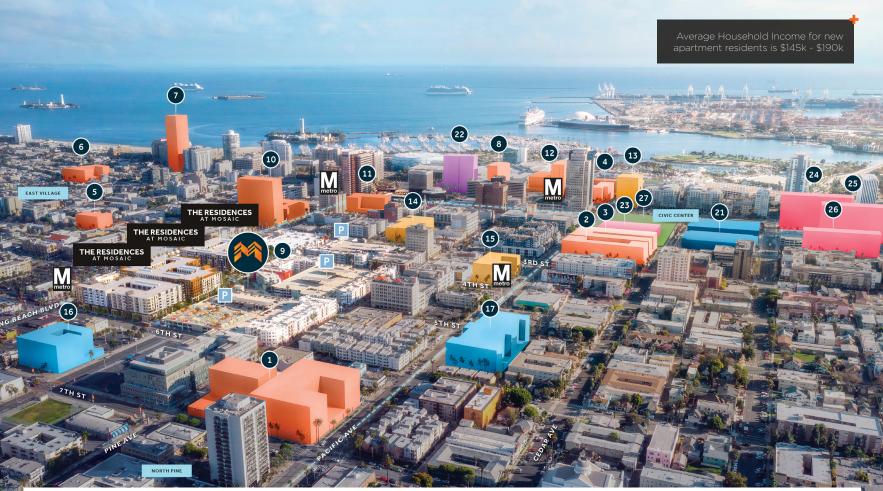

Restaurant

| # | Recently Delivered | Units |
|---|--------------------|-------|
| 1 | Volta              | 271   |
| 2 | The Pacific        | 163   |
| 3 | AMLI Park Broadway | 222   |
| 4 | Oceanaire          | 216   |
| 5 | The Linden         | 49    |
| 6 | The Alamitos       | 136   |
| 7 | Shoreline Gateway  | 315   |
| • | T 0 1 0 1          | 110   |

8 The Crest Apartments 112

| Units | #  | Planned                  |
|-------|----|--------------------------|
| 232   | 15 | 3rd & Pine               |
| 200   | 16 | 7th & Locust             |
| 218   | 17 | 507 Pacific              |
| 80    | 18 | The Residences at Mosaic |
|       | 19 | The Residences at Mosaic |
|       | 20 | The Residences at Mosaic |
|       | 21 | Civic Center Site        |

271

108

157

272

359

260

580

Recently Delivered Broadway Block Tower 1

Broadway Block Tower 2

The Aster

Ocean Center

10

10

11

12

|    | Under Construction            | Units |
|----|-------------------------------|-------|
| 9  | 151 E 5th St                  | 20    |
| 13 | Ocean View Tower              | 98    |
| 14 | Inkwell                       | 189   |
| #  | Notable Developments          | Units |
| 22 | The Breakers Hotel - 185 Keys |       |

| #  | Notable Developments          | Units |
|----|-------------------------------|-------|
| 22 | The Breakers Hotel - 185 Keys |       |
| 23 | Billie Jean King Library      |       |
| 24 | City Hall                     |       |
| 25 | Port Authority                |       |
| 26 | Police Department             |       |
| 27 | Lincoln Park                  |       |