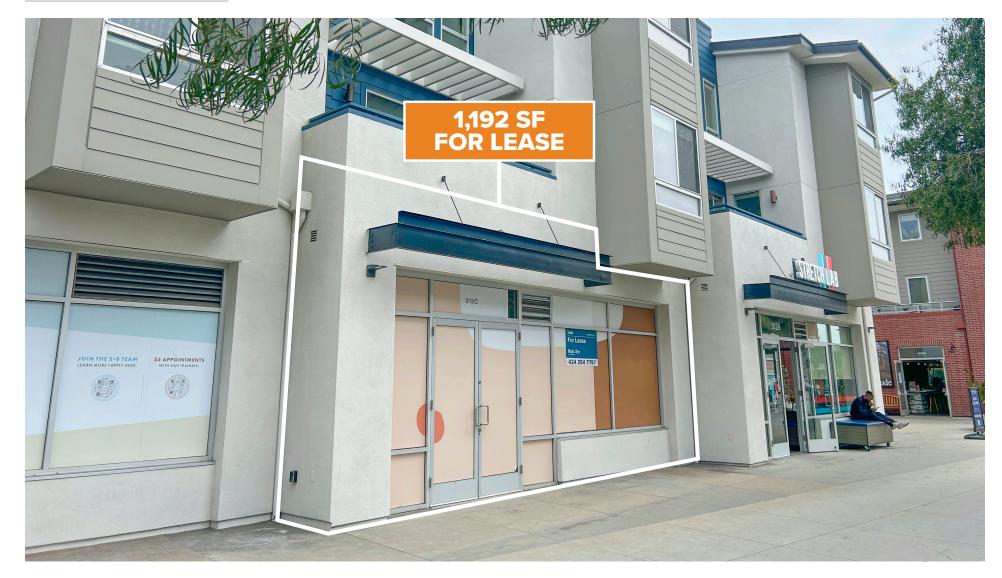

# FOR LEASE | 1,192 SF VENICE ON ROSE 512 ROSE AVE | VENICE, CA

For leasing, please contact:

ROB URY | LIC. 01767689 T 424-277-9889 E Rob.Ury@BetaAgency.com BetaAgency.com 137 Eucalyptus Dr El Segundo, CA 90245

### • 1,192 SF Available For Lease

- Join SUGARED + BRONZED (Coming Soon)
- Venice on Rose is located on the busiest block of Rose Ave and features 70 apartment units above the ground floor retail
- 9,300 SF of ground floor retail and restaurant space
- Café Gratitude and Wabi on Rose anchor the project at each endcap along Rose Ave
- Abundant on-site covered parking with validation program
- Rose Ave features 18,681 CPD