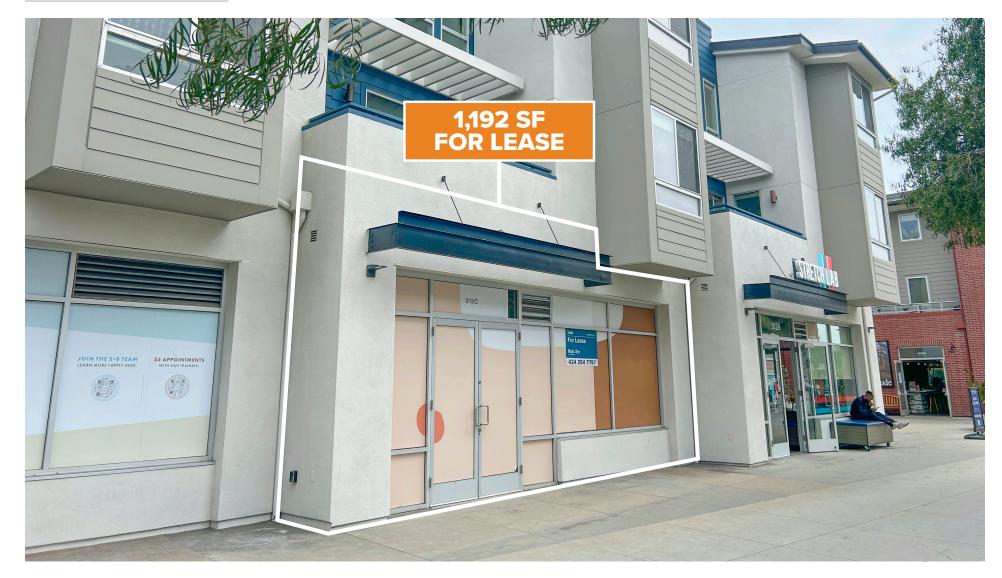

# FOR LEASE | 1,192 SF VENICE ON ROSE 512 ROSE AVE | VENICE, CA

For leasing, please contact:

ROB URY | LIC. 01767689 T 424-277-9889 E Rob.Ury@BetaAgency.com BetaAgency.com 137 Eucalyptus Dr El Segundo, CA 90245

## **PROPERTY HIGHLIGHTS**

### • 1,192 SF Available For Lease

- Join SUGARED + BRONZED (Coming Soon)
- Venice on Rose is located on the busiest block of Rose Ave and features 70 apartment units above the ground floor retail
- 9,300 SF of ground floor retail and restaurant space
- Café Gratitude and Wabi on Rose anchor the project at each endcap along Rose Ave
- Abundant on-site covered parking with validation program
- Rose Ave features 18,681 CPD