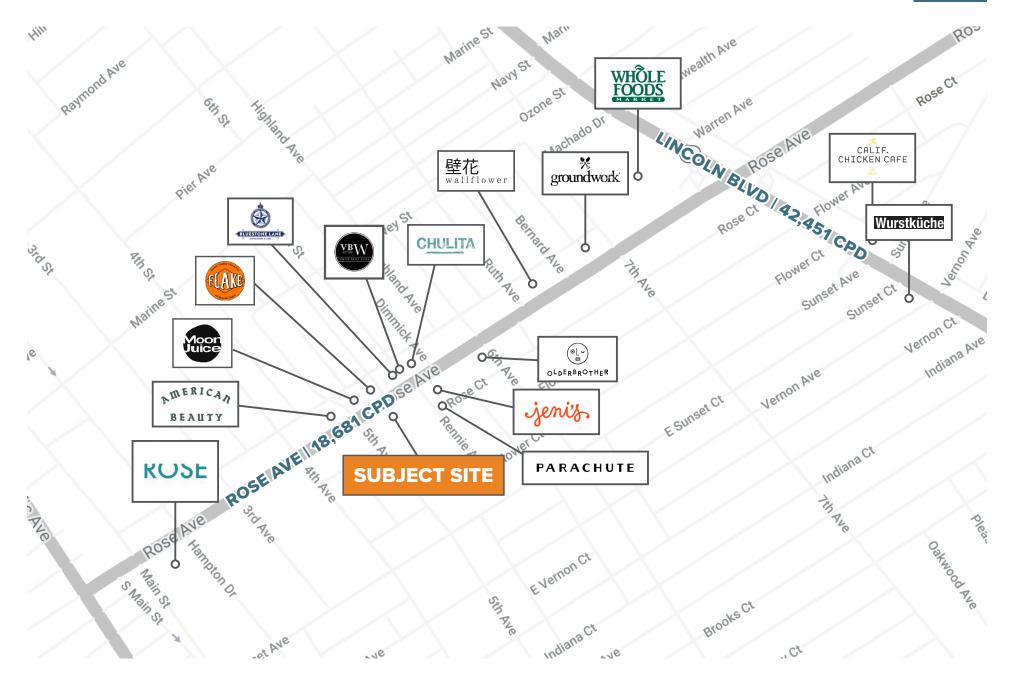

### **AREA OVERVIEW**

## **ABOUT ROSE AVE**

### Anchored by The Rose Venice restaurant on the west and Whole Foods Market on the east, Rose Avenue functions as one of LA's few great walking streets.

Featuring architecturally distinct buildings from bold new construction to original kitschy bungalows, renowned chef-driven restaurants, excellent coffee shops, independent boutiques and salons, and an undeniable energy from morning to night, Rose Avenue is truly the heart of the Venice community.

### **ROSE AVE CO-TENANCY**

MOON JUICE

VIN ON ROSE

#### VENICE BEACH WINES

PARACHUTE HOME

WABI