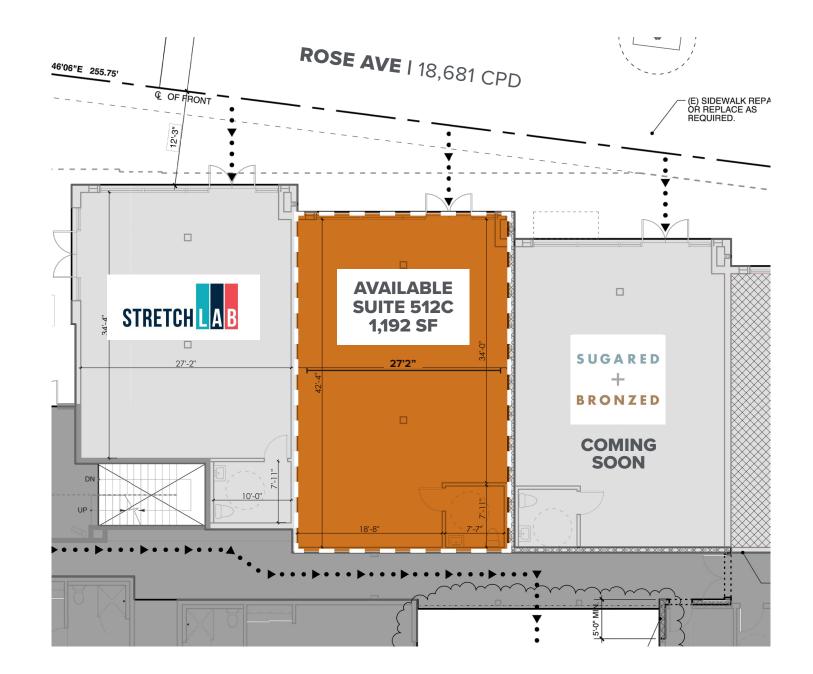

## SITE PLAN

©2023 Beta Agency, Inc. The information contained in this document (or provided verbally) has been obtained from sources believed reliable. While Beta Agency Inc. does not doubt its accuracy, Beta Agency Inc. has not verified it and makes no guarantee warranty or representation about It. It is your reports ponsibility to independently confirm its accuracy. Any projections, ophinions, assumptions or estimates used are for example only and to not represent the current or future performance of the property. The value of this transaction to you depends on tax and other factors which hold be evaluated by your tax, financial and legal advisors. You and your advisors should conduct a careful, independent investigation of the property to determine to your satisfaction the suitability of the property meet your needs.

### • 1,192 SF Available For Lease

- Join SUGARED + BRONZED (Coming Soon)
- Venice on Rose is located on the busiest block of Rose Ave and features 70 apartment units above the ground floor retail
- 9,300 SF of ground floor retail and restaurant space
- Café Gratitude and Wabi on Rose anchor the project at each endcap along Rose Ave
- Abundant on-site covered parking with validation program
- Rose Ave features 18,681 CPD