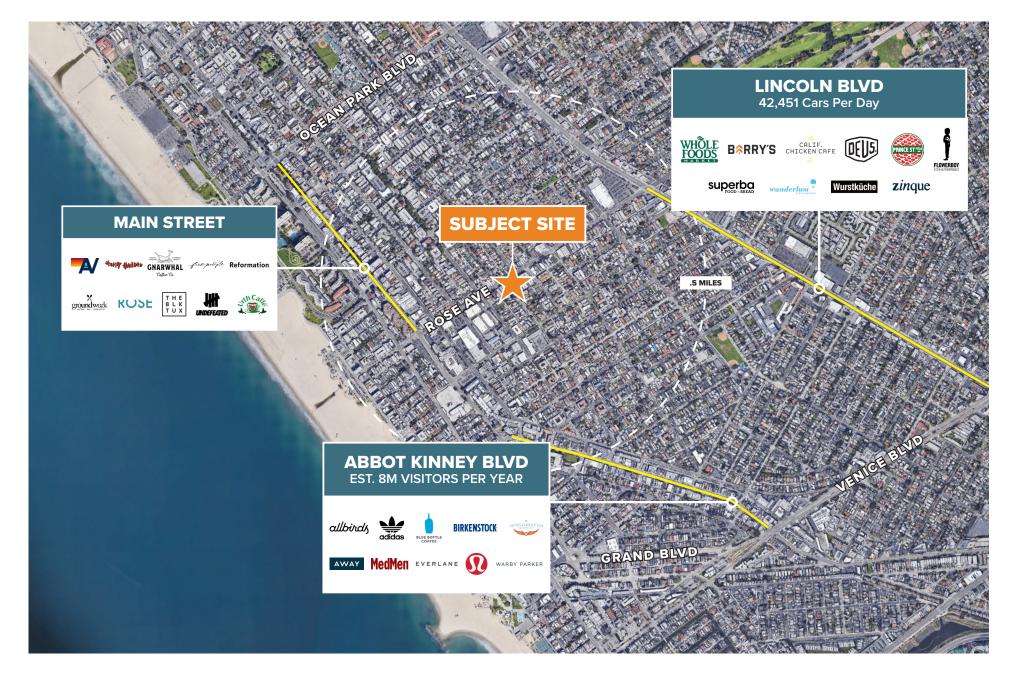

### **AREA OVERVIEW**

## **ABOUT ROSE AVE**

### Anchored by The Rose Venice restaurant on the west and Whole Foods Market on the east, Rose Avenue functions as one of LA's few great walking streets.

Featuring architecturally distinct buildings from bold new construction to original kitschy bungalows, renowned chef-driven restaurants, excellent coffee shops, independent boutiques and salons, and an undeniable energy from morning to night, Rose Avenue is truly the heart of the Venice community.

### **ROSE AVE CO-TENANCY**

MOON JUICE

VIN ON ROSE

#### VENICE BEACH WINES

PARACHUTE HOME

WABI

## **ROSE AVE OVERVIEW**

©2023 Beta Agency, Inc. The information contained in this document (or provided verbally) has been obtained from sources believed reliable. While Beta Agency Inc. does not doubt its accuracy, Beta Agency Inc. has not verified it and makes no guarantee warranty or representation about it. It is your repossibility to independently confirm its accuracy. Any projections, ophinons, assumptions or estimates used are for example only and do not represent the current or future performance of the property. The value of this transaction to you depends on tax and other factors which hold be evaluated by your tax, financial and legal advisors. You and your advisors should conduct a careful, independent investigation of the property to determine to your satisfaction the suitability of the property meet your needs.