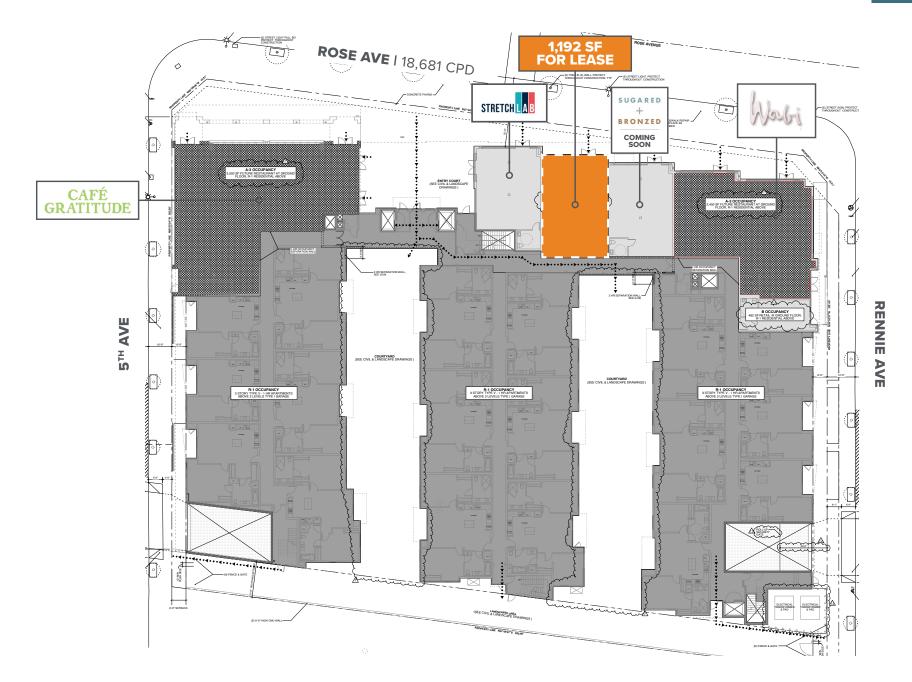

## SITE PLAN

©2023 Beta Agency, Inc. The information contained in this document (or provided verbally) has been obtained from sources believed reliable. While Beta Agency Inc. does not doubt its accuracy, Beta Agency Inc. has not verified it and makes no guarantee warranty or representation about It. It is your reports ponsibility to independently confirm its accuracy. Any projections, ophinions, assumptions or estimates used are for example only and to not represent the current or future performance of the property. The value of this transaction to you depends on tax and other factors which hold be evaluated by your tax, financial and legal advisors. You and your advisors should conduct a careful, independent investigation of the property to determine to your satisfaction the suitability of the property meet your needs.

### • 1,192 SF Available For Lease

- Join SUGARED + BRONZED (Coming Soon)
- Venice on Rose is located on the busiest block of Rose Ave and features 70 apartment units above the ground floor retail
- 9,300 SF of ground floor retail and restaurant space
- Café Gratitude and Wabi on Rose anchor the project at each endcap along Rose Ave
- Abundant on-site covered parking with validation program
- Rose Ave features 18,681 CPD