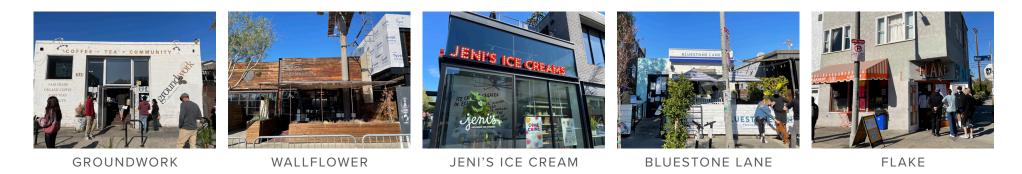

## **ABOUT ROSE AVE**

### Anchored by The Rose Venice restaurant on the west and Whole Foods Market on the east, Rose Avenue functions as one of LA's few great walking streets.

Featuring architecturally distinct buildings from bold new construction to original kitschy bungalows, renowned chef-driven restaurants, excellent coffee shops, independent boutiques and salons, and an undeniable energy from morning to night, Rose Avenue is truly the heart of the Venice community.

### **ROSE AVE CO-TENANCY**

MOON JUICE

VIN ON ROSE