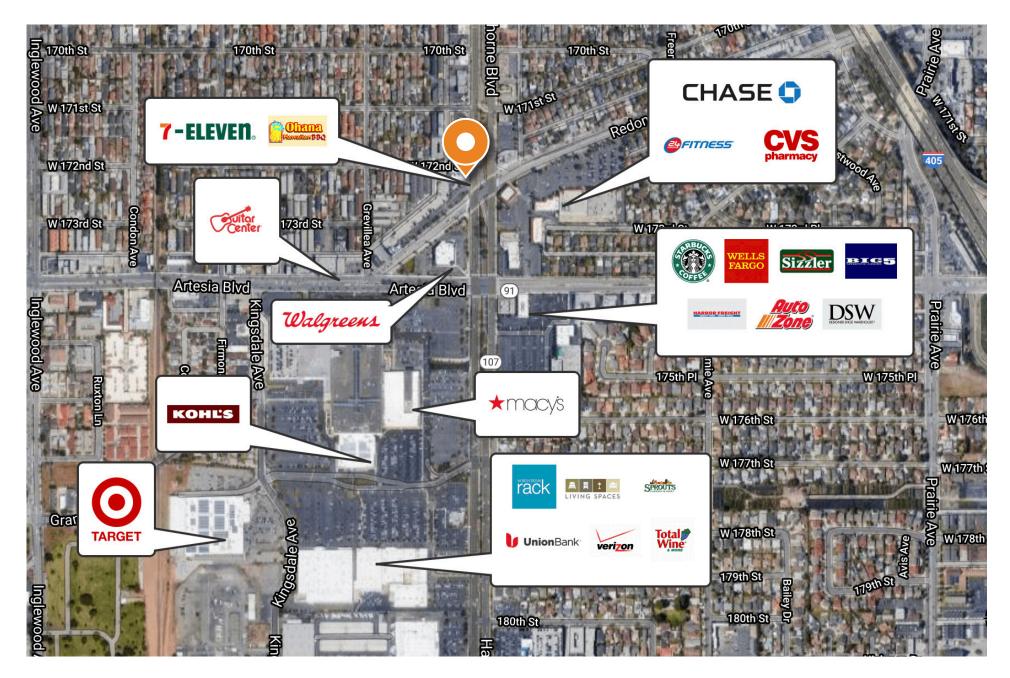

#### **PROJECT HIGHLIGHTS**

- ±1,400 4,252 SF retail shop space available at busy signalized intersection of Hawthorne Blvd and Redondo Beach Blvd
- Prominent monument signage
- Ample parking in 2 story parking structure
- Located in high profile retail trade area across the street from South Bay Galleria Mall
- Very high traffic counts (over 84,000 cars per day)
- Close proximity to 405 Freeway