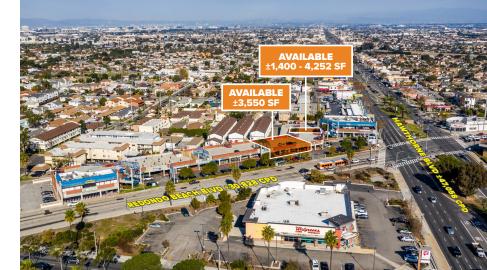

### FOR LEASE | ±1,400 - 4,252 SF AVAILABLE

#### **PROJECT HIGHLIGHTS**

- ±1,400 4,252 SF retail shop space available at busy signalized intersection of Hawthorne Blvd and Redondo Beach Blvd
- Prominent monument signage
- Ample parking in 2 story parking structure
- Located in high profile retail trade area across the street from South Bay Galleria Mall
- Very high traffic counts (over 84,000 cars per day)
- Close proximity to 405 Freeway