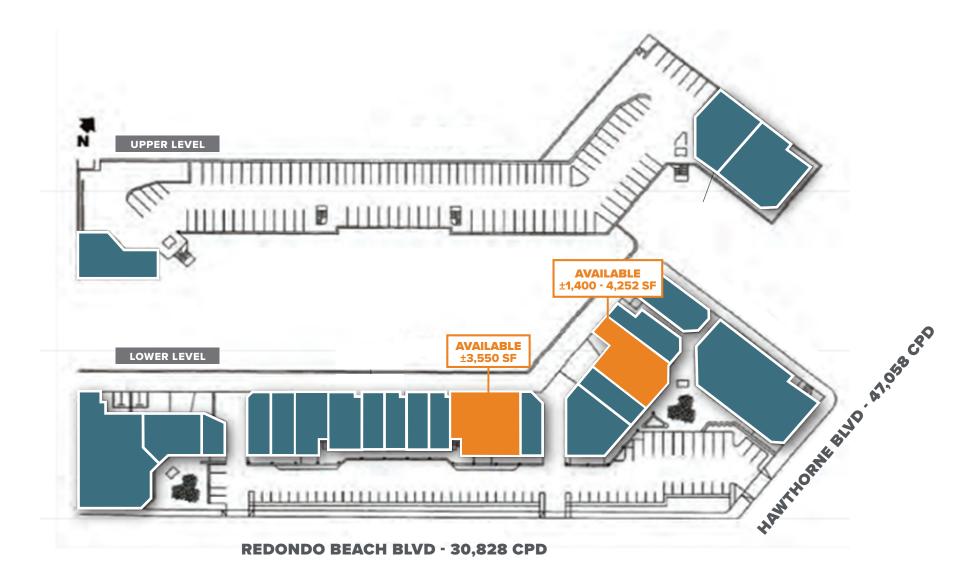

### FOR LEASE | ±1,400 - 4,252 SF AVAILABLE

#### **PROJECT HIGHLIGHTS**

- ±1,400 4,252 SF retail shop space available at busy signalized intersection of Hawthorne Blvd and Redondo Beach Blvd
- Prominent monument signage
- Ample parking in 2 story parking structure
- Located in high profile retail trade area across the street from South Bay Galleria Mall
- Very high traffic counts (over 84,000 cars per day)
- Close proximity to 405 Freeway