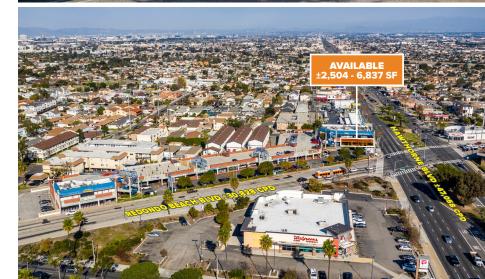

# **SOUTH BAY PLAZA**

Redondo Beach Blvd & Hawthorne Blvd | Lawndale, CA

For leasing, please contact:

 BetaAgency.com 137 Eucalyptus Blvd El Segundo, CA 90245

# **PROJECT HIGHLIGHTS**

- ±2,504 6,837 SF retail shop space available at busy signalized intersection of Hawthorne Blvd and Redondo Beach Blvd
- Prominent monument signage
- Ample parking in 2 story parking structure
- Located in high profile retail trade area across the street from South Bay Galleria Mall
- Very high traffic counts (over 84,000 cars per day)
- Close proximity to 405 Freeway