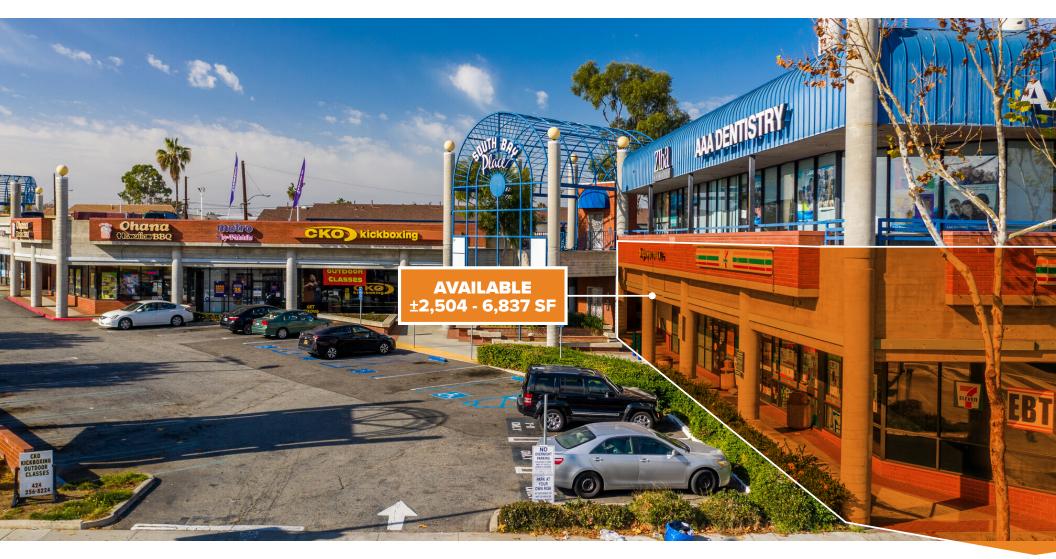

# **SOUTH BAY PLAZA**

Redondo Beach Blvd & Hawthorne Blvd | Lawndale, CA

For leasing, please contact:

 BetaAgency.com 137 Eucalyptus Blvd El Segundo, CA 90245

# **PROJECT HIGHLIGHTS**

- ±2,504 6,837 SF retail shop space available at busy signalized intersection of Hawthorne Blvd and Redondo Beach Blvd
- Prominent monument signage
- Ample parking in 2 story parking structure
- Located in high profile retail trade area across the street from South Bay Galleria Mall
- Very high traffic counts (over 84,000 cars per day)
- Close proximity to 405 Freeway