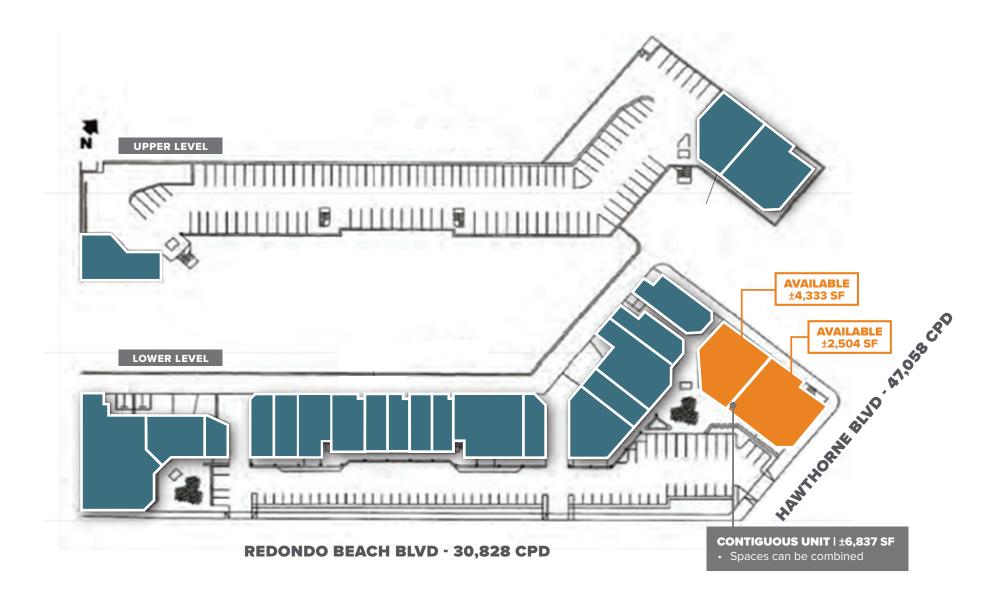

# **PROJECT HIGHLIGHTS**

- ±2,504 6,837 SF retail shop space available at busy signalized intersection of Hawthorne Blvd and Redondo Beach Blvd
- Prominent monument signage
- Ample parking in 2 story parking structure
- Located in high profile retail trade area across the street from South Bay Galleria Mall
- Very high traffic counts (over 84,000 cars per day)
- Close proximity to 405 Freeway