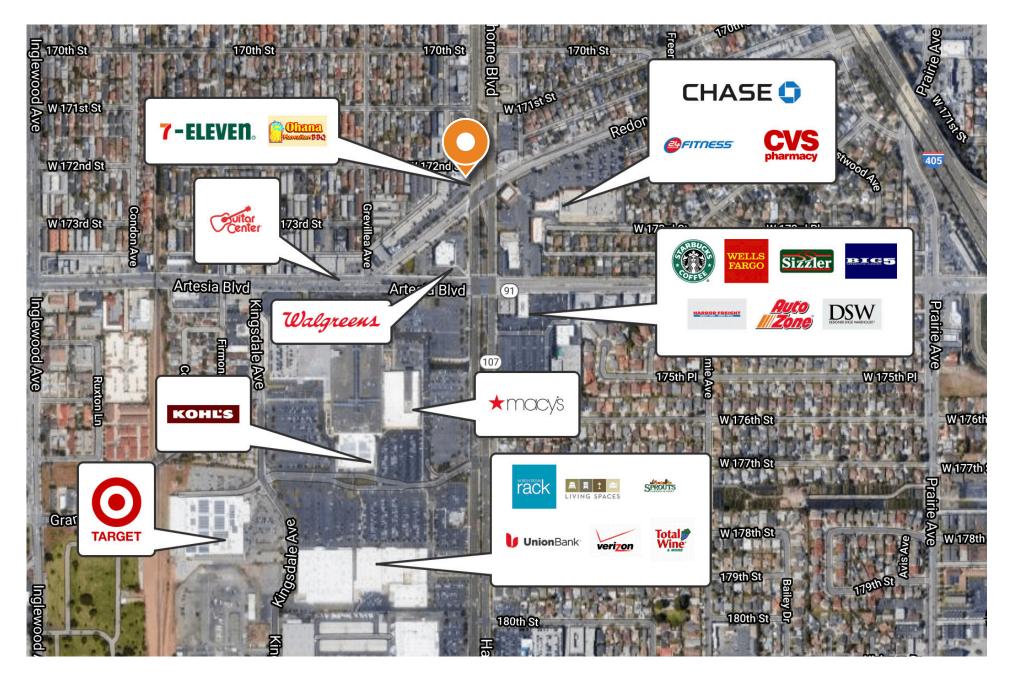

# **PROJECT HIGHLIGHTS**

- ±2,504 6,837 SF retail shop space available at busy signalized intersection of Hawthorne Blvd and Redondo Beach Blvd
- Prominent monument signage
- Ample parking in 2 story parking structure
- Located in high profile retail trade area across the street from South Bay Galleria Mall
- Very high traffic counts (over 84,000 cars per day)
- Close proximity to 405 Freeway