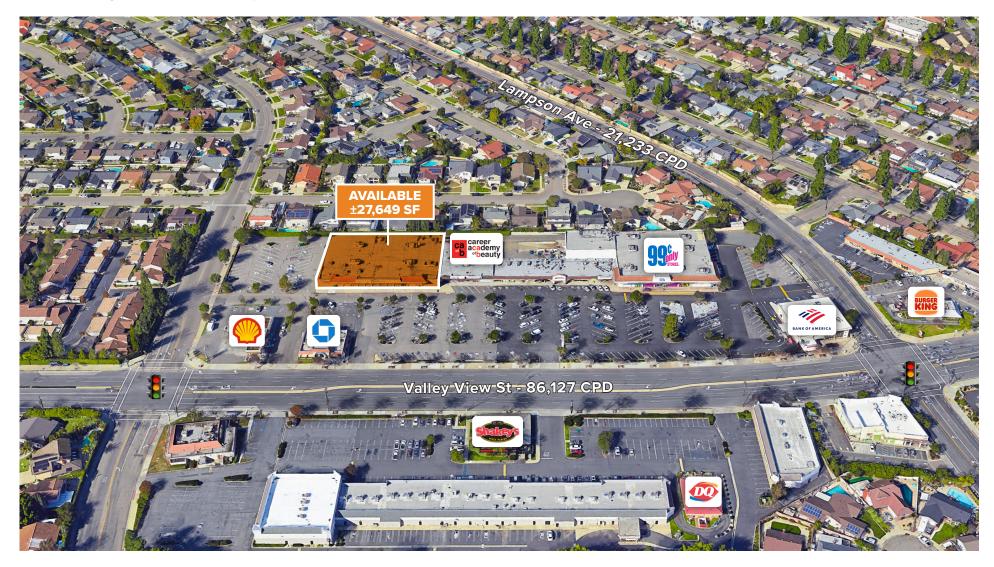

# **ANCHOR SPACE AVAILABLE**

SWC Valley View St & Lampson Ave | Garden Grove, CA

For leasing, please contact:

 BetaAgency.com 137 Eucalyptus Blvd El Segundo, CA 90245

### **PROJECT HIGHLIGHTS**

- Located at a busy signalized intersection on Valley View St (over 100,000 CPD combined)
- Services a densely populated, upscale suburban neighborhood of over 3,400 students with an Average Household Income exceeding \$138,000 within 1-mile radius
- Close proximity to Hwy 22 and 405 Freeways

#### **NEIGHBORING RETAILERS:**