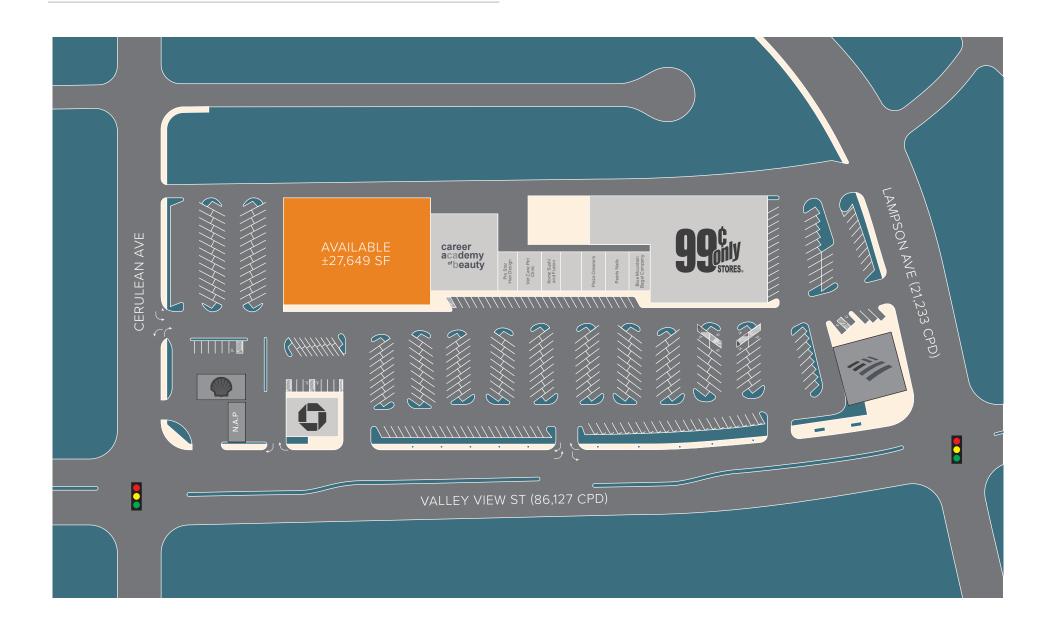

# **ANCHOR SPACE AVAILABLE**

SWC Valley View St & Lampson Ave | Garden Grove, CA





For leasing, please contact:

 BetaAgency.com 137 Eucalyptus Blvd El Segundo, CA 90245

### **PROJECT HIGHLIGHTS**

- Located at a busy signalized intersection on Valley View St (over 100,000 CPD combined)
- Services a densely populated, upscale suburban neighborhood of over 3,400 students with an Average Household Income exceeding \$138,000 within 1-mile radius
- Close proximity to Hwy 22 and 405 Freeways

#### **DEMOGRAPHICS**



1 MILE **21,759** 

3 Miles **167.381** 

5 Miles **563,563** 



1 MILE **13,172** 

**157,799** 

5 Miles **406,842** 



\$137,741

3 Miles \$115,822

5 Miles

\$112,089

#### **NEIGHBORING RETAILERS:**











## **SITE PLAN**





## **AREA OVERVIEW**



For leasing, please contact:

VANESSA ZHANG I LIC. 01921274 T 424 293 3696 E Vanessa.Zhang@BetaAgency.com

 BetaAgency.com 137 Eucalyptus Blvd El Segundo, CA 90245