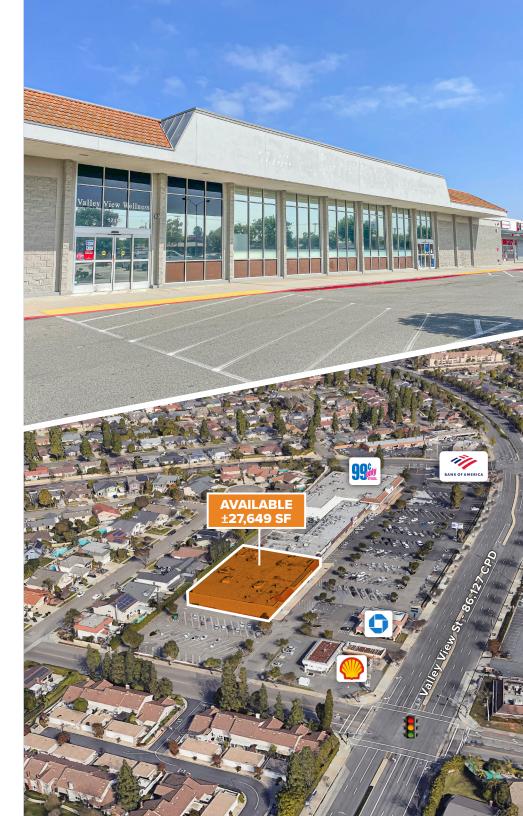

# **ANCHOR SPACE AVAILABLE**

SWC Valley View St & Lampson Ave | Garden Grove, CA

For leasing, please contact:

 BetaAgency.com 137 Eucalyptus Blvd El Segundo, CA 90245

### **PROJECT HIGHLIGHTS**

- Located at a busy signalized intersection on Valley View St (over 100,000 CPD combined)
- Services a densely populated, upscale suburban neighborhood of over 3,400 students with an Average Household Income exceeding \$138,000 within 1-mile radius
- Close proximity to Hwy 22 and 405 Freeways