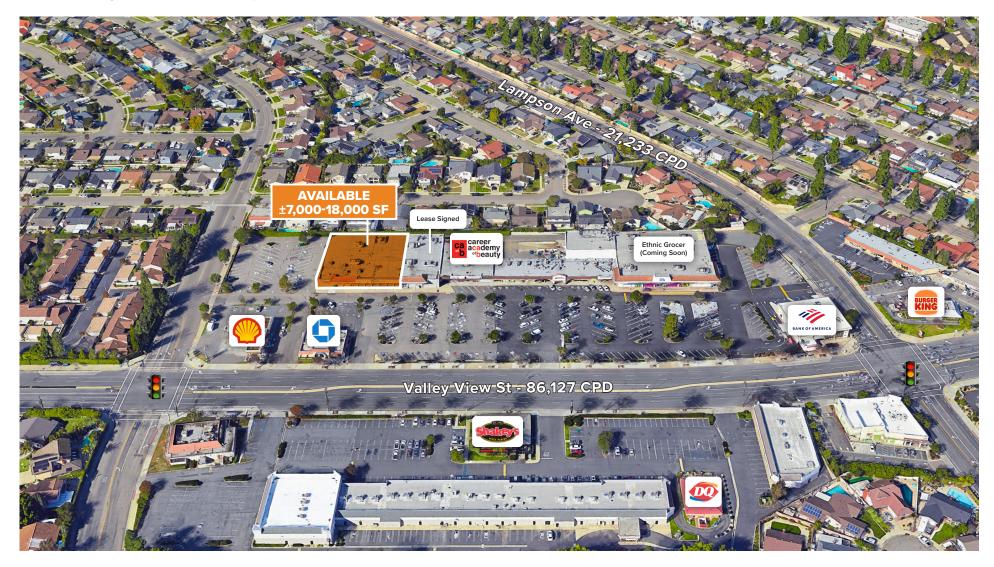

## **ANCHOR SPACE AVAILABLE**

SWC Valley View St & Lampson Ave | Garden Grove, CA

For leasing, please contact:

VANESSA ZHANG | LIC. 01921274 T 424 293 3696 E Vanessa.Zhang@BetaAgency.com

 BetaAgency.com 137 Eucalyptus Blvd El Segundo, CA 90245

# **PROJECT HIGHLIGHTS**

- Located at a busy signalized intersection on Valley View St (over 100,000 CPD combined)
- Services a densely populated, upscale suburban neighborhood of over 3,400 students with an Average Household Income exceeding \$138,000 within 1-mile radius
- Close proximity to Hwy 22 and 405 Freeways