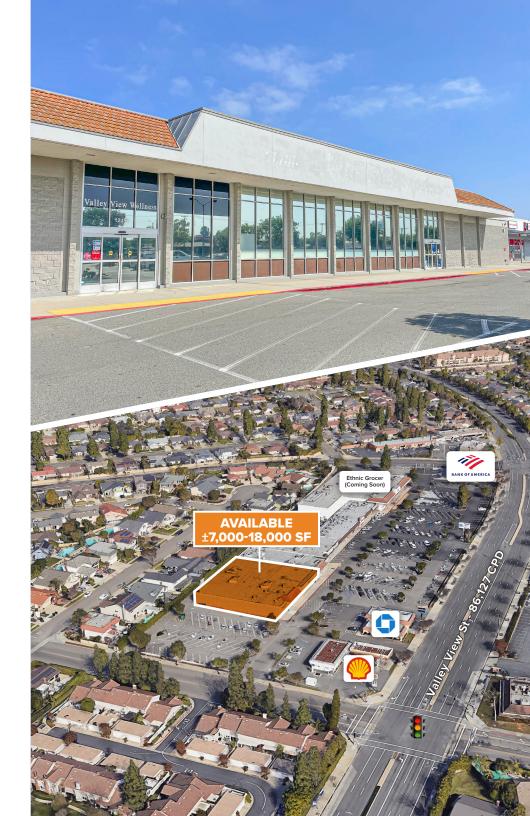

## **ANCHOR SPACE AVAILABLE**

SWC Valley View St & Lampson Ave | Garden Grove, CA

For leasing, please contact:

VANESSA ZHANG | LIC. 01921274 T 424 293 3696 E Vanessa.Zhang@BetaAgency.com

 BetaAgency.com 137 Eucalyptus Blvd El Segundo, CA 90245

# **PROJECT HIGHLIGHTS**

- Located at a busy signalized intersection on Valley View St (over 100,000 CPD combined)
- Services a densely populated, upscale suburban neighborhood of over 3,400 students with an Average Household Income exceeding \$138,000 within 1-mile radius
- Close proximity to Hwy 22 and 405 Freeways