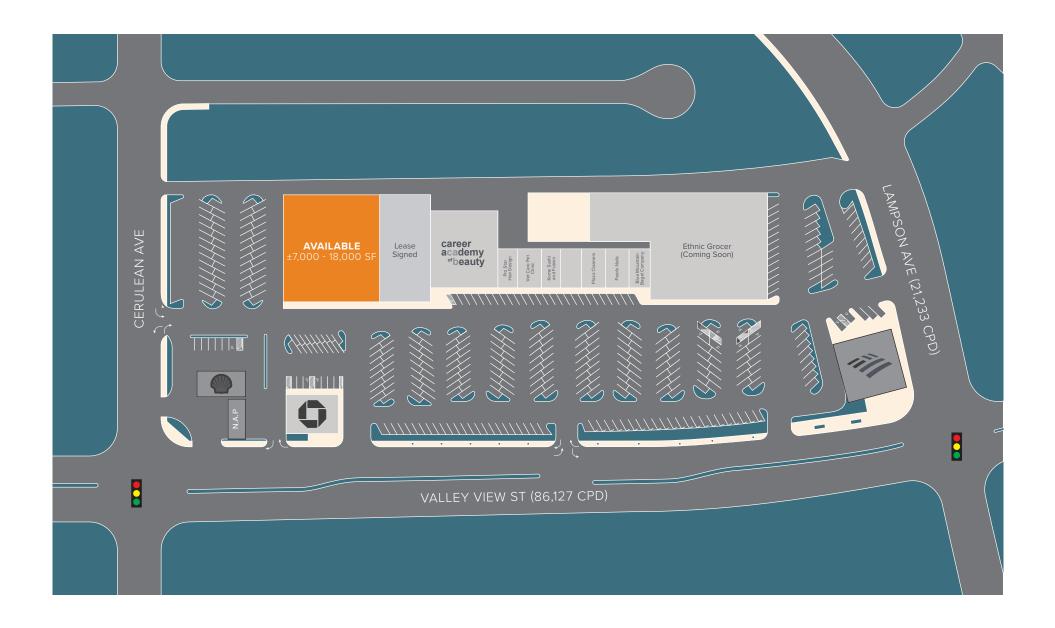

## **ANCHOR SPACE AVAILABLE**

SWC Valley View St & Lampson Ave | Garden Grove, CA





For leasing, please contact:

VANESSA ZHANG | LIC. 01921274 T 424 293 3696 E Vanessa.Zhang@BetaAgency.com

 BetaAgency.com 137 Eucalyptus Blvd El Segundo, CA 90245

# **PROJECT HIGHLIGHTS**

- Located at a busy signalized intersection on Valley View St (over 100,000 CPD combined)
- Services a densely populated, upscale suburban neighborhood of over 3,400 students with an Average Household Income exceeding \$138,000 within 1-mile radius
- Close proximity to Hwy 22 and 405 Freeways

#### **DEMOGRAPHICS**



1 MILE 21,759

3 Miles 167,381

5 Miles 563.563



1 MILE 13,172

3 Miles 157,799

5 Miles 406.842

1 MILE \$137,741

3 Miles \$115,822

5 Miles \$112,089



### SITE PLAN





### **AREA OVERVIEW**



For leasing, please contact:

VANESSA ZHANG | LIC. 01921274 T 424 293 3696 E Vanessa.Zhang@BetaAgency.com

 BetaAgency.com 137 Eucalyptus Blvd El Segundo, CA 90245