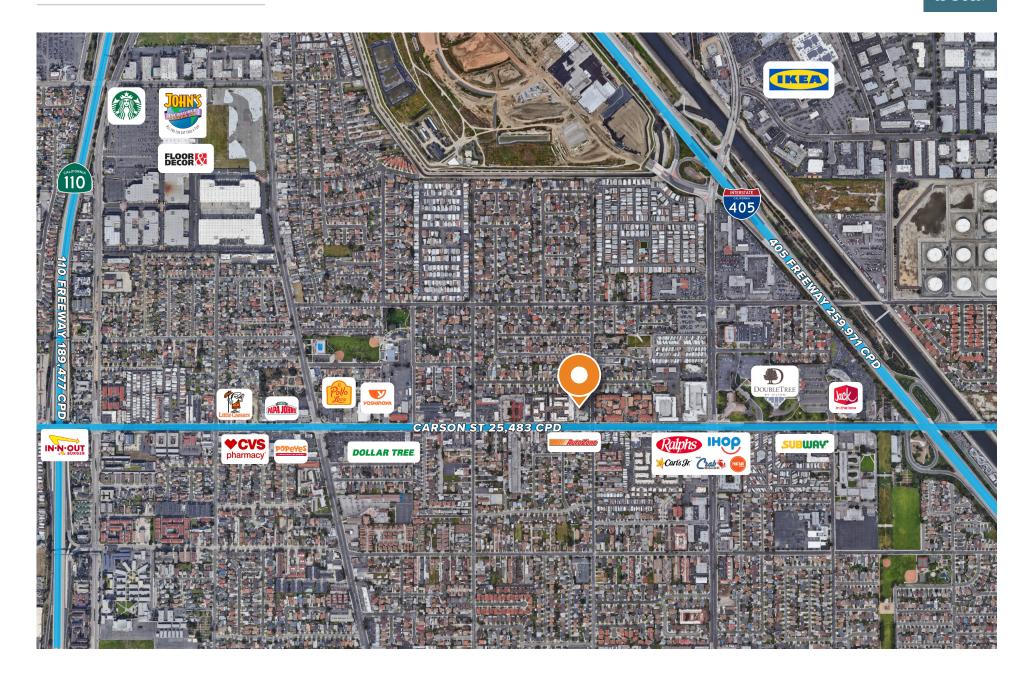

### PROPERTY OVERVIEW

 $\pm 2,230$  SF 2nd Generation Restaurant and 1,000 - 5,680 SF retail/office space available in 25,142 SF Neighborhood/Strip center located along heavily trafficked Carson Street, a primary arterial serving the area. Prime location within the Carson Street corridor. Center is one block from Carson City Hall, Carson Center, Veo Mixed-Use development, Ralphs grocery store and The Renaissance at City Center (Carson's 1st luxury mixed-use project).

#### **PROPERTY HIGHLIGHTS**

- Ventilation hood, Grease Interceptor, and Walk In Fridge/Freezer included with restaurant space
- Located along heavily trafficked Carson Street
- Prime location within the Carson Street corridor
- Ample parking
- Easy access to 405 and 110 Freeways