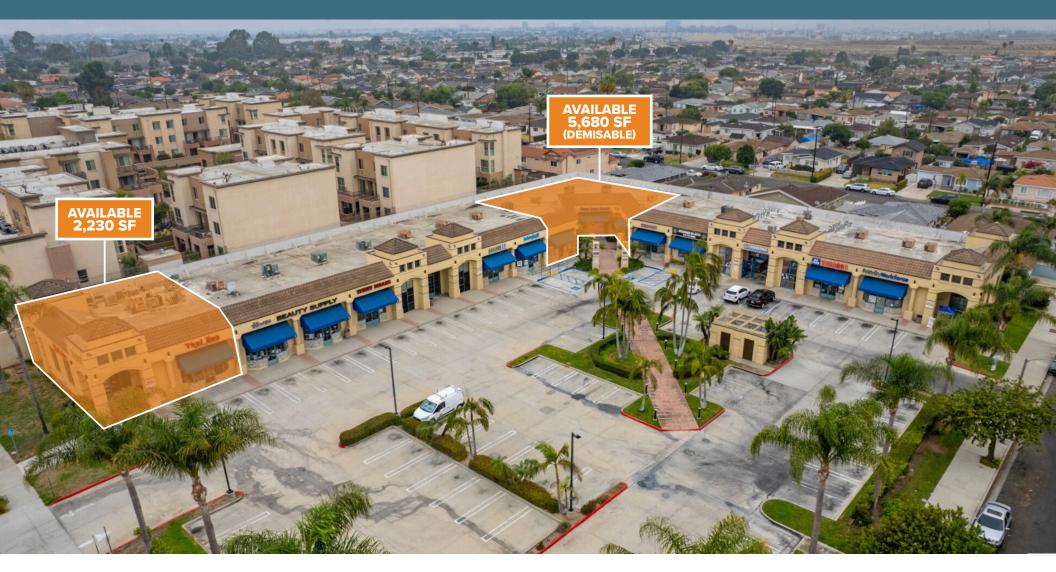

**FOR LEASE** | ±1,000 - 5,680 SF

### PROPERTY OVERVIEW

 $\pm 2,230$  SF 2nd Generation Restaurant and 1,000 - 5,680 SF retail/office space available in 25,142 SF Neighborhood/Strip center located along heavily trafficked Carson Street, a primary arterial serving the area. Prime location within the Carson Street corridor. Center is one block from Carson City Hall, Carson Center, Veo Mixed-Use development, Ralphs grocery store and The Renaissance at City Center (Carson's 1st luxury mixed-use project).

#### **PROPERTY HIGHLIGHTS**

- Ventilation hood, Grease Interceptor, and Walk In Fridge/Freezer included with restaurant space
- Located along heavily trafficked Carson Street
- Prime location within the Carson Street corridor
- Ample parking
- Easy access to 405 and 110 Freeways