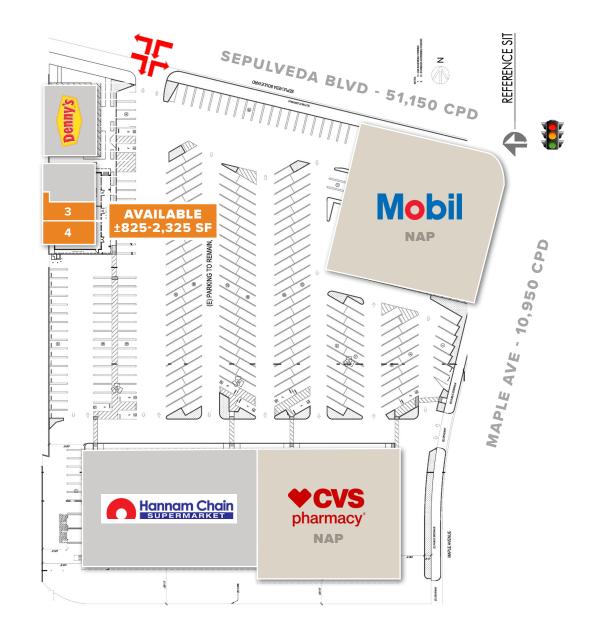

## SITE PLAN

| Suite # | Tenant                      | SF     |
|---------|-----------------------------|--------|
| 1       | Denny's                     | -      |
| 2       | Hair and Nail Spa           | 1,775  |
| 3       | Available 4/1/23            | 825    |
| 4       | Available 1/1/23            | 1,500  |
| 5       | Hannam Chain - Market World | 22,600 |