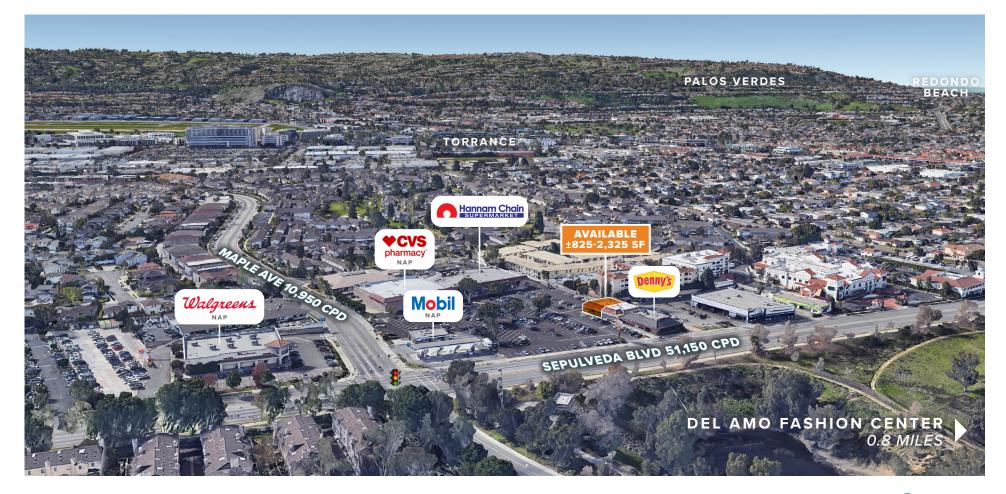

### **PROJECT HIGHLIGHTS**

- Dense affluent community
- **825 2,325 SF** for lease
- Services a densely populated and undeserved market in the Torrance/South Bay area
- Located at a signalized intersection with 62,100 CPD and less than a mile from the Del Amo Fashion Center