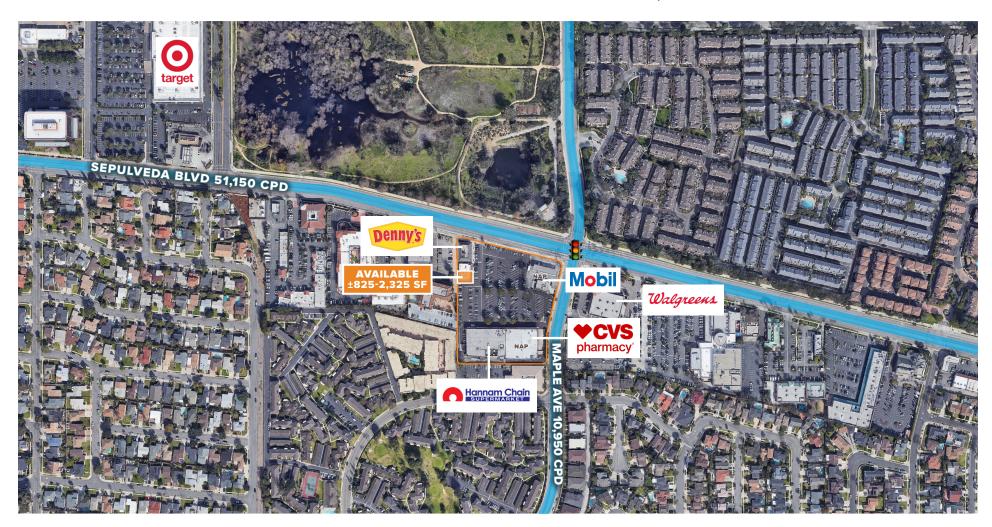

### **PROJECT HIGHLIGHTS**

- Dense affluent community
- **825 2,325 SF** for lease
- Services a densely populated and undeserved market in the Torrance/South Bay area
- Located at a signalized intersection with 62,100 CPD and less than a mile from the Del Amo Fashion Center