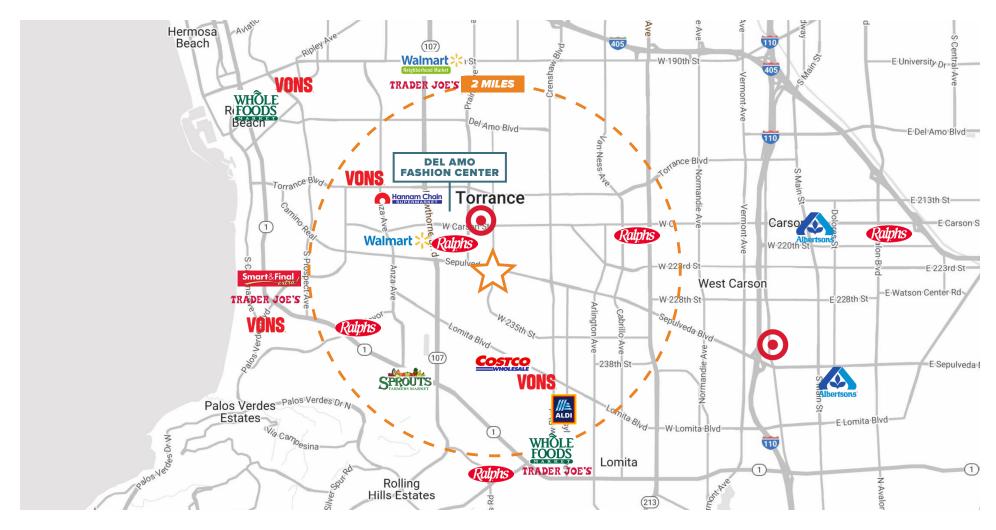

### **PROJECT HIGHLIGHTS**

- Dense affluent community
- **825 2,325 SF** for lease
- Services a densely populated and undeserved market in the Torrance/South Bay area
- Located at a signalized intersection with 62,100 CPD and less than a mile from the Del Amo Fashion Center