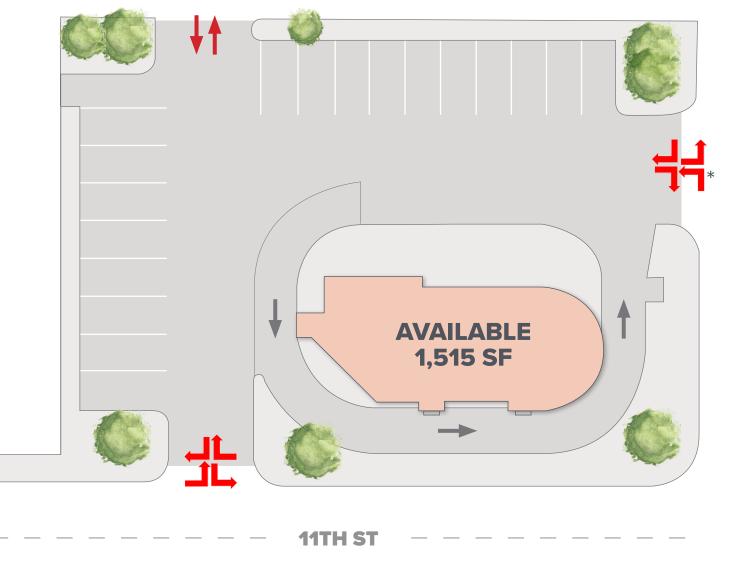

## SITE PLAN OVERVIEW

PACIFIC COAST HWY | 63,069 CPD

\*No left turn in Mon-Fri 10am-7pm

©2023 Beta Agency, Inc. The information contained in this document (or provided verbally) has been obtained from sources believed reliable. While Beta Agency Inc. does not doubt its accuracy, Beta Agency Inc. has not verified it and makes no guarantee warranty or representation about it. It is your responsibility to independently confirm its accuracy. Any projections, opinions, assumptions or estimates used are for example only and do not represent the current or future performance of the property. The value of this transaction to you depends on tax and other factors which hold be evaluated by your tax, financial and legal advisors. You and your advisors should conduct a careful, independent investigation of the property to determine to your satisfaction the suitability of the property meets.

- Available this year
- 1,515 SF building situated on 0.31 acres of land
- Prime costal community location along the heavily trafficked Pacific Coast Hwy with **over 63,000 CPD**
- Services a high income, highly educated and densely populated residential area