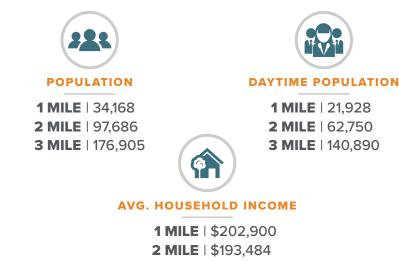

tion about it. It is your responsibility to independently confirm its accuracy. Any projections, opinions, assumptions or estimates used are for example only and on on trepresent the current or future performance of the property. The value of this transaction to you depends on tax and other factors which hold be evaluated by your tax, financial and legal advisors. You and your advisors should conduct a careful, Independent investigation of the property to etermine to your satisfaction the property meet your tax.



- Available this year
- 1,515 SF building situated on 0.31 acres of land
- Prime costal community location along the heavily trafficked Pacific Coast Hwy with **over 63,000 CPD**
- Services a high income, highly educated and densely populated residential area

### DEMOGRAPHICS



#### 3 MILE | \$172,843

#### **TRAFFIC COUNTS**

| PACIFIC COAST HWY | 63,069 CPD |
|-------------------|------------|
| AVIATION BLVD     | 27,413 CPD |



## SITE PLAN OVERVIEW



PACIFIC COAST HWY | 63,069 CPD

\*No left turn in Mon-Fri 10am-7pm

©2023 Beta Agency, Inc. The information contained in this document (or provided verbally) has been obtained from sources believed reliable. While Beta Agency Inc. does not doubt its accuracy, Beta Agency Inc. has not verified it and makes no guarantee warranty or representation about it. It is your responsibility to independently confirm its accuracy. Any projections, opinions, assumptions or estimates used are for example only and do not represent the current or future performance of the property. The value of this transaction to you depend