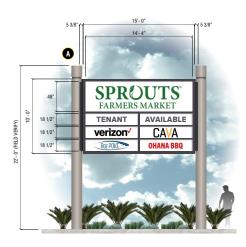

nage on Ventura Blvd available

#### **JOIN THESE TENANTS**









### **DEMOGRAPHICS**



#### **POPULATION**

**1 MILE** | 22.552

**2 MILE** | 79,646 **3 MILE** | 173,933



#### **DAYTIME POPULATION**

**1 MILE** | 16.595

2 MILE | 45,725

**3 MILE** | 87,436



#### **AVG. HOUSEHOLD INCOME**

**1 MILE** | \$181,629

**2 MILE** | \$166,692

**3 MILE | \$161,753** 





## **SITE PLAN OVERVIEW**

= AVAILABLE

= IN LEASE

| # | Tenant                | SF     |
|---|-----------------------|--------|
| 1 | Sprouts (Coming Soon) | 24,150 |
| 2 | In Lease              | 1,500  |
| 3 | Immediately Available | 2,067  |
| 4 | 8oz Poke              | 1,775  |
| 5 | Verizon Wireless      | 1,475  |
| 6 | Ohana BBQ             | 1,008  |
|   |                       |        |

### PYLON SIGN 🔕









## **AREA OVERVIEW**







Purposefully Progressive, Always in Beta.

For leasing, please contact:

RANDI COHEN | Lic. 02135211

c 424 499 0018 e Randi.Cohen@BetaAgency.com

**XAN SAKS** | Lic. 01884636 e Xan.Saks@BetaAgency.com