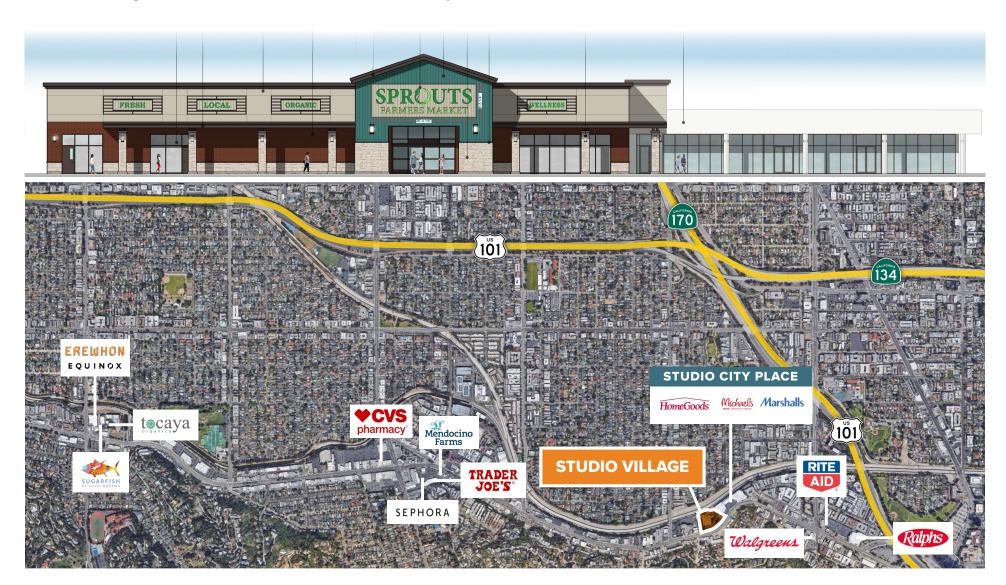

# **NEW GROCERY ANCHORED SHOPPING CENTER**

Studio Village | 11265 Ventura Blvd | Studio City, CA

For leasing, please contact:

RANDI COHEN I Lic. 02135211 c 424 499 0018 e Randi.Cohen@BetaAgency.com XAN SAKS | Lic. 01884636 e Xan.Saks@BetaAgency.com

### **PROJECT HIGHLIGHTS**

- 2,067 SF remaining retail space available now
- New redevelopment that will be anchored by Sprouts right along Ventura Blvd that sees about 45,000 cars per day
- The center's landscaping, exterior upgrades, and signage is expected to coincide with Sprouts expected opening in the Summer of 2024
- Pylon signage on Ventura Blvd available

## **AREA OVERVIEW**

Purposefully Progressive, Always in Beta.

For leasing, please contact:

RANDI COHEN | Lic. 02135211

c 424 499 0018 e Randi.Cohen@BetaAgency.com

**XAN SAKS** | Lic. 01884636 e Xan.Saks@BetaAgency.com