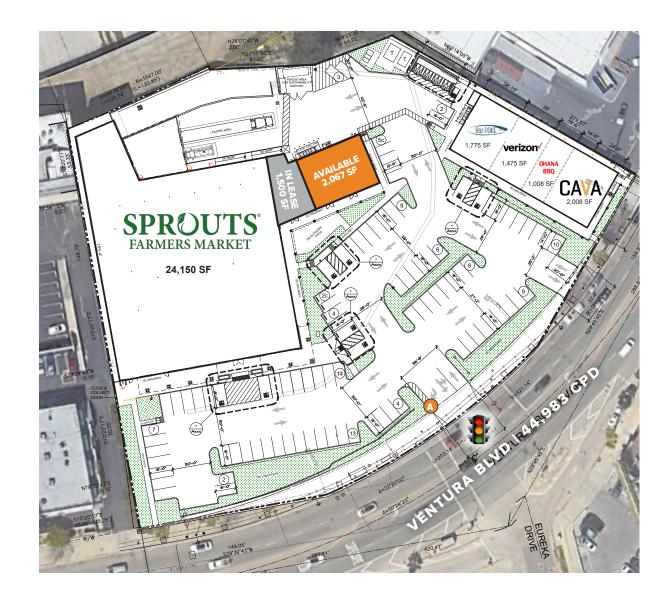

## **SITE PLAN OVERVIEW**

= AVAILABLE

= IN LEASE

| # | Tenant                | SF     |
|---|-----------------------|--------|
| 1 | Sprouts (Coming Soon) | 24,150 |
| 2 | In Lease              | 1,500  |
| 3 | Immediately Available | 2,067  |
| 4 | 8oz Poke              | 1,775  |
| 5 | Verizon Wireless      | 1,475  |
| 6 | Ohana BBQ             | 1,008  |
|   |                       |        |