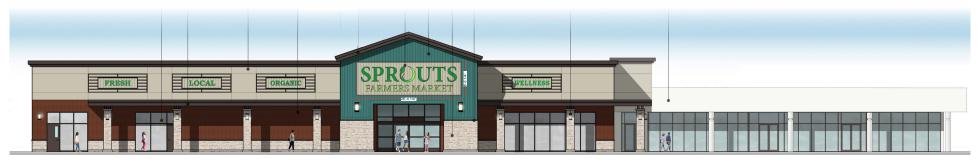

### **PROJECT HIGHLIGHTS**

- 2,067 SF remaining retail space available now
- New redevelopment that will be anchored by Sprouts right along Ventura Blvd that sees about 45,000 cars per day
- The center's landscaping, exterior upgrades, and signage is expected to coincide with Sprouts expected opening in the Summer of 2024
- Pylon signage on Ventura Blvd available