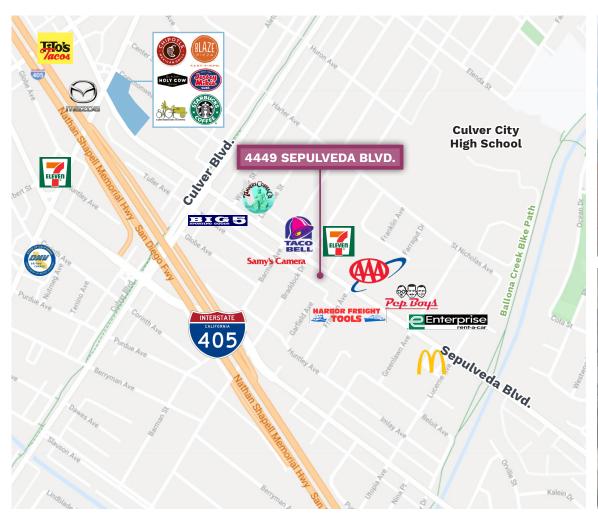

#### PROPERTY HIGHLIGHTS

- ±3,770 SF of retail space available
- Fantastic frontage on Sepulveda Blvd.
- Property is surrounded by successful national and regional tenants
- Located on main thoroughfare with ±30,470 cars per day
- Easy access from the 405 Freeway with ±324,762 cars per day
- Dense High Income Trade Area
- Close proximity to Culver City High School

### **NEIGHBORING TENANTS**

\*Prospective tenants are hereby advised that all uses are subject to City approval

Kennedy Wilson 310-887-6216 kfishburn@kennedywilson.com DRE #01909843