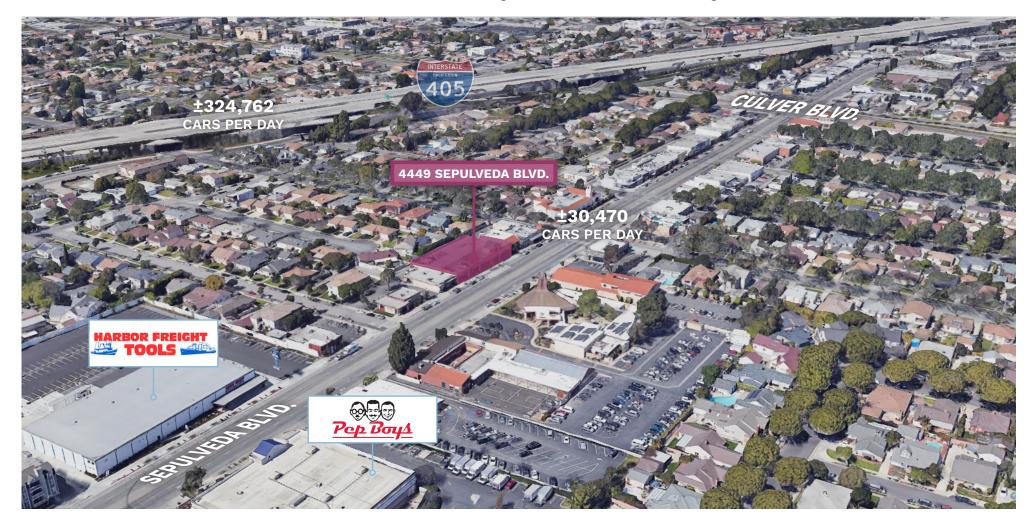

#### PROPERTY HIGHLIGHTS

- ±3,770 SF of retail space available
- Fantastic frontage on Sepulveda Blvd.
- Property is surrounded by successful national and regional tenants
- Located on main thoroughfare with ±30,470 cars per day
- Easy access from the 405 Freeway with ±324,762 cars per day
- Dense High Income Trade Area
- Close proximity to Culver City High School

### Close Proximity to 405 Freeway