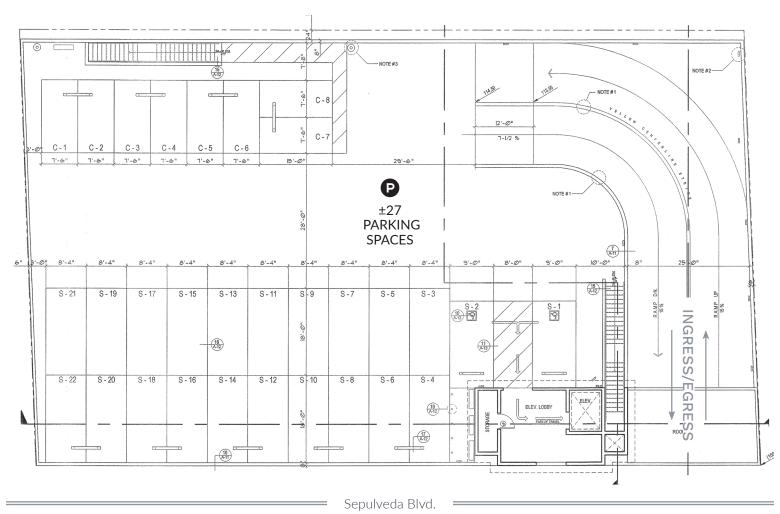

### Rooftop Parking

Kennedy Wilson 310-887-6216 kfishburn@kennedywilson.com DRE #01909843

4449 Sepulveda Blvd., Culver City, CA 90230

### **AVAILABLE**

**Building Size:**  $\pm 3,770 \text{ SF}$ 

**Price:** ±\$3.50 PSF/Mo., MG

**Parking:** Approximately 27 parking spots