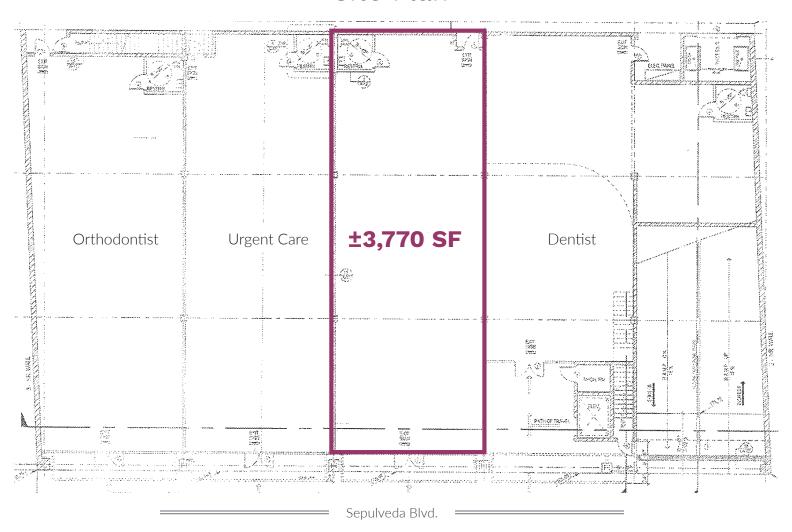

### Site Plan

Kennedy Wilson 310-887-6216 kfishburn@kennedywilson.com DRE #01909843 Matthew Saker
Beta Agency
424.282.5236
matt.saker@betaagency.com
DRE #02016706

#### PROPERTY HIGHLIGHTS

- ±3,770 SF of retail space available
- Fantastic frontage on Sepulveda Blvd.
- Property is surrounded by successful national and regional tenants
- Located on main thoroughfare with ±30,470 cars per day
- Easy access from the 405 Freeway with ±324,762 cars per day
- Dense High Income Trade Area
- Close proximity to Culver City High School

### **AVAILABLE**

**Building Size:**  $\pm 3,770 \text{ SF}$ 

**Price:** ±\$3.50 PSF/Mo., MG

**Parking:** Approximately 27 parking spots