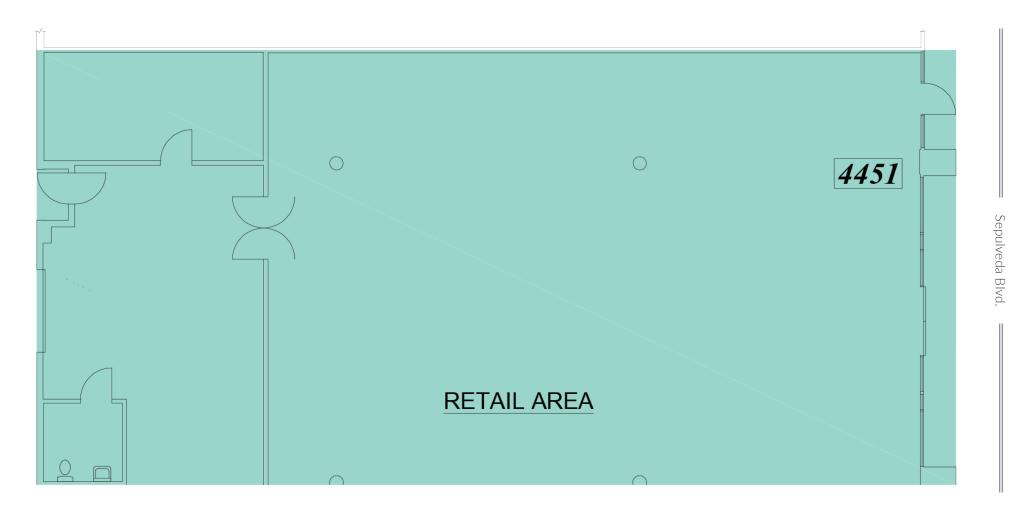

### Floor Plan

Kennedy Wilson 310-887-6216 kfishburn@kennedywilson.com DRE #01909843

### **AVAILABLE**

**Building Size:**  $\pm 3,770 \text{ SF}$ 

**Price:** ±\$3.50 PSF/Mo., MG

**Parking:** Approximately 27 parking spots