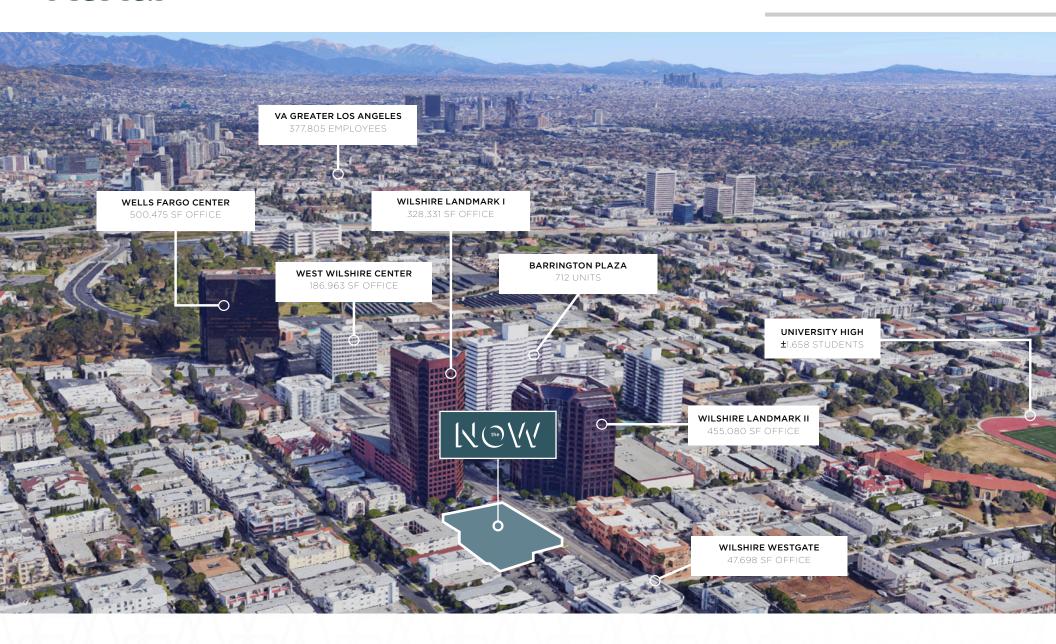

STRONG PERFORMING COREPOWER YOGA ON SECOND LEVEL

GREAT VISIBILITY AND PYLON SIGNAGE OPPORTUNITIES

200+ SUBTERRANEAN SHARED PARKING SPACES

### Site Plan

#### **SECOND FLOOR**



WILSHIRE BLVD | 44,993 CPD

| Space   | Use                   | Size (SF) |
|---------|-----------------------|-----------|
| 201-203 | RESTAURANT            | 3,455     |
| 204     | MEDICAL/SERVICE       | 455       |
| 205     | MEDICAL/SERVICE       | 1,770     |
| 206     | WILLOW NAIL SPA       | 1,205     |
| 207     | PERSPIRE SAUNA STUDIO | 1,510     |
| 208     | DR. BARDI             | 796       |
| 209-211 | HEALTH/WELLNESS       | 2,812     |
| 212     | MEDICAL/SERVICE       | 1,201     |
| 213     | PURE BARRE            | 1,289     |
| 214-217 | COREPOWER YOGA        | 4,949     |

### Aerial





#### THE LOCAL NEIGHBORHOOD

Perched on LA's Westside, at the base of the Santa Monica Mountains, Brentwood is an upscale neighborhood teeming with high-end boutiques, fine dining, and luxurious gardens. The main thoroughfare in the community is San Vicente Boulevard, where eateries, cafes, and the historic Brentwood County Mart sit along tree-lined avenues. Brentwood is also home to the famous Getty Center, which boasts extensive museums, scenic gardens, and stunning views that draw millions of visitors every year. Sprawling estates and luxury apartments comprise the bulk of the rental market in Brentwood, providing many options for a lavish lifestyle in the hills.





#### **DEMOGRAPHICS**

| Population                      | 1 Mile    | 3 Mile    | 5 Mile    |
|--------------------