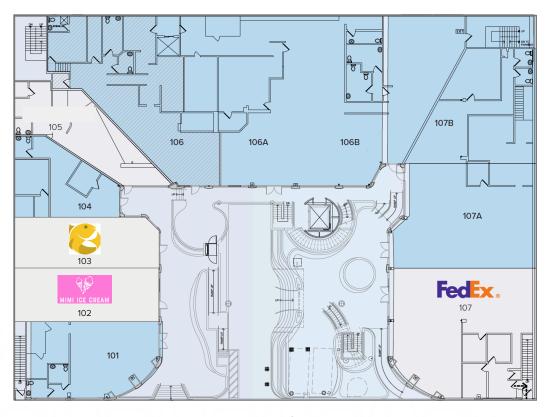

# Renderings

Site Plan

WILSHIRE BLVD | 44,993 CPD

| Space | Use             | Size (SF) |
|-------|-----------------|-----------|
| 101   | RESTAURANT      | 1,363     |
| 102   | MIMI ICE CREAM  | 1,128     |
| 103   | PACIFIC KITCHEN | 1,091     |
| 104   | RETAIL          | 990       |
| 105   | RESTAURANT      | 1,286     |
| 106   | RESTAURANT      | 2,512     |
| 106A  | RESTAURANT      | 2,995     |
| 106B  | RESTAURANT      | 3,000     |
| 107   | FEDEX           | 2,488     |
| 107A  | RETAIL          | 2,038     |
| 107B  | RETAIL          | 2,910*    |