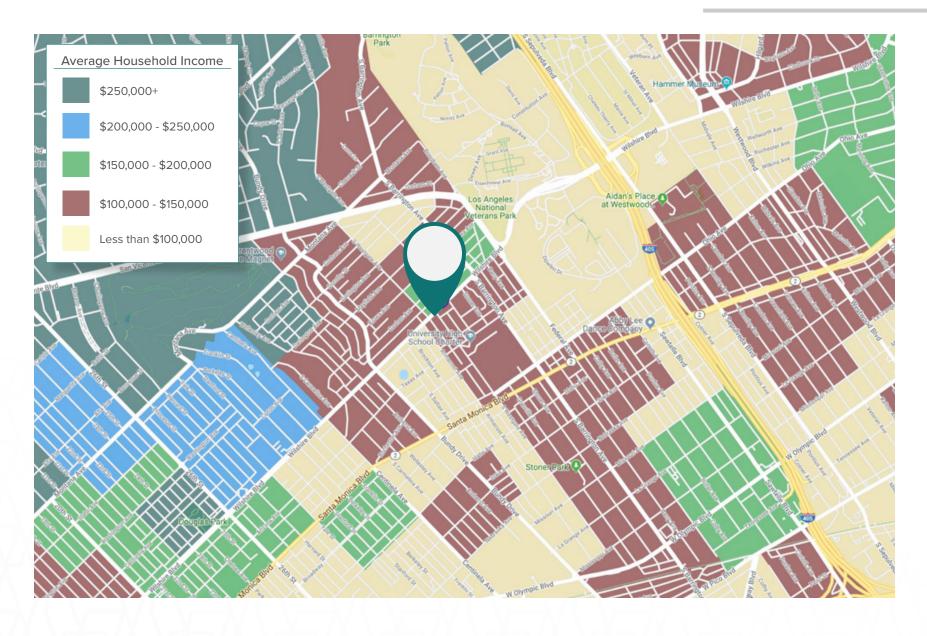

#### **DEMOGRAPHICS**

| Population                      | 1 Mile    | 3 Mile    | 5 Mile    |
|---------------------------------|-----------|-----------|-----------|
| Estimated Population (2023)     | 47,419    | 245,392   | 517,547   |
| Projected Population (2028)     | 46,188    | 242,515   | 510,299   |
| Census Population (2020)        | 48,758    | 250,452   | 529,191   |
| Census Population (2010)        | 46,849    | 237,592   | 513,089   |
| Households                      | 1 Mile    | 3 Mile    | 5 Mile    |
| Estimated Households (2023)     | 25,674    | 112,347   | 241,674   |
| Projected Households (2028)     | 25,328    | 112,292   | 241,256   |
| Census Households (2020)        | 26,119    | 113,499   | 244,365   |
| Census Households (2010)        | 24,438    | 109,935   | 236,126   |
| Income                          | 1 Mile    | 3 Mile    | 5 Mile    |
| Average Household Income (2023) | \$165,495 | \$195,004 | \$193,793 |
| Median Household Income (2023)  | \$113,166 | \$120,699 | \$122,268 |

### Average Household Income