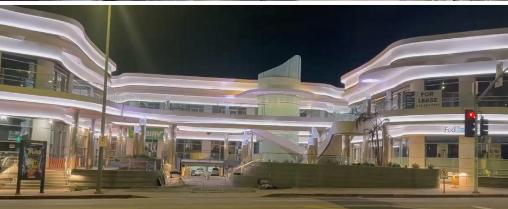

# Renderings

Site Plan

WILSHIRE BLVD | 44,993 CPD

| Space | Use             | Size (SF) |
|-------|-----------------|-----------|
| 101   | RESTAURANT      | 1,363     |
| 102   | MIMI ICE CREAM  | 1,128     |
| 103   | PACIFIC KITCHEN | 1,091     |
| 104   | RETAIL          | 990       |
| 105   | RESTAURANT      | 1,286     |
| 106   | RESTAURANT      | 2,512     |
| 106A  | RESTAURANT      | 2,995     |
| 106B  | RESTAURANT      | 3,000     |
| 107   | FEDEX           | 2,488     |
| 107A  | RETAIL          | 2,038     |
| 107B  | RETAIL          | 2,910*    |

### Site Plan