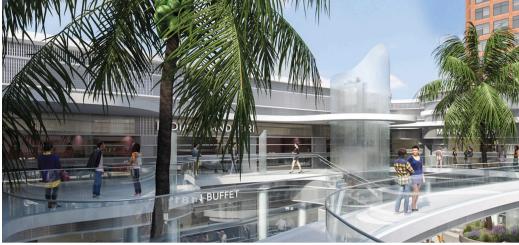

# Renderings

Site Plan

WILSHIRE BLVD | 44,993 CPD

| Space | Use             | Size (SF) |
|-------|-----------------|-----------|
| 101   | RESTAURANT      | 1,363     |
| 102   | MIMI ICE CREAM  | 1,128     |
| 103   | PACIFIC KITCHEN | 1,091     |
| 104   | RETAIL          | 990       |
| 105   | RESTAURANT      | 1,286     |
| 106   | RESTAURANT      | 2,512     |
| 106A  | RESTAURANT      | 2,995     |
| 106B  | RESTAURANT      | 3,000     |
| 107   | FEDEX           | 2,488     |
| 107A  | RETAIL          | 2,038     |
| 107B  | RETAIL          | 2,910*    |

### Site Plan