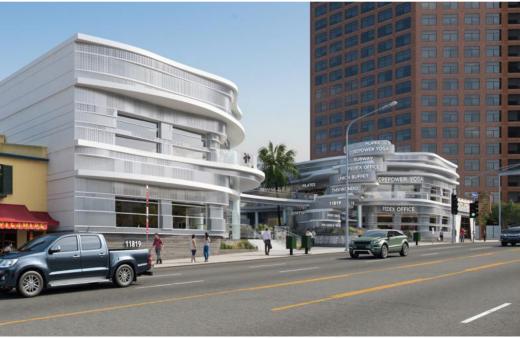

# Renderings

Site Plan

WILSHIRE BLVD | 44,993 CPD

| Space | Use             | Size (SF) |
|-------|-----------------|-----------|
| 101   | RESTAURANT      | 1,363     |
| 102   | MIMI ICE CREAM  | 1,128     |
| 103   | PACIFIC KITCHEN | 1,091     |
| 104   | RETAIL          | 990       |
| 105   | RESTAURANT      | 1,286     |
| 106   | RESTAURANT      | 2,512     |
| 106A  | RESTAURANT      | 2,995     |
| 106B  | RESTAURANT      | 3,000     |
| 107   | FEDEX           | 2,488     |
| 107A  | RETAIL          | 2,038     |
| 107B  | RETAIL          | 2,910*    |

### Site Plan