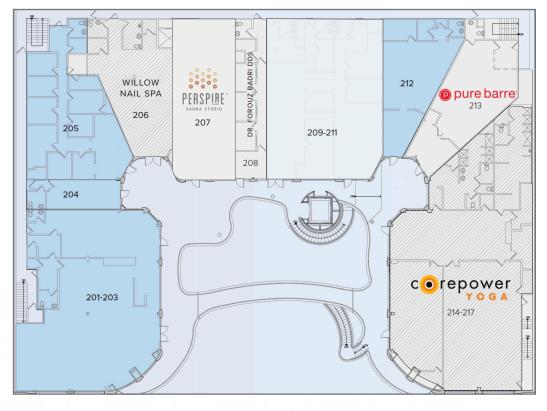

#### **SECOND FLOOR**

WILSHIRE BLVD | 44,993 CPD

| Space   | Use                   | Size (SF) |
|---------|-----------------------|-----------|
| 201-203 | RESTAURANT            | 3,455     |
| 204     | MEDICAL/SERVICE       | 455       |
| 205     | MEDICAL/SERVICE       | 1,770     |
| 206     | WILLOW NAIL SPA       | 1,205     |
| 207     | PERSPIRE SAUNA STUDIO | 1,510     |
| 208     | DR. BARDI             | 796       |
| 209-211 | HEALTH/WELLNESS       | 2,812     |
| 212     | MEDICAL/SERVICE       | 1,201     |
| 213     | PURE BARRE            | 1,289     |
| 214-217 | COREPOWER YOGA        | 4,949     |