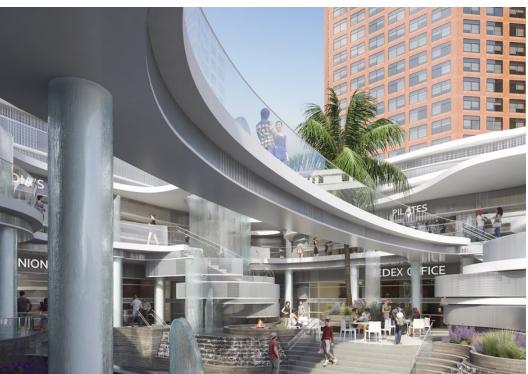

# Renderings

Site Plan

WILSHIRE BLVD | 44,993 CPD

| Space | Use             | Size (SF) |
|-------|-----------------|-----------|
| 101   | RESTAURANT      | 1,363     |
| 102   | MIMI ICE CREAM  | 1,128     |
| 103   | PACIFIC KITCHEN | 1,091     |
| 104   | RETAIL          | 990       |
| 105   | RESTAURANT      | 1,286     |
| 106   | RESTAURANT      | 2,512     |
| 106A  | RESTAURANT      | 2,995     |
| 106B  | RESTAURANT      | 3,000     |
| 107   | FEDEX           | 2,488     |
| 107A  | RETAIL          | 2,038     |
| 107B  | RETAIL          | 2,910*    |

### Site Plan