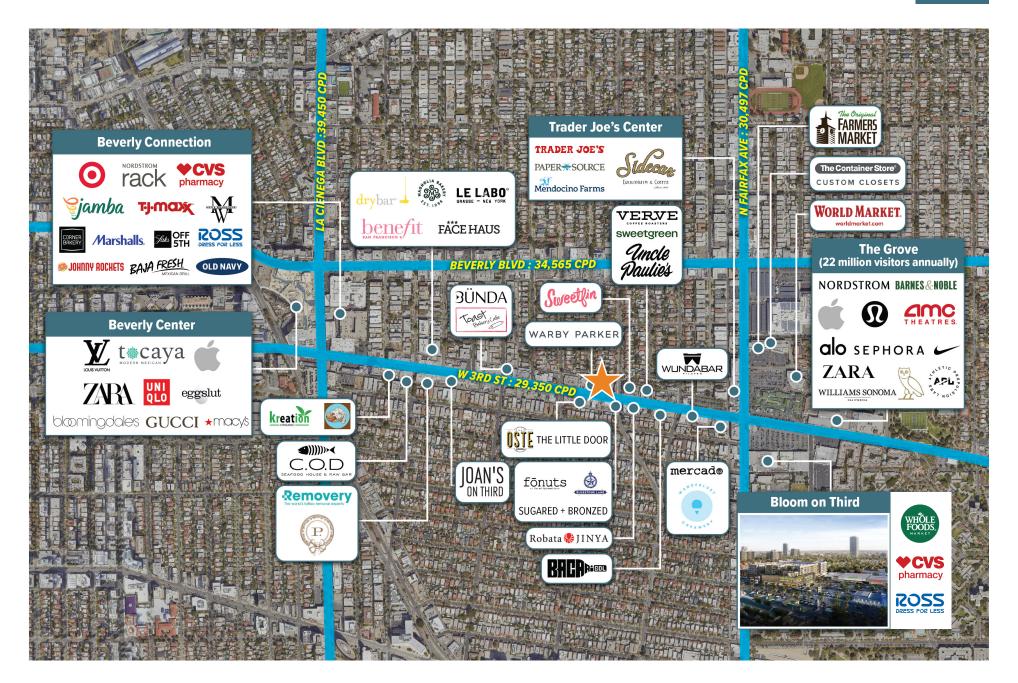

### **AREA OVERVIEW**

## ABOUT WEST 3RD ST - RESTAURANT ROW

### Anchored by Beverly Center on the west and The Grove/ Farmers Market on the east, West 3rd St functions as one of LA's great restaurant corridors.

From trendy cafes and brunch spots to upscale dining establishments, visitors to the street can indulge in a wide range of cuisines, including Mexican, Italian, Japanese, Mediterranean, and of course, coffee. Many of these restaurants prioritize locally sourced ingredients and innovative cooking techniques, making West 3rd Street a hub for food lovers seeking unique and high-quality dining options. In recent years, the street has also emerged as a target for retail and service tenants, further cementing its importance within LA's retail landscape.

#### W 3RD ST CO-TENANCY

VERVE COFFEE

WANDERLUST

SIDECAR

UNCLE PAULIE'S