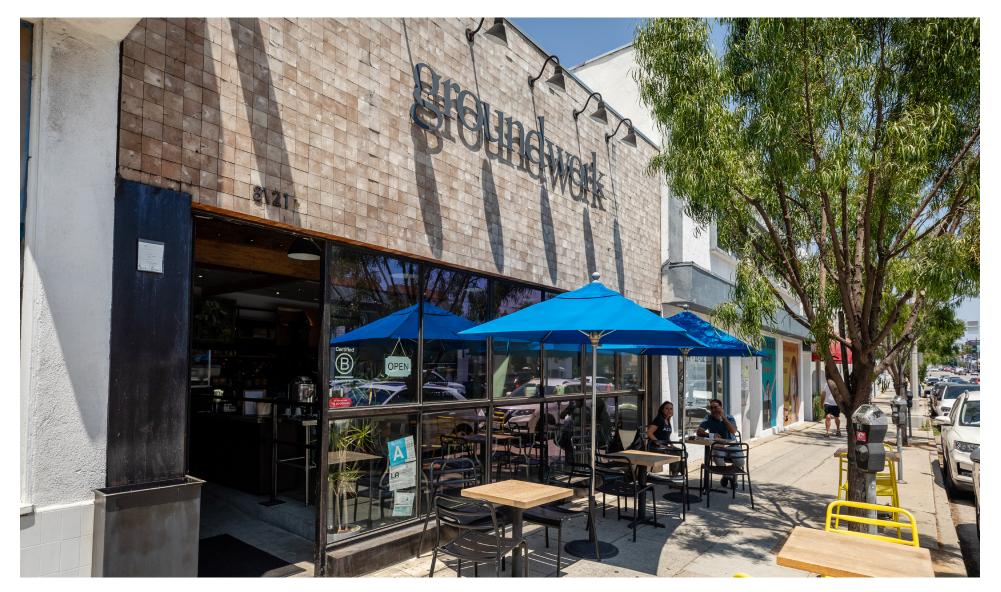

# ASSET SALE | 998 SF CAFÉ

### 8121 W 3RD ST | LOS ANGELES, CA

DO NOT DISTURB EXISTING TENANT

For leasing, please contact:

ROB URY | LIC. 01767689 T 714 305 0547 E Rob.Ury@BetaAgency.com BetaAgency.com 137 Eucalyptus Dr El Segundo, CA 90245

# **PROPERTY HIGHLIGHTS**

- Rare opportunity to acquire a turn-key coffee shop on one of LA's busiest restaurant streets
- Current term expires August 30th, 2027; direct deal with landlord possible
- Premises comes with two (2) exclusive parking spaces in the rear
- Newer build-out completed in 2018
- Outdoor seating area fronting W 3rd Street
- Key Money REDUCED to \$100,000
- DO NOT DISTURB EXISTING TENANT