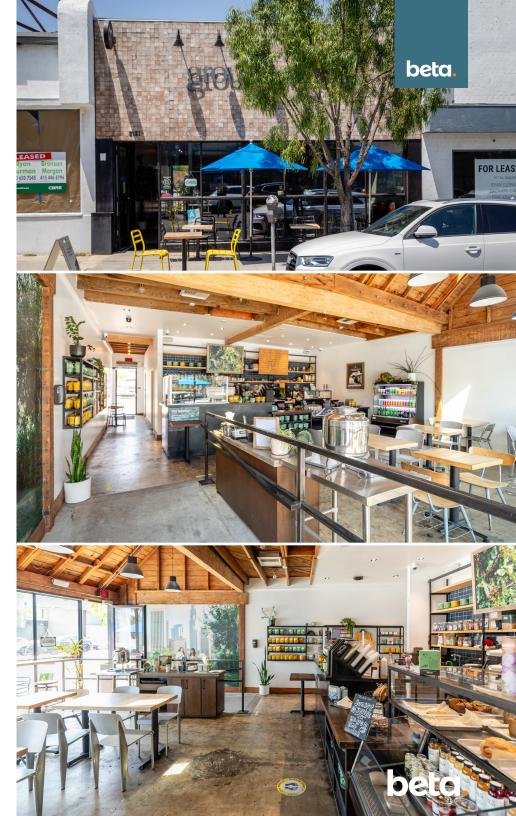

# **PROPERTY HIGHLIGHTS**

- Rare opportunity to acquire a turn-key coffee shop on one of LA's busiest restaurant streets
- Current term expires August 30th, 2027; direct deal with landlord possible
- Premises comes with two (2) exclusive parking spaces in the rear
- Newer build-out completed in 2018
- Outdoor seating area fronting W 3rd Street
- Key Money REDUCED to \$100,000
- DO NOT DISTURB EXISTING TENANT