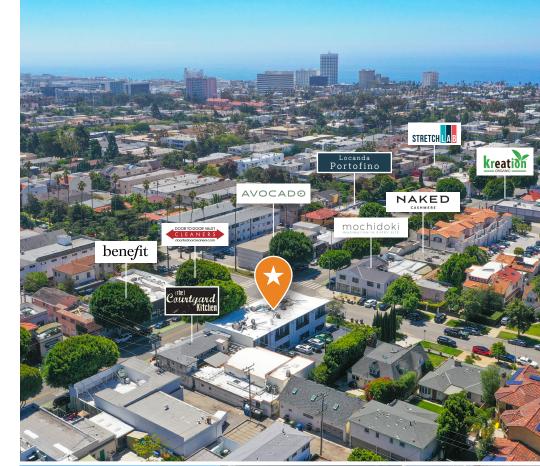

## **PROPERTY HIGHLIGHTS**

• Suites Available: 850 - 1,016 SF

• Location: Second-floor office and ground-floor retail on Montana Avenue, Santa Monica

 Area: 10-block retail destination with 150+ boutiques, restaurants, and services

• Proximity: Minutes from the coastline, spans 7th to 17th Street

• **Demographics:** Average household income of \$225,356 within a half-mile radius

• Parking: Rear and street parking available

 Co-Tenants: Kreation, Whole Foods, R+D Kitchen, Dry Bar, Peet's Coffee & Tea, Detox Market