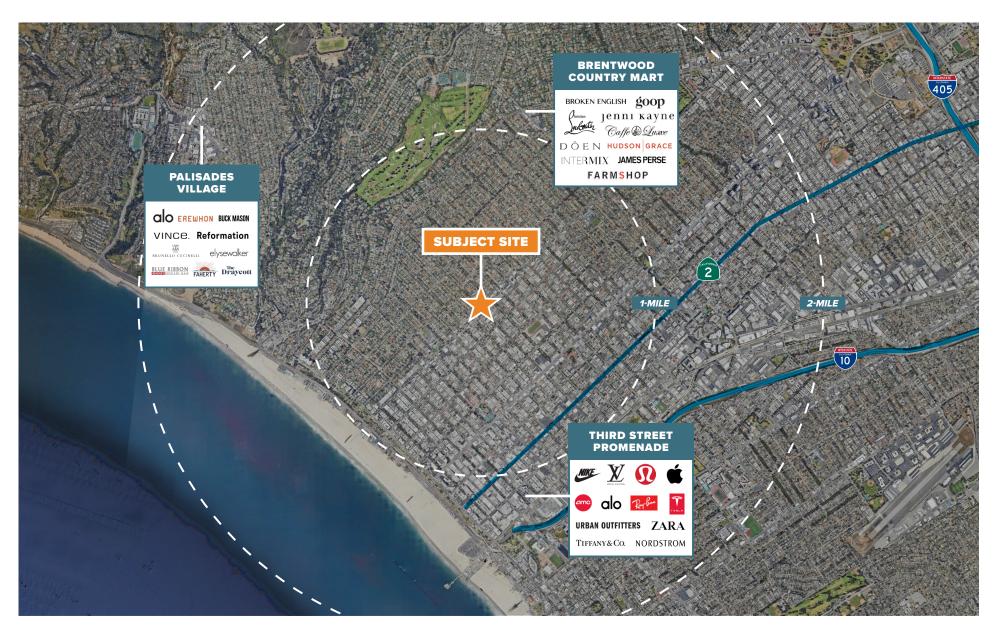

## **PROPERTY HIGHLIGHTS**

• Suites Available: 850 - 1,016 SF

• Location: Second-floor office and ground-floor retail on Montana Avenue, Santa Monica

 Area: 10-block retail destination with 150+ boutiques, restaurants, and services

• Proximity: Minutes from the coastline, spans 7th to 17th Street

• **Demographics:** Average household income of \$225,356 within a half-mile radius

• Parking: Rear and street parking available

 Co-Tenants: Kreation, Whole Foods, R+D Kitchen, Dry Bar, Peet's Coffee & Tea, Detox Market

## **MONTANA AVE OVERVIEW**

For leasing, please contact:

RANDI COHEN I LIC. 02135211 T 424-499-0018 E Randi.Cohen@BetaAgency.com

 BetaAgency.com 137 Eucalyptus Dr El Segundo, CA 90245