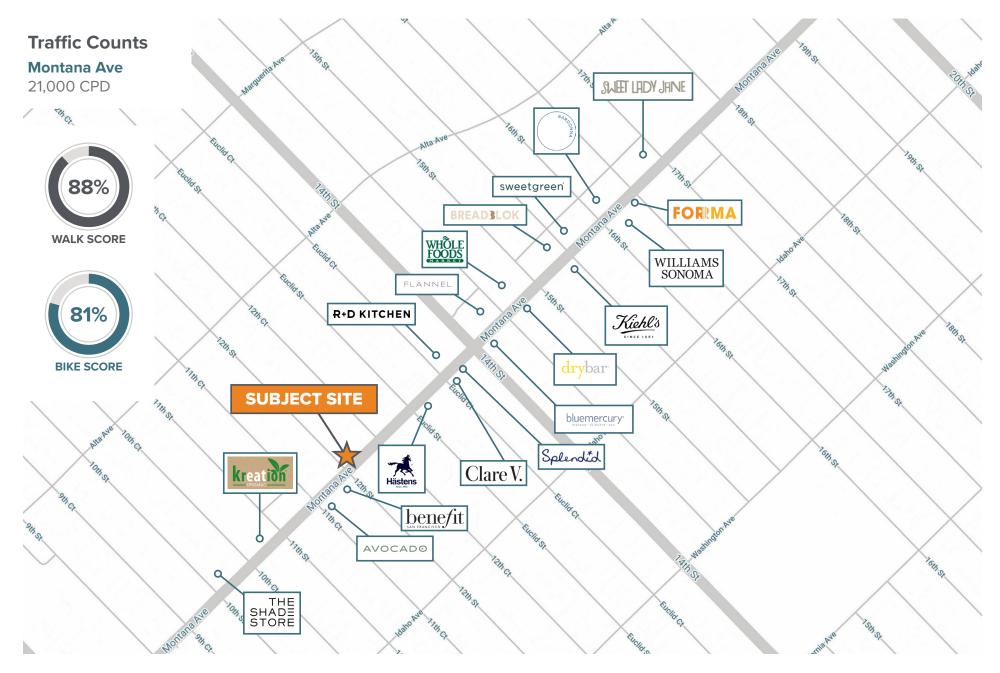

## **PROPERTY HIGHLIGHTS**

• Suites Available: 850 - 1,016 SF

• Location: Second-floor office and ground-floor retail on Montana Avenue, Santa Monica

 Area: 10-block retail destination with 150+ boutiques, restaurants, and services

• Proximity: Minutes from the coastline, spans 7th to 17th Street

• **Demographics:** Average household income of \$225,356 within a half-mile radius

• Parking: Rear and street parking available

 Co-Tenants: Kreation, Whole Foods, R+D Kitchen, Dry Bar, Peet's Coffee & Tea, Detox Market