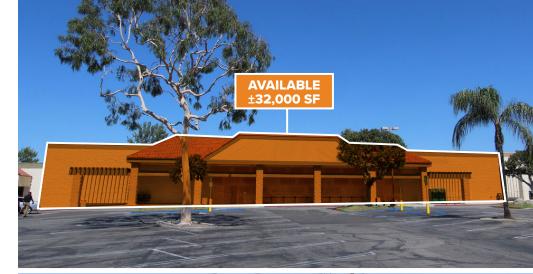

# FOR LEASE | ±32,000 SF AVAILABLE

# **ANCHOR OPPORTUNITY**

NWC Arrow Hwy & Bonnie Cove Ave | Glendora, CA

**CLICK HERE FOR VIRTUAL TOUR** 

For leasing, please contact:

Randi.Cohen@BetaAgency.com

Randi Cohen Lic. 02135211 T 424 499 0018