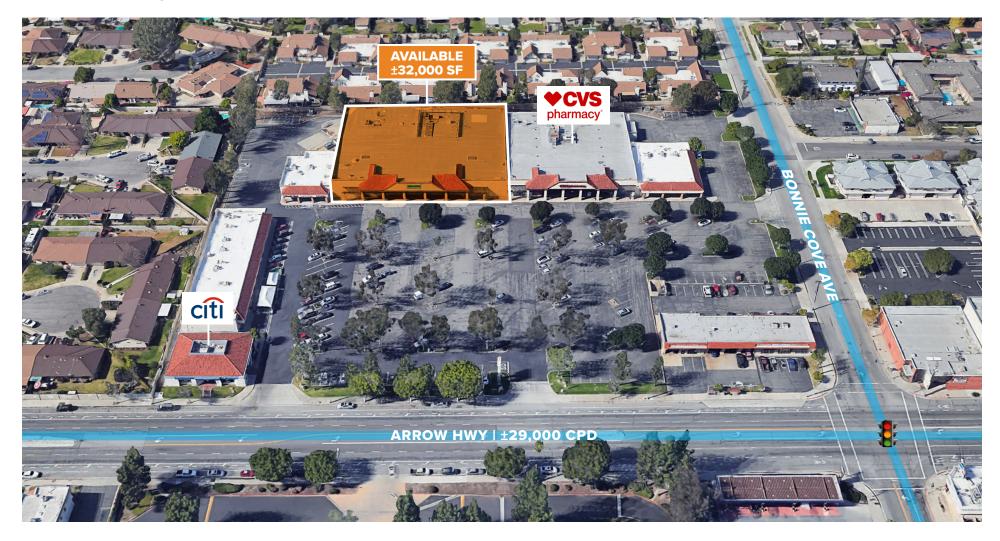

### **PROJECT HIGHLIGHTS**

#### **JOIN THESE RETAILERS**

- **Exciting anchor opportunity** in a larger community shopping center with great visibility, easy ingress & egress, and ample parking.
- Strategically located near the I-210 Freeway (nearly 249,000 cars per day) and SR-57 Freeway (nearly 160,000 cars per day).
- Services a diverse densely population of 161,899 people with an average household income of \$126,248 within a 3-mile radius.
- Well-located community shopping center in a major retail corridor on Arrow Hwy (29,000 cars per day) with great mix of local and top national retailers nearby.

5 Miles \$128.512

\$124,534

AVAILABLE ±32,000 SF

**♥CVS** pharmacy

Healthy Paws Animal Hospita

Chérie Nails

Mailboxes Express Glen-Covina Cleaners

Sushi UMI

Glendora Family Dental

BakeBros

3.99 Pizza Company

George's Auto Repair

BONNIE

COVE

ARROW HWY | ±29,000 CPD