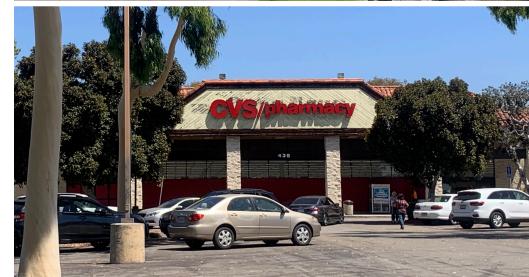

5 Miles \$128.512

\$124,534

AVAILABLE ±32,000 SF

**♥CVS** pharmacy

Healthy Paws Animal Hospita

Chérie Nails

Mailboxes Express Glen-Covina Cleaners

Sushi UMI

Glendora Family Dental

BakeBros

3.99 Pizza Company

George's Auto Repair

BONNIE

COVE

ARROW HWY | ±29,000 CPD