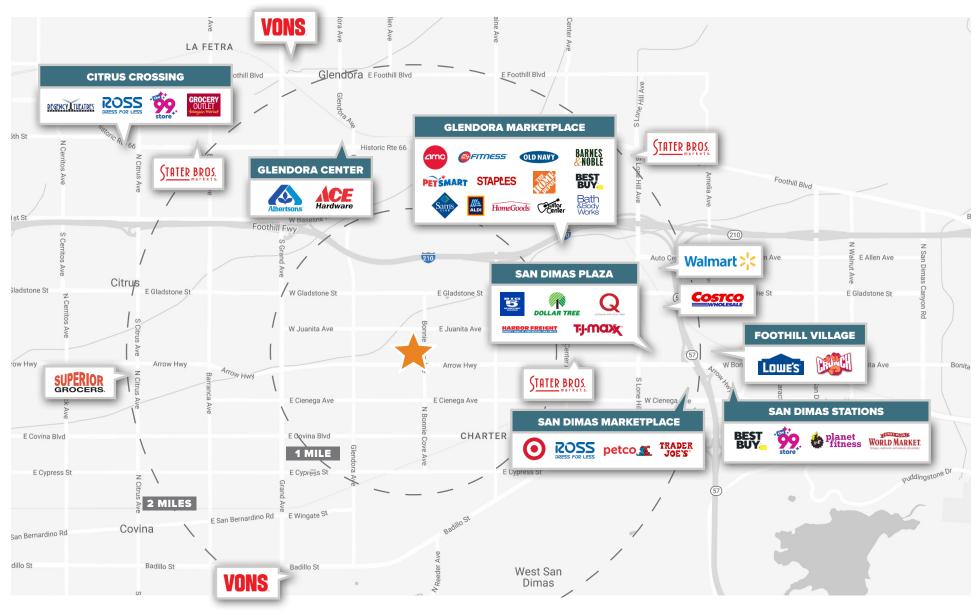

7 Freeway (nearly 160,000 cars per day).
- Services a diverse densely population of 161,899 people with an average household income of \$126,248 within a 3-mile radius.
- Well-located community shopping center in a major retail corridor on Arrow Hwy (29,000 cars per day) with great mix of local and top national retailers nearby.

## **DEMOGRAPHICS**



3 MILE 161,899

5 Miles 308,035

> 10 Miles 1.11 M



3 MILE 112,883

5 Miles 227,660

10 Miles 775,976



3 MILE \$126,248

5 Miles \$128.512

\$124,534







AVAILABLE ±32,000 SF

**♥CVS** pharmacy

Healthy Paws Animal Hospita

Chérie Nails

Mailboxes Express Glen-Covina Cleaners

Sushi UMI

Glendora Family Dental

BakeBros

3.99 Pizza Company



George's Auto Repair



BONNIE

COVE



ARROW HWY | ±29,000 CPD

## TRADE AREA OVERVIEW MAP



For leasing, please contact:

#### Randi Cohen

Lic. 02135211 **T** 424 499 0018

Randi.Cohen@BetaAgency.com

beta.