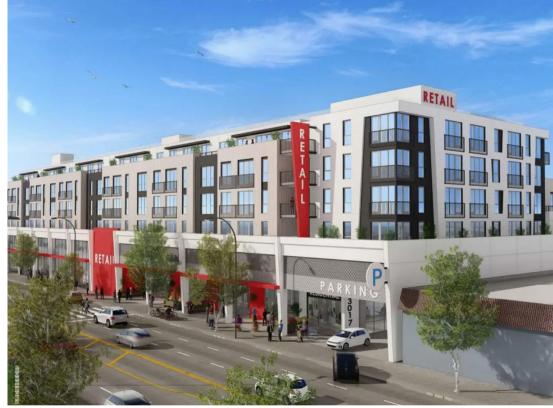

## **PROJECT HIGHLIGHTS**

- First class mixed-use project featuring 168 residential units above ±40,000 SF ground floor retail
- Prominent street visibility and parking accessibility with 136 dedicated retail spaces
- Located near Crenshaw Blvd and Jefferson Blvd with over 65,000 CPD (Crenshaw Blvd: ±43,225, Jefferson Blvd: ±22,006)
- Positioned to serve the affluent and densely populated communities of Jefferson Park, West Adams and Leimert Park