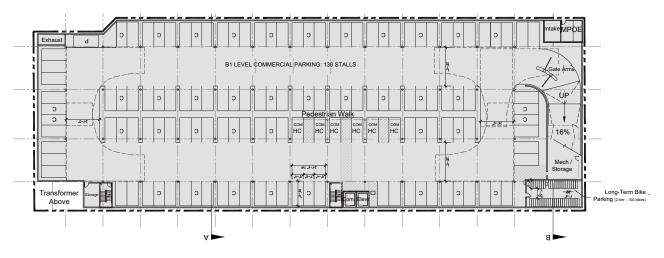

### **CONCEPTUAL SITE PLAN**

**Retail Parking Level** 

**CRENSHAW BLVD** | ±43,225 CPD - - - - -

## **PROJECT HIGHLIGHTS**

- First class mixed-use project featuring 168 residential units above ±40,000 SF ground floor retail
- Prominent street visibility and parking accessibility with 136 dedicated retail spaces
- Located near Crenshaw Blvd and Jefferson Blvd with over 65,000 CPD (Crenshaw Blvd: ±43,225, Jefferson Blvd: ±22,006)
- Positioned to serve the affluent and densely populated communities of Jefferson Park, West Adams and Leimert Park