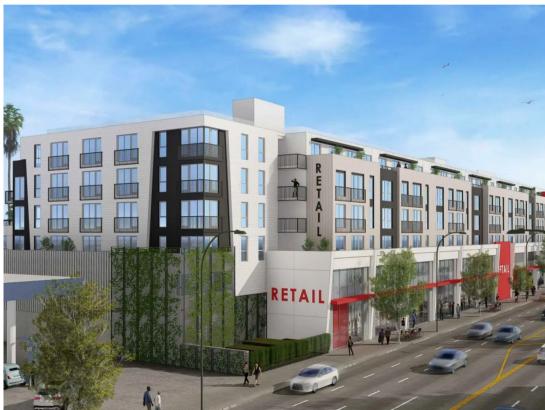

## **PROJECT HIGHLIGHTS**

- First class mixed-use project featuring 168 residential units above ±40,000 SF ground floor retail
- Prominent street visibility and parking accessibility with 136 dedicated retail spaces
- Located near Crenshaw Blvd and Jefferson Blvd with over 65,000 CPD (Crenshaw Blvd: ±43,225, Jefferson Blvd: ±22,006)
- Positioned to serve the affluent and densely populated communities of Jefferson Park, West Adams and Leimert Park