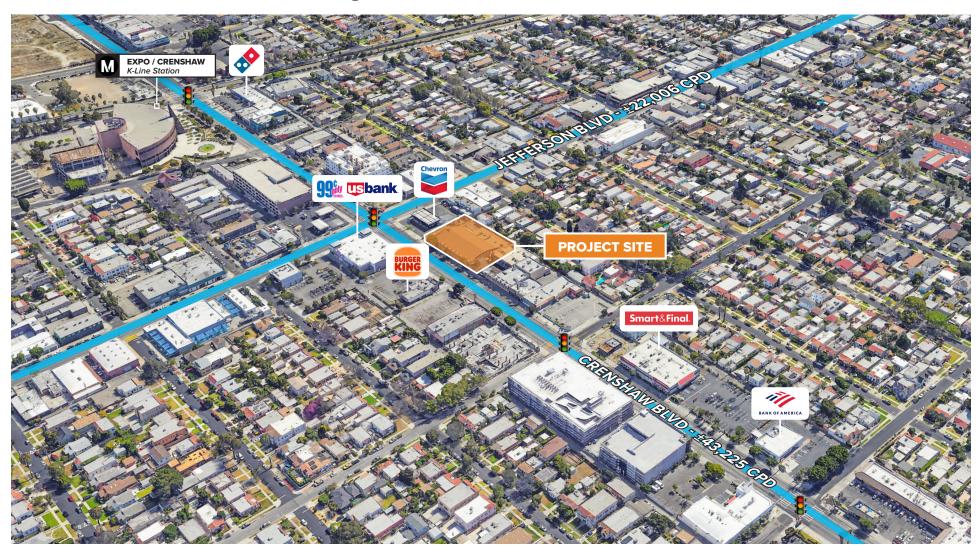

## **PROJECT HIGHLIGHTS**

- First class mixed-use project featuring 168 residential units above ±40,000 SF ground floor retail
- Prominent street visibility and parking accessibility with 136 dedicated retail spaces
- Located near Crenshaw Blvd and Jefferson Blvd with over 65,000 CPD (Crenshaw Blvd: ±43,225, Jefferson Blvd: ±22,006)
- Positioned to serve the affluent and densely populated communities of Jefferson Park, West Adams and Leimert Park

## **AREA OVERVIEW**

For leasing, please contact:

VANESSA ZHANG I LIC. 01921274

**XAN SAKS I** LIC. 01884636

RICHARD RIZIKA I LIC. 01044064  $\textbf{T} \ 424 \ 293 \ 3696 \quad \textbf{E} \ Vanessa. Zhang@BetaAgency.com \qquad \textbf{T} \ 310 \ 529 \ 4606 \quad \textbf{E} \ Xan. Saks@BetaAgency.com \qquad \textbf{T} \ 310 \ 430 \ 7790 \ x101 \quad \textbf{E} \ Richard. Rizika@BetaAgency.com$ 