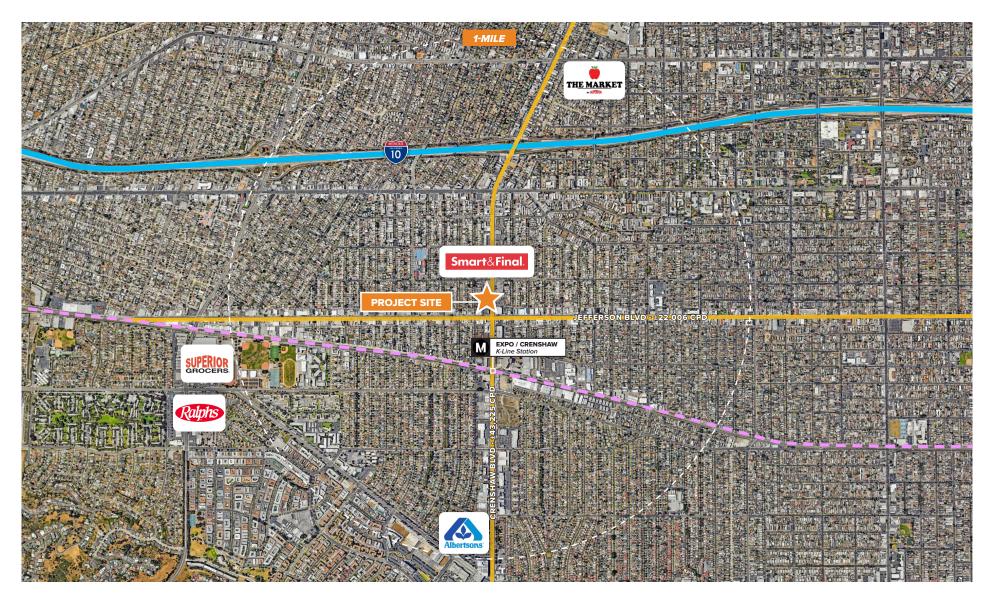

## **AREA OVERVIEW**

For leasing, please contact:

VANESSA ZHANG I LIC. 01921274

**XAN SAKS I** LIC. 01884636

RICHARD RIZIKA I LIC. 01044064  $\textbf{T} \ 424 \ 293 \ 3696 \quad \textbf{E} \ Vanessa. Zhang@BetaAgency.com \qquad \textbf{T} \ 310 \ 529 \ 4606 \quad \textbf{E} \ Xan. Saks@BetaAgency.com \qquad \textbf{T} \ 310 \ 430 \ 7790 \ x101 \quad \textbf{E} \ Richard. Rizika@BetaAgency.com$ 

## **PROJECT HIGHLIGHTS**

- First class mixed-use project featuring 168 residential units above ±40,000 SF ground floor retail
- Prominent street visibility and parking accessibility with 136 dedicated retail spaces
- Located near Crenshaw Blvd and Jefferson Blvd with over 65,000 CPD (Crenshaw Blvd: ±43,225, Jefferson Blvd: ±22,006)
- Positioned to serve the affluent and densely populated communities of Jefferson Park, West Adams and Leimert Park