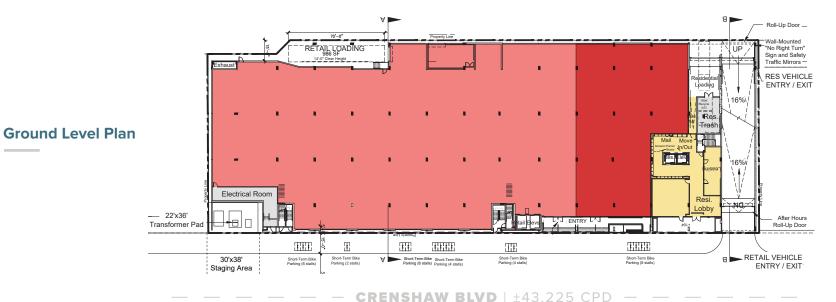

### **CONCEPTUAL SITE PLAN**

**Retail Parking Level** 

**CRENSHAW BLVD** | ±43,225 CPD - - - - -