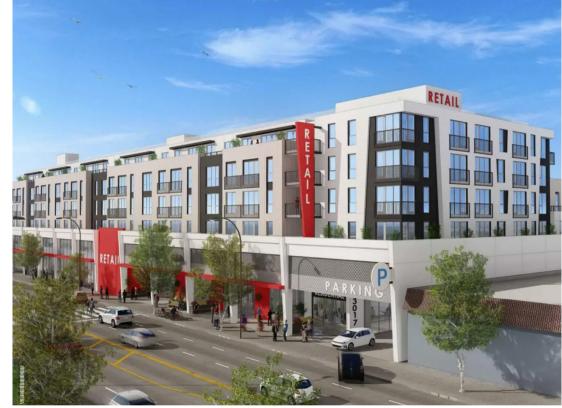

## **PROJECT HIGHLIGHTS**

- First class mixed-use project featuring 168 residential units above ±40,000 SF ground floor retail
- Prominent street visibility and parking accessibility with 136 dedicated retail spaces
- Located near Crenshaw Blvd and Jefferson Blvd with over 65,000 CPD (Crenshaw Blvd: ±43,225, Jefferson Blvd: ±22,006)
- Positioned to serve the affluent and densely populated communities of Jefferson Park, West Adams and Leimert Park
- Less than half a mile away from the 10 Freeway