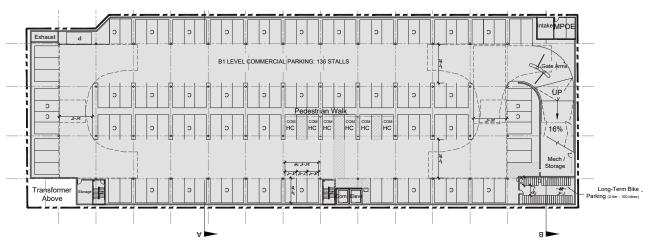

### **CONCEPTUAL SITE PLAN**

- CRENSHAW BLVD | ±43,225 CPD - - -

**Retail Parking Level** 

**CRENSHAW BLVD** | ±43.225 CPD - - - -

## **PROJECT HIGHLIGHTS**

- First class mixed-use project featuring 168 residential units above ±40,000 SF ground floor retail
- Prominent street visibility and parking accessibility with 136 dedicated retail spaces
- Located near Crenshaw Blvd and Jefferson Blvd with over 65,000 CPD (Crenshaw Blvd: ±43,225, Jefferson Blvd: ±22,006)
- Positioned to serve the affluent and densely populated communities of Jefferson Park, West Adams and Leimert Park
- Less than half a mile away from the 10 Freeway