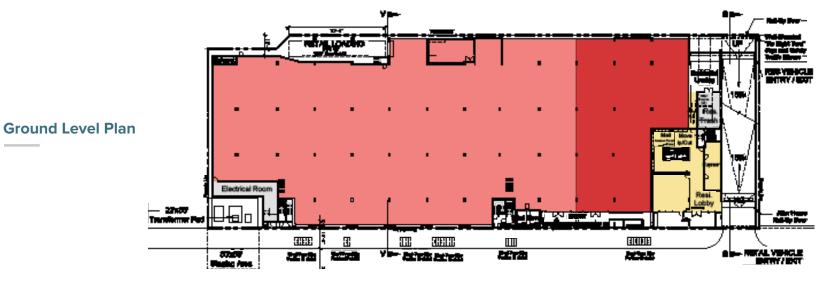

### **CONCEPTUAL SITE PLAN**

- CRENSHAW BLVD | ±43,225 CPD - - -

**Retail Parking Level** 

**CRENSHAW BLVD** | ±43.225 CPD - - - -