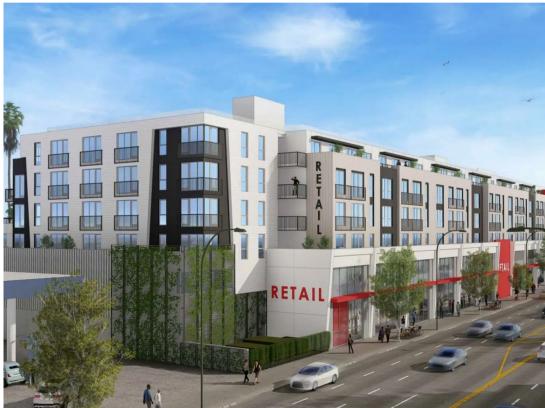

## **PROJECT HIGHLIGHTS**

- First class mixed-use project featuring 168 residential units above ±40,000 SF ground floor retail
- Prominent street visibility and parking accessibility with 136 dedicated retail spaces
- Located near Crenshaw Blvd and Jefferson Blvd with over 65,000 CPD (Crenshaw Blvd: ±43,225, Jefferson Blvd: ±22,006)
- Positioned to serve the affluent and densely populated communities of Jefferson Park, West Adams and Leimert Park
- Less than half a mile away from the 10 Freeway