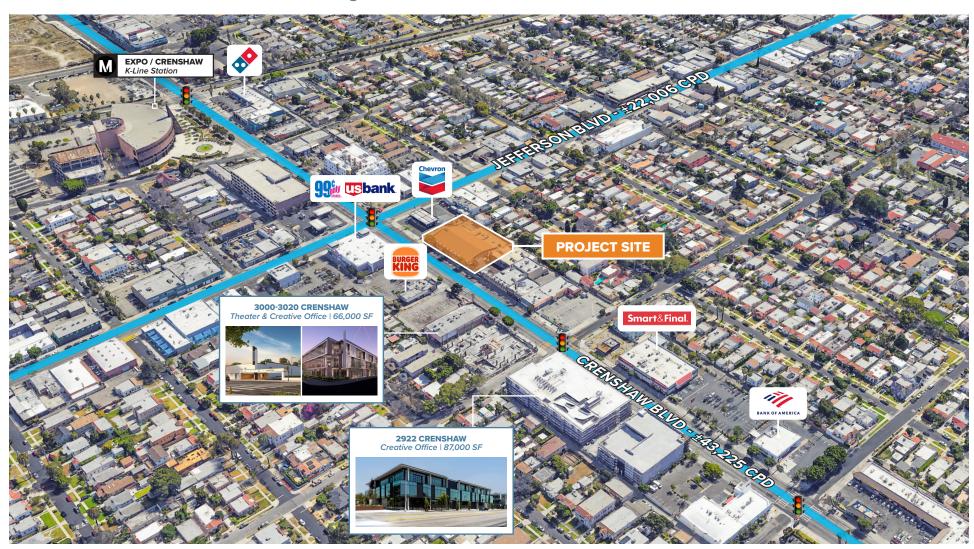

## **AREA OVERVIEW**

For leasing, please contact:

VANESSA ZHANG I LIC. 01921274

**XAN SAKS I** LIC. 01884636

RICHARD RIZIKA I LIC. 01044064  $\textbf{T}\ 424\ 293\ 3696 \quad \textbf{E}\ Vanessa.Zhang@BetaAgency.com \qquad \textbf{T}\ 310\ 529\ 4606 \quad \textbf{E}\ Xan.Saks@BetaAgency.com \qquad \textbf{T}\ 310\ 430\ 7790\ x101 \quad \textbf{E}\ Richard.Rizika@BetaAgency.com$ 

## **PROJECT HIGHLIGHTS**

- First class mixed-use project featuring 168 residential units above ±40,000 SF ground floor retail
- Prominent street visibility and parking accessibility with 136 dedicated retail spaces
- Located near Crenshaw Blvd and Jefferson Blvd with over 65,000 CPD (Crenshaw Blvd: ±43,225, Jefferson Blvd: ±22,006)
- Positioned to serve the affluent and densely populated communities of Jefferson Park, West Adams and Leimert Park
- Less than half a mile away from the 10 Freeway