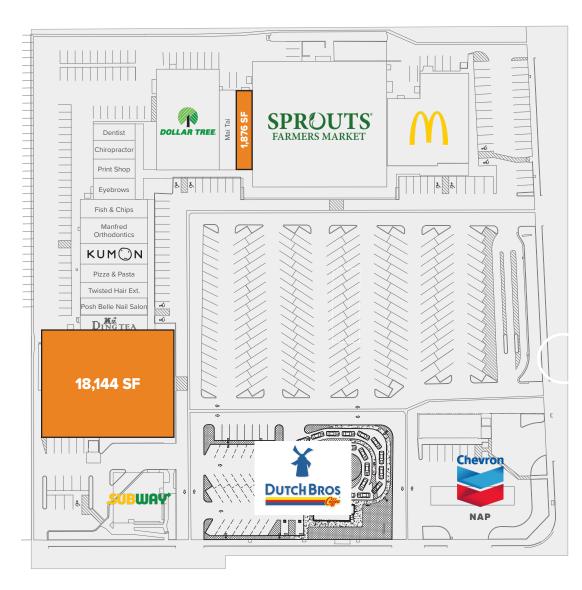

#### = AVAILABLE

| #  | Tenant                            | SF     |
|----|-----------------------------------|--------|
| 1  | McDonald's                        |        |
| 2  | Sprout's                          | -      |
| 3  | Available (Green Valley Cleaners) | 1,876  |
| 4  | Mai Tai Restaurant                | -      |
| 5  | Dollar Tree                       | -      |
| 6  | Dentist                           | -      |
| 7  | Stark Family Chiropractic         | -      |
| 8  | Everest Print Shop                | -      |
| 9  | Happy Eyebrow Threading Salon     | -      |
| 10 | Union Jack Fish & Chips           | -      |
| 11 | Manfred Orthodontics              | -      |
| 12 | Kumon                             | -      |
| 13 | Ameci Pizza & Pasta               | -      |
| 14 | Twisted Salon Hair Extension      | -      |
| 15 | Posh Belle Nail Salon             | -      |
| 16 | Ding Tea                          | -      |
| 17 | Available (Former Rite Aid)       | 18,144 |
| 18 | Bon Tofu & Grill                  | -      |
| 19 | Subway                            | -      |
| 20 | Dutch Bros Coffee                 | -      |