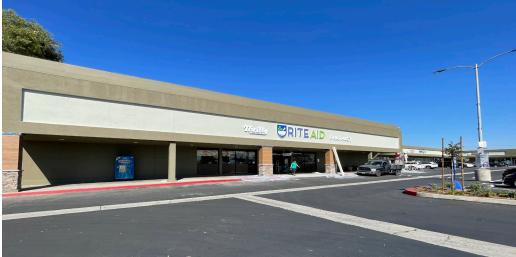

FOR LEASE | Former Rite Aid Anchor Space & Retail Space

#### = AVAILABLE

| #  | Tenant                            | SF     |
|----|-----------------------------------|--------|
| 1  | McDonald's                        |        |
| 2  | Sprout's                          | -      |
| 3  | Available (Green Valley Cleaners) | 1,876  |
| 4  | Mai Tai Restaurant                | -      |
| 5  | Dollar Tree                       | -      |
| 6  | Dentist                           | -      |
| 7  | Stark Family Chiropractic         | -      |
| 8  | Everest Print Shop                | -      |
| 9  | Happy Eyebrow Threading Salon     | -      |
| 10 | Union Jack Fish & Chips           | -      |
| 11 | Manfred Orthodontics              | -      |
| 12 | Kumon                             | -      |
| 13 | Ameci Pizza & Pasta               | -      |
| 14 | Twisted Salon Hair Extension      | -      |
| 15 | Posh Belle Nail Salon             | -      |
| 16 | Ding Tea                          | -      |
| 17 | Available (Former Rite Aid)       | 18,144 |
| 18 | Bon Tofu & Grill                  | -      |
| 19 | Subway                            | -      |
| 20 | Dutch Bros Coffee                 | -      |