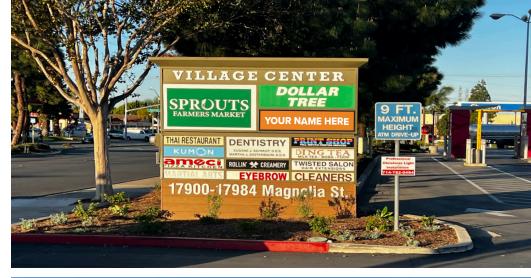

- Recently renovated 92K SF Sprouts anchored shopping center at Magnolia Street and Talbert Avenue, just off the 405 freeway.
- Outstanding opportunity to join Sprouts Farmers Market, Dutch Bros (1st Location in Orange County!) and McDonald's in the highly desirable and affluent Orange County trade area
- Pylon signage available

#### = AVAILABLE

| #  | Tenant                            | SF     |
|----|-----------------------------------|--------|
| 1  | McDonald's                        |        |
| 2  | Sprout's                          | -      |
| 3  | Available (Green Valley Cleaners) | 1,876  |
| 4  | Mai Tai Restaurant                | -      |
| 5  | Dollar Tree                       | -      |
| 6  | Dentist                           | -      |
| 7  | Stark Family Chiropractic         | -      |
| 8  | Everest Print Shop                | -      |
| 9  | Happy Eyebrow Threading Salon     | -      |
| 10 | Union Jack Fish & Chips           | -      |
| 11 | Manfred Orthodontics              | -      |
| 12 | Kumon                             | -      |
| 13 | Ameci Pizza & Pasta               | -      |
| 14 | Twisted Salon Hair Extension      | -      |
| 15 | Posh Belle Nail Salon             | -      |
| 16 | Ding Tea                          | -      |
| 17 | Available (Former Rite Aid)       | 18,144 |
| 18 | Bon Tofu & Grill                  | -      |
| 19 | Subway                            | -      |
| 20 | Dutch Bros Coffee                 | -      |