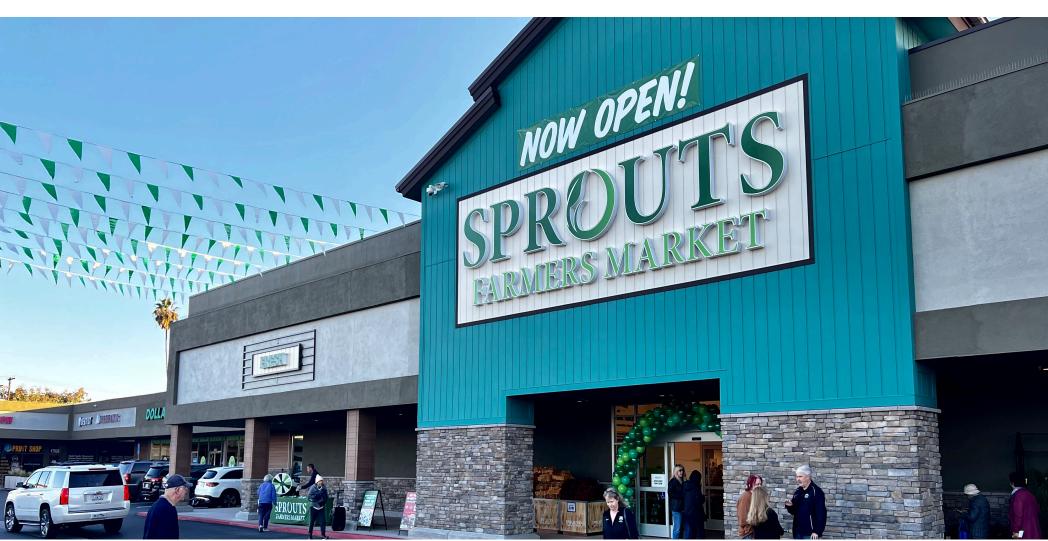

- Recently renovated 92K SF Sprouts anchored shopping center at Magnolia Street and Talbert Avenue, just off the 405 freeway.
- Outstanding opportunity to join Sprouts Farmers Market, Dutch Bros (1st Location in Orange County!) and McDonald's in the highly desirable and affluent Orange County trade area
- Pylon signage available