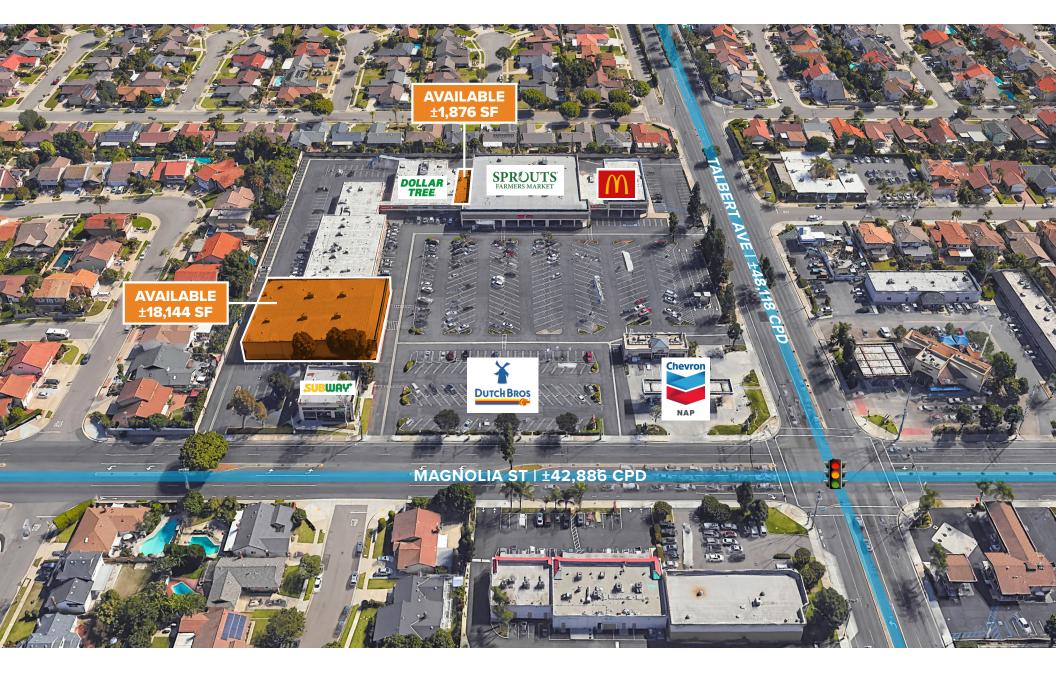

#### = AVAILABLE

| #  | Tenant                            | SF     |
|----|-----------------------------------|--------|
| 1  | McDonald's                        |        |
| 2  | Sprout's                          | -      |
| 3  | Available (Green Valley Cleaners) | 1,876  |
| 4  | Mai Tai Restaurant                | -      |
| 5  | Dollar Tree                       | -      |
| 6  | Dentist                           | -      |
| 7  | Stark Family Chiropractic         | -      |
| 8  | Everest Print Shop                | -      |
| 9  | Happy Eyebrow Threading Salon     | -      |
| 10 | Union Jack Fish & Chips           | -      |
| 11 | Manfred Orthodontics              | -      |
| 12 | Kumon                             | -      |
| 13 | Ameci Pizza & Pasta               | -      |
| 14 | Twisted Salon Hair Extension      | -      |
| 15 | Posh Belle Nail Salon             | -      |
| 16 | Ding Tea                          | -      |
| 17 | Available (Former Rite Aid)       | 18,144 |
| 18 | Bon Tofu & Grill                  | -      |
| 19 | Subway                            | -      |
| 20 | Dutch Bros Coffee                 | -      |

MAGNOLIA ST | ±42,886 CPD

Area Overview Village Center