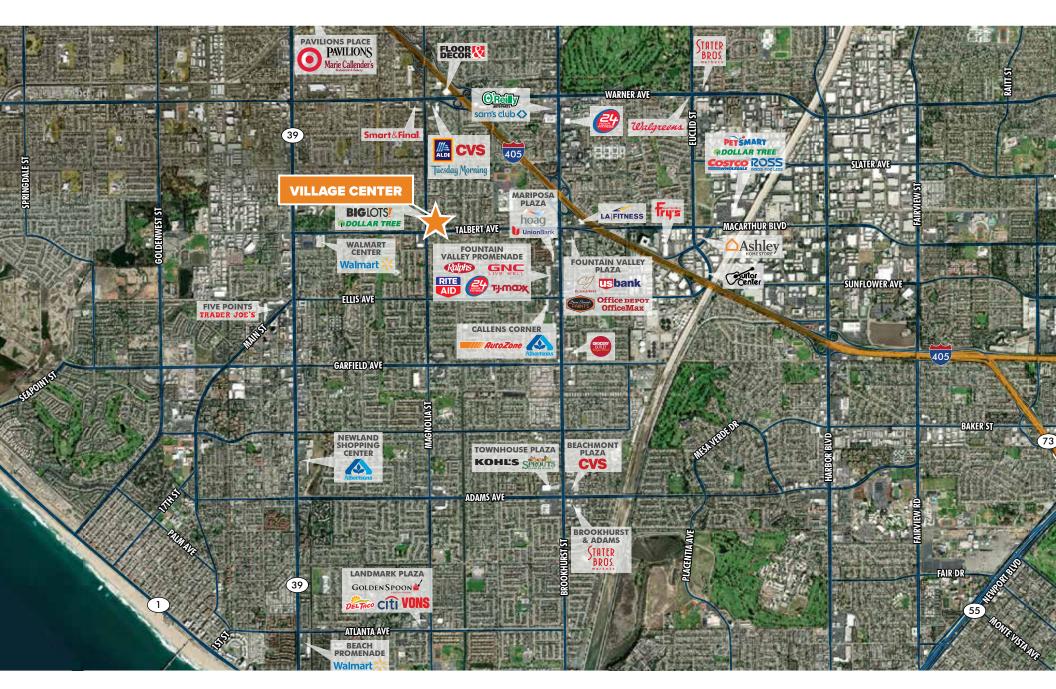

- Recently renovated 92K SF Sprouts anchored shopping center at Magnolia Street and Talbert Avenue, just off the 405 freeway.
- Outstanding opportunity to join Sprouts Farmers Market, Dutch Bros (1st Location in Orange County!) and McDonald's in the highly desirable and affluent Orange County trade area
- Pylon signage available

MAGNOLIA ST | ±42,886 CPD

Area Overview Village Center