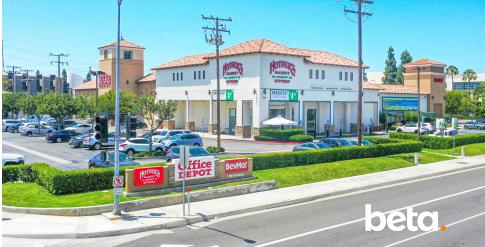

FOR LEASE | ±16,603 SF RETAIL

# MANHATTAN GATEWAY CENTER

Rosecrans Ave & Redondo Ave | Manhattan Beach, CA

For leasing, please contact:

 BetaAgency.com 137 Eucalyptus Blvd El Segundo, CA 90245

## **PROJECT HIGHLIGHTS**

- Rare Junior Box in affluent South Bay
- Located at busy signalized intersection of Rosecrans Ave and Aviation Blvd (Approx. 138,500 Cars Per Day)
- Dominant retail corridor in Manhattan Beach
- Excellent street visibility with two signages on a major thoroughfare
- Close proximity to 405 Freeway
- Surrounded by successful national and regional tenants and amenities including REI, Old Navy, Barnes & Noble, Trader Joe's, The Vitamin Shoppe, II Fornaio, Cafe Rio, Office Depot and BevMo!