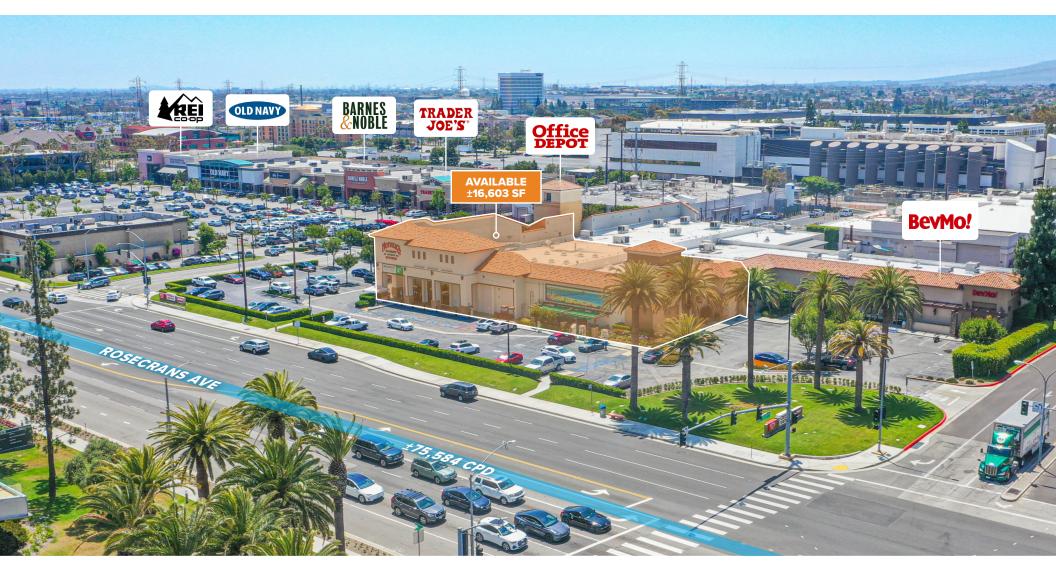

FOR LEASE | ±16,603 SF RETAIL

# MANHATTAN GATEWAY CENTER

Rosecrans Ave & Redondo Ave | Manhattan Beach, CA

For leasing, please contact:

 BetaAgency.com 137 Eucalyptus Blvd El Segundo, CA 90245

## **PROJECT HIGHLIGHTS**

- Rare Junior Box in affluent South Bay
- Located at busy signalized intersection of Rosecrans Ave and Aviation Blvd (Approx. 138,500 Cars Per Day)
- Dominant retail corridor in Manhattan Beach
- Excellent street visibility with two signages on a major thoroughfare
- Close proximity to 405 Freeway
- Surrounded by successful national and regional tenants and amenities including REI, Old Navy, Barnes & Noble, Trader Joe's, The Vitamin Shoppe, II Fornaio, Cafe Rio, Office Depot and BevMo!

#### **NEIGHBORING RETAILERS:**

### ROSECRANS AVE | ±75,584 CPD