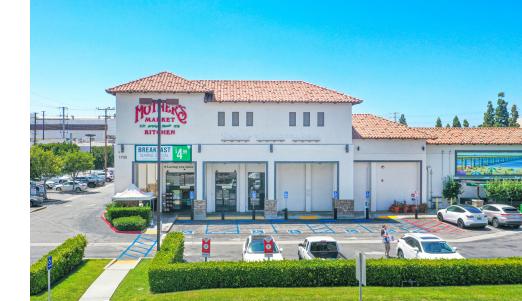

FOR LEASE | ±16,603 SF RETAIL

# MANHATTAN GATEWAY CENTER

Rosecrans Ave & Redondo Ave | Manhattan Beach, CA

For leasing, please contact:

 BetaAgency.com 137 Eucalyptus Blvd El Segundo, CA 90245