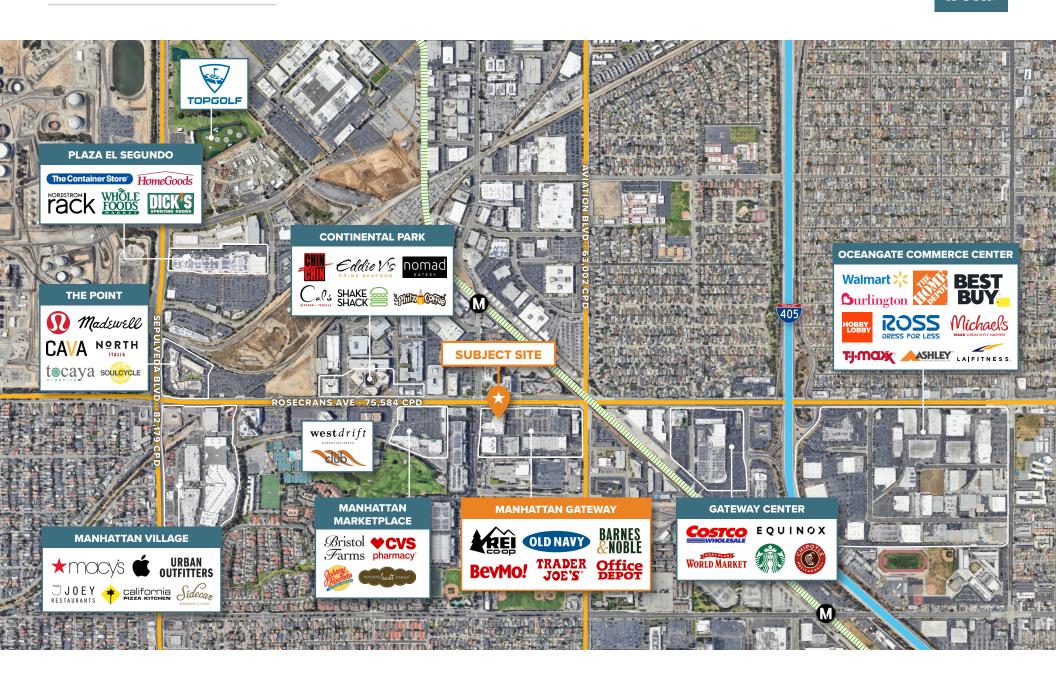

## **PROJECT HIGHLIGHTS**

- Rare Junior Box in affluent South Bay
- Located at busy signalized intersection of Rosecrans Ave and Aviation Blvd (Approx. 138,500 Cars Per Day)
- Dominant retail corridor in Manhattan Beach
- Excellent street visibility with two signages on a major thoroughfare
- Close proximity to 405 Freeway
- Surrounded by successful national and regional tenants and amenities including REI, Old Navy, Barnes & Noble, Trader Joe's, The Vitamin Shoppe, II Fornaio, Cafe Rio, Office Depot and BevMo!

#### **NEIGHBORING RETAILERS:**

### ROSECRANS AVE | ±75,584 CPD