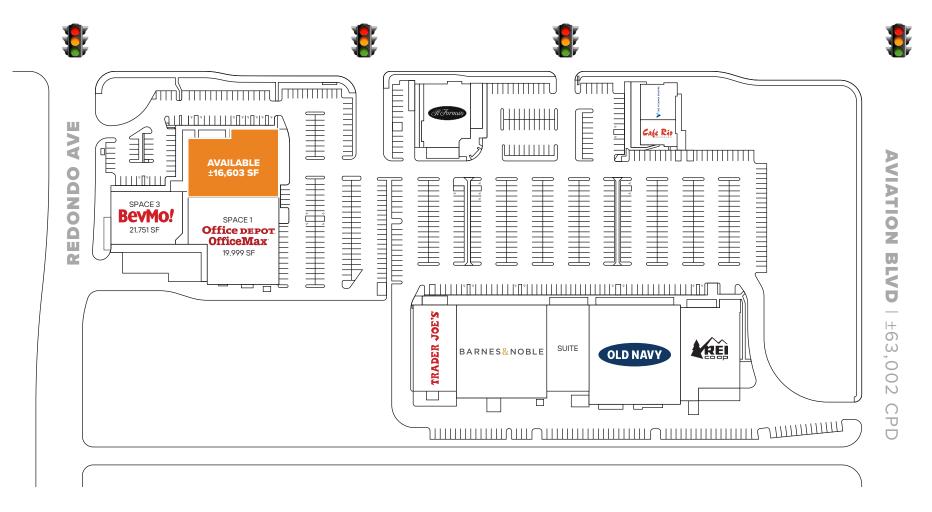

FOR LEASE | ±16,603 SF RETAIL

## **PROJECT HIGHLIGHTS**

- Rare Junior Box in affluent South Bay
- Located at busy signalized intersection of Rosecrans Ave and Aviation Blvd (Approx. 138,500 Cars Per Day)
- Dominant retail corridor in Manhattan Beach
- Excellent street visibility with two signages on a major thoroughfare
- Close proximity to 405 Freeway
- Surrounded by successful national and regional tenants and amenities including REI, Old Navy, Barnes & Noble, Trader Joe's, The Vitamin Shoppe, II Fornaio, Cafe Rio, Office Depot and BevMo!

#### **NEIGHBORING RETAILERS:**