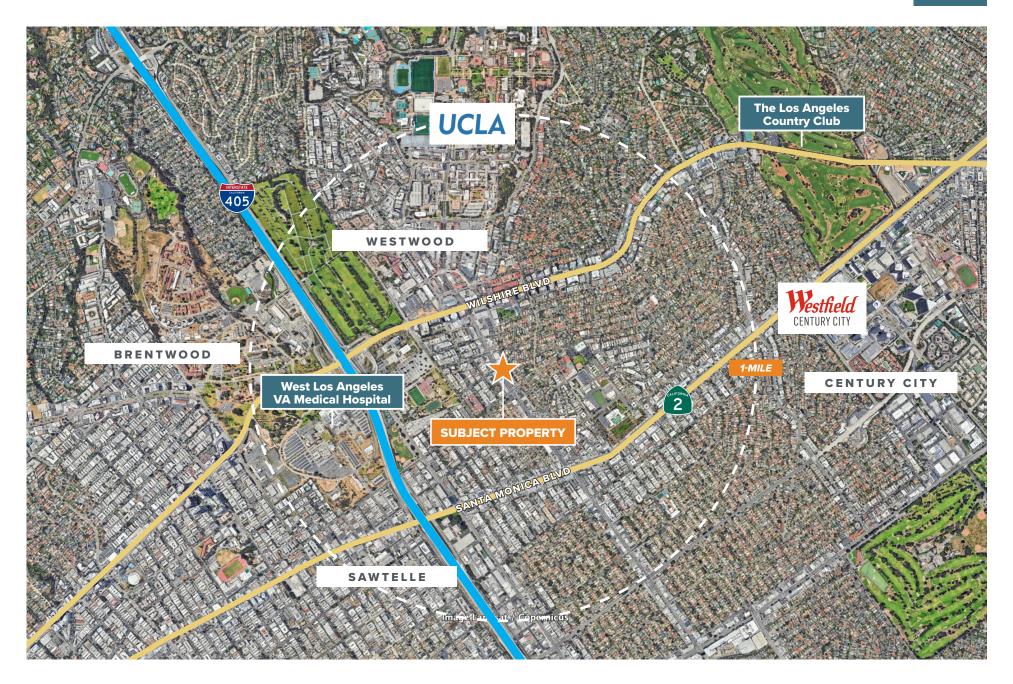

### **AREA OVERVIEW**

# **PROJECT HIGHLIGHTS**

- \*  $\pm 2,231 \text{ SF}$  Fully Built Out Restaurant with Patio & Bar Available at the heart of Westwood
- Located at the signalized intersection of Westwood Blvd & Wilkins Ave - Approx. 35,000 Cars Per Day
- Close proximity to Westwood Village, Westfield Century City, UCLA, and 405 Freeway
- Strong foot and automotive traffic
- Densely populated, affluent-income demographics