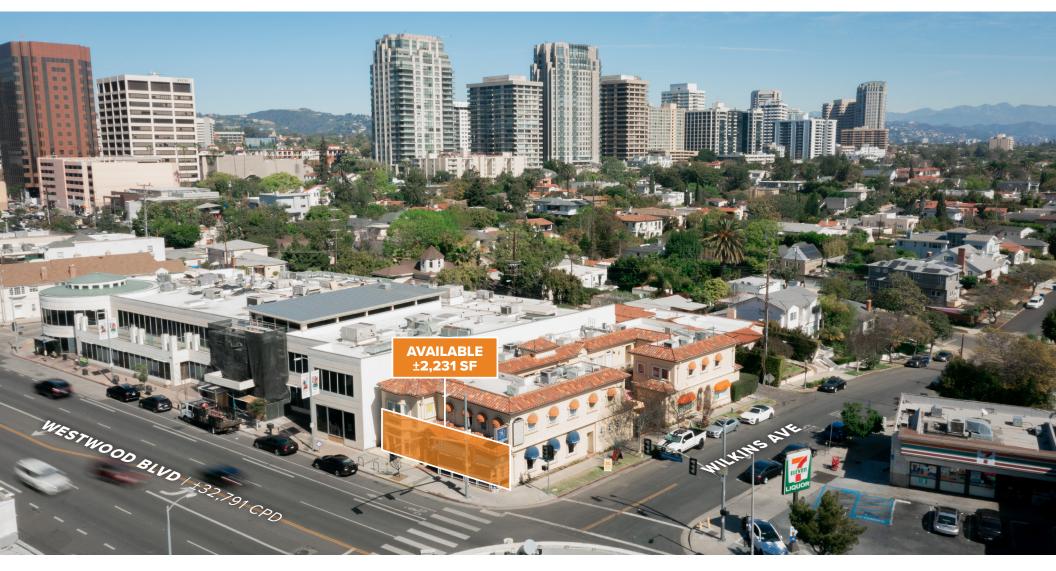

# FOR LEASE | ±2,231 SF RESTAURANT SPACE AVAILABLE

Westwood Blvd & Wilkins Ave | Los Angeles, CA

For leasing, please contact:

MATT SAKER | LIC. 02016706 T 424 282 5236 E Matt.Saker@BetaAgency.com BetaAgency.com 137 Eucalyptus Blvd El Segundo, CA 90245

# **PROJECT HIGHLIGHTS**

- \*  $\pm 2,231 \text{ SF}$  Fully Built Out Restaurant with Patio & Bar Available at the heart of Westwood
- Located at the signalized intersection of Westwood Blvd & Wilkins Ave - Approx. 35,000 Cars Per Day
- Close proximity to Westwood Village, Westfield Century City, UCLA, and 405 Freeway
- Strong foot and automotive traffic
- Densely populated, affluent-income demographics

## **FLOOR PLAN**

WESTWOOD BLVD | ±32,791 CPD -

©2023 Beta Agency, Inc. The information contained in this document (or provided verbally) has been obtained from sources believed reliable. While Beta Agency, Inc. and Owner does not doubt its accuracy. Beta Agency, Inc. and Owner have not verified it and makes no guarantee warranty or representation about it. It is your responsibility to independently confirm its accuracy. Any projections, opinions, assumptions, approximations or estimates used are for example only and do not represent the current or future characteristics or performance of the property. The value of this transaction to you depends on tax and other factors which should be evaluated by your tax, financial and legal advisors. Should conduct a careful, independent investigation of the property to determine to your astistication the sublify of the property meet your needs.