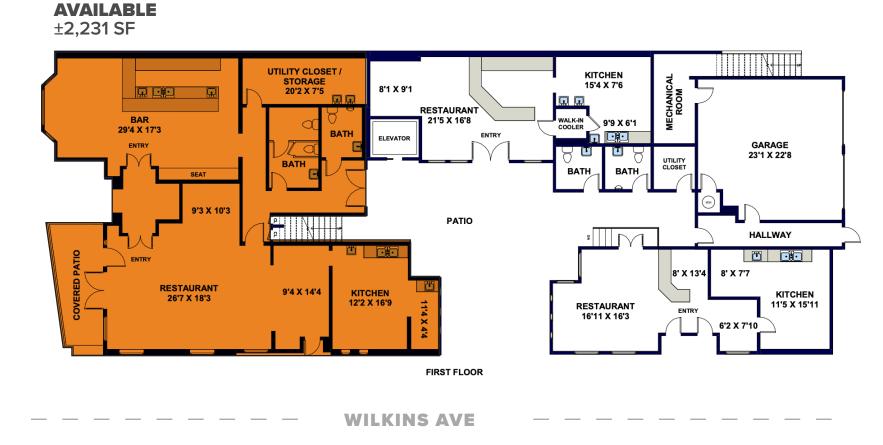

## **FLOOR PLAN**

WESTWOOD BLVD | ±32,791 CPD -

©2023 Beta Agency, Inc. The information contained in this document (or provided verbally) has been obtained from sources believed reliable. While Beta Agency, Inc. and Owner does not doubt its accuracy. Beta Agency, Inc. and Owner have not verified it and makes no guarantee warranty or representation about it. It is your responsibility to independently confirm its accuracy. Any projections, opinions, assumptions, approximations or estimates used are for example only and do not represent the current or future characteristics or performance of the property. The value of this transaction to you depends on tax and other factors which should be evaluated by your tax, financial and legal advisors. Should conduct a careful, independent investigation of the property to determine to your astistication the sublify of the property meet your needs.