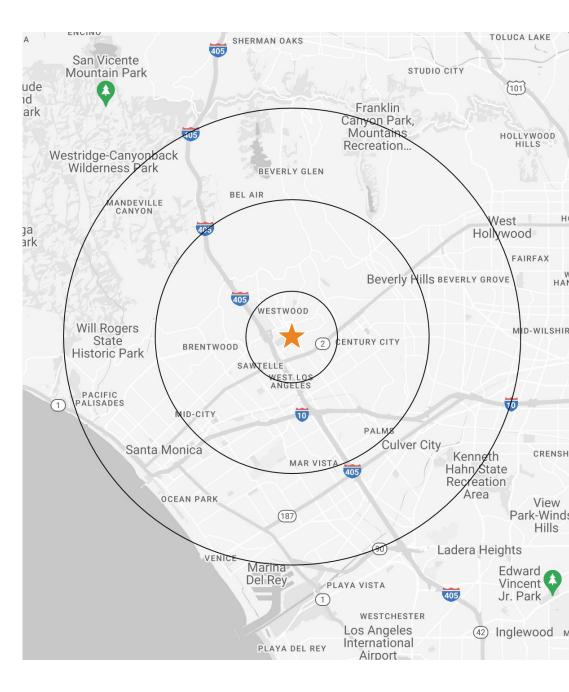

### **AREA OVERVIEW**

#### DEMOGRAPHICS

| RESIDENTIAL                | DAYTIME                       | AVG. HOUSEHOLD                  |
|----------------------------|-------------------------------|---------------------------------|
| POPULATION                 | POPULATION                    | INCOME                          |
| <sup>1 MILE</sup>          | 1 MILE                        | <sup>1 MILE</sup>               |
| <b>45,831</b>              | <b>70,892</b>                 | \$162,516                       |
| <sup>3 Miles</sup> 241,596 | <sup>3 Miles</sup><br>357,236 | <sup>3 Miles</sup><br>\$191,781 |
| 5 Miles 593.198            | 5 Miles<br>694.131            | 5 Miles<br>\$188.651            |