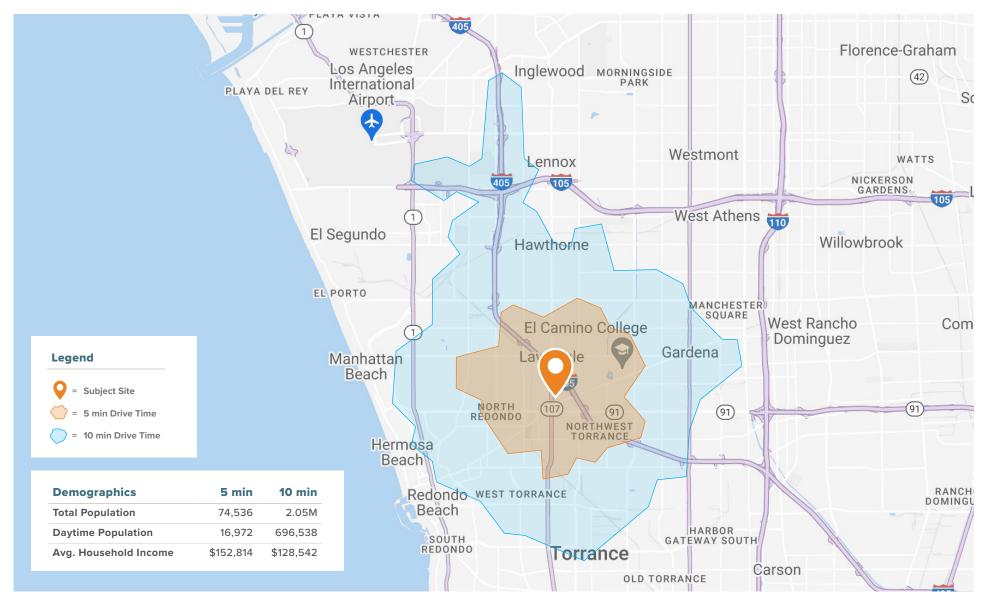

| Demographics              | 1 Mile    | 2 Miles   | 3 Miles   |
|---------------------------|-----------|-----------|-----------|
| Total Population          | 36,860    | 121,440   | 280,771   |
| <b>Daytime Population</b> | 18,797    | 65,128    | 194,517   |
| Avg. Household Income     | \$127,238 | \$157,746 | \$157,700 |