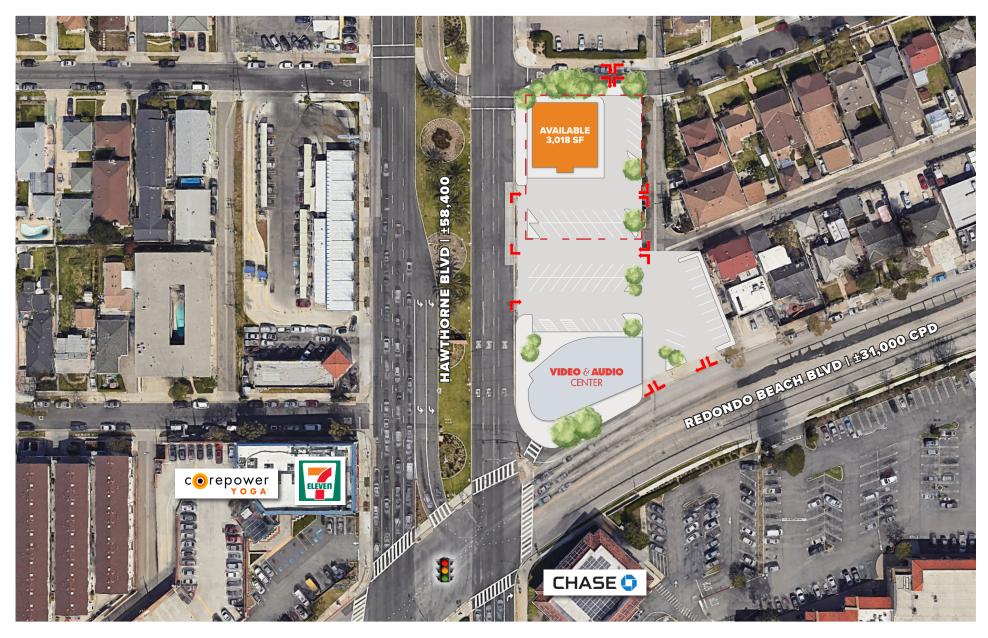

#### **PROPERTY HIGHLIGHTS**

- 3,018 SF second generation restaurant space
- Prime location with prominent signage along the heavily trafficked Hawthorne Blvd and Redondo Beach Blvd with over 89,000 CPD combined
- Services a high income, highly educated, residential area with a dense suburban population

#### NEC Hawthorne & Redondo Beach Blvd | Lawndale, CA

For leasing, please contact:

VANESSA ZHANG I LIC. 01921274 T 424 293 3696 E Vanessa.Zhang@BetaAgency.com 