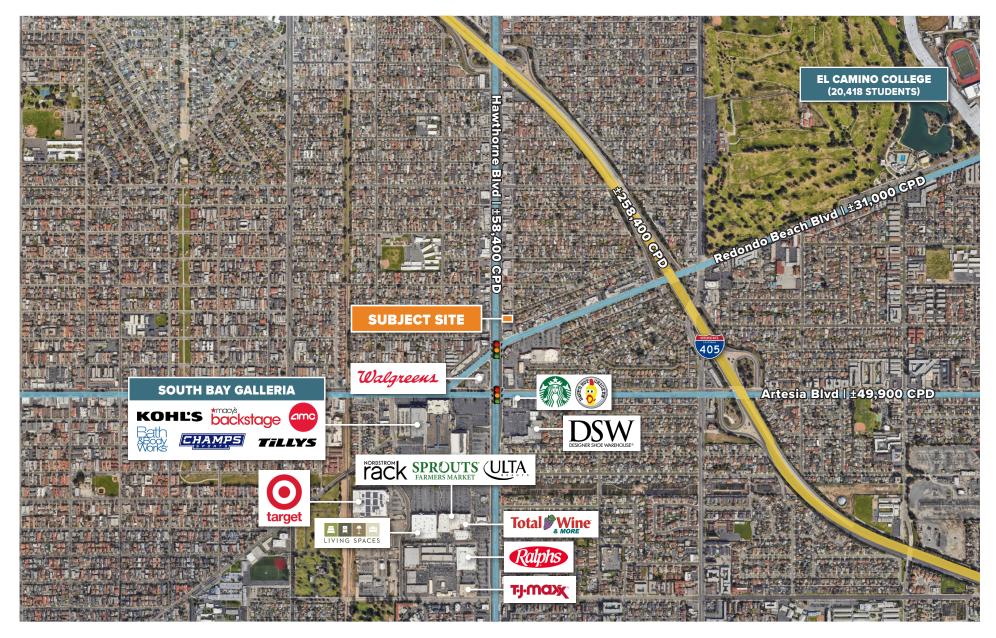

#### **PROPERTY HIGHLIGHTS**

- 3,018 SF second generation restaurant space
- Prime location with prominent signage along the heavily trafficked Hawthorne Blvd and Redondo Beach Blvd with over 89,000 CPD combined
- Services a high income, highly educated, residential area with a dense suburban population

#### **Traffic Counts**

| Hawthorne Blvd     | 58,400 CPD |
|--------------------|------------|
| Redondo Beach Blvd | 31,000 CPD |
| Artesia Blvd       | 49,900 CPD |

For leasing, please contact:

VANESSA ZHANG I LIC. 01921274 T 424 293 3696 E Vanessa.Zhang@BetaAgency.com

## NEC Hawthorne & Redondo Beach Blvd | Lawndale, CA