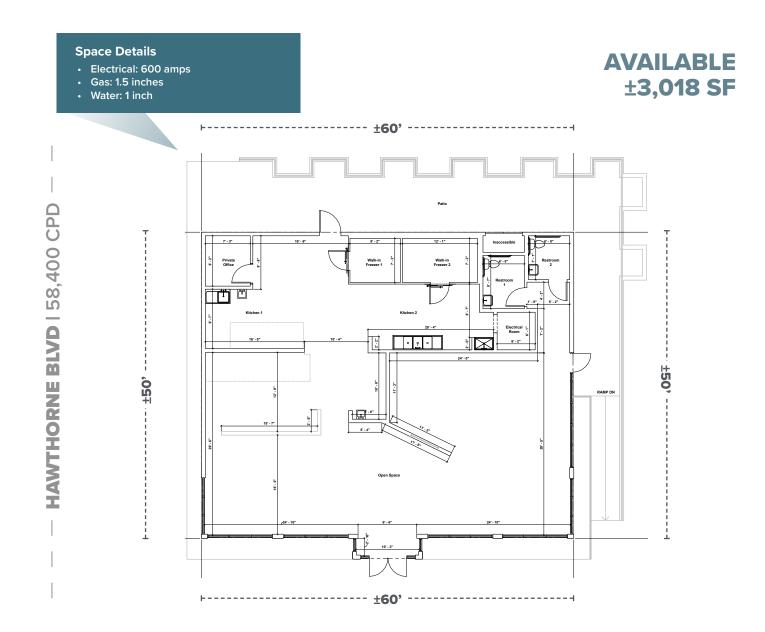

#### **PROPERTY HIGHLIGHTS**

- 3,018 SF second generation restaurant space
- Prime location with prominent signage along the heavily trafficked Hawthorne Blvd and Redondo Beach Blvd with over 89,000 CPD combined
- Services a high income, highly educated, residential area with a dense suburban population