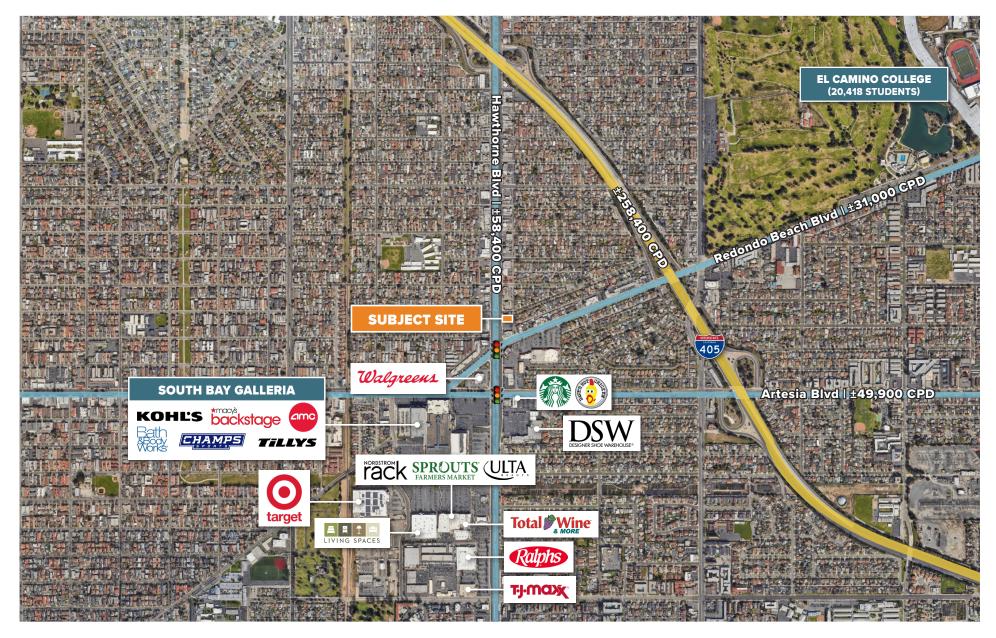

#### **PROPERTY HIGHLIGHTS**

- 3,018 SF second generation restaurant space
- Prime location with prominent signage along the heavily trafficked Hawthorne Blvd and Redondo Beach Blvd with over 89,000 CPD combined
- Services a high income, highly educated, residential area with a dense suburban population

#### **Traffic Counts**

| Hawthorne Blvd     | 58,400 CPD |
|--------------------|------------|
| Redondo Beach Blvd | 31,000 CPD |
| Artesia Blvd       | 49,900 CPD |

For leasing, please contact:

VANESSA ZHANG I LIC. 01921274 T 424 293 3696 E Vanessa.Zhang@BetaAgency.com