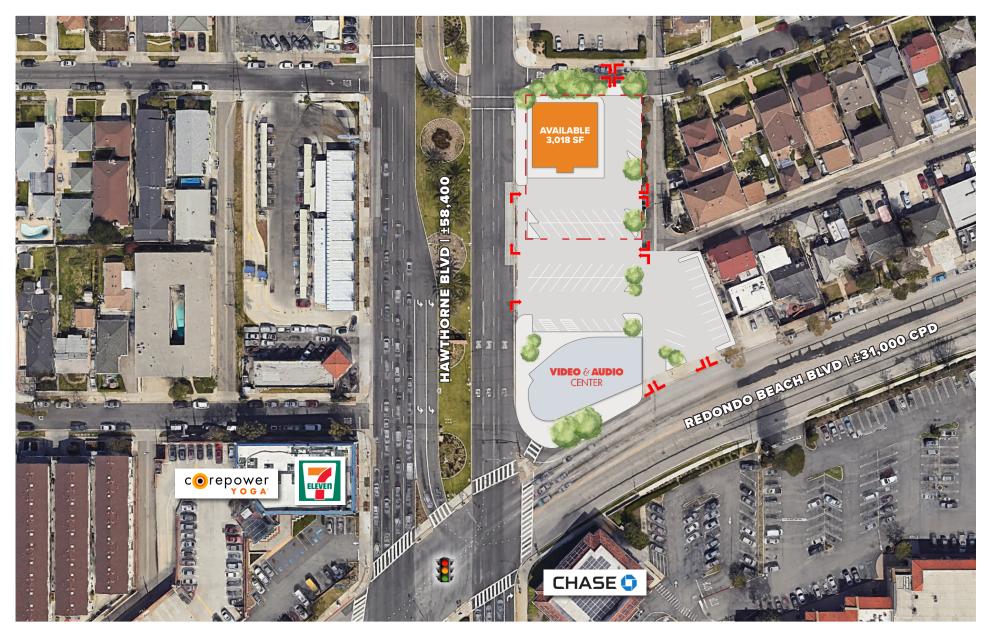

#### **PROPERTY HIGHLIGHTS**

- 3,018 SF second generation restaurant space
- Prime location with prominent signage along the heavily trafficked Hawthorne Blvd and Redondo Beach Blvd with over 89,000 CPD combined
- Services a high income, highly educated, residential area with a dense suburban population

#### **Traffic Counts**

| Hawthorne Blvd     | 58,400 CPD |
|--------------------|------------|
| Redondo Beach Blvd | 31,000 CPD |
| Artesia Blvd       | 49,900 CPD |

For leasing, please contact:

VANESSA ZHANG I LIC. 01921274 T 424 293 3696 E Vanessa.Zhang@BetaAgency.com