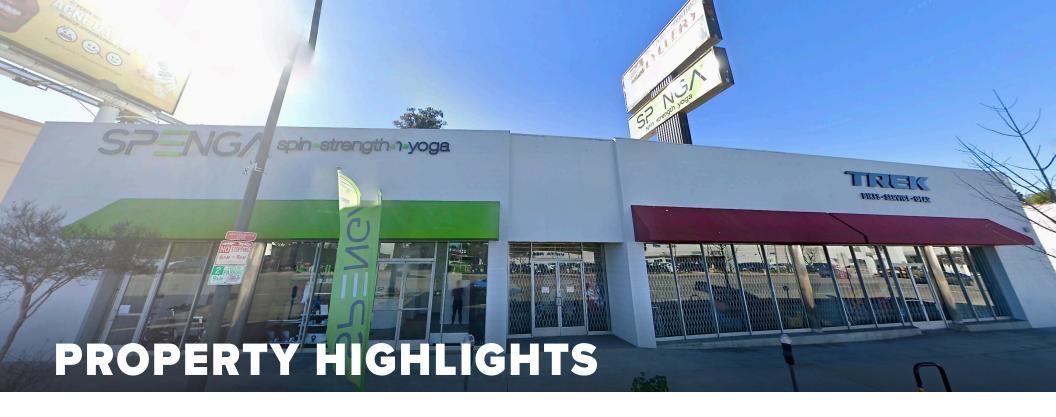

- ±3,991 SF Fully Built Out Gym/Fitness Studio Available for lease on Prime Ventura Blvd in Woodland Hills
- Highly Visible Signage Opportunity
- Very High Traffic Counts (Approx. 59,000 CPD along Ventura & Canoga)
- Affluent Income Demographics (Approx. \$131,000 Average Household Income in 1-Mile Radius)
- ±49 ft of storefront along Ventura Blvd
- One Block from 101 Freeway
- Surrounded by Countless Major retailers including Whole Foods, Sprouts, Petco, Trader Joes, Ralphs, Starbucks, Chipotle and more