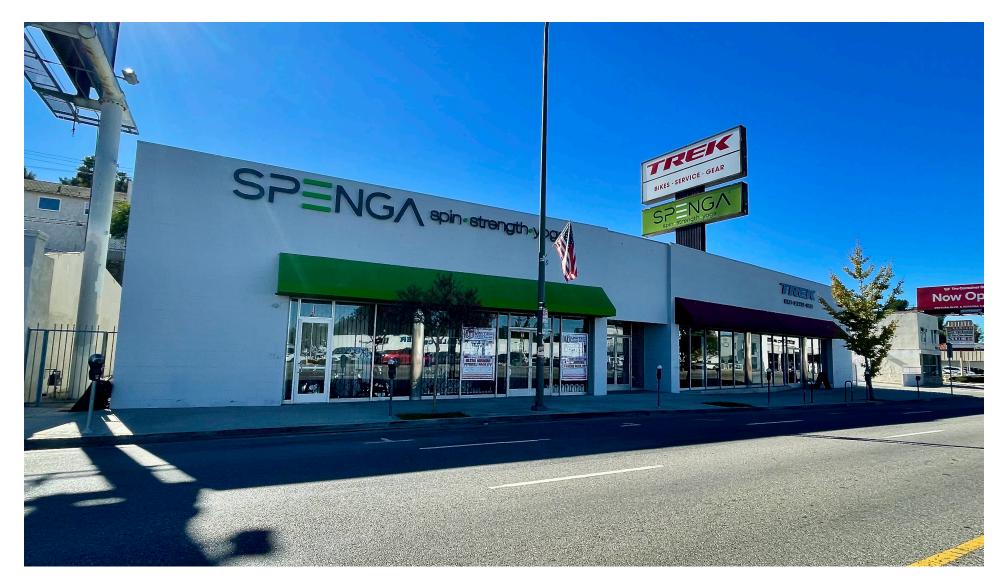

# FITNESS STUDIO AVAILABLE FOR LEASE

#### SWC Ventura Blvd & Canoga Ave | Woodland Hills, CA

For leasing, please contact:

MATT SAKER | LIC. 02016706 T 424 282 5236 E Matt.Saker@BetaAgency.com

©2023 Beta Agency, Inc. The information contained in this document (or provided verbally) has been obtained from sources believed reliable. While Beta Agency, Inc. and Owner does not doubt its accuracy. Beta Agency, Inc. and Owner have not verified it and makes no guarantee warranty or representation about it. It is your responsibility to independently confirm its accuracy. Any projections, opinions, assumptions, approximations or estimates used are for example only and do not represent the current or future characteristics or performance of the property. The value of this transaction to you depends on tax and other factors which should be evaluated by your tax, financial and legal advisors. You and your advisors should conduct a careful, independent investigation of the property test your satisfaction the suitability of the property meet your reads.

- ±3,991 SF Fully Built Out Gym/Fitness Studio Available for lease on Prime Ventura Blvd in Woodland Hills
- Highly Visible Signage Opportunity
- Very High Traffic Counts (Approx. 59,000 CPD along Ventura & Canoga)
- Affluent Income Demographics (Approx. \$131,000 Average Household Income in 1-Mile Radius)
- ±49 ft of storefront along Ventura Blvd
- One Block from 101 Freeway
- Surrounded by Countless Major retailers including Whole Foods, Sprouts, Petco, Trader Joes, Ralphs, Starbucks, Chipotle and more