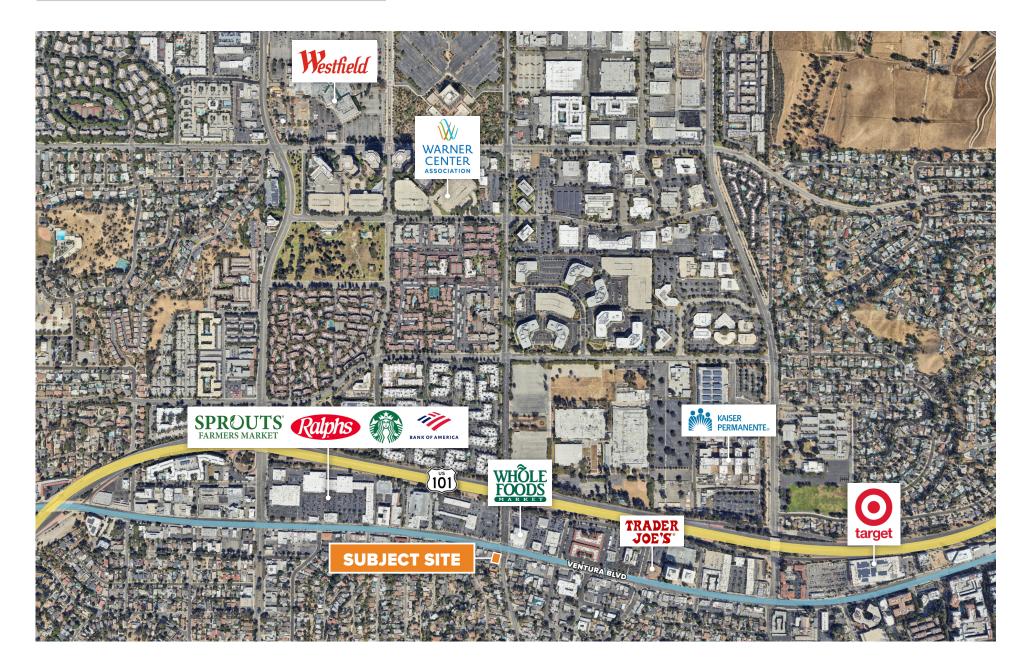

- ±3,991 SF Fully Built Out Gym/Fitness Studio Available for lease on Prime Ventura Blvd in Woodland Hills
- Highly Visible Signage Opportunity
- Very High Traffic Counts (Approx. 59,000 CPD along Ventura & Canoga)
- Affluent Income Demographics (Approx. \$131,000 Average Household Income in 1-Mile Radius)
- ±49 ft of storefront along Ventura Blvd
- One Block from 101 Freeway
- Surrounded by Countless Major retailers including Whole Foods, Sprouts, Petco, Trader Joes, Ralphs, Starbucks, Chipotle and more