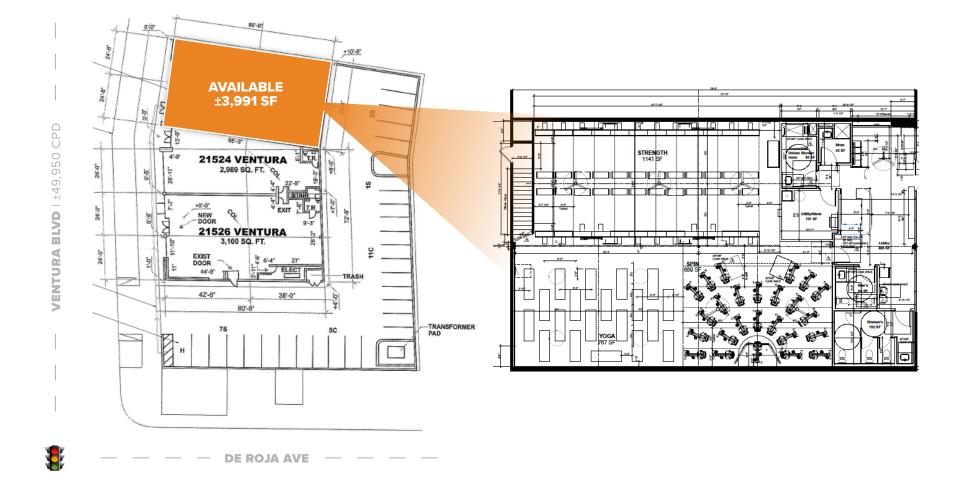

- ±3,991 SF Fully Built Out Gym/Fitness Studio Available for lease on Prime Ventura Blvd in Woodland Hills
- Highly Visible Signage Opportunity
- Very High Traffic Counts (Approx. 59,000 CPD along Ventura & Canoga)
- Affluent Income Demographics (Approx. \$131,000 Average Household Income in 1-Mile Radius)
- ±49 ft of storefront along Ventura Blvd
- One Block from 101 Freeway
- Surrounded by Countless Major retailers including Whole Foods, Sprouts, Petco, Trader Joes, Ralphs, Starbucks, Chipotle and more

## SITE PLAN

©2023 Beta Agency, Inc. The information contained in this document (or provided verbally) has been obtained from sources believed reliable. While Beta Agency Inc. does not doubt its accuracy. Beta Agency Inc. has not verified it and makes no guarantee warranty or representation about it. It is your responsibility to independently confirm its accuracy. Any projections, opinions, assumptions or estimates used are for example only and do not represent the current or future performance of the value of this transaction to you depends on tax and other factors which hold be evaluated by your tax, financial and legal advisors. You and your advisors should conduct a careful, independent investigation of the property to tetermine to your satisfaction the suitability of the property to the suitability of the property to the suitability of the property.