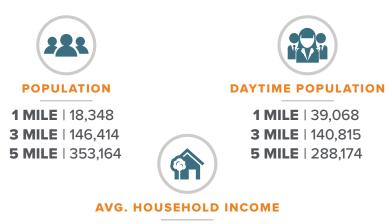

### DEMOGRAPHICS

| Population           | 1 Mile | 3 Mile  | 5 Mile  |
|----------------------|--------|---------|---------|
| Total population     | 18,348 | 146,414 | 353,164 |
| Average age          | 40.8   | 39.9    | 39.6    |
| Average age (Male)   | 39.6   | 39.0    | 38.6    |
| Average age (Female) | 41.9   | 40.7    | 40.7    |

| Households & Income | 1 Mile    | 3 Mile    | 5 Mile    |
|---------------------|-----------|-----------|-----------|
| Total households    | 8,540     | 56,913    | 130,978   |
| # of persons per HH | 2.1       | 2.6       | 2.7       |
| Average HH income   | \$151,004 | \$156,517 | \$151,898 |
| Average house value | \$819,195 | \$881,029 | \$848,334 |