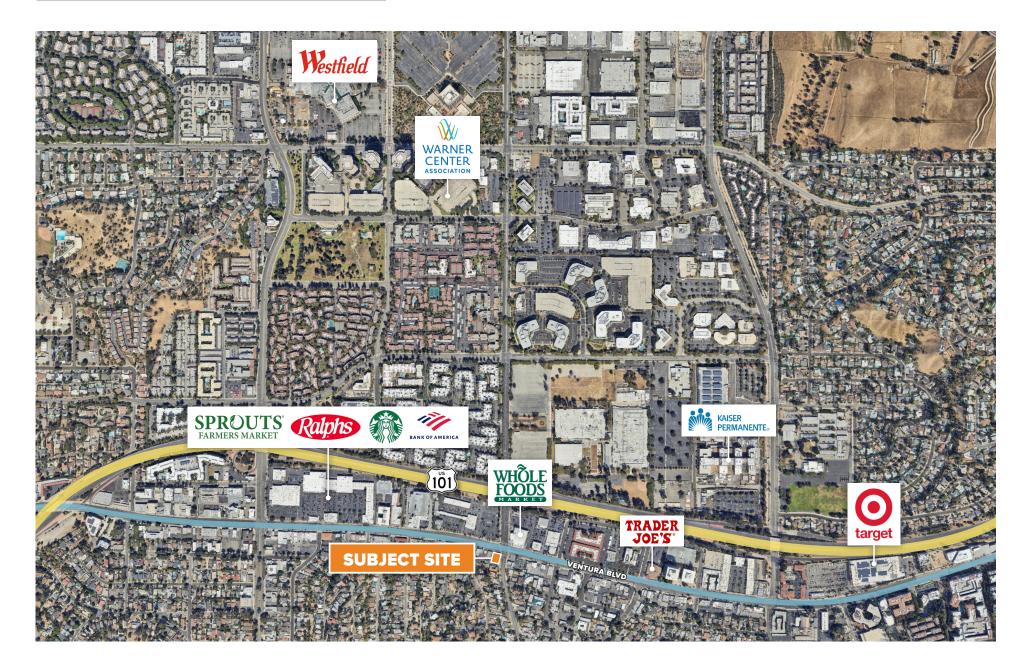

- 2,989 6,122 SF Retail Shop Space Available For Lease on Prime Ventura Blvd in Woodland Hills
- Highly Visible Signage Opportunity
- Very High Traffic Counts (Approx. 59,000 CPD along Ventura & Canoga)
- Affluent Income Demographics (Approx. \$131,000 Average Household Income in 1-Mile Radius)
- ±72 ft of storefront along Ventura Blvd
- One Block from 101 Freeway
- Surrounded by Countless Major retailers including Whole Foods, Sprouts, Petco, Trader Joes, Ralphs, Starbucks, Chipotle and more