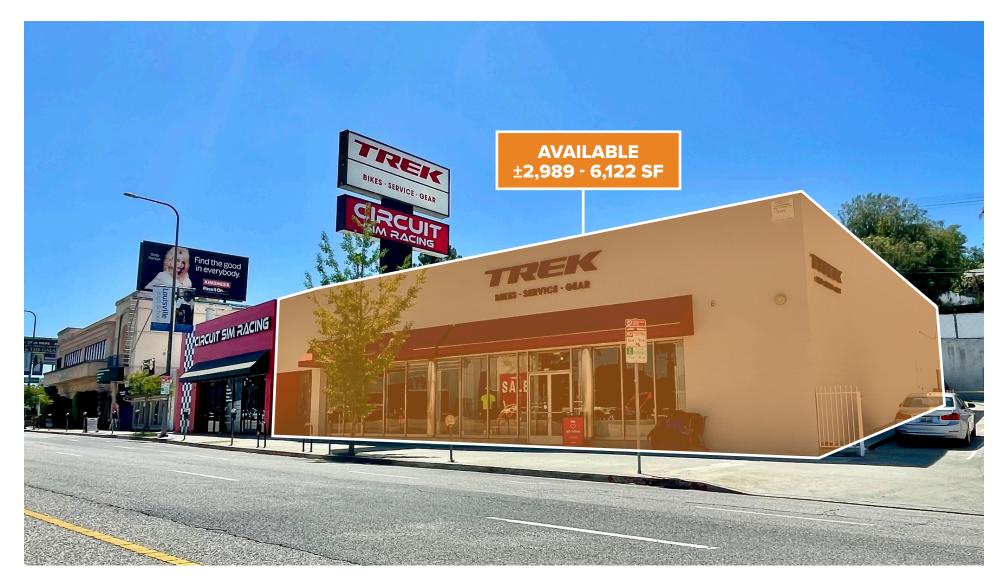

## **RETAIL BUILDING** AVAILABLE FOR LEASE

SWC Ventura Blvd & Canoga Ave | Woodland Hills, CA

For leasing, please contact:

MATT SAKER | LIC. 02016706 T 424 282 5236 E Matt.Saker@BetaAgency.com

©2024 Beta Agency, Inc. The information contained in this document (or provided verbally) has been obtained from sources believed reliable. While Beta Agency, Inc. and Owner have not verified it and makes no guarantee warranty or representation about it. It is your responsibility to independently confirm its accuracy. Any projections, opinions, assumptions, approximations or estimates used are for example only and do not represent the current or future characteristics or performance of the property text (by our tax, financial and legal advisors. You and your advisors should conduct a careful, independent investigation of the property text (by our tax, financial and legal advisors. You and your advisors should conduct a careful, independent investigation of the property text (by our tax, financial and legal advisors. You and your advisors should conduct a careful, independent investigation of the property text (by our tax, financial and legal advisors. You and your advisors should conduct a careful, independent investigation of the property text (by our tax, financial and legal advisors. You and your advisors should conduct a careful, independent investigation of the property text (by our tax).

- 2,989 6,122 SF Retail Shop Space Available For Lease on Prime Ventura Blvd in Woodland Hills
- Highly Visible Signage Opportunity
- Very High Traffic Counts (Approx. 59,000 CPD along Ventura & Canoga)
- Affluent Income Demographics (Approx. \$131,000 Average Household Income in 1-Mile Radius)
- ±72 ft of storefront along Ventura Blvd
- One Block from 101 Freeway
- Surrounded by Countless Major retailers including Whole Foods, Sprouts, Petco, Trader Joes, Ralphs, Starbucks, Chipotle and more