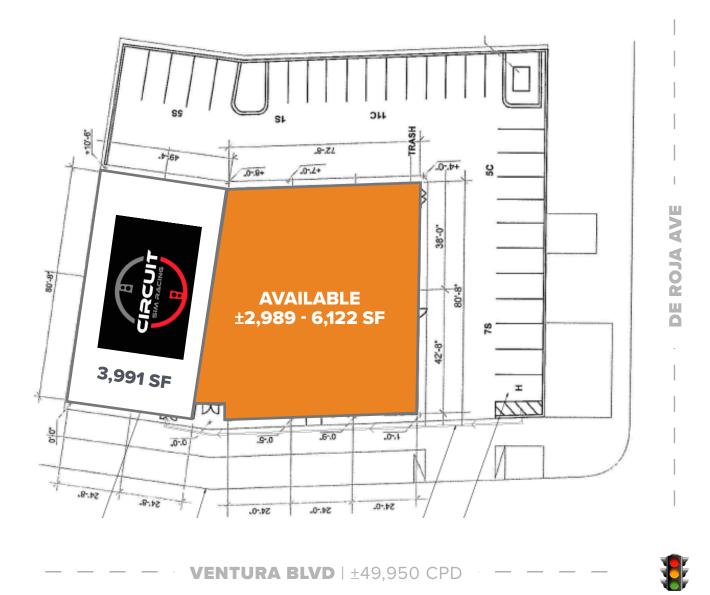

## SITE PLAN

©2024 Beta Agency, Inc. The information contained in this document (or provided verbally) has been obtained from sources believed reliable. While Beta Agency Inc. does not doubt its accuracy. Beta Agency Inc. has not verified it and makes no guarantee warranty or representation about it. It is your responsibility to independently confirm its accuracy. Any projections, opinions, assumptions or estimates used are for example only and do not represent the current or future performance of the value of this transaction to you depends on tax and other factors which hold be evaluated by your tax, financial and legal advisors. You can do your advisors should conduct a careful, independent investigation of the property to determine to your satisfaction of the suitability of the property others.

- 2,989 6,122 SF Retail Shop Space Available For Lease on Prime Ventura Blvd in Woodland Hills
- Highly Visible Signage Opportunity
- Very High Traffic Counts (Approx. 59,000 CPD along Ventura & Canoga)
- Affluent Income Demographics (Approx. \$131,000 Average Household Income in 1-Mile Radius)
- ±72 ft of storefront along Ventura Blvd
- One Block from 101 Freeway
- Surrounded by Countless Major retailers including Whole Foods, Sprouts, Petco, Trader Joes, Ralphs, Starbucks, Chipotle and more