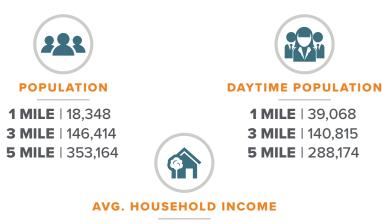

## DEMOGRAPHICS

| Population           | 1 Mile | 3 Mile  | 5 Mile  |
|----------------------|--------|---------|---------|
| Total population     | 18,348 | 146,414 | 353,164 |
| Average age          | 40.8   | 39.9    | 39.6    |
| Average age (Male)   | 39.6   | 39.0    | 38.6    |
| Average age (Female) | 41.9   | 40.7    | 40.7    |

| Households & Income | 1 Mile    | 3 Mile    | 5 Mile    |
|---------------------|-----------|-----------|-----------|
| Total households    | 8,540     | 56,913    | 130,978   |
| # of persons per HH | 2.1       | 2.6       | 2.7       |
| Average HH income   | \$151,004 | \$156,517 | \$151,898 |
| Average house value | \$819,195 | \$881,029 | \$848,334 |