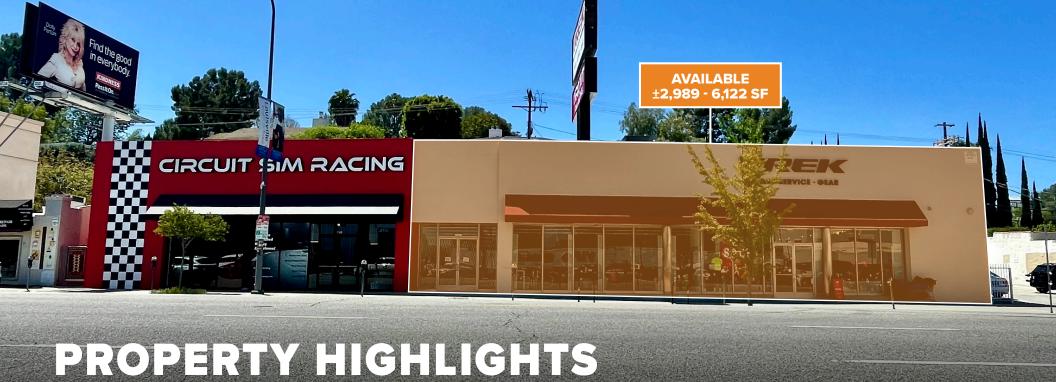

- 2,989 6,122 SF Retail Shop Space Available For Lease on Prime Ventura Blvd in Woodland Hills
- Highly Visible Signage Opportunity
- Very High Traffic Counts (Approx. 59,000 CPD along Ventura & Canoga)
- Affluent Income Demographics (Approx. \$131,000 Average Household Income in 1-Mile Radius)
- ±72 ft of storefront along Ventura Blvd
- One Block from 101 Freeway
- Surrounded by Countless Major retailers including Whole Foods, Sprouts, Petco, Trader Joes, Ralphs, Starbucks, Chipotle and more