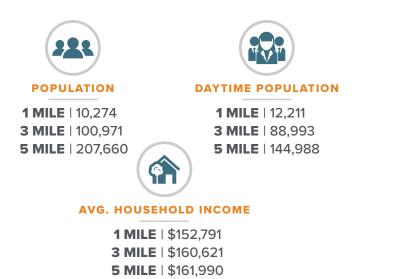

ndently confirm its accuracy. Any projections, opinions, assumptions or estimates used are for example only and do not represent the current or future performance of the property. The value of this transaction to you depends on tax and other factors which hold be evaluated by your tax, financial and legal advisors. You and your advisors should conduct a careful, independent investigation of the property to estimate your needs.

## **PROJECT HIGHLIGHTS**

#### SITE PLAN OVERVIEW

- 12.6 acre shopping center with 121,000 SF of existing improvements
- Centrally located in the Santa Clarita Valley with an educated and affluent residential base
- Highest trafficked intersection in the valley with over 120,568 cars per day
- Abundant parking with an ratio of approx. 7.25/1,000

## DEMOGRAPHICS





#### **TRAFFIC COUNTS**

| BOUQUET CANYON RD | 54,507 CPD |
|-------------------|------------|
| VALENCIA BLVD     | 66,061 CPD |

beta



#### **CONCEPTUAL SITE PLAN**

= AVAILABLE



©2024 Beta Agency, Inc. The information contained in this document (or provided verbally) has been obtained from sources believed reliable. While Beta Agency Inc. does not doubt its accuracy, Beta Agency Inc. has not verified it and makes no guarantee warranty or representation about it. It is your responsibility to independently confirm its accuracy. Any projections, opinions, assumptions or estimates used are for example only and do not represent the current or future performance of the property. The value of this transaction to you depends on tax and other factors which hold be evaluated by your tax,