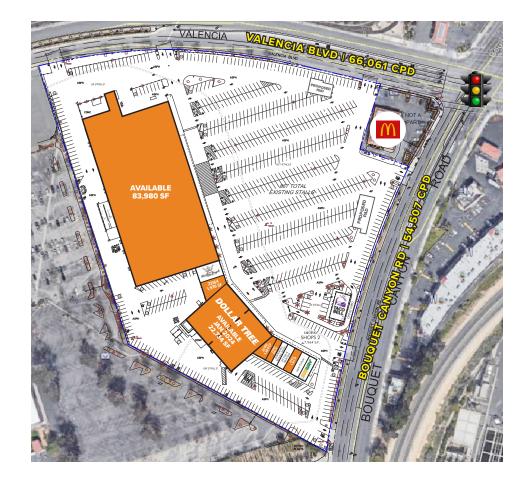

#### SITE PLAN OVERVIEW

- 12.6 acre shopping center with 121,000 SF of existing improvements
- Centrally located in the Santa Clarita Valley with an educated and affluent residential base
- Highest trafficked intersection in the valley with over 120,568 cars per day
- Abundant parking with an ratio of approx. 7.25/1,000