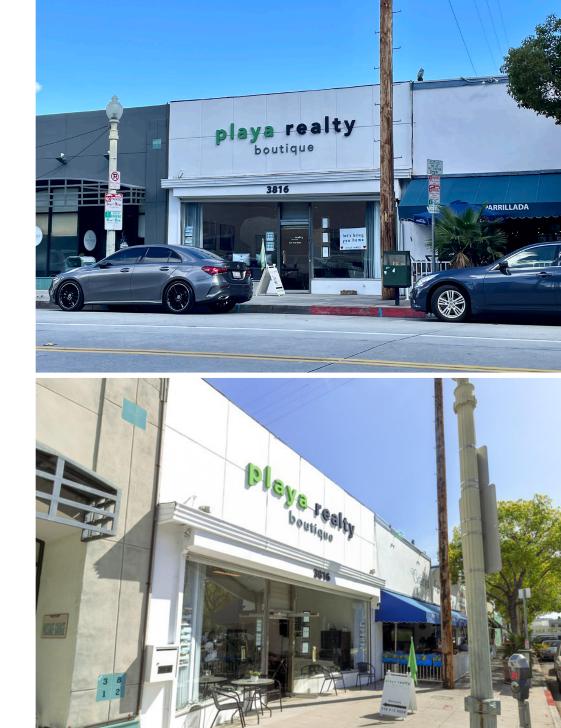

## RARE SMALL RETAIL SPACE AVAILABLE FOR LEASE CULVER CITY, CA

For leasing, please contact:

Matt Saker Lic. 02016706 T 424 282 5236 Matt.Saker@BetaAgency.com



# **PROPERTY**HIGHLIGHTS

- ±500 SF retail/office space available on Main St in Downtown Culver City
- Very strong demographics and great neighboring tenants including: Roccos Tavern, Drybar, Public School 310, Tentenyu Ramen, The Culver Hotel, Amazon, Apple and many more...
- Half a block from new Culver Steps mixed-use project, Citizen Public Market and The Culver Studios
- Strong daytime office population and walkers paradise (97)
- Over 1MM square feet of creative office in less than a 0.5 mile radius



beta

Area Overview 3816 MAIN ST



#### **WHY** CULVER CITY?

Downtown Culver City is a vibrant urban area known for its diverse range of eateries, boutiques, and galleries, all where many locals can be spotted walking their dogs, sipping coffee, enjoying the weekly local farmers market, or perusing the many shops. Downtown Culver City serves as a bustling hub, providing a dynamic blend of dining, shopping, and entertainment experiences. Located in close proximity to major freeways and public transportation hubs, making it an easily accessible and popular destination for locals and tourists









#### JOIN NEARBY RETAILERS & FOOD TENANTS

**CAVA** 

**EREWHON** 

















+ MORE



Floor Plan 3816 MAIN ST



## 3816 MAIN ST

### RARE SMALL RETAIL SPACE AVAILABLE FOR LEASE CULV