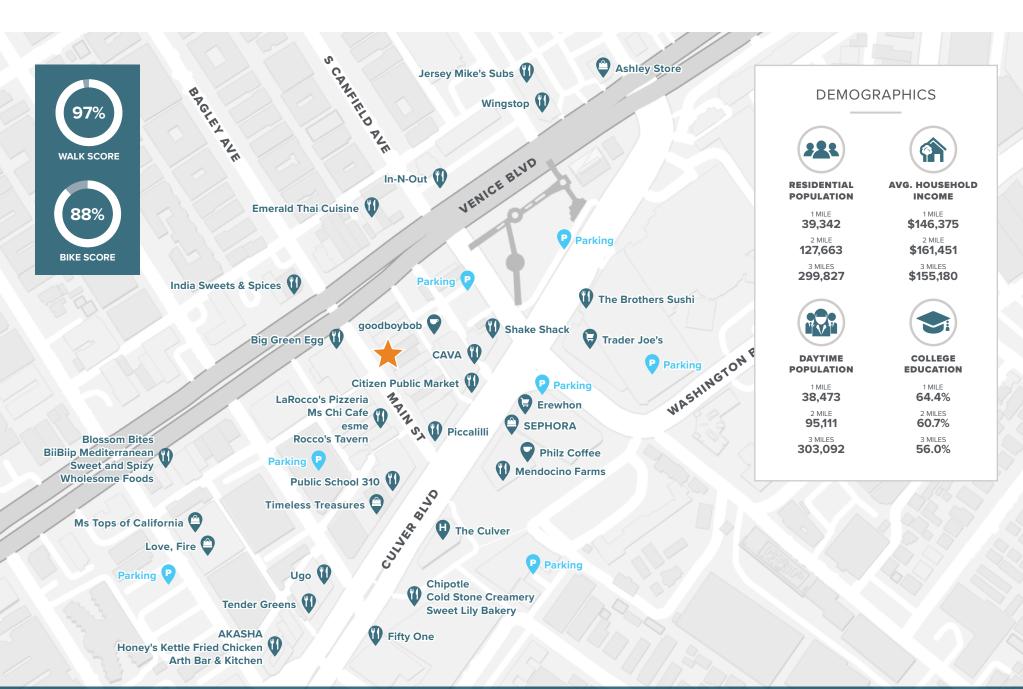

# **PROPERTY**HIGHLIGHTS

- ±500 SF retail/office space available on Main St in Downtown Culver City
- Very strong demographics and great neighboring tenants including: Roccos Tavern, Drybar, Public School 310, Tentenyu Ramen, The Culver Hotel, Amazon, Apple and many more...
- Half a block from new Culver Steps mixed-use project, Citizen Public Market and The Culver Studios
- Strong daytime office population and walkers paradise (97)
- Over 1MM square feet of creative office in less than a 0.5 mile radius

#### **WHY** CULVER CITY?

Downtown Culver City is a vibrant urban area known for its diverse range of eateries, boutiques, and galleries, all where many locals can be spotted walking their dogs, sipping coffee, enjoying the weekly local farmers market, or perusing the many shops. Downtown Culver City serves as a bustling hub, providing a dynamic blend of dining, shopping, and entertainment experiences. Located in close proximity to major freeways and public transportation hubs, making it an easily accessible and popular destination for locals and tourists

#### JOIN NEARBY RETAILERS & FOOD TENANTS

**CAVA** 

**EREWHON** 

+ MORE

Floor Plan 3816 MAIN ST